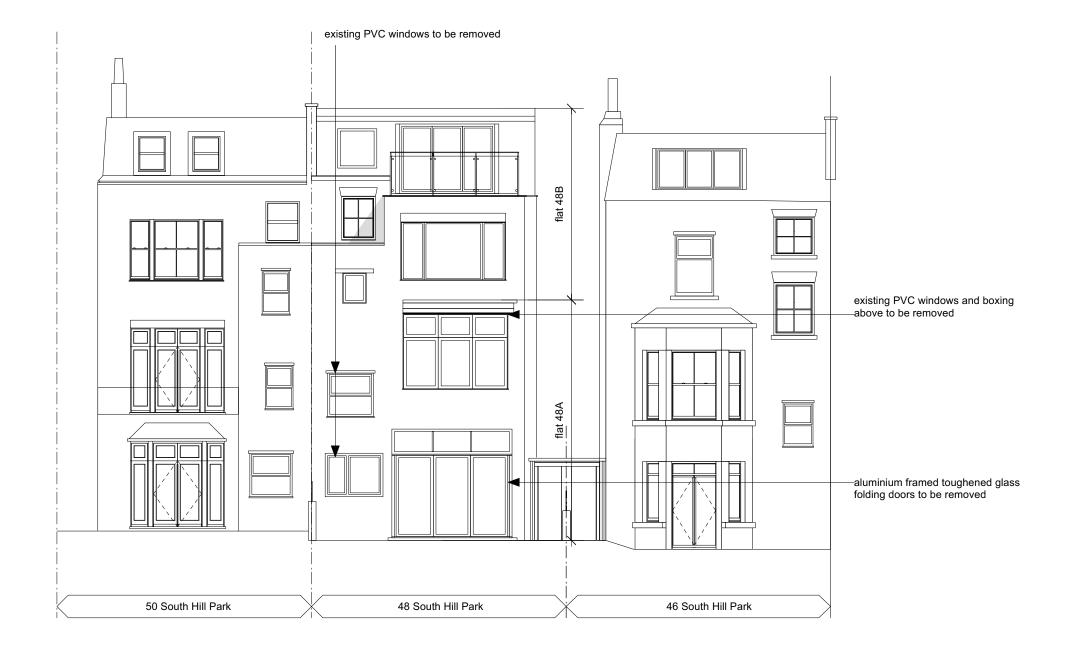

**REAR ELEVATION existing** 

Ms India Bourke Owner

Project 48a South Hill Park London NW3 2SJ

Subject **REAR ELEVATION existing** 

Date 09 April 2021 Scale 1:100 @ A3

Job No. AD 229

A \_ \_ \_ \_ \_ \_ \_ \_ \_ Drawing No.

AD229-08