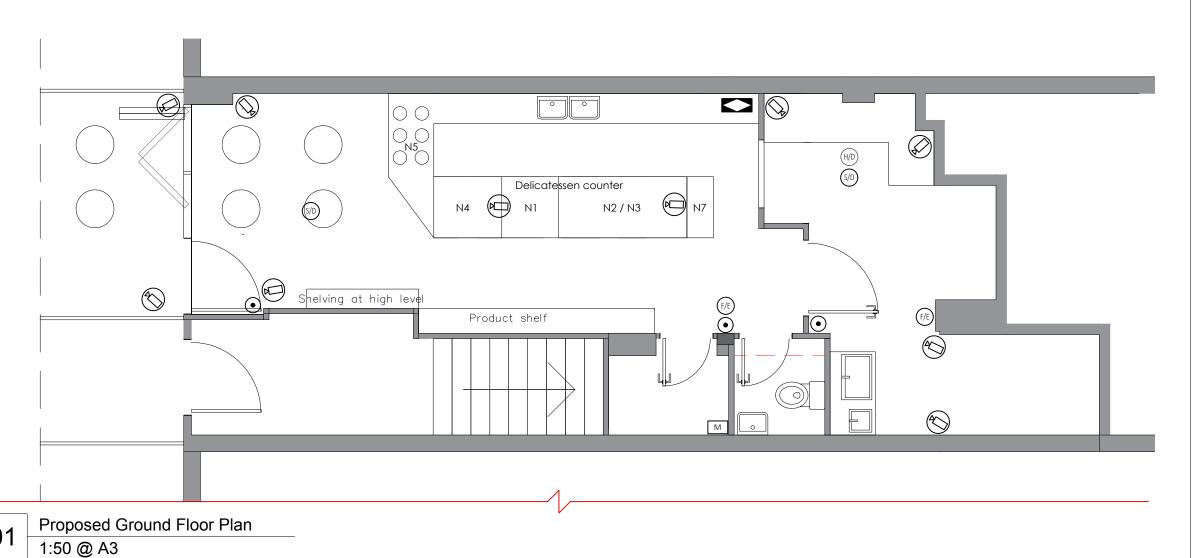

CASA TUA DELIZIE 170 ROYAL COLLEGE STREET CAMDEN

DWG TITLE

## LICENSING PLAN

PROJECT STAGE

DRAWING NO. P.1.05

CHECKED BY

NB

SCALE 1:50 @ A3

03.08.21

AUTHOR ZO