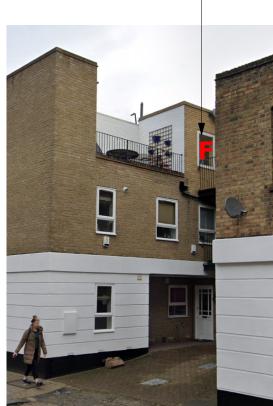

2 Existing Courtyard Space Proposed ghosted on

Second Floor window to family room

62a Highgate Road - Room layout assumed to match approved plans from application ref. 2004/2612/L

## Second Floor window to family room