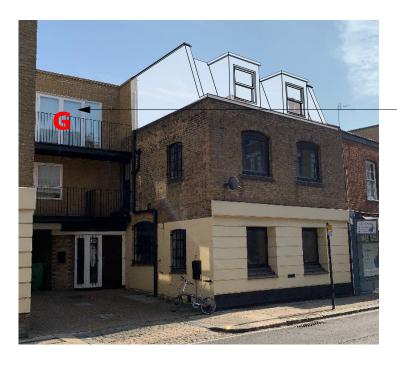

2 Existing Courtyard Space Proposed ghosted on

Second Floor window to family room

62a Highgate Road - Room layout assumed to match approved plans from application ref. 2004/2612/L

## Second Floor window to family room