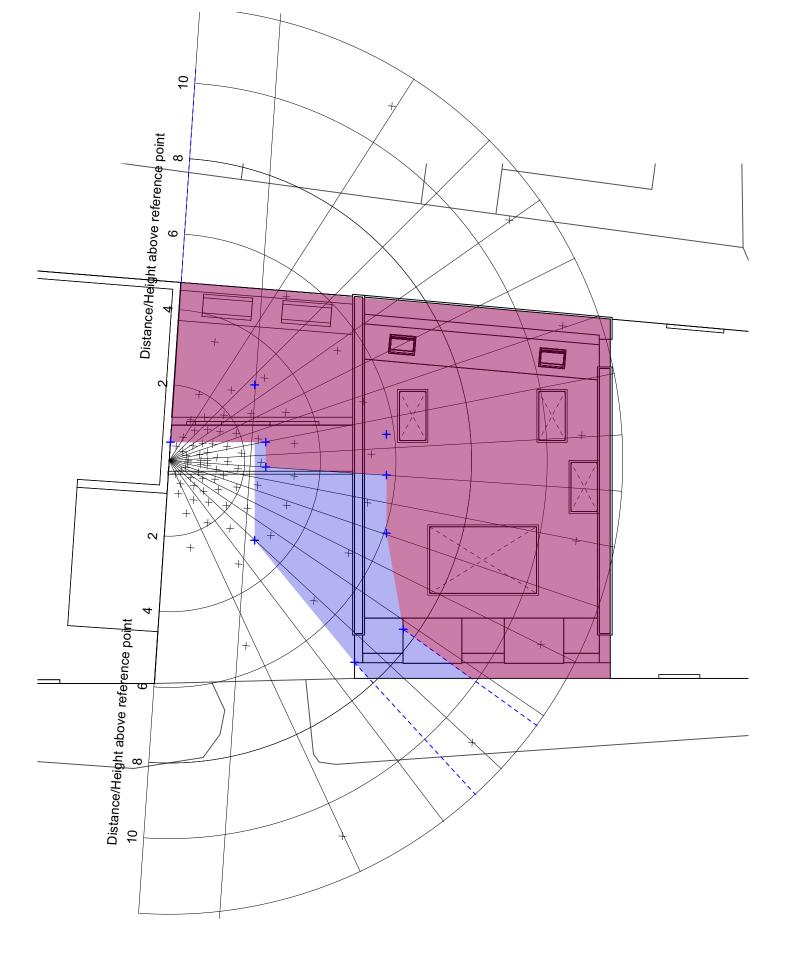

## VSC CALCULATION

Existing: 26.5% Proposed: 22.5%

Difference: 4.0% As percentage of original: 84.9%

Since the new development is not less that 27% VSC and less than 80% of the original, the reduction in the amount of skylight will not be noticeable, as per the BRE209 Guidelines