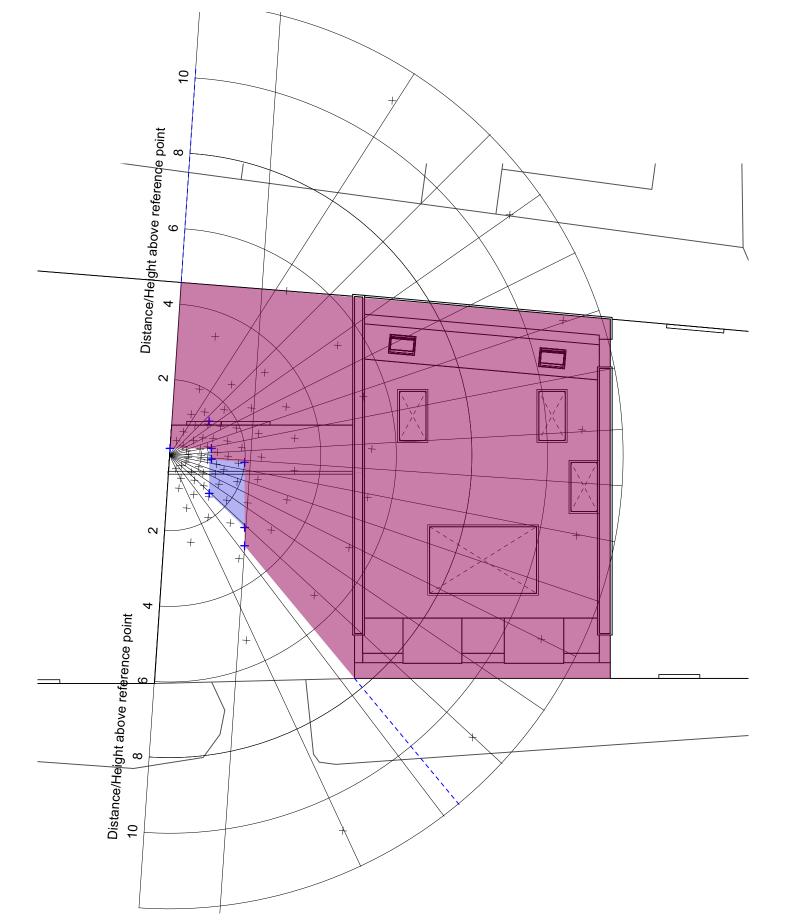

## VSC CALCULATION

Existing: 16.75% Proposed: 13.25%

Difference: 3.50%

As percentage of original: 79.10%

Since the new development is not less that 27% VSC and less than 80% of the original, the reduction in the amount of skylight will not be noticeable, as per the BRE209 Guidelines.

A difference of 0.90% is considered negligible given the urban setting of the scheme.

Proposed VSC

Existing VSC

02/09/21 GDC

First Issue

For Planning