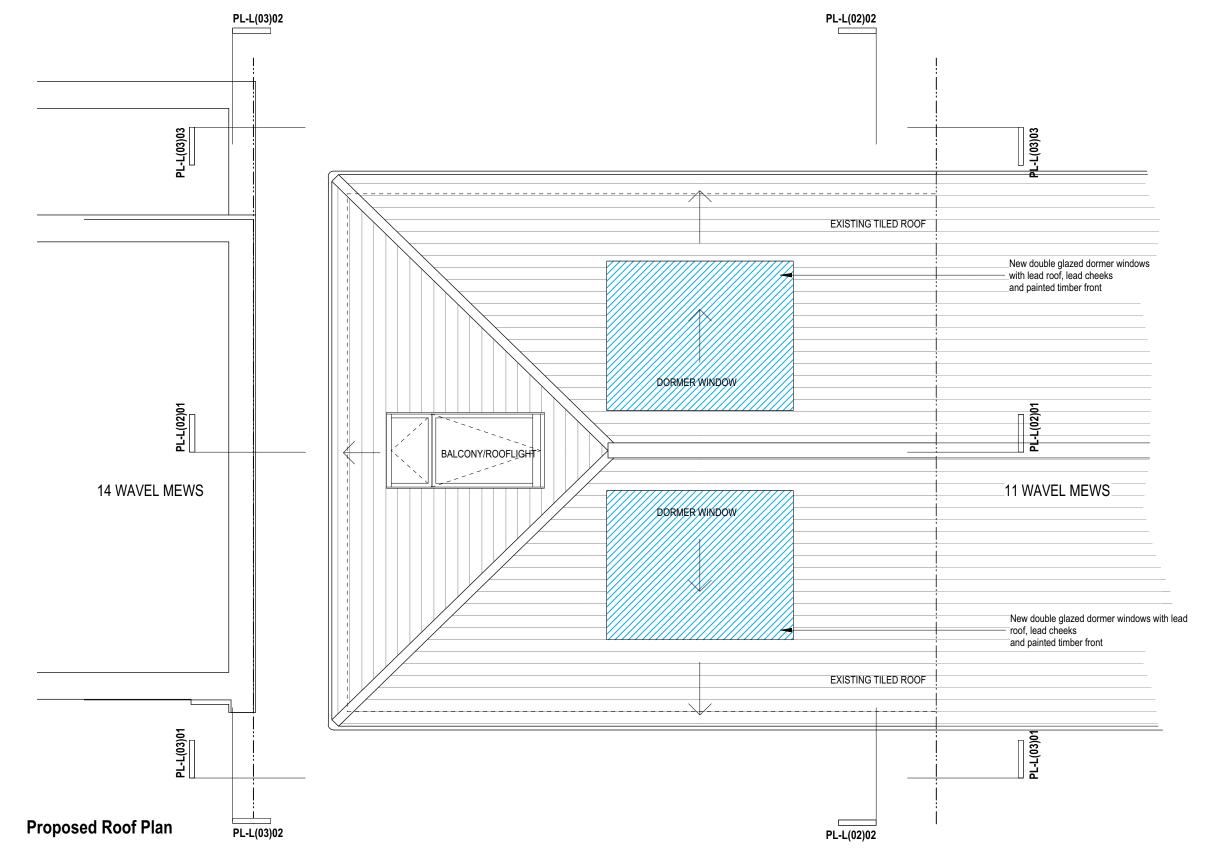

## NOTES

This drawing is © Barbara Weiss Architects Lt.

I dimensions in millimeters unless noted otherwise.

o deviation may be made from the details shown on this drawing without the prior permission of

ry discrepancy between this and any other documents shall be referred immediately to the A IN DOUBTASK.

Unless otherwise stated all levels to be AOD.
 This drawing is the property of Barbara Weiss Architects and is issued on the condition it is not repr

## P L A N N I N G









## BARBARA WEISS ARCHITECTS LTD

MELBANK TOWER, 21-24 MILLBANK, LONDON SW1P4QP Tel. 020 7222-4

| Client        | Deborah Abrahams   |          |
|---------------|--------------------|----------|
| Project       | Wavel Mews         |          |
| Drawing Title | Proposed Roof Plan |          |
| Status        | Planning           |          |
| Scale 1:50@A3 | Date Sept 21       | Drawn MM |
| Job no.       | Dwg no.            | Rev no.  |
| 2007          | PL-L(01)03         | P1       |