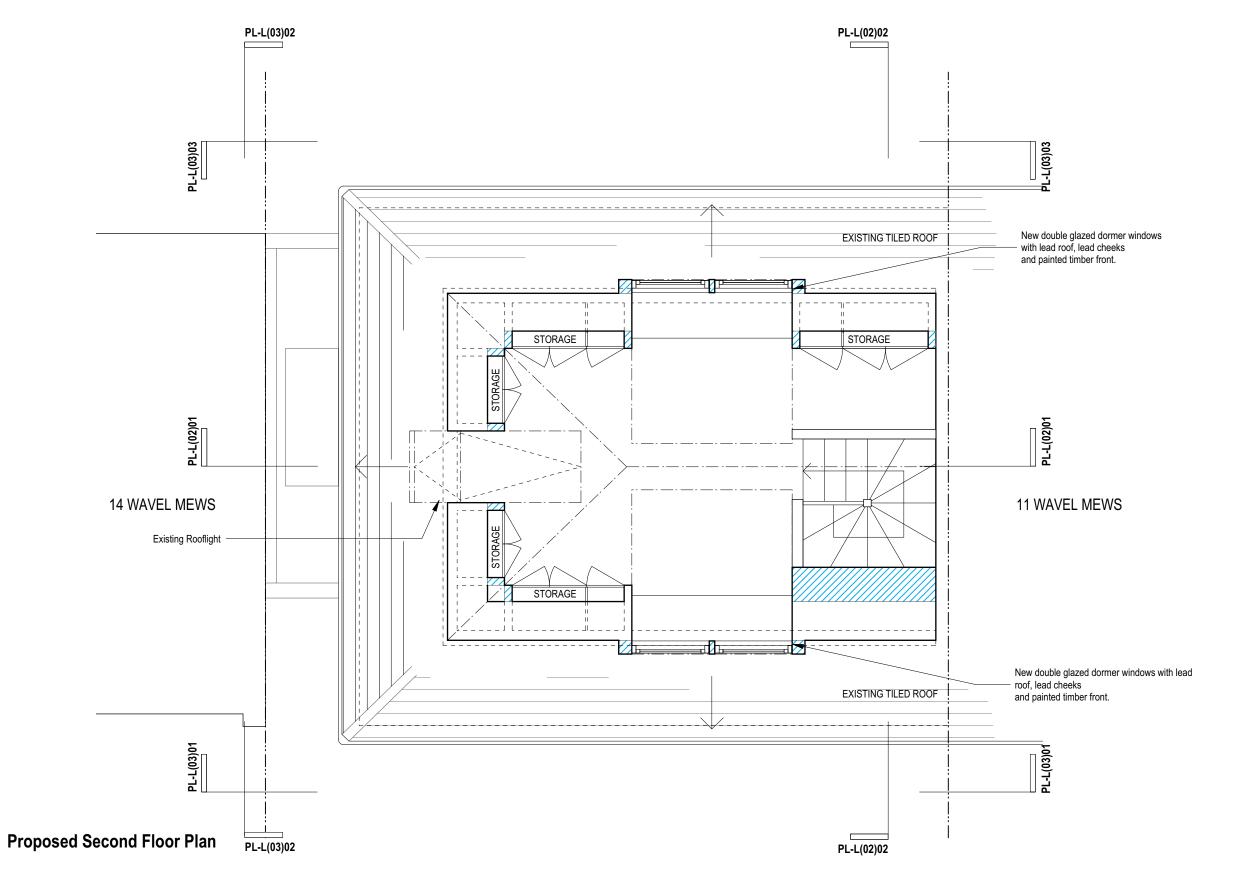

| Client        | Deborah Abrahams           |          |  |  |  |
|---------------|----------------------------|----------|--|--|--|
| Project       | Wavel Mews                 |          |  |  |  |
| Drawing Title | Proposed Second Floor Plan |          |  |  |  |
| Status        | Planning                   |          |  |  |  |
| Scale 1:50@A3 | Date Sept 21               | Drawn MN |  |  |  |
| Job no.       | Dwg no.                    | Rev no.  |  |  |  |
| 2007          | PL-L(01)02                 | P1       |  |  |  |