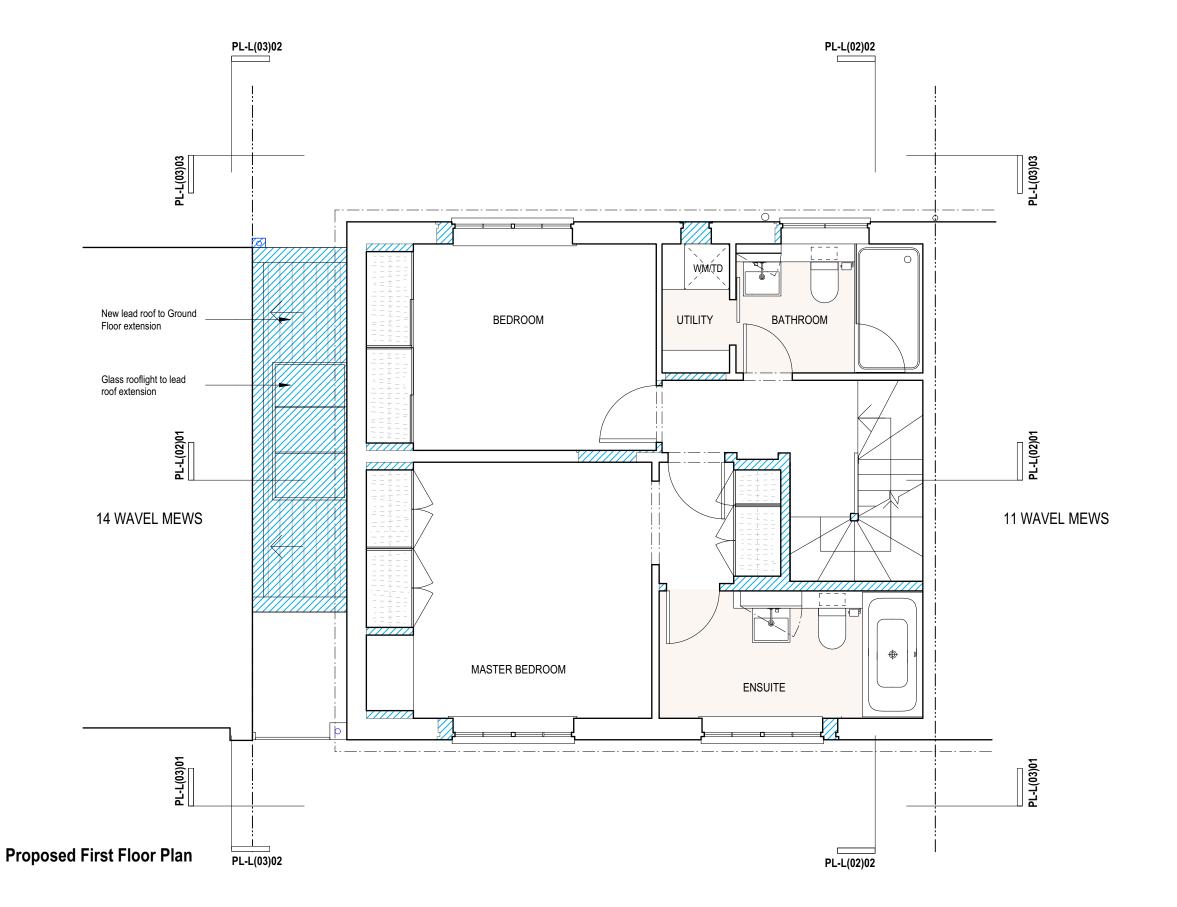

## BARBARA WEISS ARCHITECTS LTD

| MELBANA | TOWER, | 21-24 | MILLBANK, | LONDON | SW1P4QP | Tel. 020 7222 4 | 93 |
|---------|--------|-------|-----------|--------|---------|-----------------|----|

| MELBANK TOWER, 21-24 MILLBANK, LONDON SWIP 4QP 18. 020 7222 4935 |                           |          |  |  |  |  |
|------------------------------------------------------------------|---------------------------|----------|--|--|--|--|
| Client                                                           | Deborah Abrahams          |          |  |  |  |  |
| Project                                                          | Wavel Mews                |          |  |  |  |  |
| Drawing Title                                                    | Proposed First Floor Plan |          |  |  |  |  |
| Status                                                           | Planning                  |          |  |  |  |  |
| Scale 1:50@A3                                                    | Date Sept 21              | Drawn MM |  |  |  |  |
| Job no.                                                          | Dwg no.                   | Rev no.  |  |  |  |  |
| 2007                                                             | PL-L(01)01                | P1       |  |  |  |  |