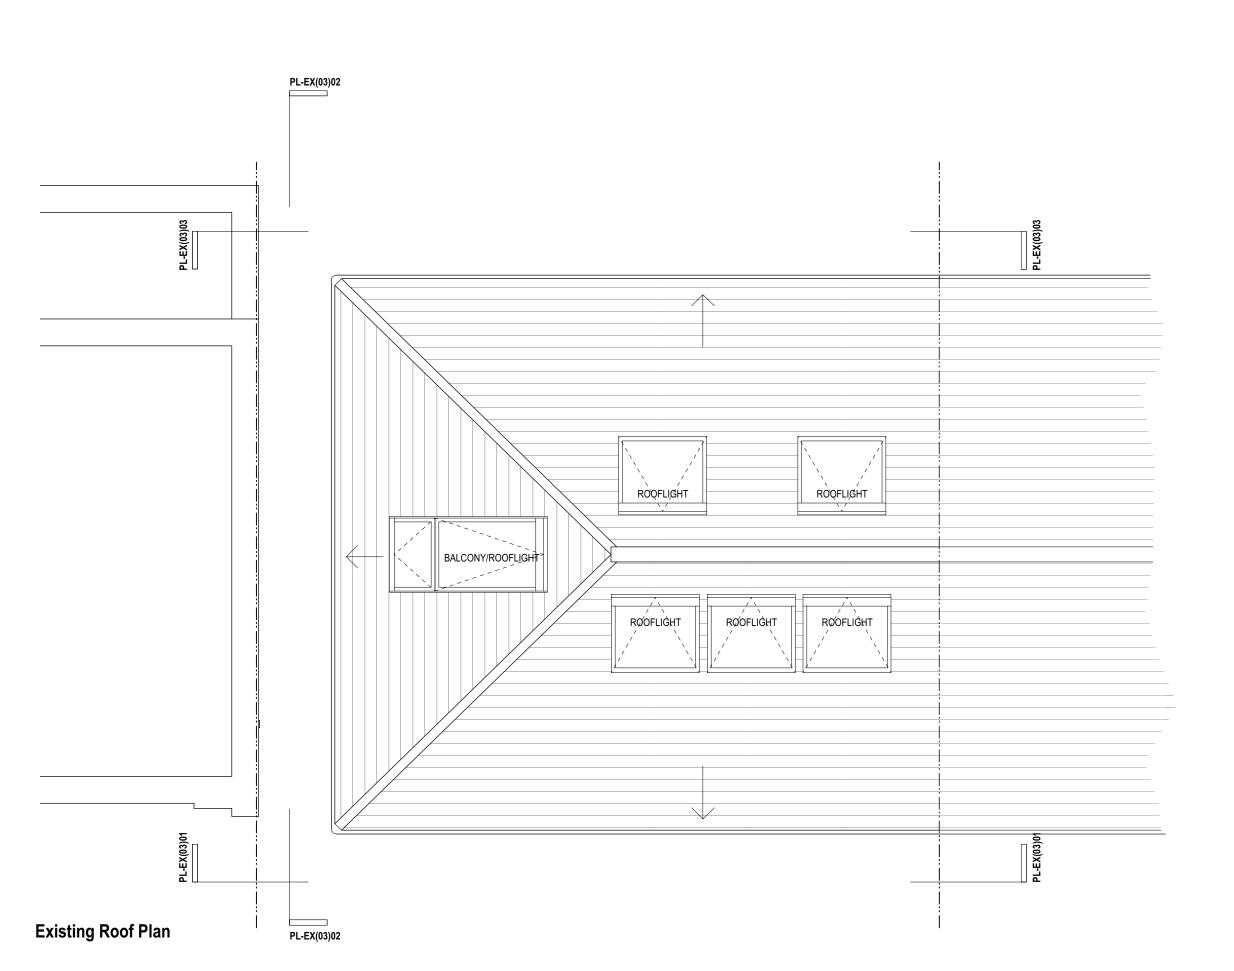

| Client        | Debotali Abialialis |          |  |  |  |
|---------------|---------------------|----------|--|--|--|
| Project       |                     |          |  |  |  |
| Drawing Title | Existing Roof Plan  |          |  |  |  |
| Status        | Planning            |          |  |  |  |
| Scale 1:50@A3 | Date Sept 21        | Drawn MM |  |  |  |
| Job no.       | Dwg no.             | Rev no.  |  |  |  |
| 2007          | PL-EX(01)03         | P1       |  |  |  |