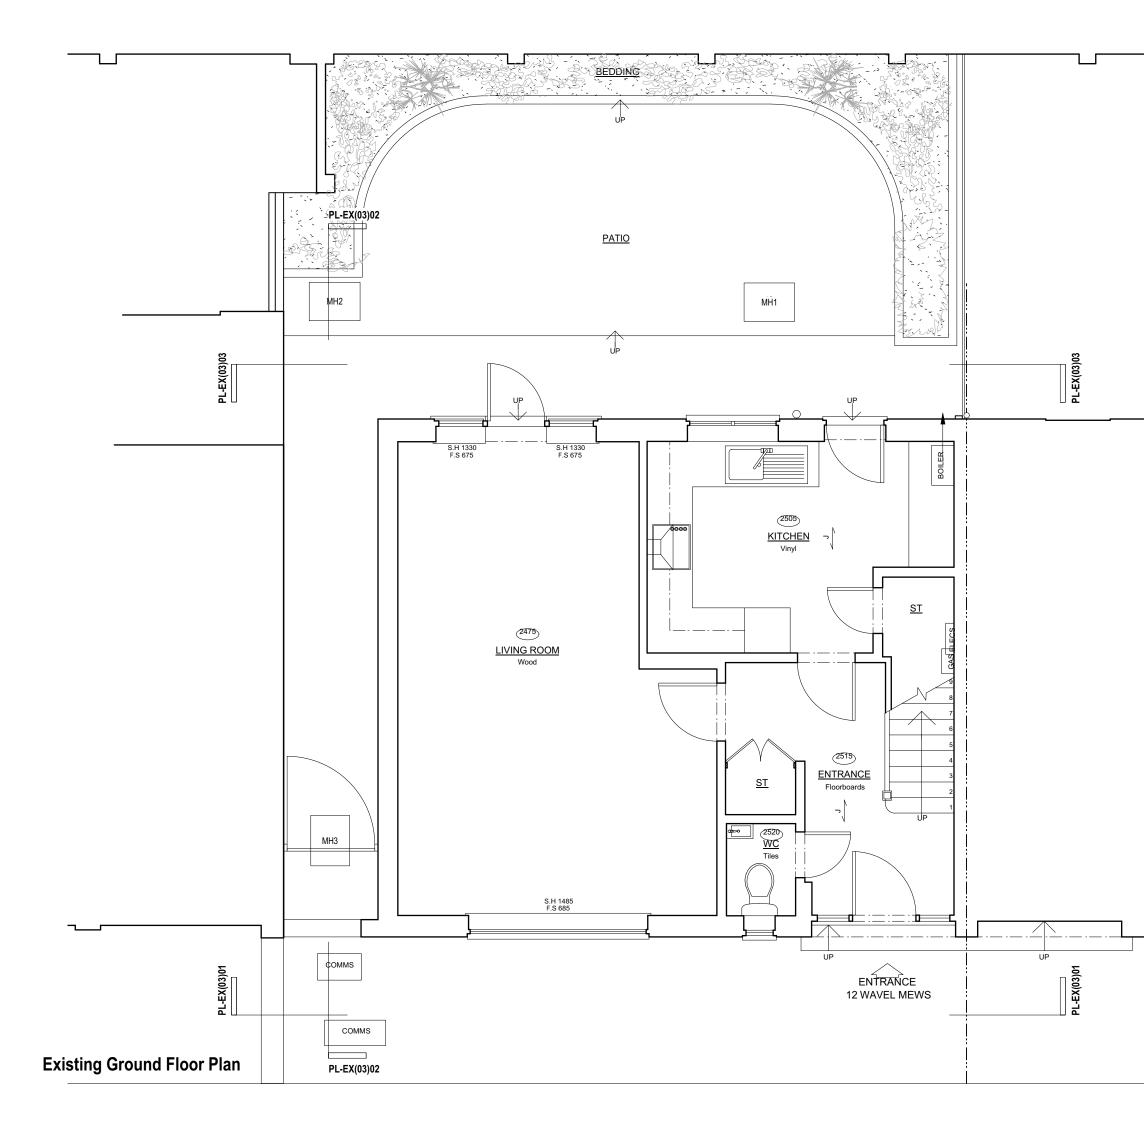

## BARBARA WEISS ARCHITECTS LTD

| Client        | Deborah Abrahams      |          |
|---------------|-----------------------|----------|
| Project       | Wavel Mews            |          |
| Drawing Title | Existing Ground Floor |          |
| Status        | Planning              |          |
| Scale 1:50@A3 | Date Sept 21          | Drawn MM |
| Job no.       | Dwg no.               | Rev no.  |
| 2007          | PL-EX(01)00           | P1       |