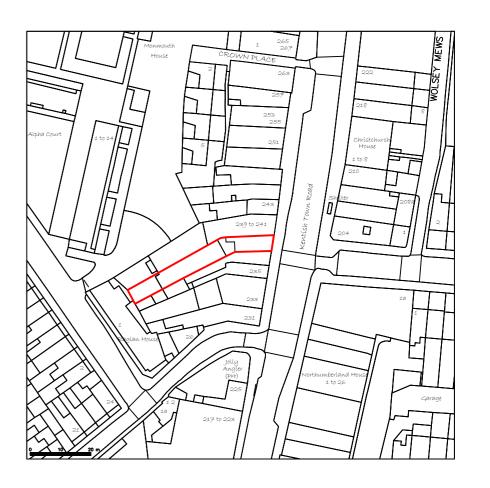

Location Plan Scale 1:1250

| , mmm    |                |         | <del>,,,,,,,,,,,,,,,,,,,,,,,,,,,,,,,,,,,,,</del> | <del>,,,,,,,,,,,,,,,,,,,,,,,,,,,,,,,,,,,,,</del> | ,,,,,,,,,,,,,,,,,,,,,,,,,,,,,,,,,,,,,, |
|----------|----------------|---------|--------------------------------------------------|--------------------------------------------------|----------------------------------------|
|          | 9mm 400mm 6001 |         | 1 1                                              | 1                                                |                                        |
| 1:1000 1 | .m 2m 31       | u 4m 51 | n 6m 7n                                          | u 8m 91                                          | и 10m                                  |
|          |                | 0       |                                                  | 4                                                |                                        |
| 1:50 -0  | 1m             | 2m      | 3M                                               | 4m                                               | 5m                                     |
| 1:5 -0   | 100mm          | 200mm   | 300mm                                            | 400mm                                            | 500mm                                  |
|          | <u> </u>       |         |                                                  | <u> </u>                                         |                                        |

Three Square Design Ltd Architectural Designers

6 The Meadows Dunmow Road Little Canfield, Essex. CM6 1TA Tel: 01279 870767

Emaíl: andrewtate.threesquaredesígn@gmaíl.com

Project

239 Kentísh Town Road London NW52JT