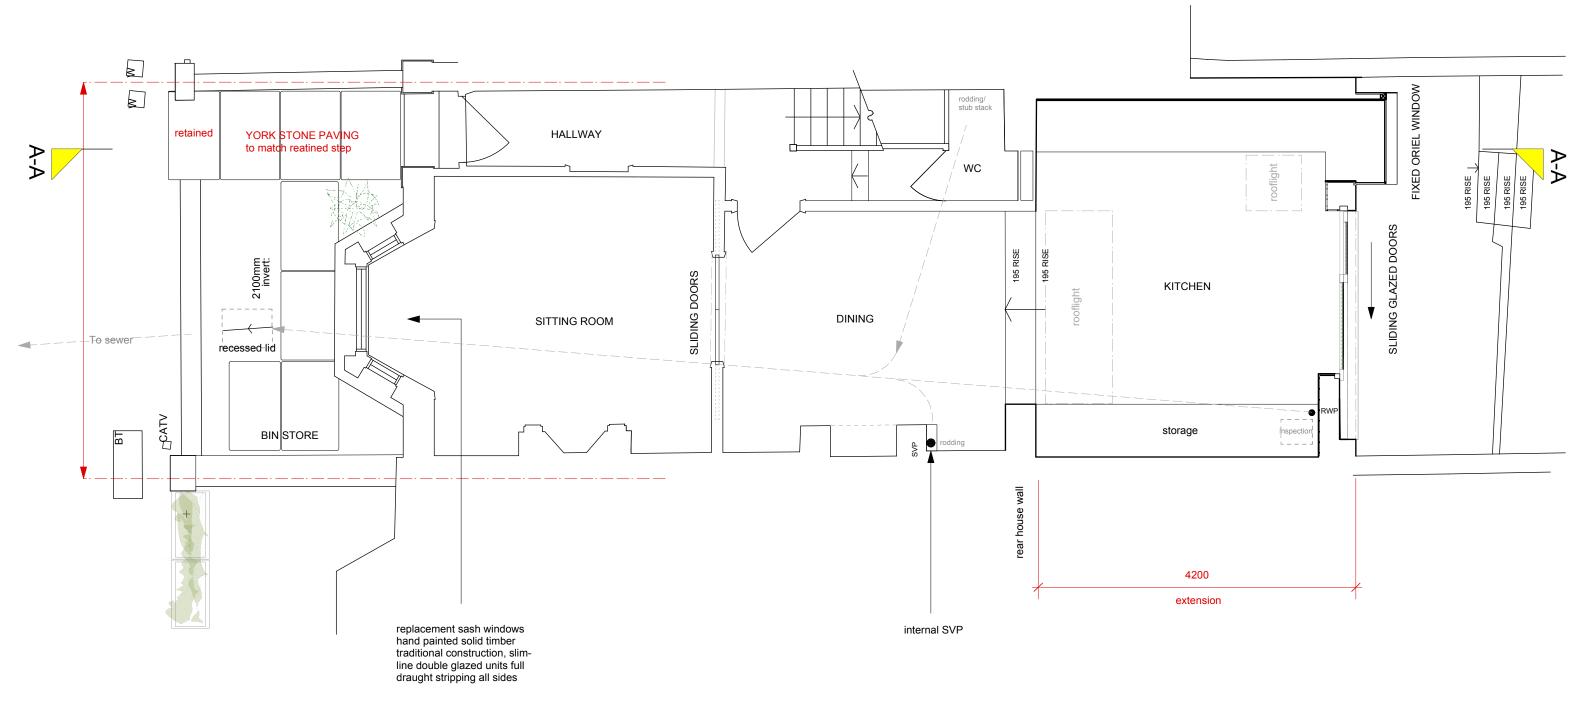

## PROPOSED

| arts lettres techn            | niques architect         | T Arts Lettres Techniques Limited | 2021 copyright is retained ©            |
|-------------------------------|--------------------------|-----------------------------------|-----------------------------------------|
| 33A ARLINGTON ROAD LONDON NW1 | 7ES T: (020) 7383 4778 a | architect@artslettres.com         | ALL DIMENSIONS MUST BE VERIFIED ON SITE |
| PROJECT 86 LEVERTON ST        | REET                     | NUMBER LS 202                     | SCALE 1:50 @ A3                         |
| SUBJECT GROUND FLOOR P        | LAN proposed             | <b>REVISION</b> A                 | DATE 10/03/21                           |

revisions A 05.09.2021 retain front wall.Omit planters.

1.0m