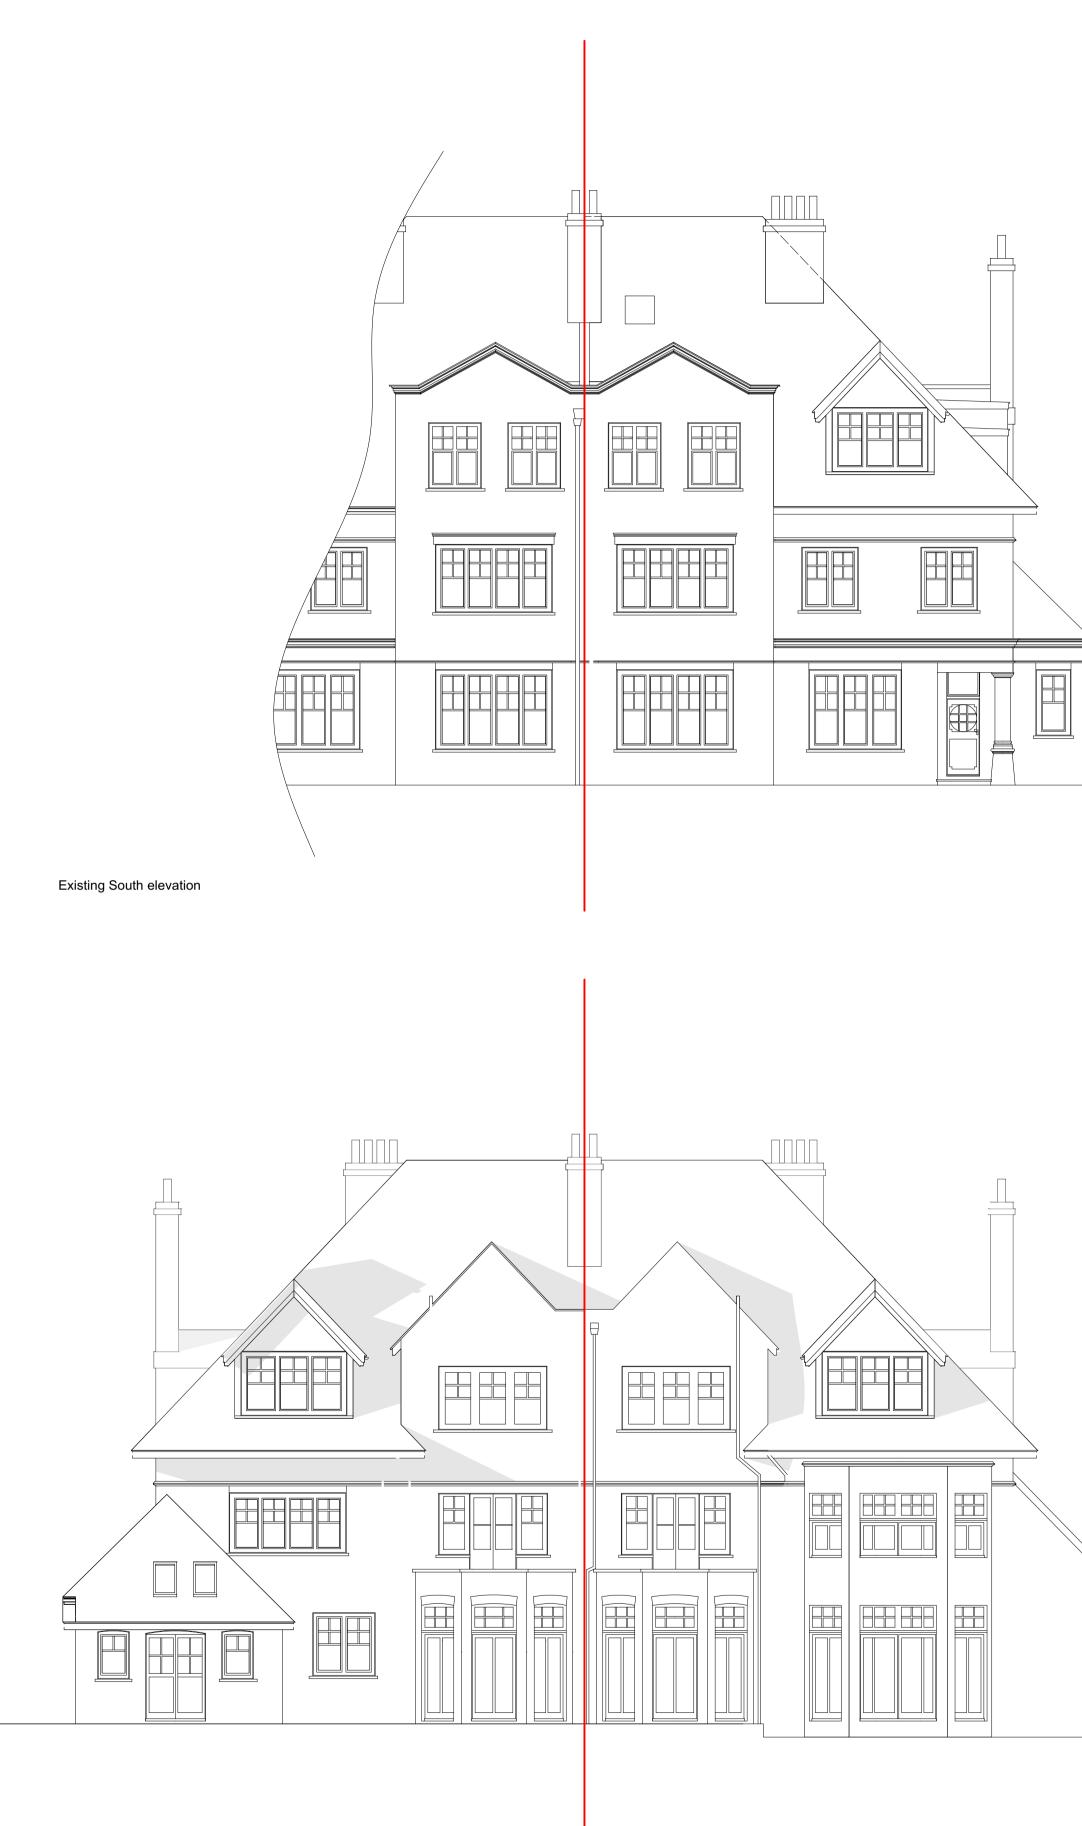

Existing North elevation

Existing East elevation

All dimensions in millimetres. Where dimensions are not given, drawings must not be scaled and the matter referred back to Charlton Brown Architects.

All dimensions and conditions are to be checked on site by the contractor prior to preparing drawings or commencing any work. The contractor is responsible for checking that there is no conflict between site dimensions and drawn dimensions.