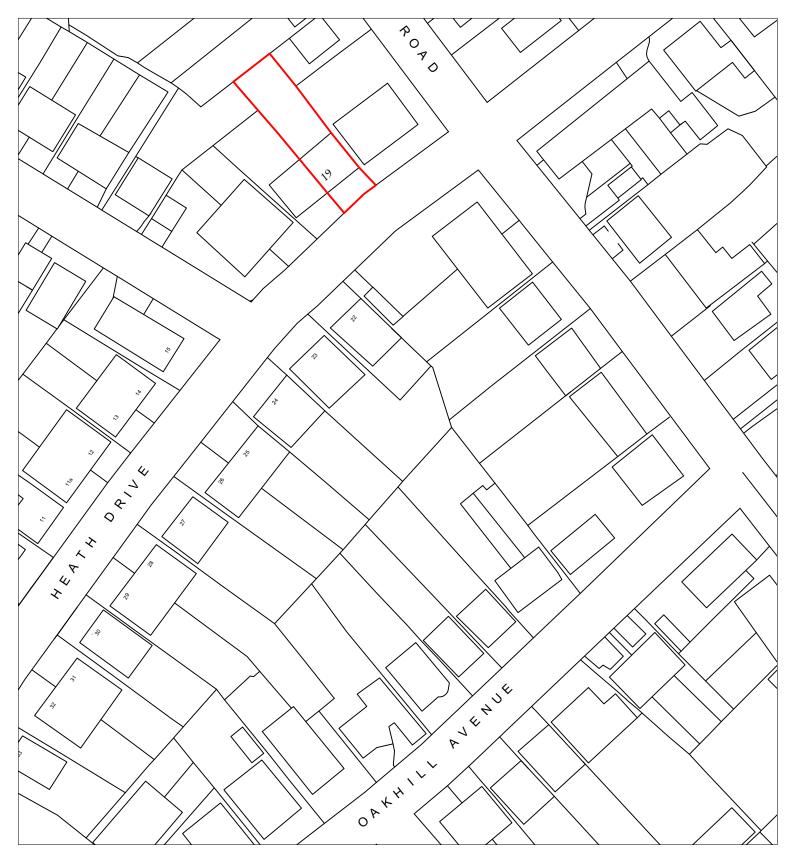

Scale Varies

Drawing Title

Sam and Nigel Hikmet

19 Heath Drive NW3 7SL

Existing location and site plans

Details

By