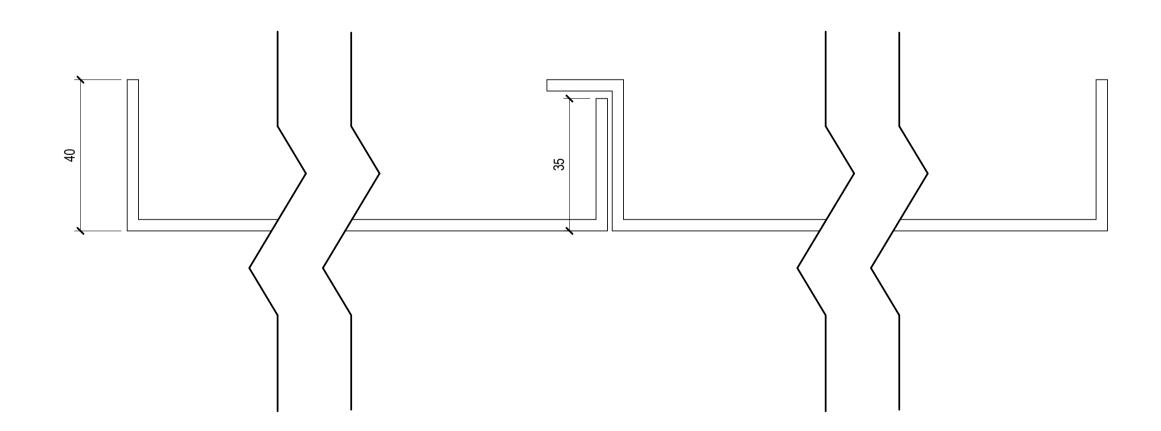

TYPICAL FASCIA
SCALE: 1:2

TYPICAL FASCIA PLAN

TYPICAL FASCIA SECTION
SCALE: 1:1

notes:
Do not scale from drawings. All discrepancies to be reported to
Gensler architect immediately.
All dimensions to be verified by contractor on site prior to any works