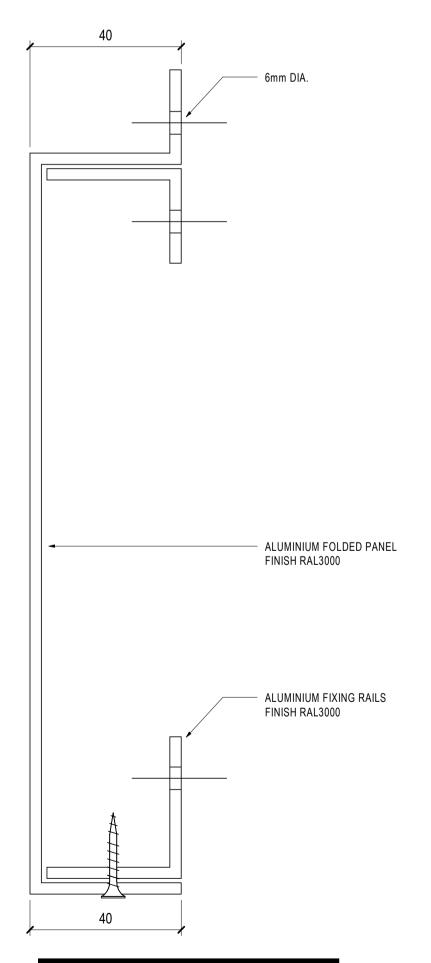

TYPICAL FASCIA
SCALE: 1:2

TYPICAL FASCIA PLAN

TYPICAL FASCIA SECTION
SCALE: 1:1

notes:
Do not scale from drawings. All discrepancies to be reported to
Gensler architect immediately.
All dimensions to be verified by contractor on site prior to any works