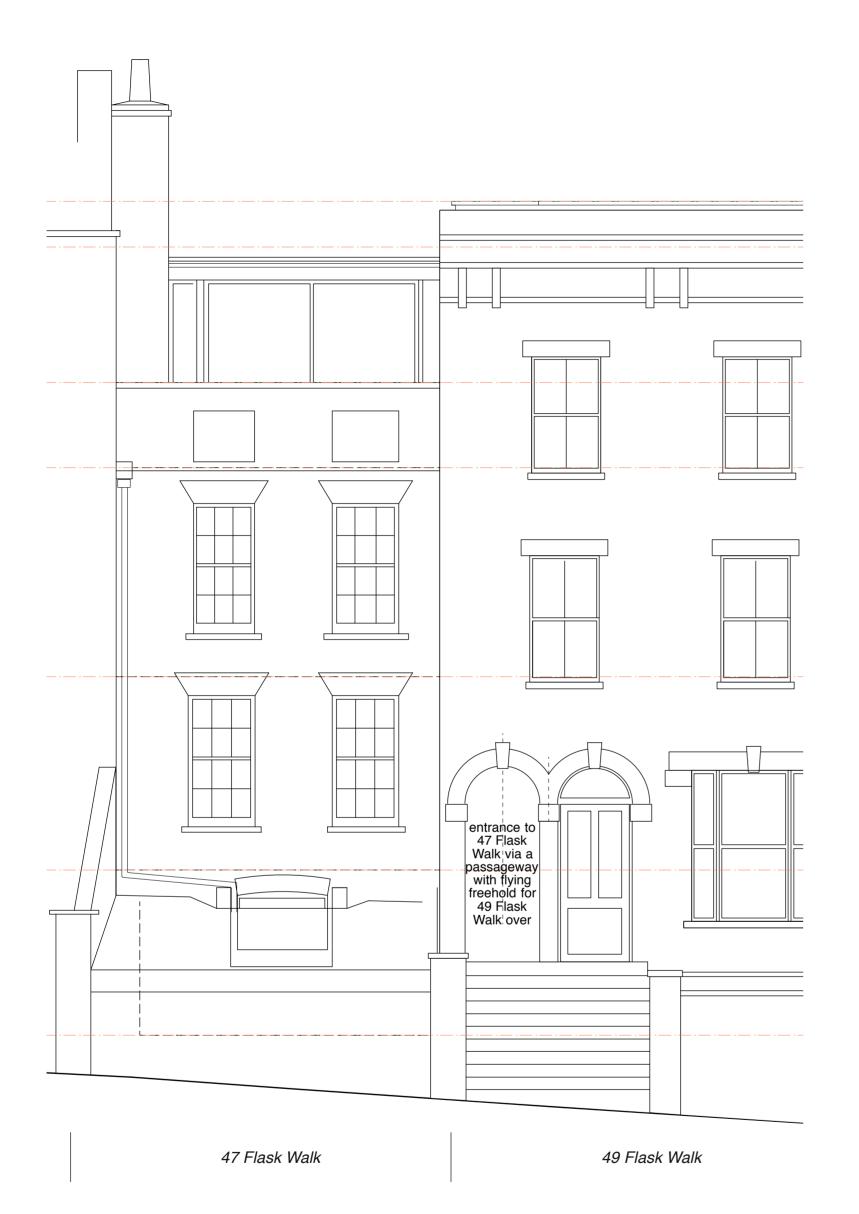

## 4orm

1-5 Offord Street London N1 1DH

studio@4orm.co.uk www.4orm.co.uk

Project 47 Flask Walk Hampstead London NW3 1HH

Drawing Title

existing & proposed front elevation

Drawing Status preliminary

Date Scale @ A2 (A4) Drawn september 2021 1:50 (1:100)