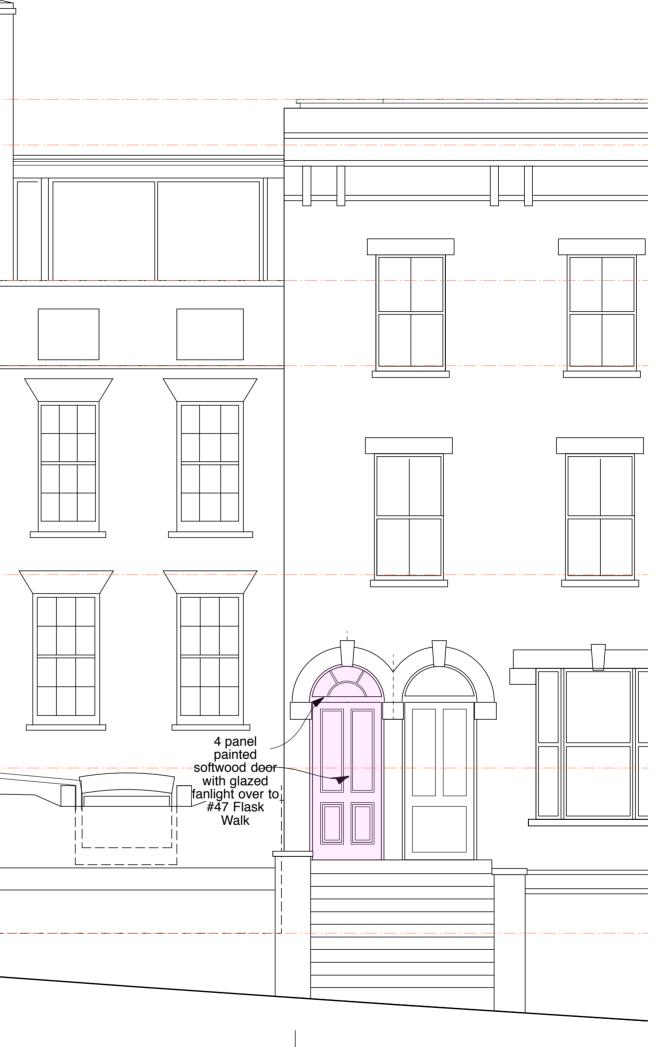

## 4orm

1-5 Offord Street London N1 1DH

studio@4orm.co.uk www.4orm.co.uk

Project 47 Flask Walk Hampstead London NW3 1HH

Drawing Title

existing & proposed front elevation

Drawing Status preliminary

Date Scale @ A2 (A4) Drawn september 2021 1:50 (1:100)

Drawing Number

**4153-**XP-10