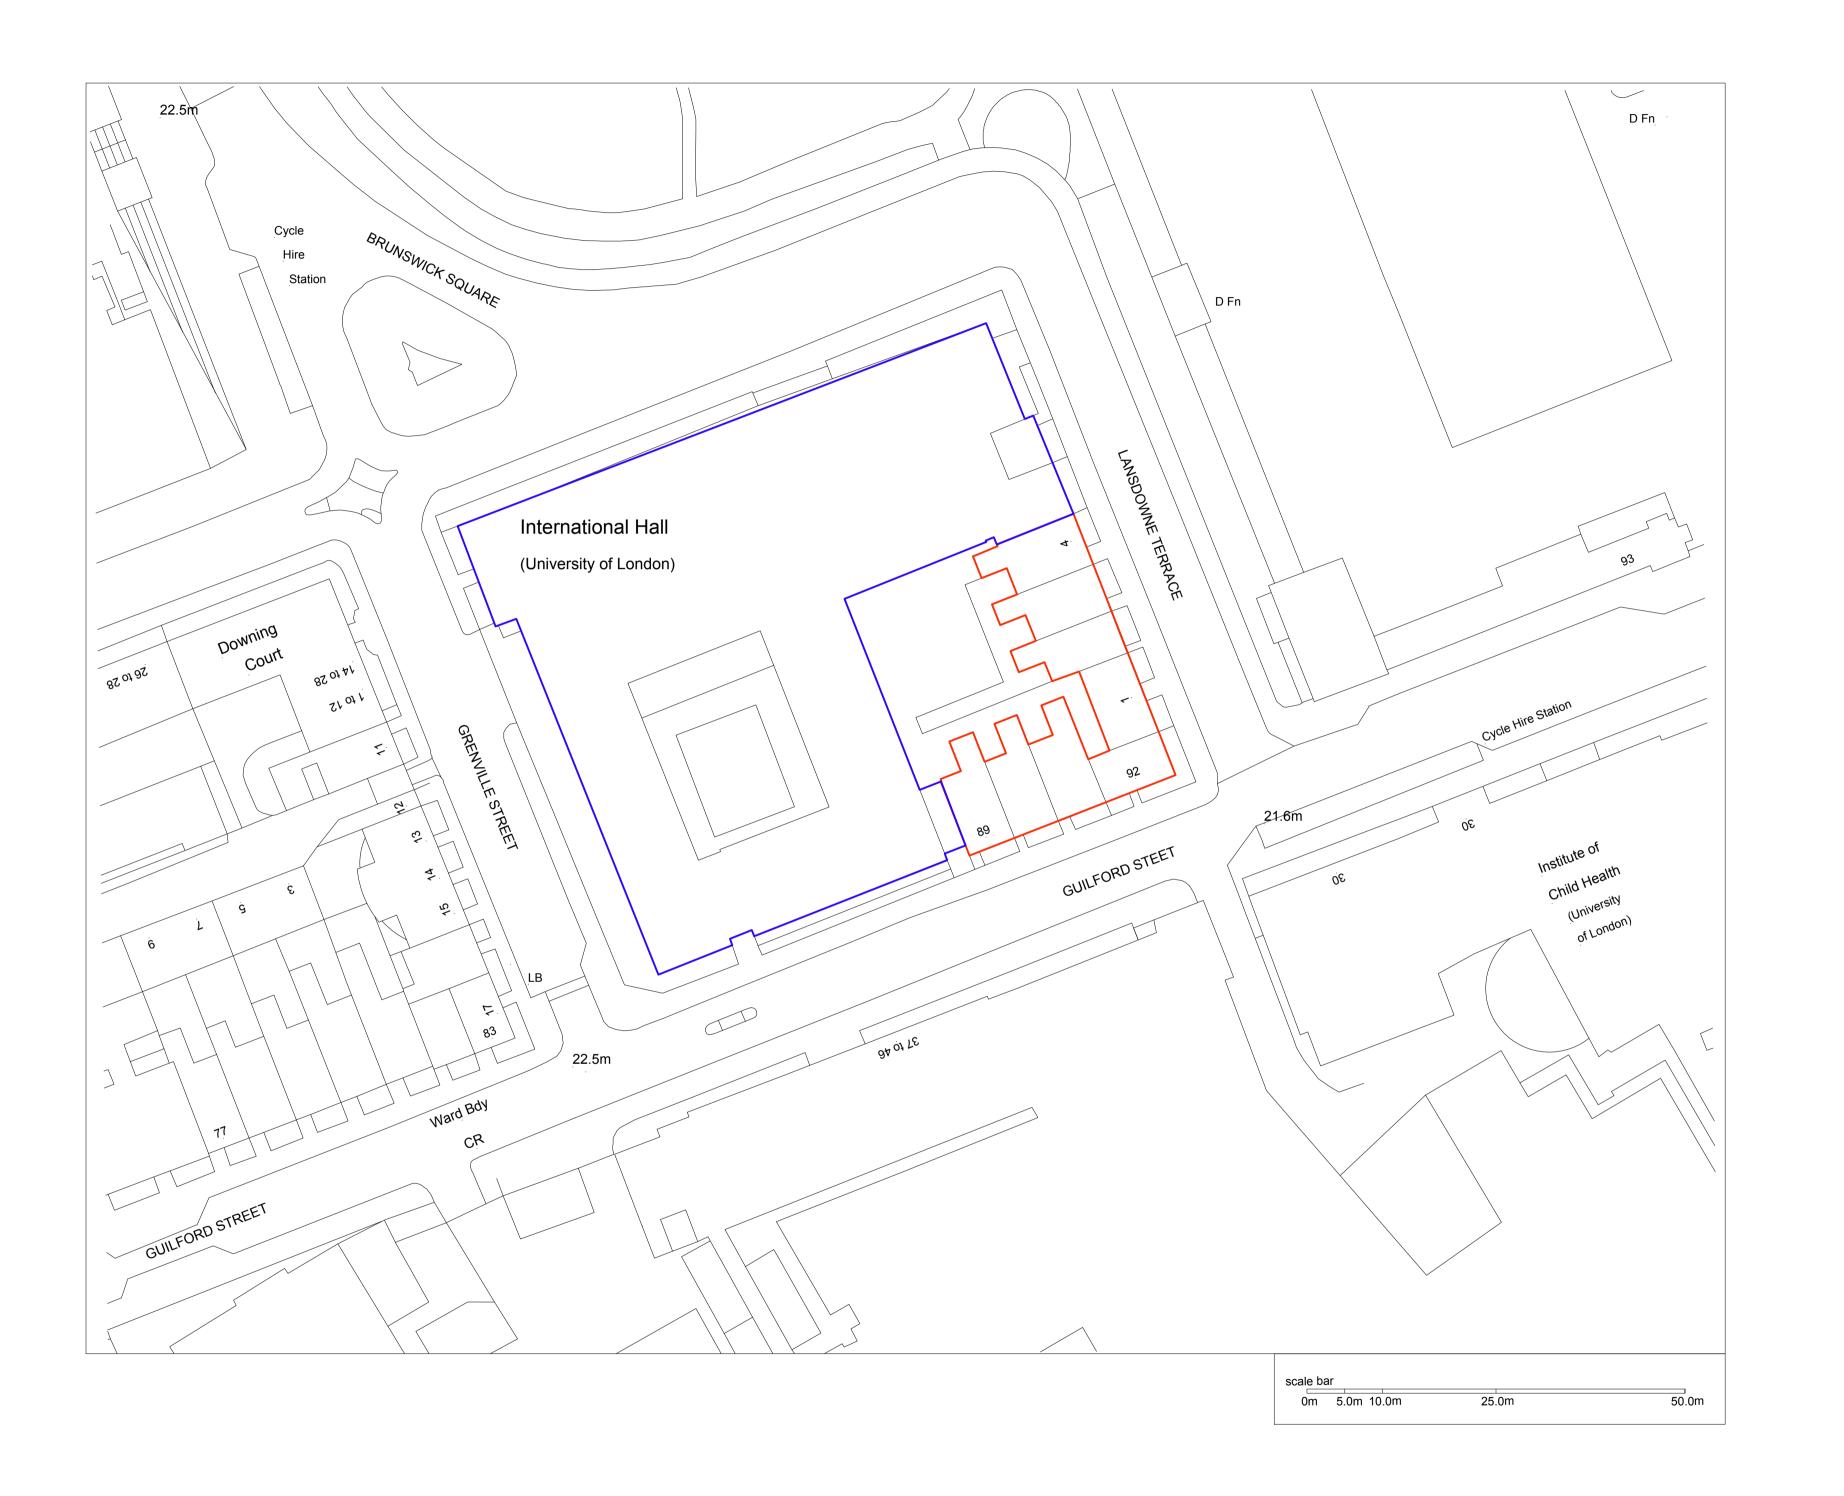

1.2 This drawing is prepared to scale although the limitations of the printing process mean only figured dimensions should be used.

Description:

Nos. 1-4 Lansdowne Terrace Nos. 89-92 Guilford Street Site Location Plan