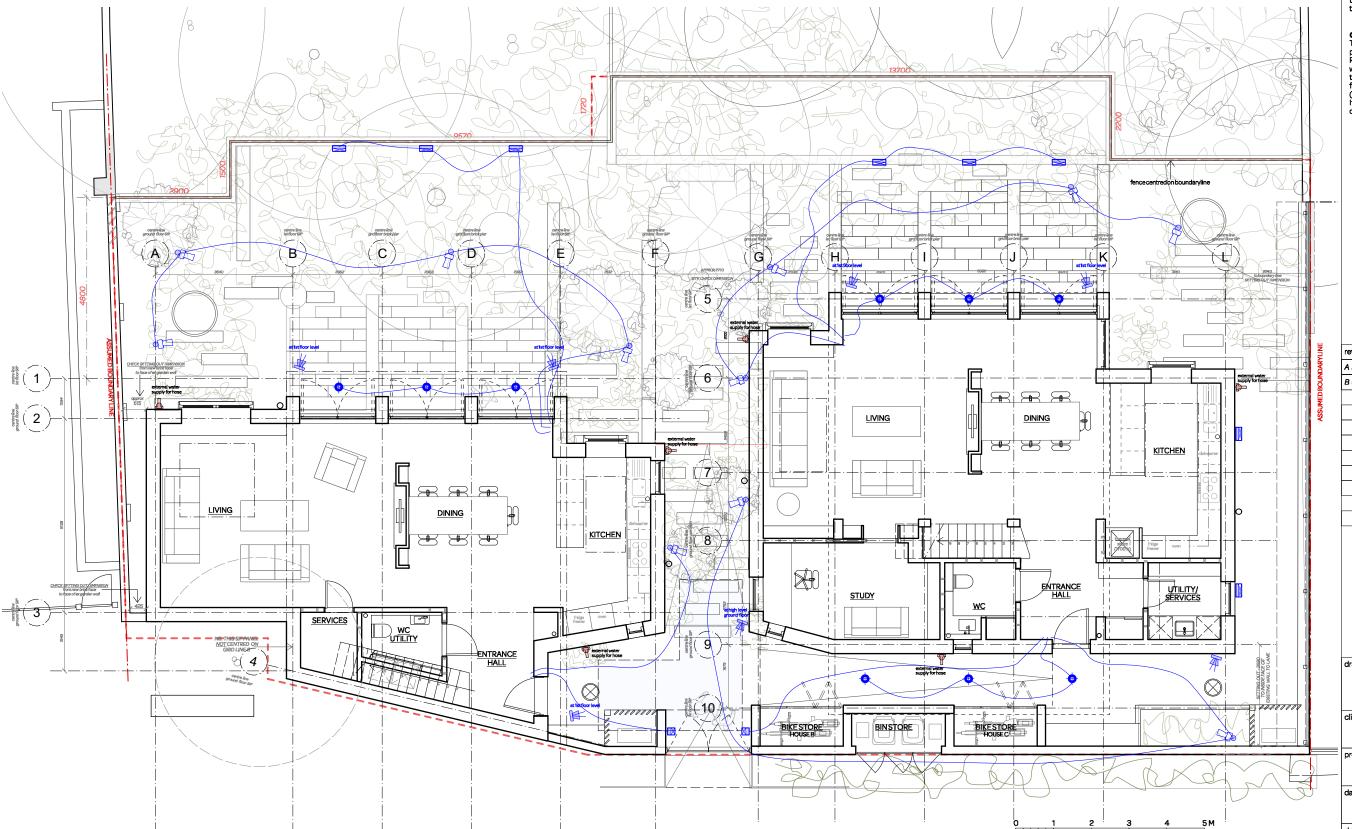

## EXTERNAL LIGHTING KEY - NOTE: PLANNING APPROVAL REQUIRED ALL FITTINGS PROVISIONAL - TO BE CONFIRMED

include for all lamps, transformers, drivers etc LED lamps to have CRI rating greater than 90 & colour temp 2700°, eg; - Philips Master ExpertColour

**L10** inset downlight IP65 rating, matt black Astro Minima Slimline Round ref: 1249035

L12 recessed wall light (brick size) Faro Barcelona Nat LED outdoor recessed wall light in dark grey ref: 47522 from www.lighting-direct.co.uk

L14 wall mounted security light activated by motion sensor with timer restriction & over-ride Detail Lighting Mira 2 (10w) with 40° lamp ref: DT.SD3036 \_10w in black

L11 spike mounted external spotlight IP65 rating, black finish, on extended spike Astro Bayville Spike Spot 900 ref: 1401012

L13 recessed wall light (square)
- on daylight sensor with over-ride switch
Faro Barcelona Sedna large square LED outdoor wall light in dark grey ref: 42710 from www.lighting-direct.co.uk

notes:

**General notes:**1. Do notscale drawings. Dimensions govern.
2. All dimensiions are in millimeters unless noted otherwise.

### revision:

A security lights added, amended to 10W 23.08.21

B amendments for planning application 02.09.21

**SQUARE FEET** ARCHITECTS

- A: 95 Bell Street, London NW1 6TL
- T: 02074314500
- E : studio@squarefeetarchitects.co.uk
- W: www.squarefeetarchitects.co.uk

# drawing title:

**EXTERNAL LIGHTING LAYOUTS ELECTRICAL SERVICES** 

Amirilan Contractors Ltd

roject: LAND ACCESSED FROM PRIVATE LANE BETWEEN 25A AND 25C **FROGNAL** 

| date:           | scale:     |
|-----------------|------------|
| July 2021       | 1:100 @ A3 |
| <u> </u>        |            |
| drawing number: | revision:  |
| 1514_L_288      | В          |