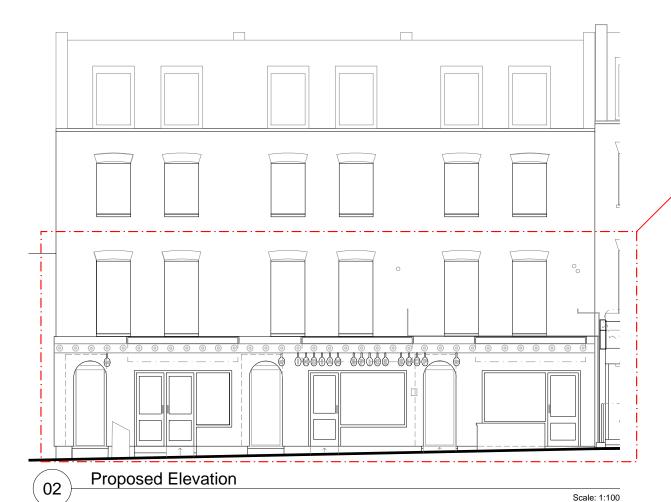

Refer to drawing no.178\_115\_100 for details of existing shopfront

01 Existing Elevation

Scale: 1:100

Refer to drawing no.178\_115\_200 for details of proposed shopfront improvements

K

Client

**Euston Town BID** 