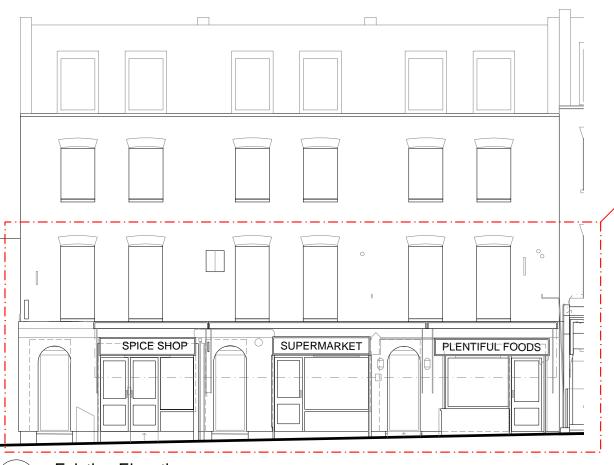

Refer to drawing no.178\_115\_100 for details of existing shopfront

01 Existing Elevation

Scale: 1:100

Refer to drawing no.178\_115\_200 for details of proposed shopfront improvements

K

Client

**Euston Town BID** 