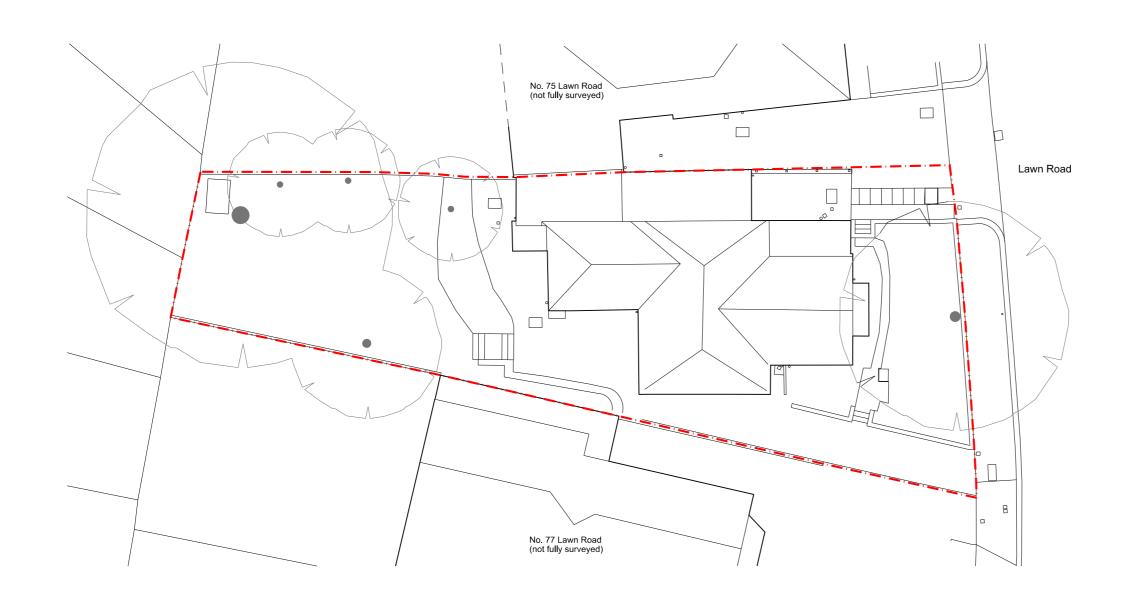

## Existing Block Plan

1:200

10m 1

Copyright Cousins & Cousins Architects.

No Implet Gleense exists. This drawing should not be used to calculate areas for the purposes of valuation. All dimensions be checked on sile by the contractor and such dimensions to be their responsibility. Do not scale drawings. All work must comply with relevant British Standards and Building Regulations requirements. Drawing errors and omissions to be reported to the architect.

KEY: Existing Structure Proposed Structure Site Boundary

# 76 Lawn Road NW3 2XB

Client Private

Title

Site Information Block Plan