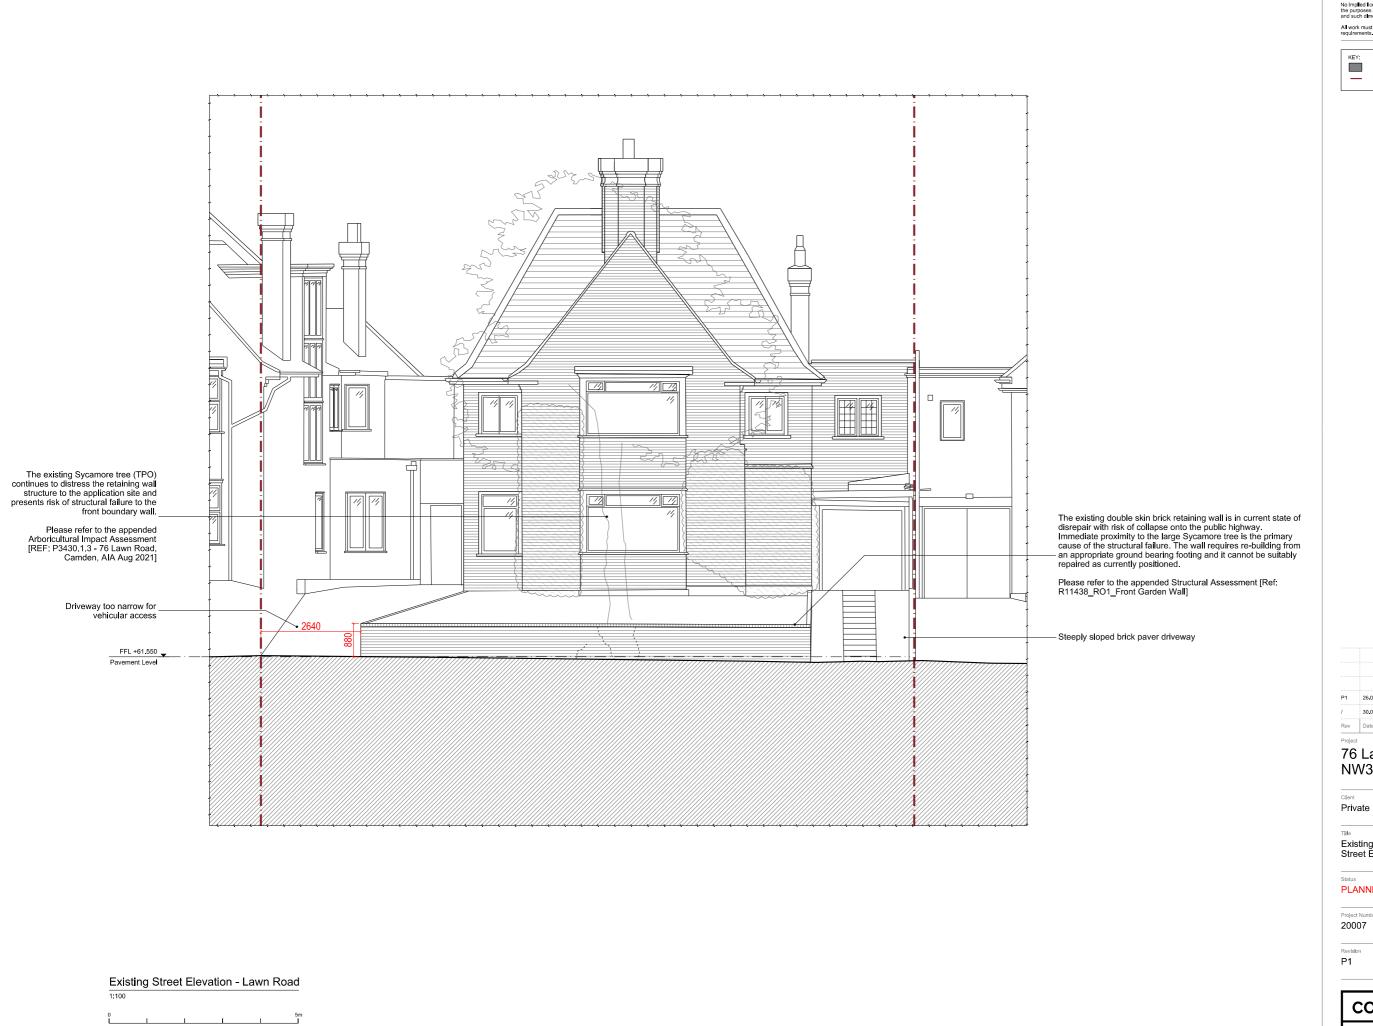

## 76 Lawn Road NW3 2XB

Private

Existing Street Plan

Status PLANNING

| 20007    | 30       | /07/2021    | Scale @ ISO A3<br>1:100 |  |
|----------|----------|-------------|-------------------------|--|
| Revision | Drawn By | Approved By | Drawling Number         |  |
|          | FD       | NR          | PA4 EX 110              |  |

## 76 Lawn Road NW3 2XB

Existing Street Elevation

**PLANNING** 

Scale @ ISO A3 20007 26/08/2021 1:100 PA4\_EX\_300 P1 ED