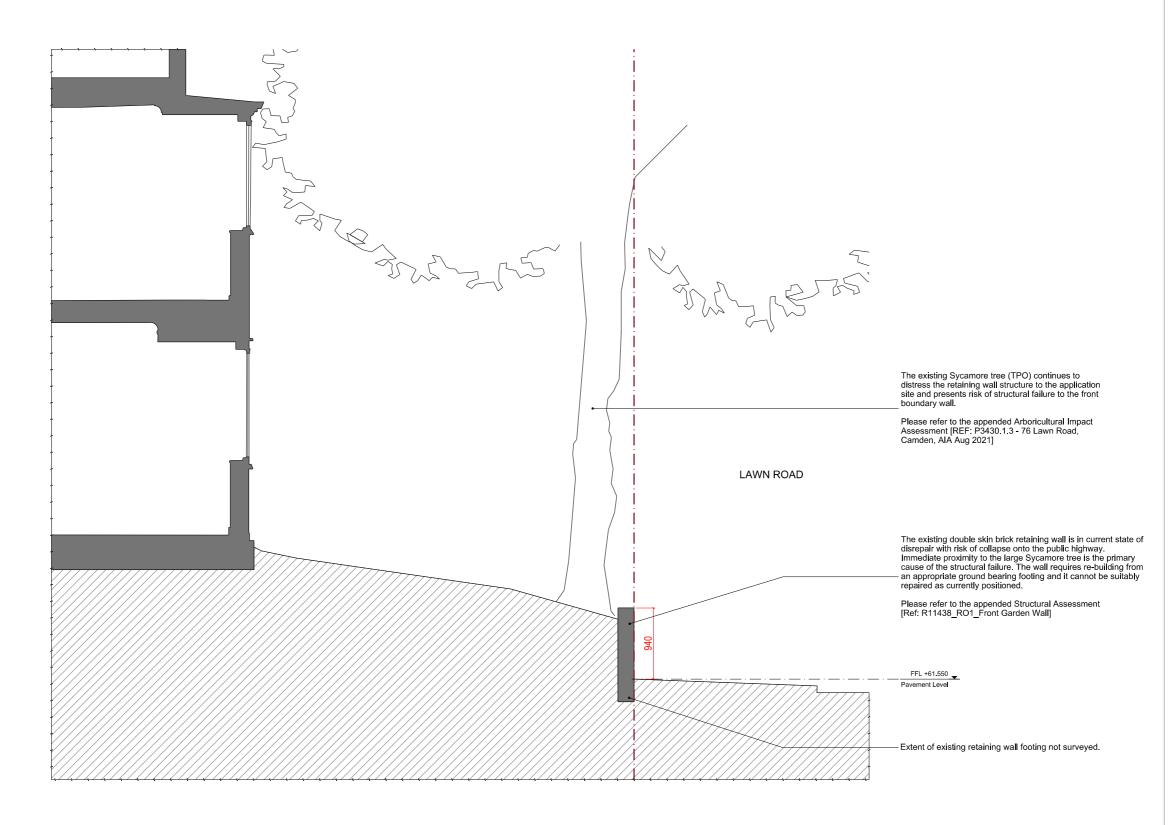

Existing Section - Front Garden

1:50

2m

Copyright Cousins & Cousins Architects.

No implied license exists. This drawing should not be used to calculate areas for the purposes of valuation. All dimensions be checked on site by the contractor and such dimensions to be their responsibility. Do not scale drawings.

All work must comply with relevant British Standards and Building Regulations requirements. Drawing errors and omissions to be reported to the architect.

## 76 Lawn Road NW3 2XB

Private

Title

Existing Front Garden Section

PLANNING

Project Number

125-133 Camden High Stree London NW1 7JR

info@cousinsandcousins.o