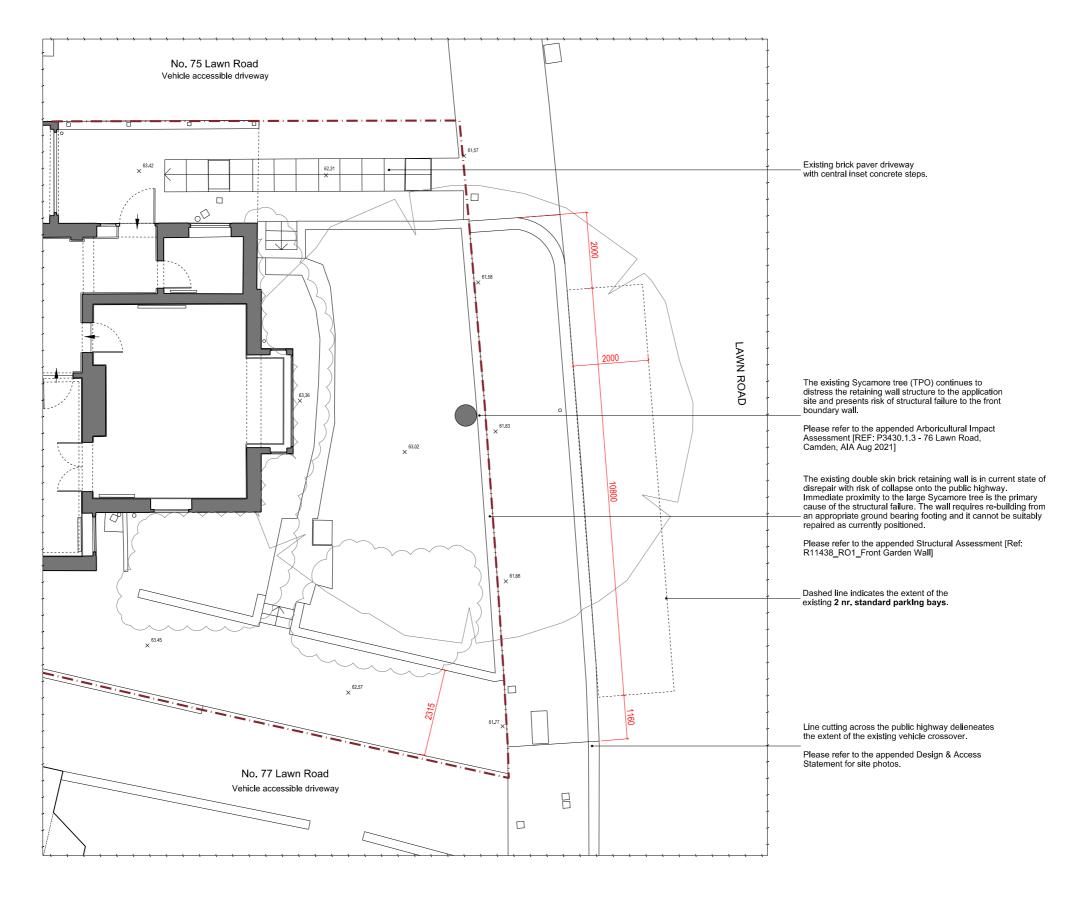

Existing Landscape Plan - Front of Application Site.

Copyright Cousins & Cousins Architects.

No Implied license exists. This drawing should not be used to calculate areas for the purposes of valuation. All dimensions be checked on site by the contractor and such dimensions to be their responsibility. Do not scale drawings.

All work must comply with relevant British Standards and Building Regulations requirements. Drawing errors and omissions to be reported to the architect.

KEY:

Existing Structure

Site Boundary

## 76 Lawn Road NW3 2XB

Private

Existing Front Garden Plan

Status PLANNING

| Project Number | Date           |        |
|----------------|----------------|--------|
| 20007          | 26/08/20       | ງ21    |
| Revision       | Drawn By Appre | oved B |

NR

ED

PA4\_EX\_105

Scale @ ISO A3 1:100

cousins cousins

Copyright Cousins & Cousins Architects.

No Implied license exists. This drawing should not be used to calculate areas for the purposes of valuation. All dimensions be checked on site by the contractor and such dimensions to be their responsibility. Do not scale drawings.