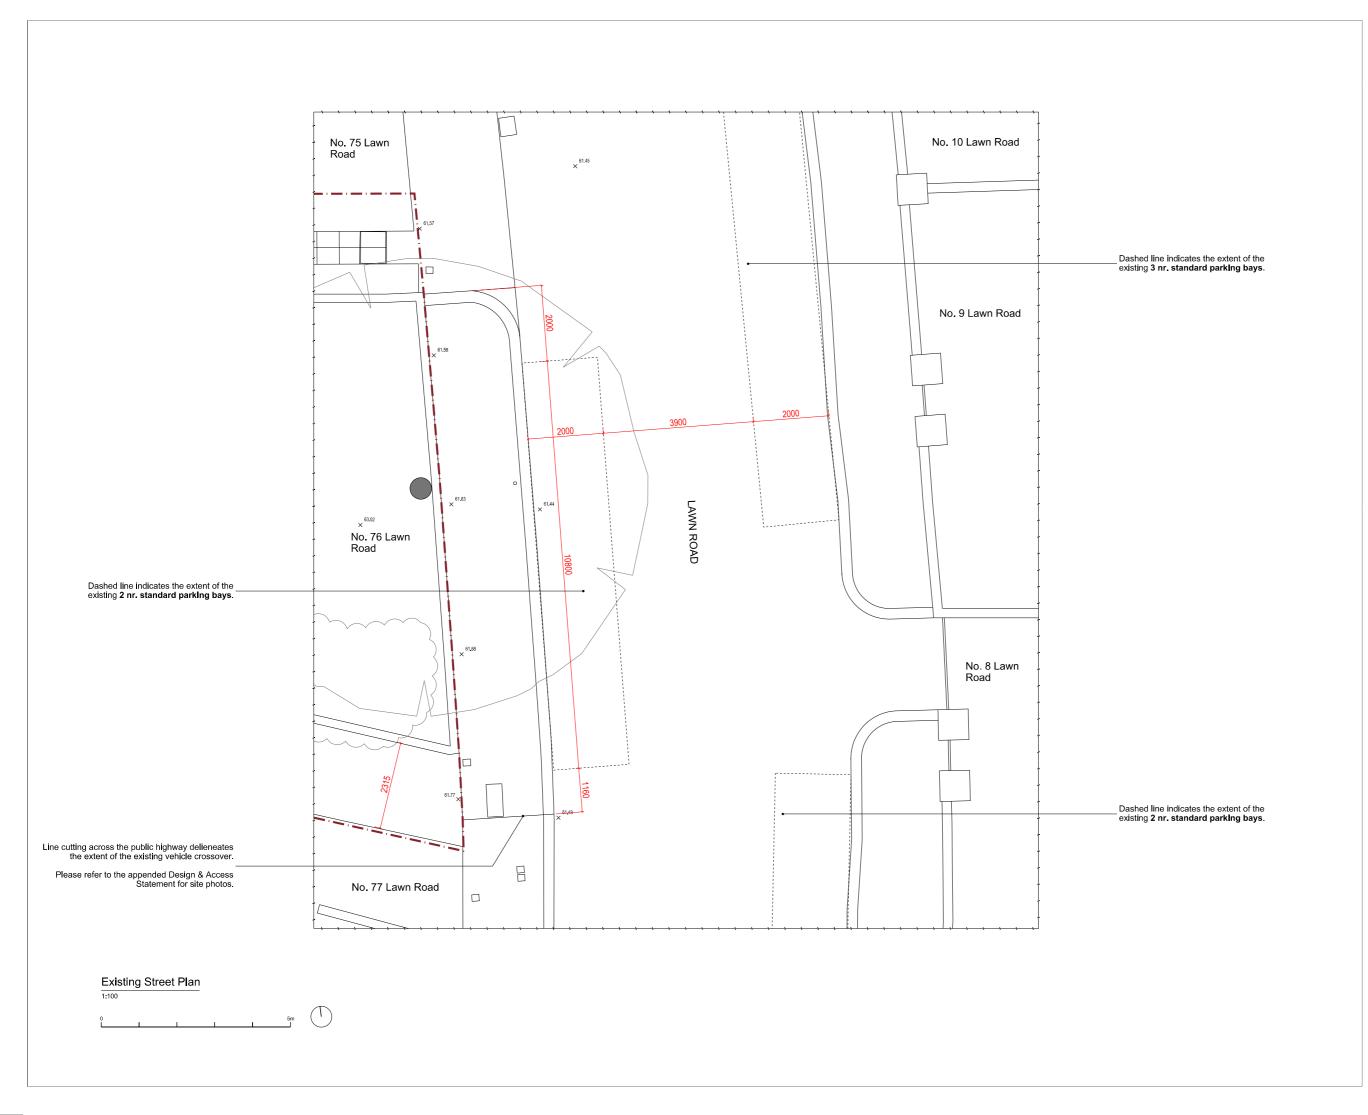

All work must comply with relevant British Standards and Building Regulations requirements. Drawing errors and omissions to be reported to the architect.

KEY:

Existing Structure

Site Boundary X 63.02 Spot Helght

## 76 Lawn Road NW3 2XB

Private

Existing Street Plan

Status PLANNING

| 20007    | 30       | /07/2021    | Scale @ ISO A3<br>1:100 |  |
|----------|----------|-------------|-------------------------|--|
| Revision | Drawn By | Approved By | Drawling Number         |  |
|          | FD       | NR          | PA4 EX 110              |  |