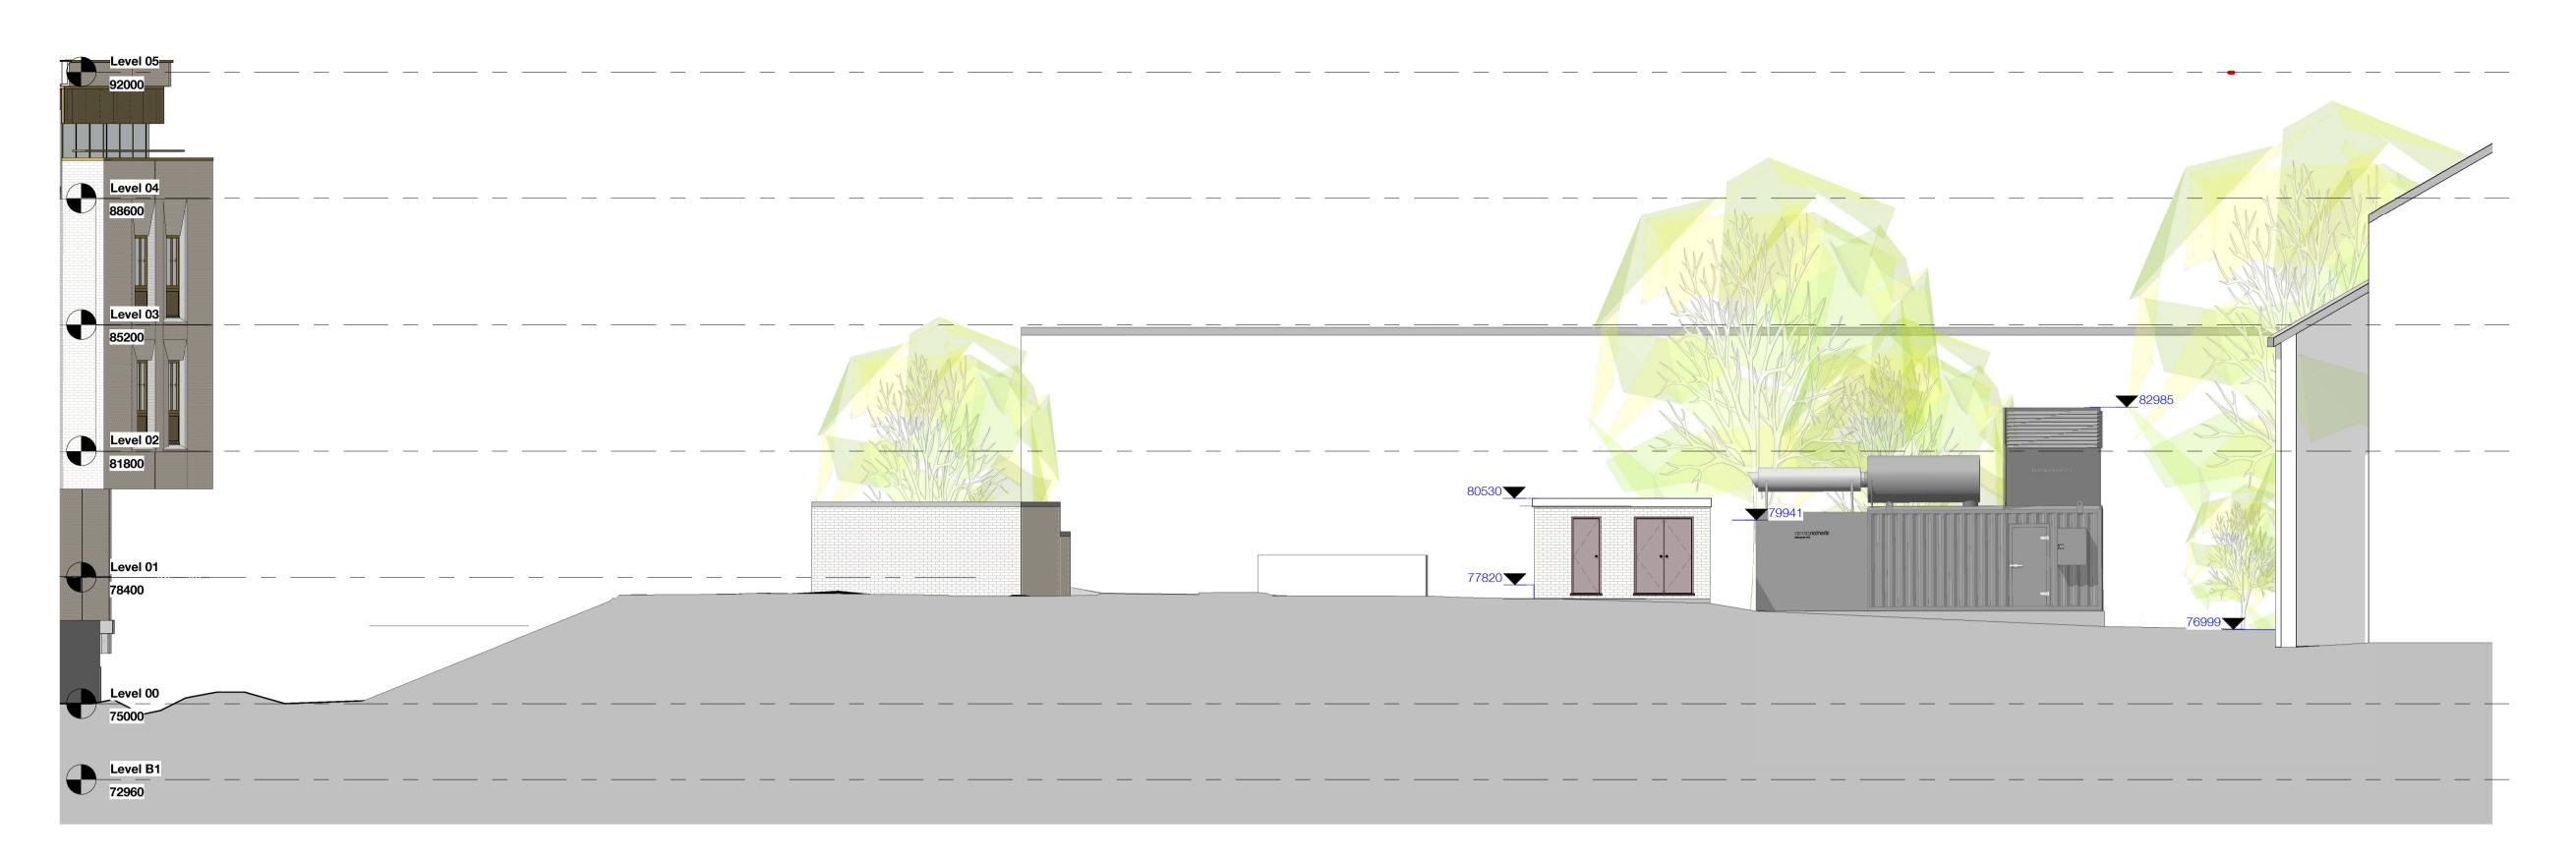

## GA Substation Elevation A

1:100



## GA Substation Elevation B

1:100

The use of this data by the recipient acts as an agreement of the following statements. Do not use this data if you do not agree with any of the following statements:-

All drawings are based upon site information supplied by third parties and as such their accuracy cannot be guaranteed. All features are approximate and subject to clarification by a detailed topographical survey, statutory service enquiries and confirmation of the legal boundaries.

The controlled version of this drawing should be viewed in DWF or PDF format not DWG or other formats. All prints of this drawing must be made in full colour.

Where this drawing has been based upon Ordnance Survey data, it has been reproduced under the terms of Ryder