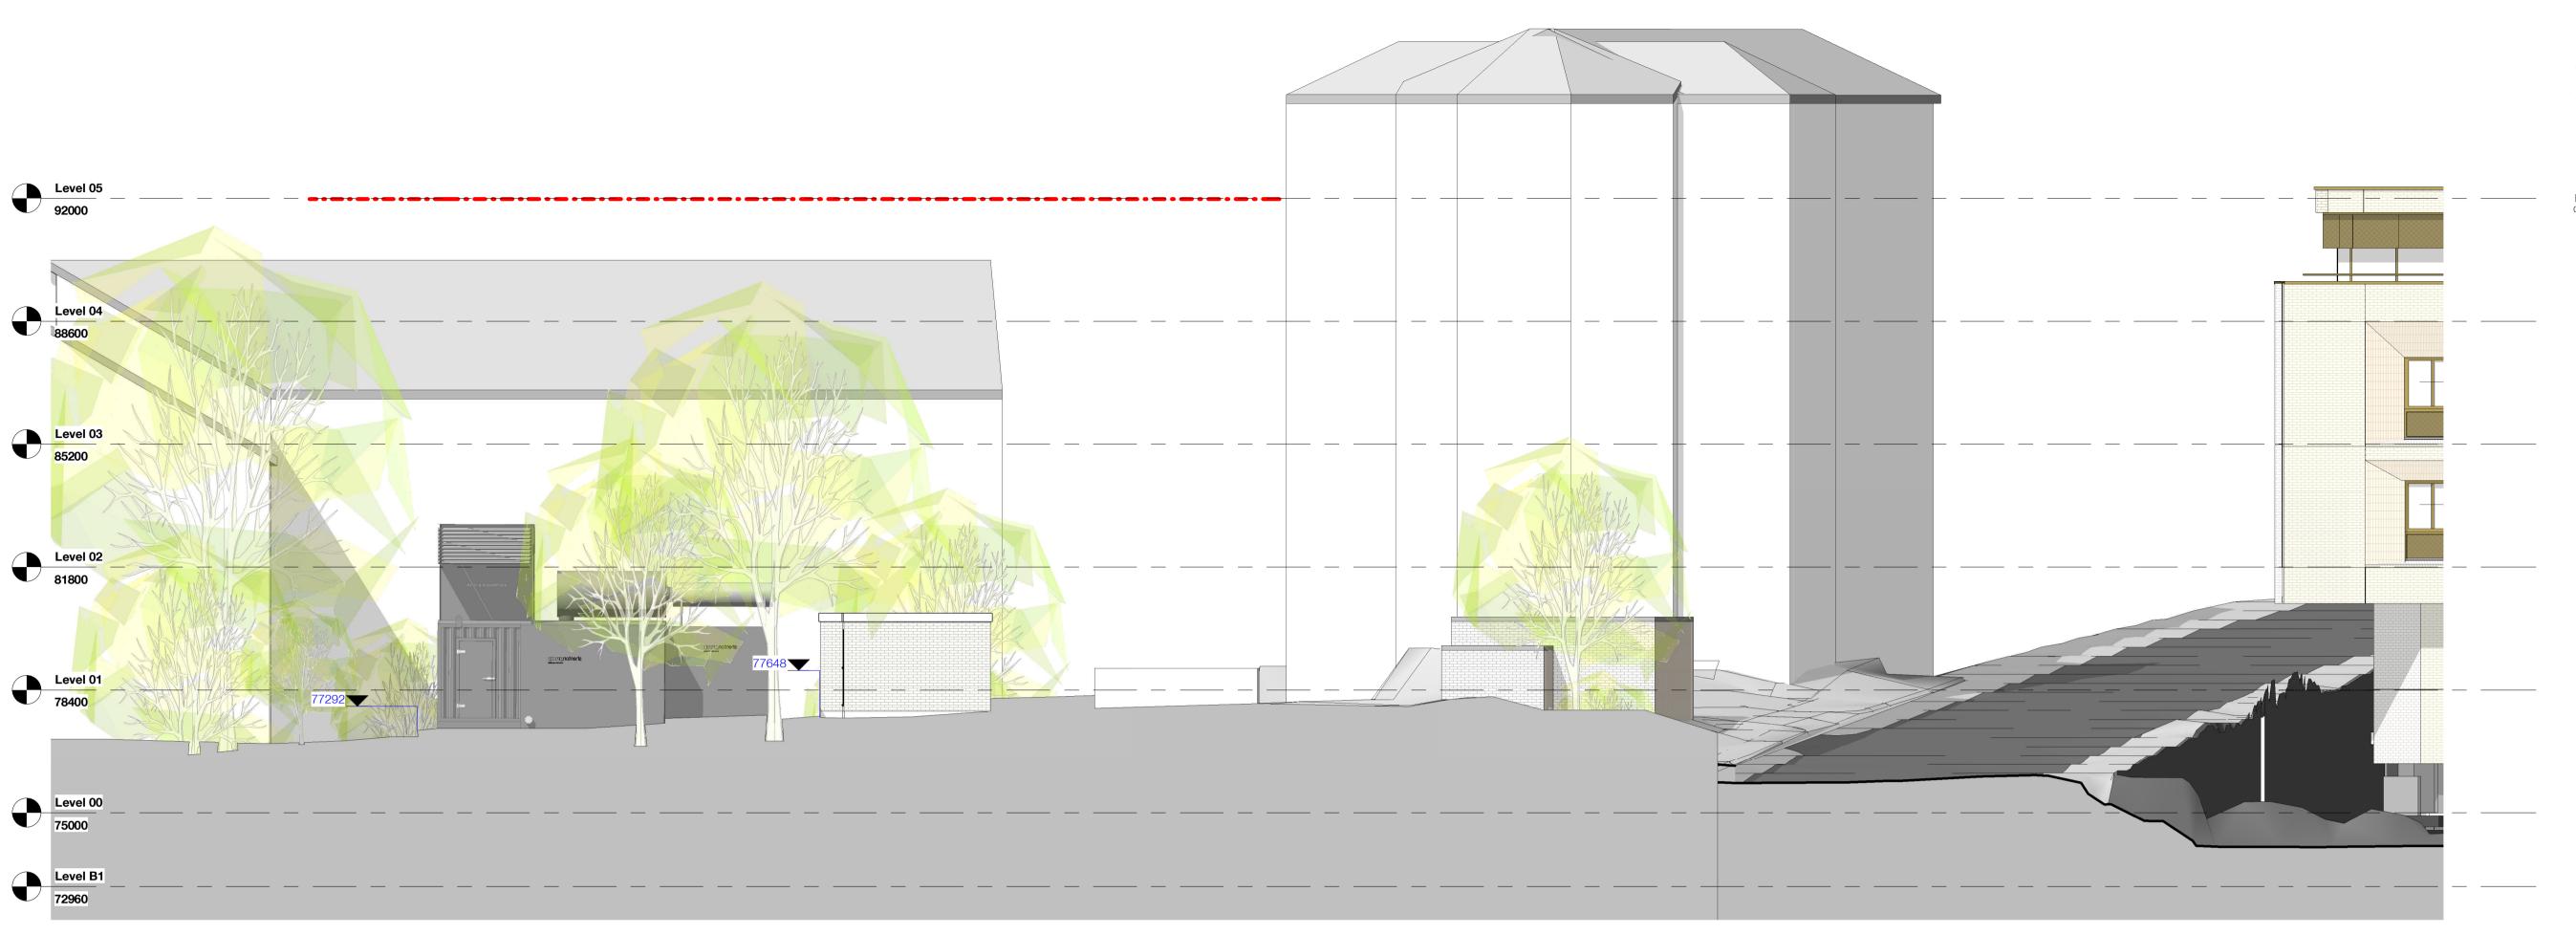

## GA Substation Elevation C

1:100



## GA Substation Elevation D

1:100

The use of this data by the recipient acts as an agreement of the following statements. Do not use this data if you do not agree with any of the following statements:-

All drawings are based upon site information supplied by third parties and as such their accuracy cannot be guaranteed. All features are approximate and subject to clarification by a detailed topographical survey, statutory service enquiries and confirmation of the legal boundaries.

The controlled version of this drawing should be viewed in DWF or PDF format not DWG or other formats. All prints of this drawing must be made in full colour.

Where this drawing has been based upon Ordnance Survey data, it has been reproduced under the terms of Ryder