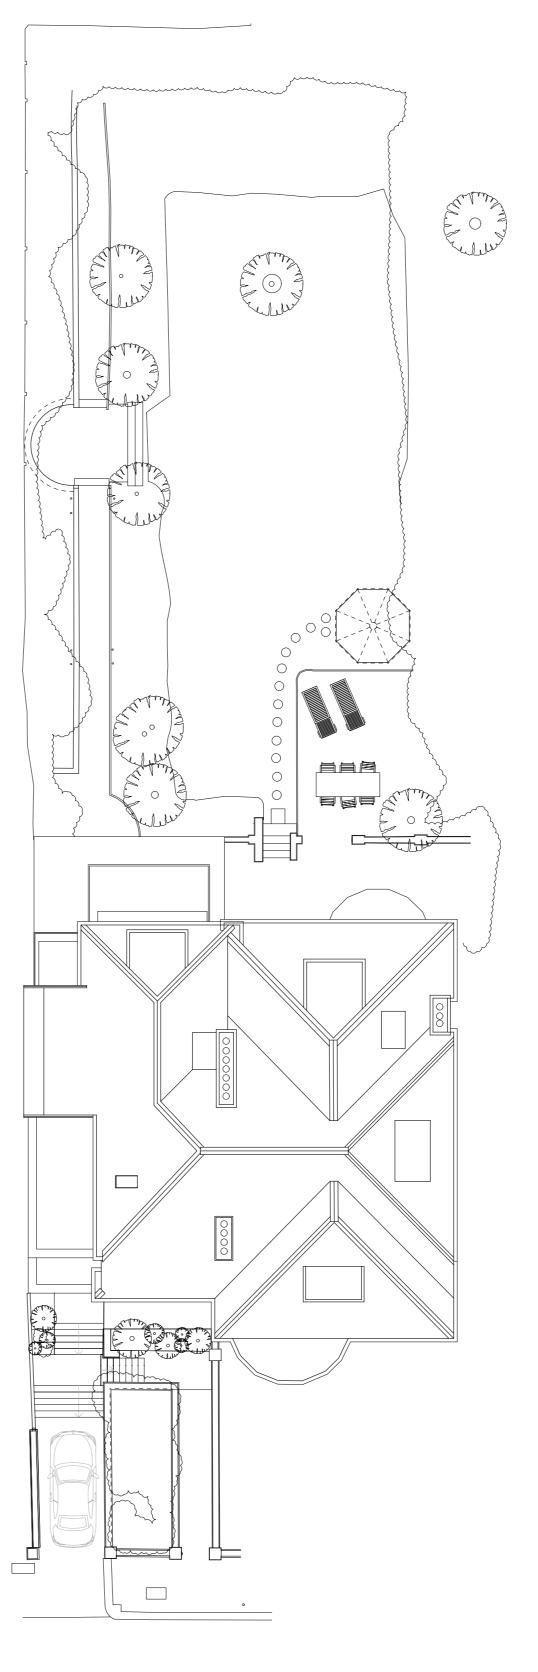

Existing Site Plan
Scale: 1:150



Proposed Site Plan
Scale: 1:150

## NOTES:

This drawing is issued for information only.

All dimensions to be checked on site and any discrepencies are to be raised with the drawing issuer for clarification.

Dimensions are not to be scaled from this drawing.

The information shown on this drawing is subject to measured surveys and structural engineer's designs.

No building work is to be carried out on the basis of this drawing, without the written consent of Amos Goldreich Architecture.





Amos Goldreich Studio 32 T +44(0)207272 6592
Architecture Bickerton House E info@agarchitecture.net www.agarchitecture.net London N19 5JT

project

## 43A Redington Road

drawing title

## Site Plans

| drawn<br><b>AM</b> |                     |                 |      |
|--------------------|-----