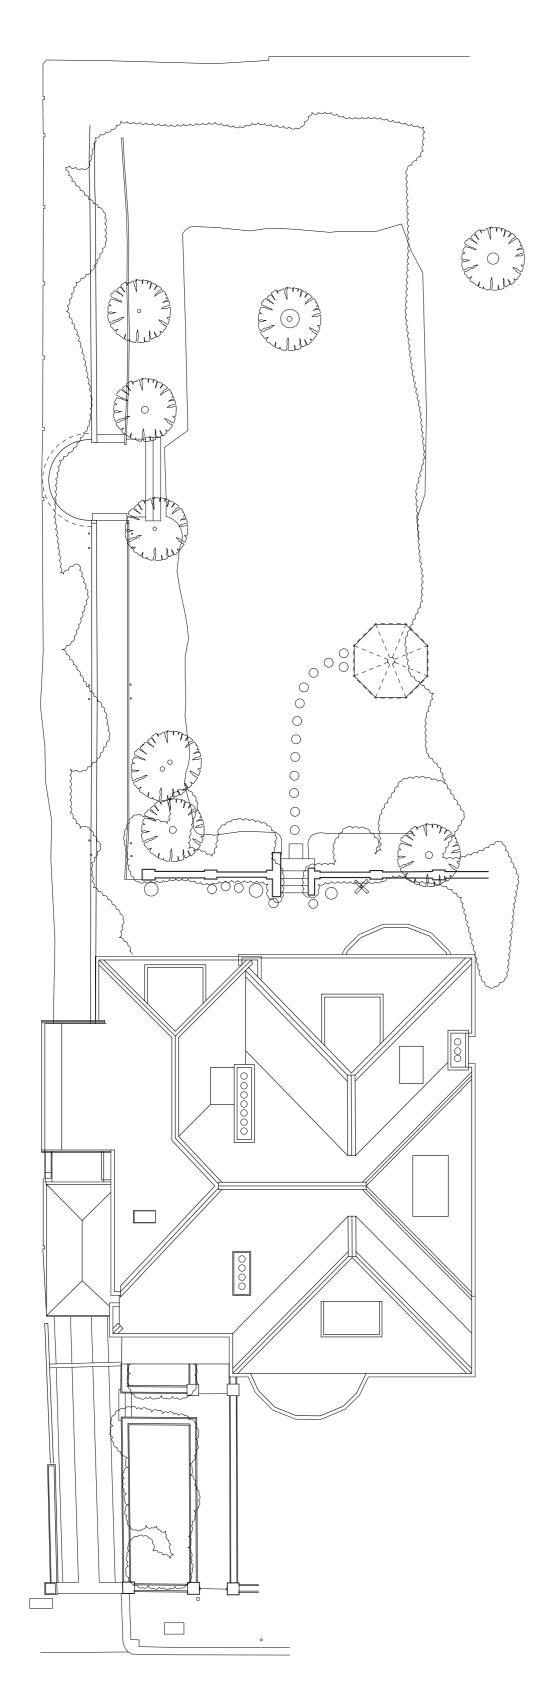

Existing Site Plan
Scale: 1:150



Proposed Site Plan
Scale: 1:150

## NOTES:

This drawing is issued for information only.

All dimensions to be checked on site and any discrepencies are to be raised with the drawing issuer for clarification.

Dimensions are not to be scaled from this drawing.

The information shown on this drawing is subject to measured surveys and structural engineer's designs.

No building work is to be carried out on the basis of this drawing, without the written consent of Amos Goldreich Architecture.





Amos Goldreich Studio 32 T +44(0)207272 6592
Architecture Bickerton House E info@agarchitecture.net www.agarchitecture.net London N19 5JT

project

## 43A Redington Road

drawing title

## Site Plans

| drawn<br><b>AM</b> |                     |                 |