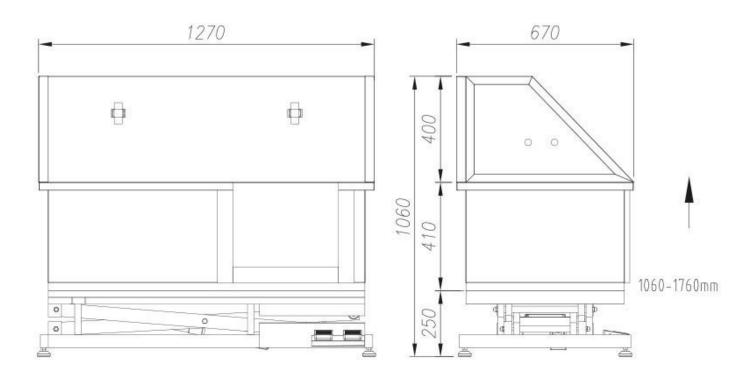

- 1.2mm SS304 grade stainless steel one of the thickest in the industry
- Ample space for large breeds & shelf for smaller breeds
- Raise & lower with water-resistant pedals
- 2 restraint hooks
- Sliding door
- Fold-down splashback
- Dimensions: Length:127cm x Width: 67cm x Depth: 41cm, Height: 25cm-102cm