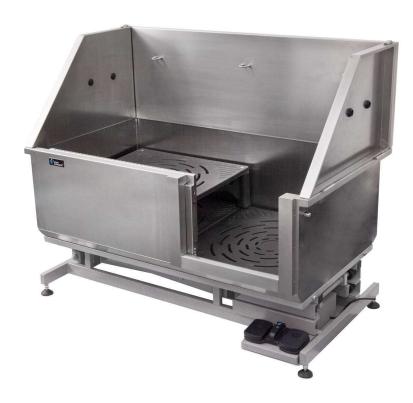

## **Groom Professional Supreme Stainless Free-Standing Steel Electric Bath**

A stunning, top quality bath for the busy salon. This bath is not like other stainless steel baths - don't get confused with cheaper imitations! This bath is manufactured from SS304 grade stainless steel, which is known for its durability and resistance to corrosion. It is made from 1.2mm SS304 steel, which is one of the thickest in the industry. This makes the tub much more durable and less 'noisy' while a pet is being bathed. The powder-coated frame lowers to an amazing 26cm and raises to 102cm - making it lower and higher than any bath we have seen!

The smooth action frame will not startle pets while they are in the tub. Can be raised and lowered using the water-resistant pedals. The splashback folds down meaning it will work in any bathing area and is perfect for those who like to access all side of the pet. Comes with two hooks for restraints. Comes complete with sliding door.

- 1.2mm SS304 grade stainless steel one of the thickest in the industry
- Ample space for large breeds & shelf for smaller breeds
- Raise & lower with water-resistant pedals
- 2 restraint hooks
- Sliding door
- Fold-down splashback
- Dimensions: Length:127cm x Width: 67cm x Depth: 41cm, Height: 25cm-102cm