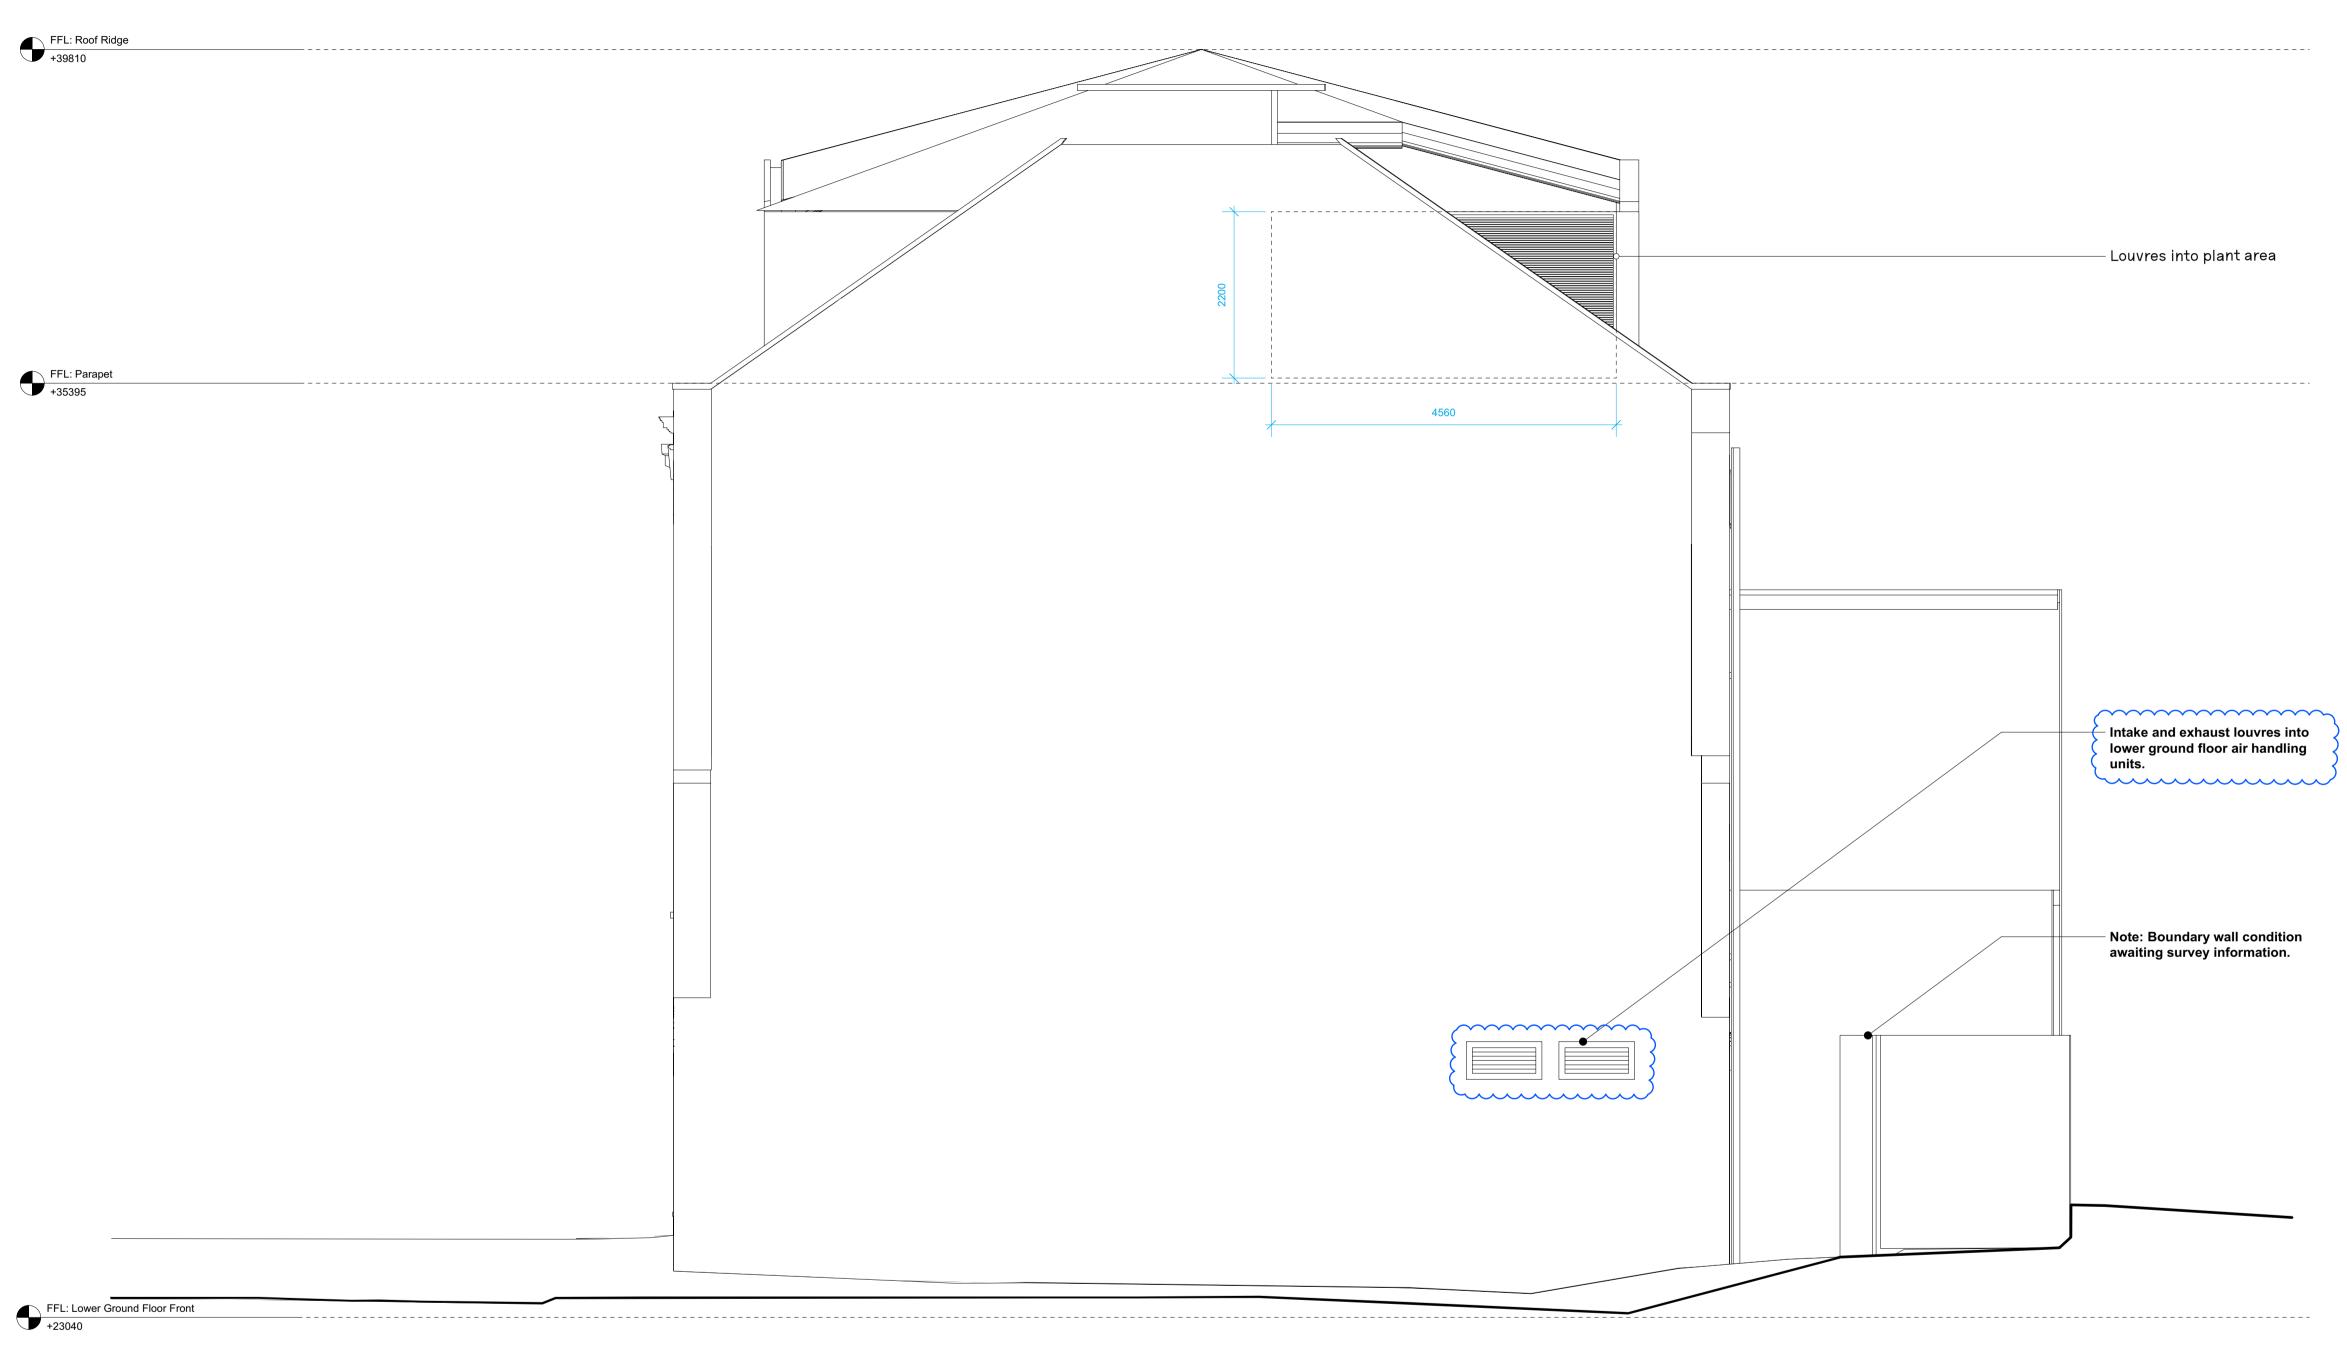

Proposed Rear (South) Elevation
Scale: 1:50

## Legend: External Doors

C 3 27/08/2021LGR louvres added C 2 09/04/2021Stage 5 Construction Issue

C 1 12/02/2021 Stage 5 Issue REV. DATE COMMENT

NOTES

Do not scale from this drawing, All dimensions to be confirmed on site. Architect to be informed of any discrepancies before any action is taken. This drawing is copyright © Manalo & White Ltd and should not be copied or reproduced without Manalo & White Ltd consent.