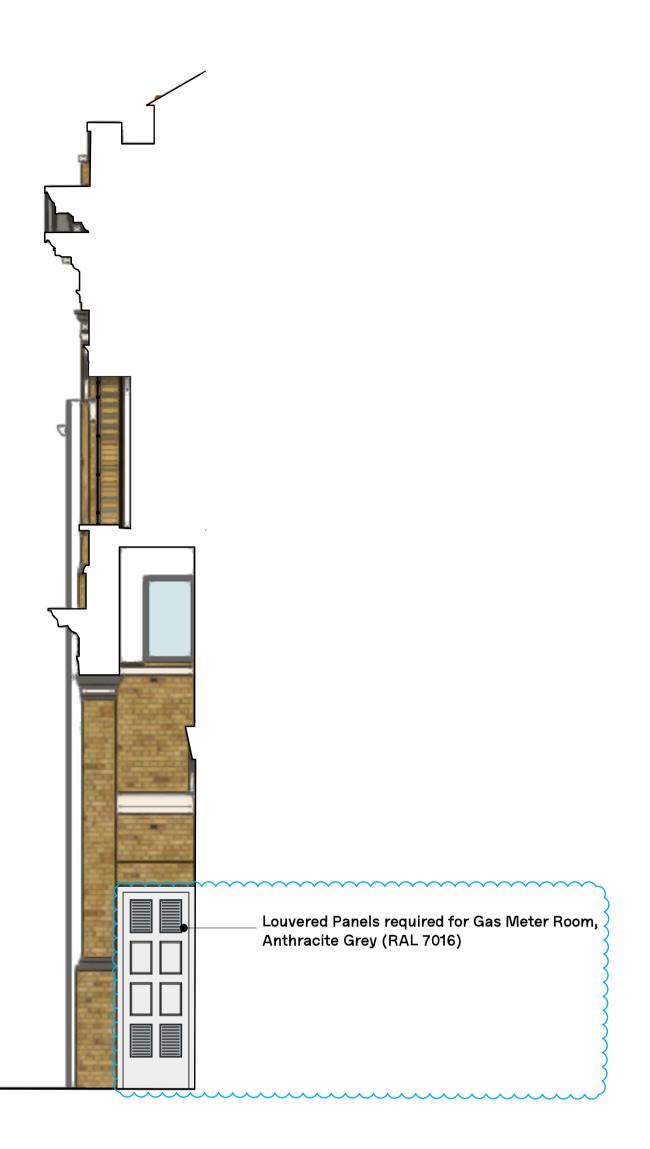

Elevation: East Elevation of Entrance Portico Scale: 1:50

1

## Drawing Update:

- Annotations amended. - Door drawing updated.

Discharge of Planning Conditions P 2 26/08/21 Update P 1 24/08/21 Discharge of Planning Conditions REV. DATE COMMENT

0\_\_\_\_\_1 \_\_\_2m 1:50