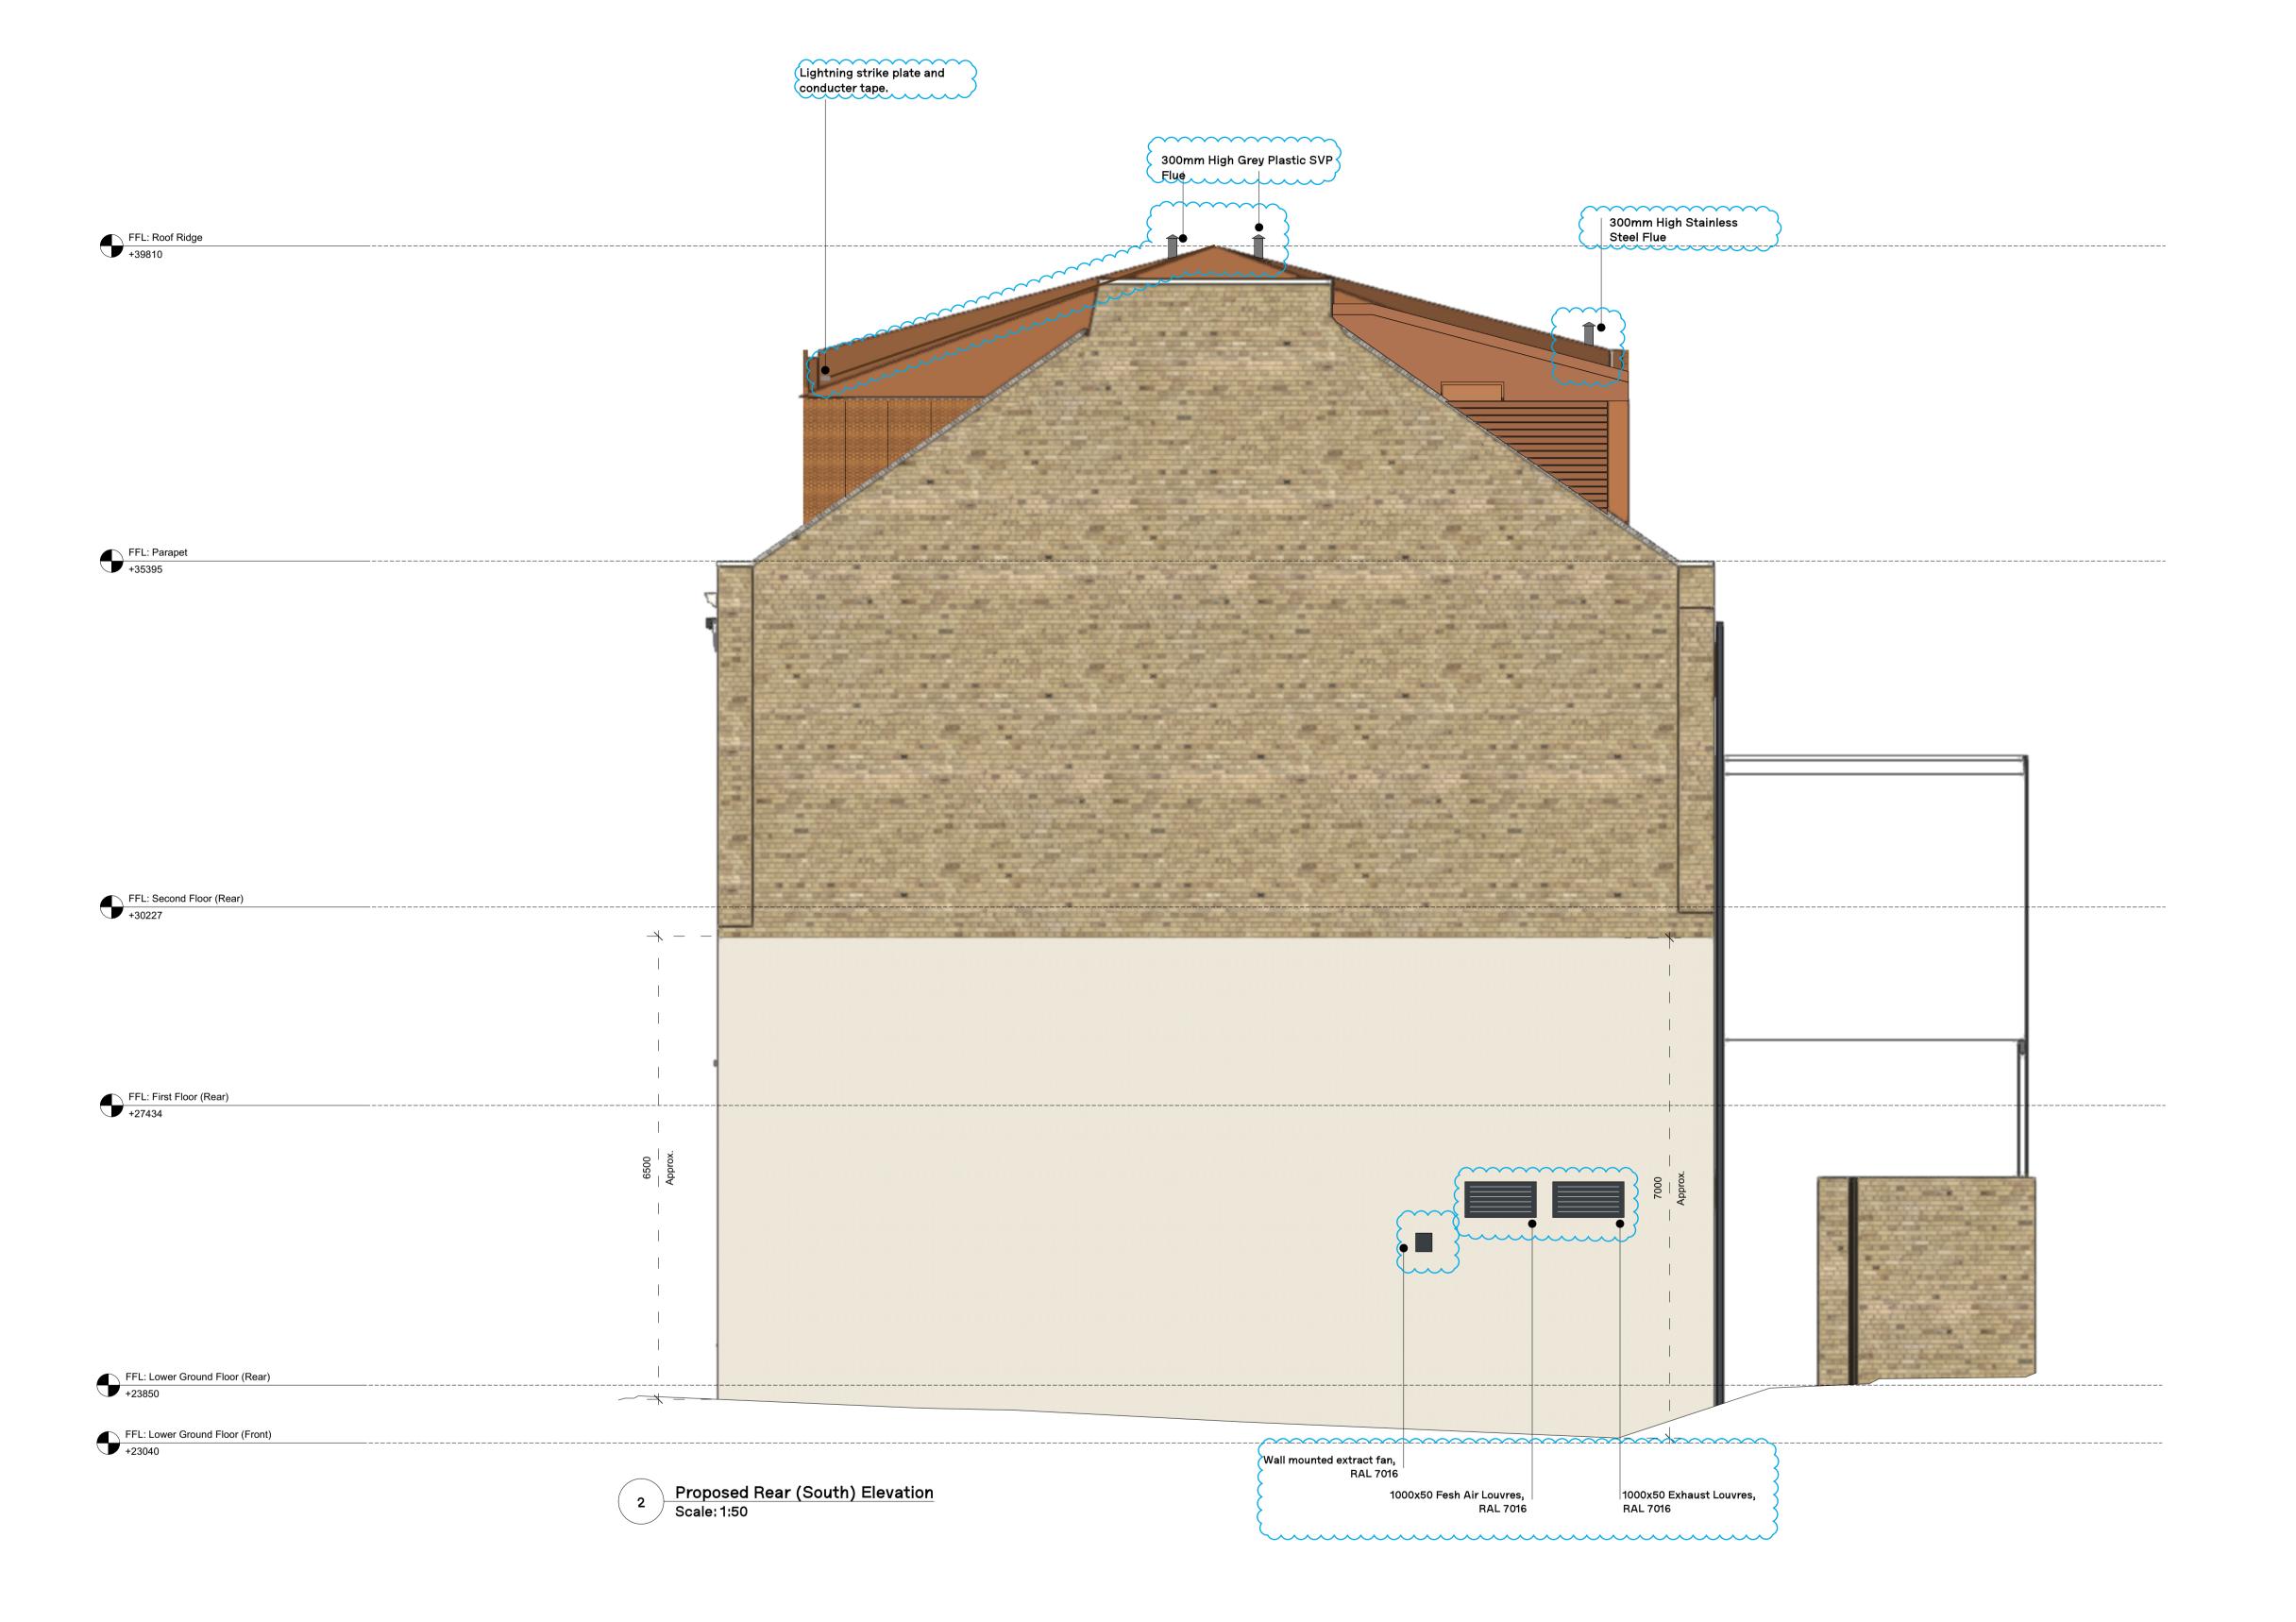

## Lightning Strategy Key

Strike Plate

'Brown' Conductor Tape

----- 'Stone' Conductor Tape

P 2 26/08/21 Discharge of Planning Conditions Update
P 1 24/08/21 Discharge of Planning Conditions REV. DATE COMMENT

## Manalo & White

UNIT 301, METROPOLITAN WHARF BUILDING, 70 WAPPING WALL, LONDON E1W 3SS T 020 7265 4945 E contact@manaloandwhite.co.uk

Wesley Camden Methodist Church
DRAWING
Elevation: South
SCALE
1:50 @A1
STATUS

Stage 5

JOB No. PREFIX VOLUME LEVEL TYPE ROLE

1127 MWA ZZ EL DR A

DRAWING No. **04 0452** 

Drawing Update:

Annotations amended.Lightning strategy added.

2 P 2