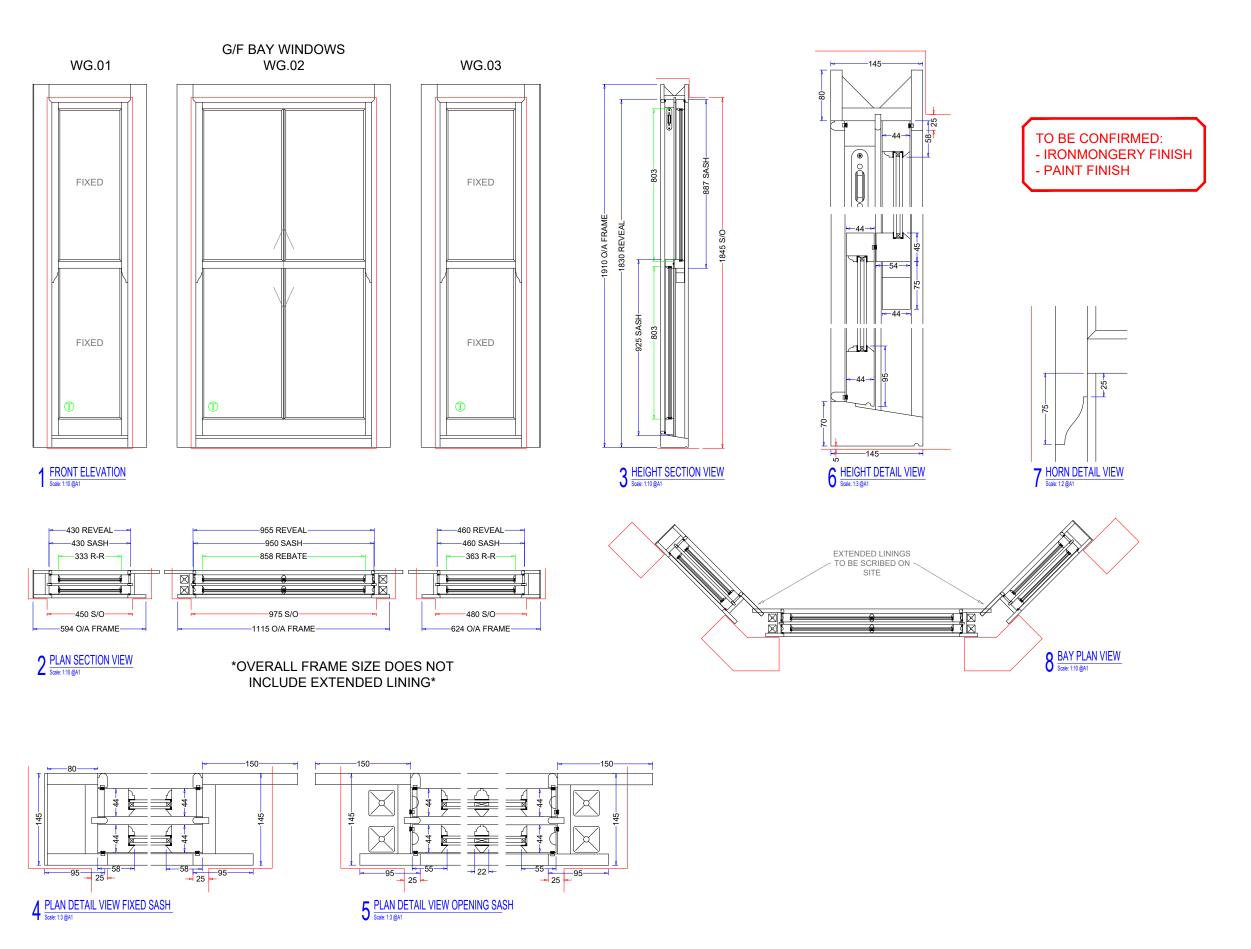

DATE TO SUPPLY AND INSTALL BOX SASH FRAMES TO BE MANUFACTURED OUT OF ENGINEERED SOFTWOOD WITH A HARDWOOD CILL
 SASHES TO BE MANUFACTURED OUT OF ENGINEERED SOFTWOOD DOUBLE GLAZED WITH 4mm OPTIWHITE /
6mm KRYPTON / 4mm PILKINGTON K GLASS
 - WHITE/BLACK/GREY TBC SPACER BARS
 - TOUGHENED - WHERE ANNOTATED WEIGHTS AND CORDS SUPPLIED LOOSE FOR FITTING ON SITE IRONMONGERY SUPPLIED AND FITTED
 PULLEYS, RESTRICTORS FINGER PULLS &
 FITCH FASTENERS
 FINISH TBC • FULLY FINISHED IN MICRO POROUS PAINT - RAL TBC NOTES ON DRAWINGS

NOTES FOR SITE CARE AFTER DELIVERY APPROVAL OF THIS DRAWING CONFIRMS THAT YOU WILL REVIEW AND ADHERE TO THE SITE CA

READ IN CONJUNCTION WITH THE FOLLOWING DRAWINGS 1180-1182

ISSUED FOR APPROVAL

Joinery House,69 Chequers Lane - Dagenham RM9 6QJ Tel: 020 8526 7020 - Fax: 020 8526 7031 Website: www.kandd.org - E-mail: info@kandd.org

CLIENT: LEAH SCHABAS

PROJECT: 55 SPENCER RISE

NW5 1AR

DESCRIPTION: BAY WINDOWS

JOB Nō: 55060 1181 DWG Nō: REV: 00 DWG BY: LM DATE: 01.07.21