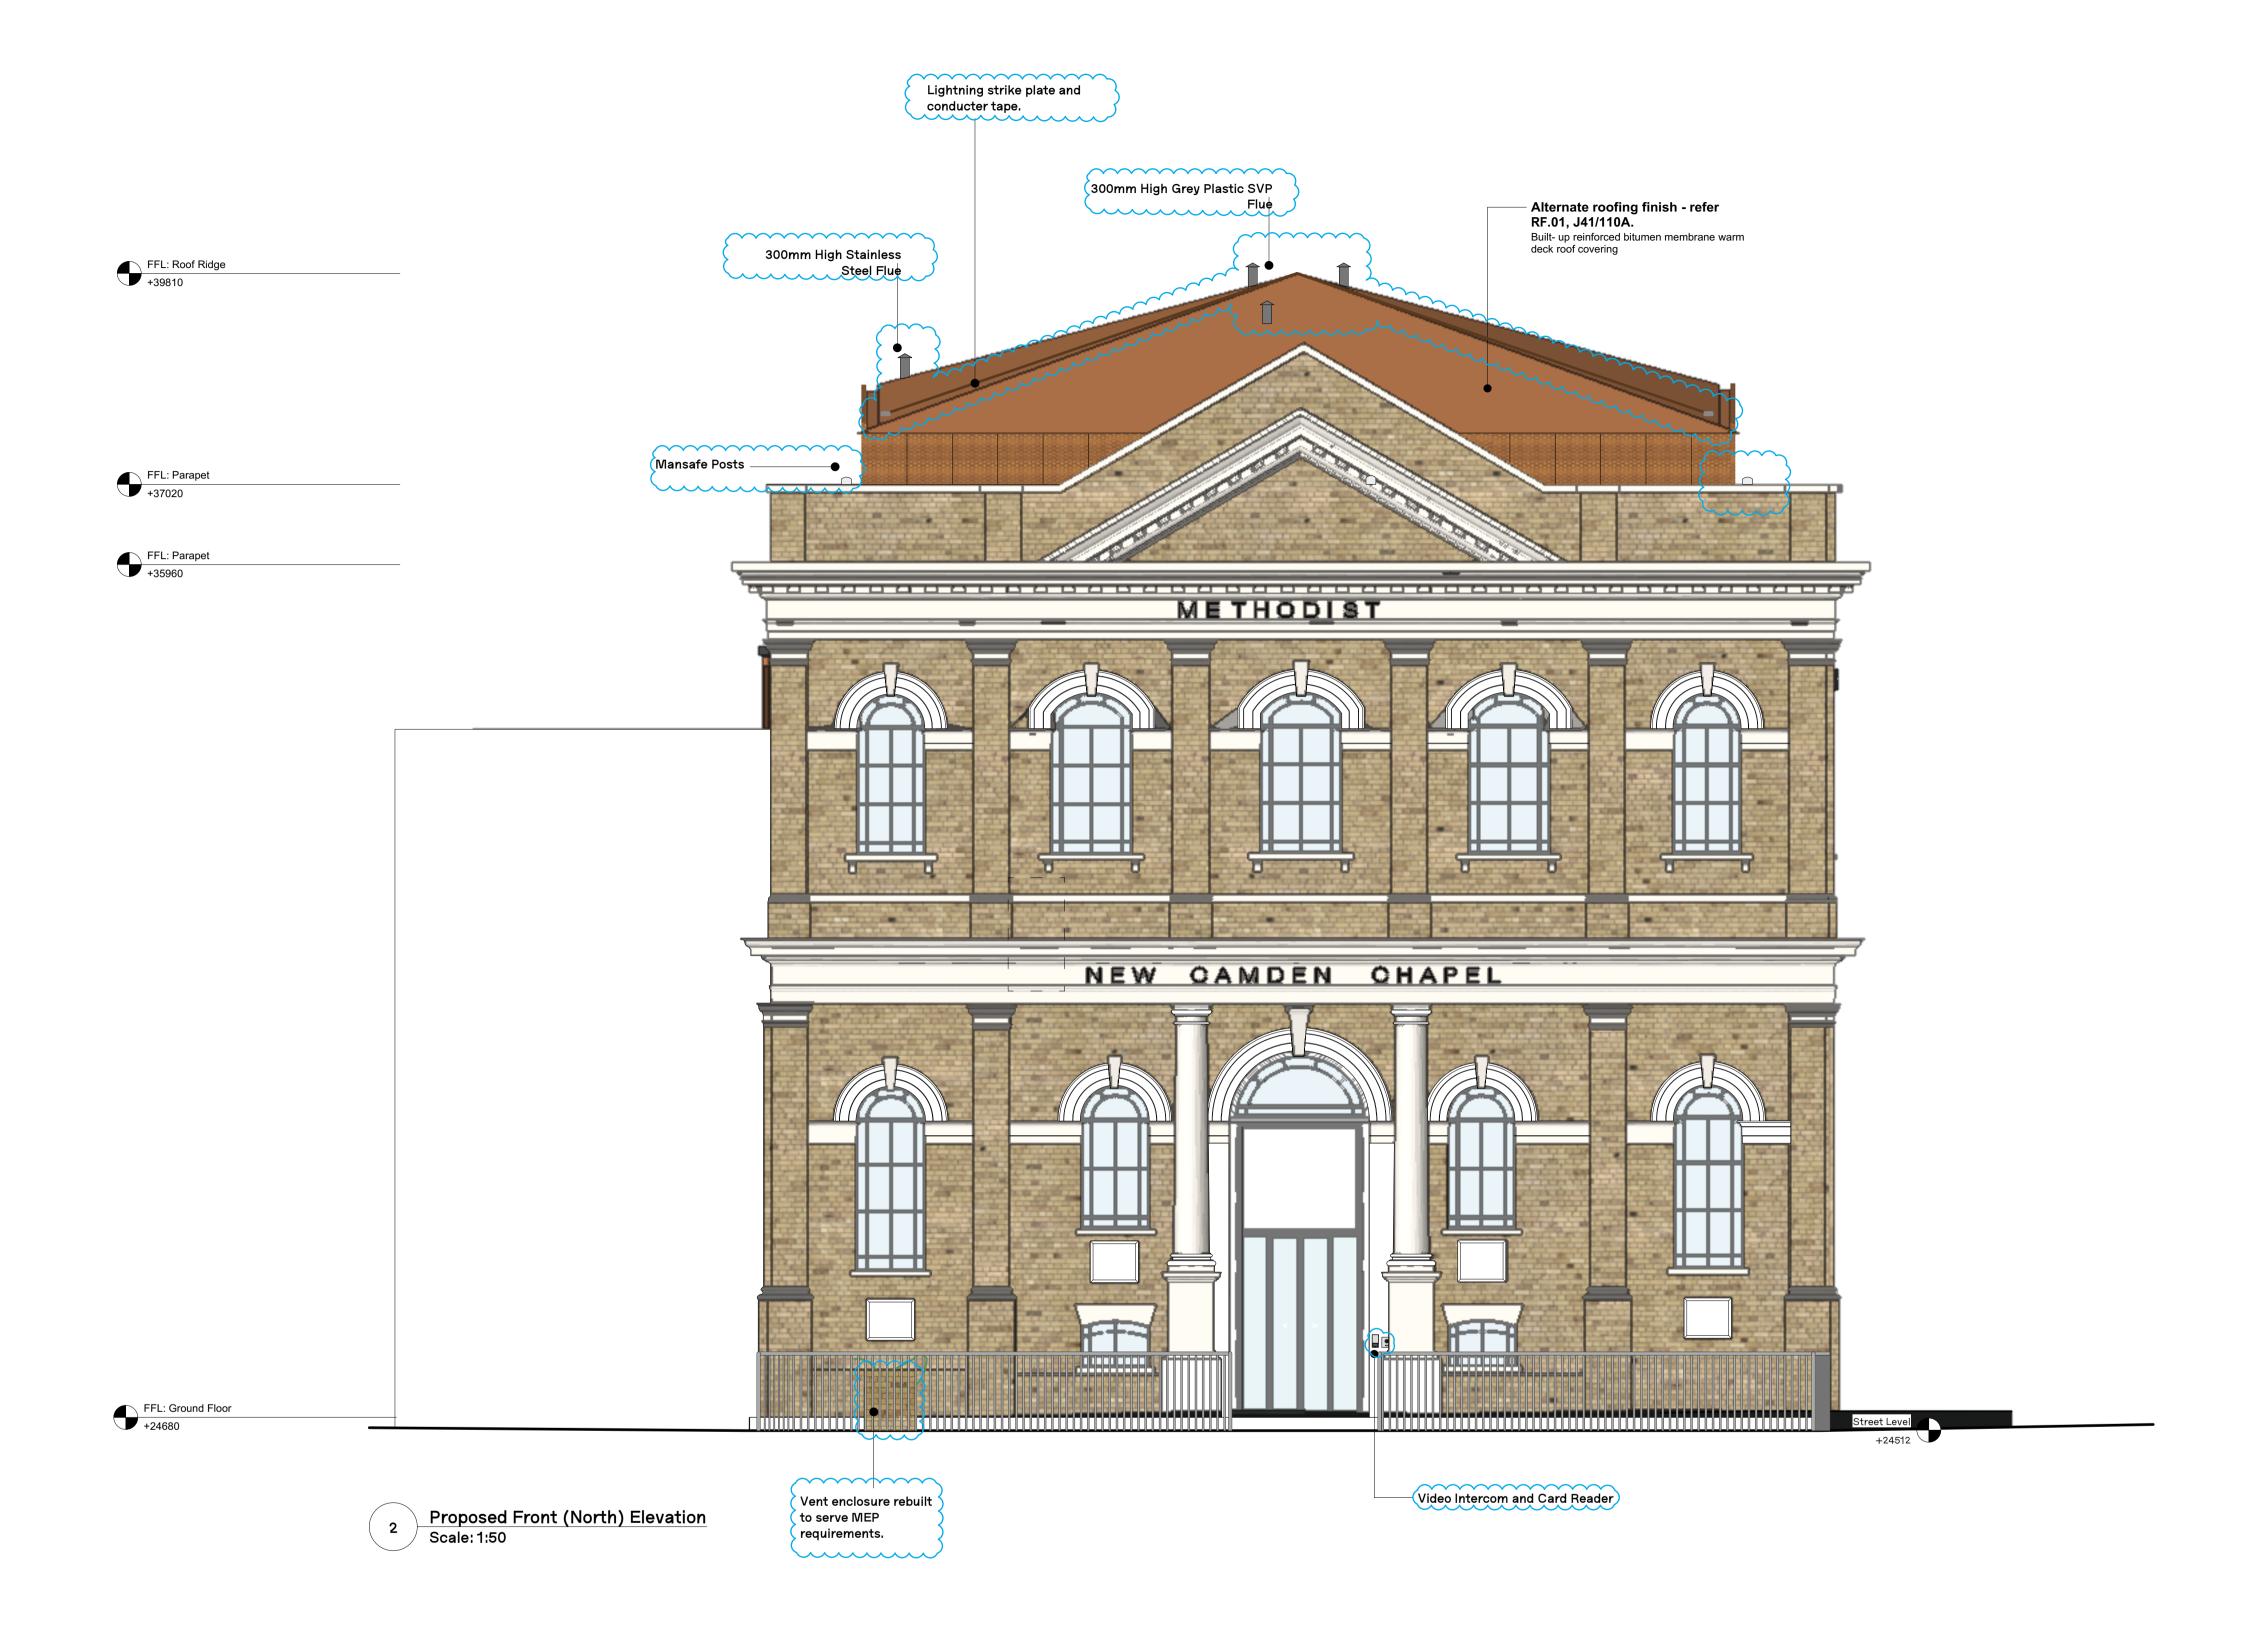

## Lightning Strategy Key

Strike Plate'Brown' Conductor Tape'Stone' Conductor Tape

P 2 26/08/21 Discharge of Planning Conditions
Update
P 1 24/08/21 Discharge of Planning Conditions
REV. DATE COMMENT

0 1:50

## Manalo & White

UNIT 301, METROPOLITAN WHARF BUILDING, 70 WAPPING WALL, LONDON E1W 3SS T 020 7265 4945 E contact@manaloandwhite.co.uk

PROJECT

Wesley Camden Methodist Church

DRAWING

Elevation: North

SCALE
1:50 @A1
STATUS

Stage 5

JOB NO. PREFIX VOLUME LEVEL TYPE ROLE

1127 MWA ZZ EL DR A

DRAWING No. **04 0450** 

P 2

Drawing Update:

- Annotations amended.

- Mansafe Posts added.

Lightning strategy added.Video intercom and card reader added.