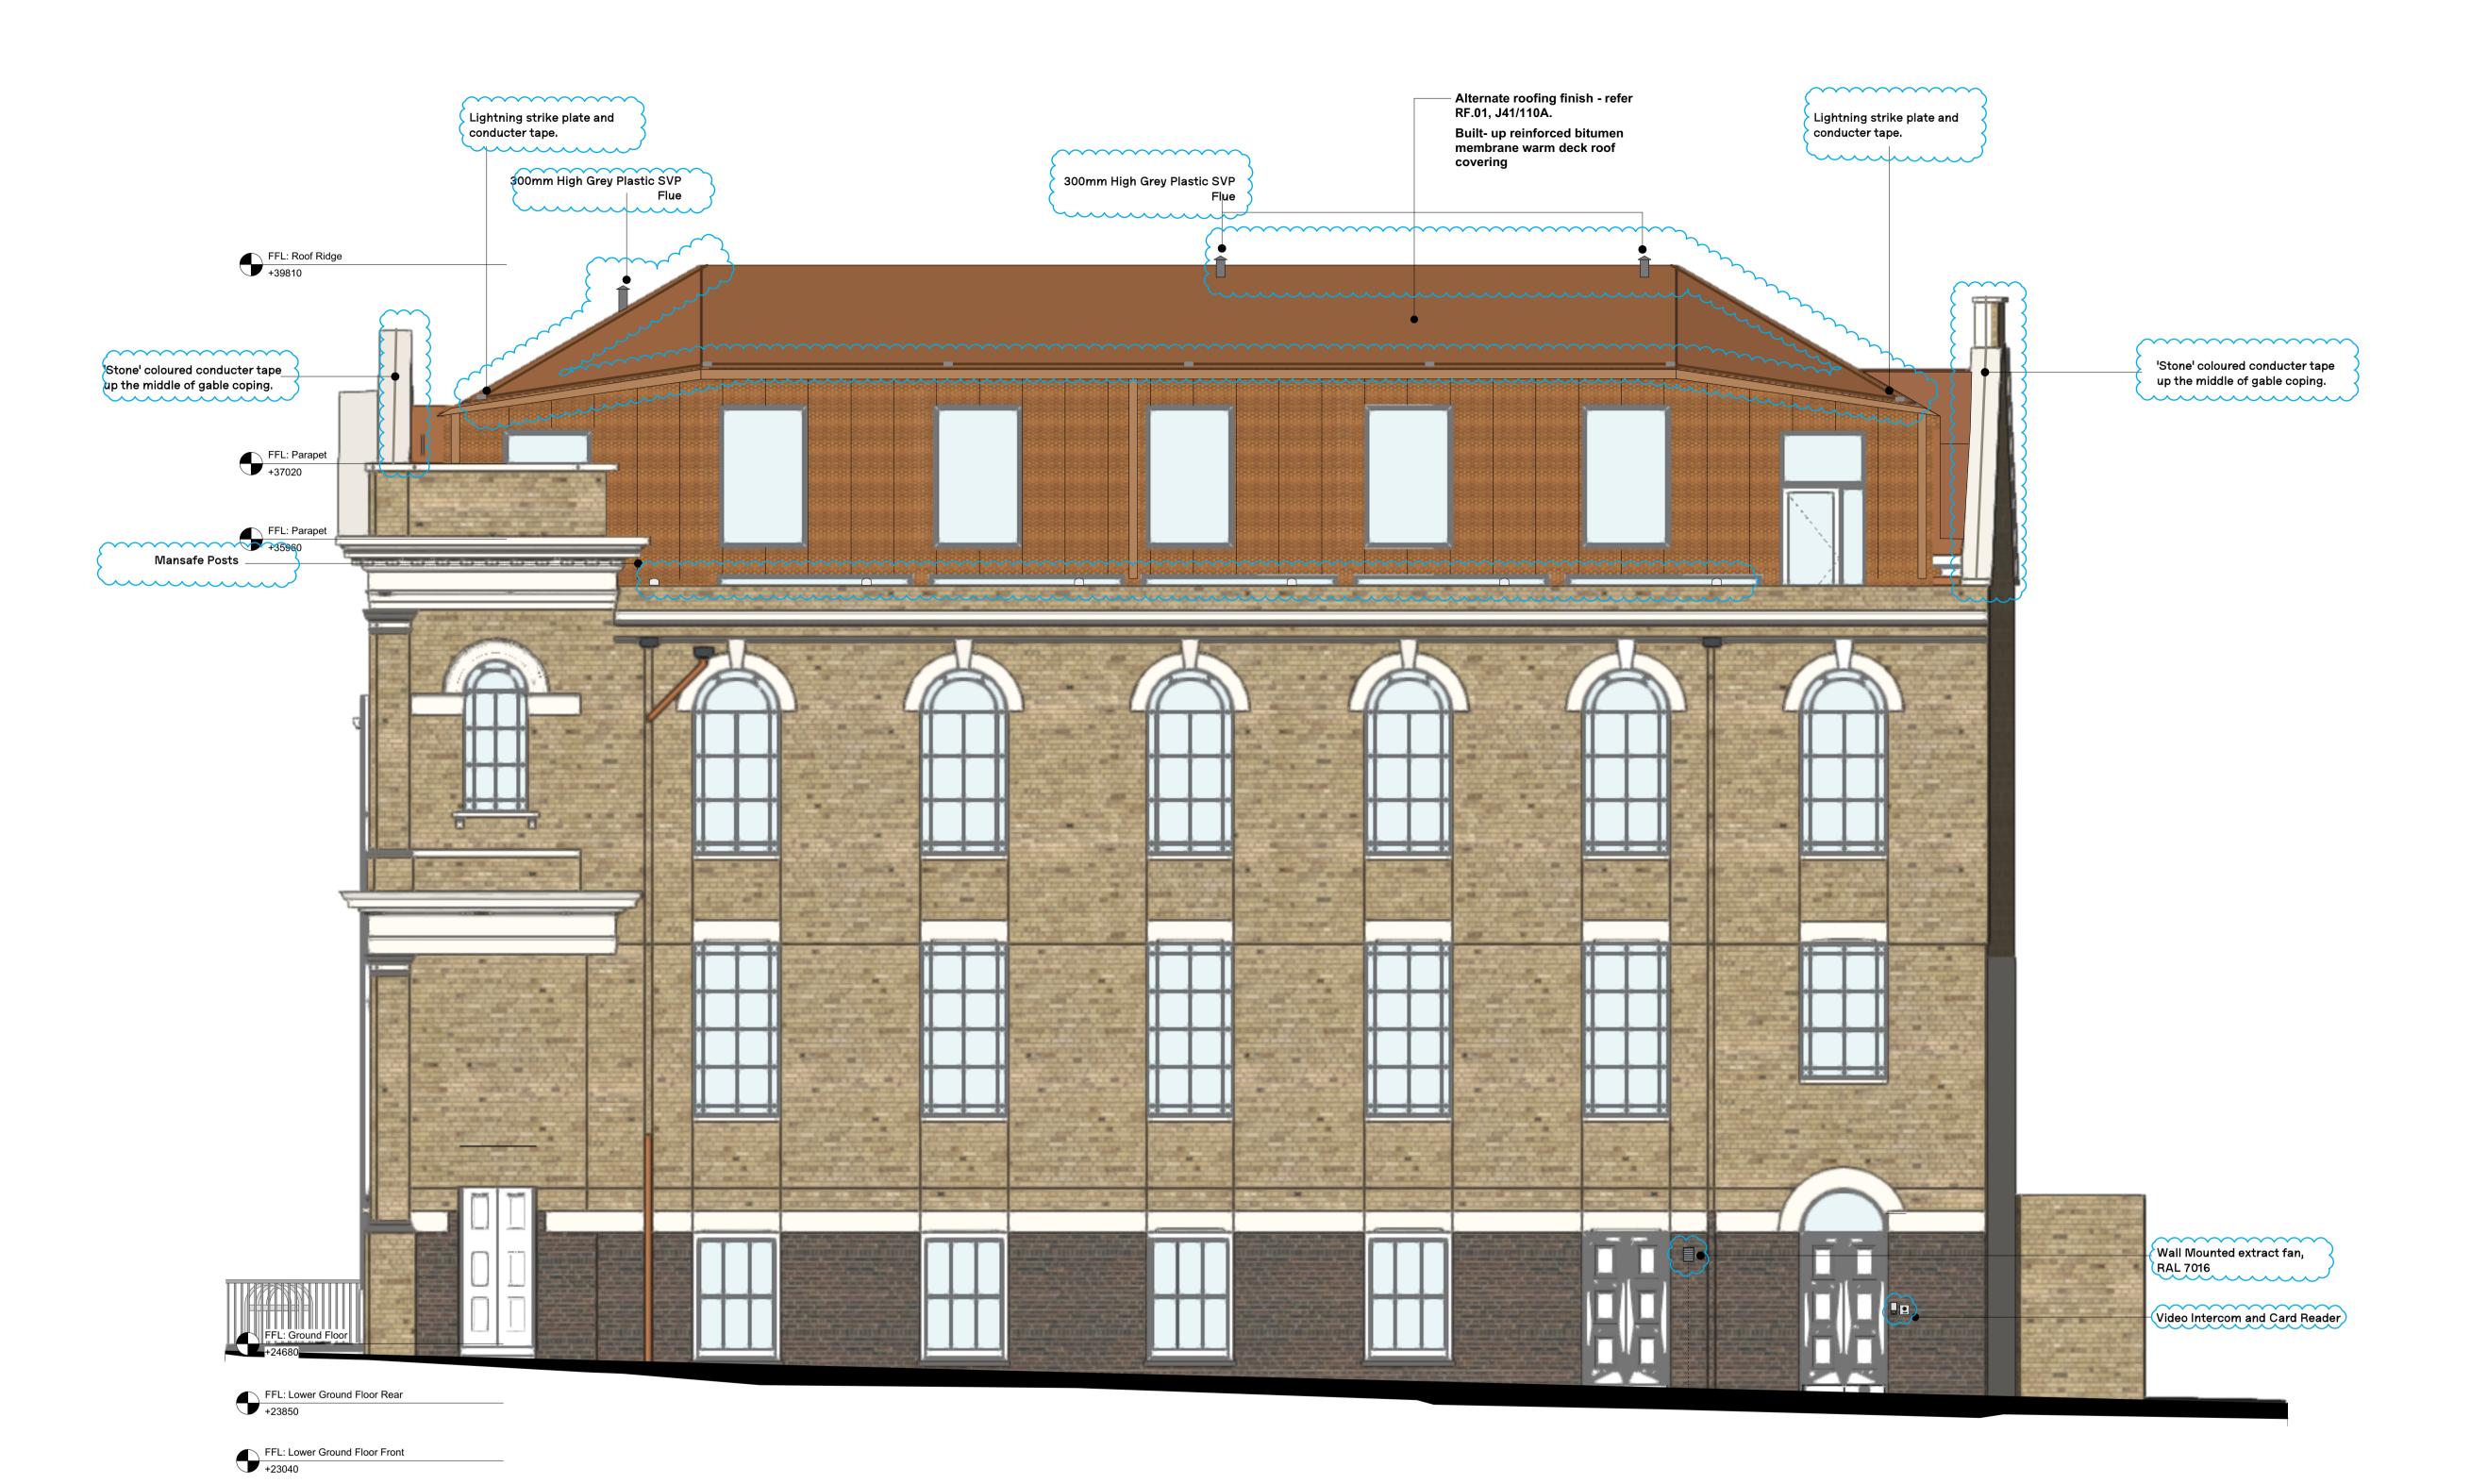

Proposed Side (West) Elevation
Scale: 1:50

## Drawing Update:

- Annotations amended.
- Mansafe Posts added.
- Iviansate Posts added. Lightning etretegy edde
- Lightning strategy added.Video intercom and card reader added.

Discharge of Planning Conditions
P 2 26/08/21 Update

P 1 24/08/21 Discharge of Planning Conditions

0 1:50

REV. DATE COMMENT

Lightning Strategy Key

Strike Plate

'Brown' Conductor Tape

'Stone' Conductor Tape

NOTES

## Manalo & White

UNIT 301, METROPOLITAN WHARF BUILDING, 70 WAPPING WALL, LONDON E1W 3SS T 020 7265 4945 E contact@manaloandwhite.co.uk

> JECT ASIAN Camda

Wesley Camden Methodist Church

DRAWING

Elevation: West