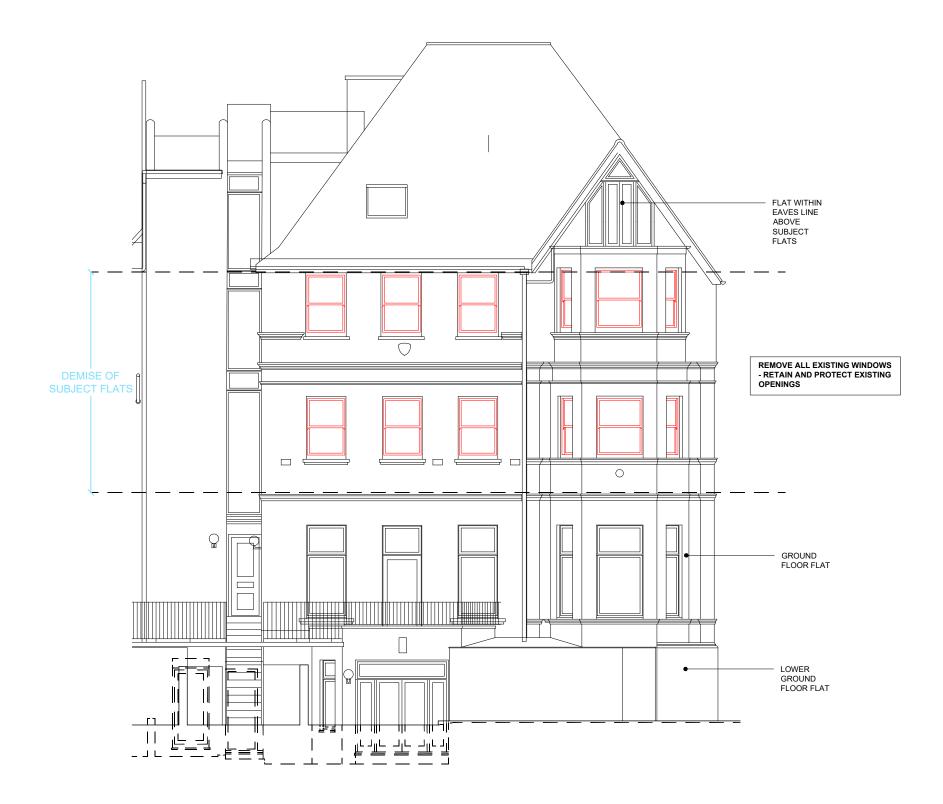

### PROJECT FLATS 5 + 7, 38-40 ETON AVENUE BELSIZE PARK, NW3 3HL

---

DRAWING TITLE

Existing Side Elevation

DO NOT SCALE FROM DRAWING. USE MARKED DIMENSIONS. DIMENSIONS TO BE CONFIRMED ON SITE BY CONTRACTOR. TO BE READ IN CONJUNCTION WITH ALL OTHER CONSULTANTS DRAWINGS.

Existing wall To be retained

Demolition

Neighbouring Flat/ Communal Access Area (Protect at all times)

Insulation

New Construction

+0.00 Existing Floor Level WT-XX Refer DWG FT-XX Floor Type Refer DWG DX.XX Door Code Refer Project

CH. XXXX Ceiling Height BH. XXXX Bulkhead Height **XX-XX** Finishes Code Refer Project S WX.XX Window Code Refer Project S \_\_\_\_ Services Refer M+E

Existing wall To be retained

Demolition

NEW METAL BALUSTRADE BEHIND EXISTING MASONRY BALUSTRADE