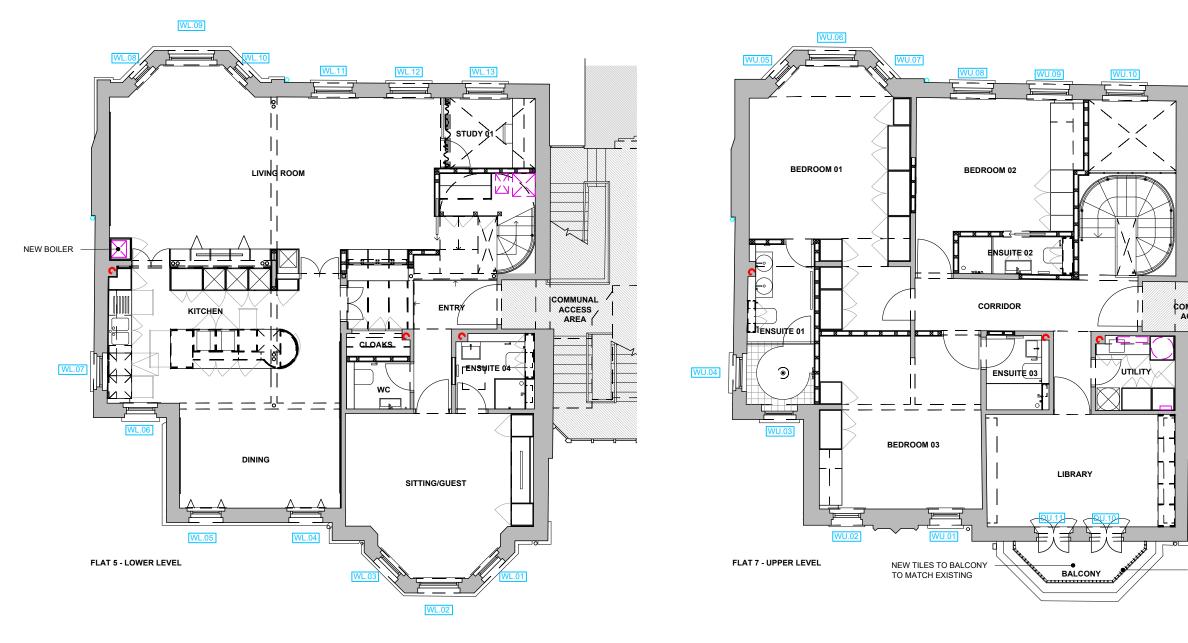

REMOVE ALL EXISTING WINDOWS - RETAIN/PROTECT OPENINGS FOR INSTALLATION OF NEW WINDOWS

GENERAL LEGEND

Existing wall To be retained

Demolition

Neighbouring Flat/ Communal Access Area (Protect at all times)

Existing wall To be retained

Demolition

Neighbouring Flat/ Communal Access Area (Protect at all times)

Existing wall To be retained

Demolition

Neighbouring Flat/ Communal Access Area (Protect at all times)

Insulation

New Construction

+0.00 Existing Floor Level WT-XX Wall Type Refer DWG

CH. XXXX Ceiling Height BH. XXXX Bulkhead Height FT-XX Floor Type Refer DWG 
 XX-XX
 Finishes Code