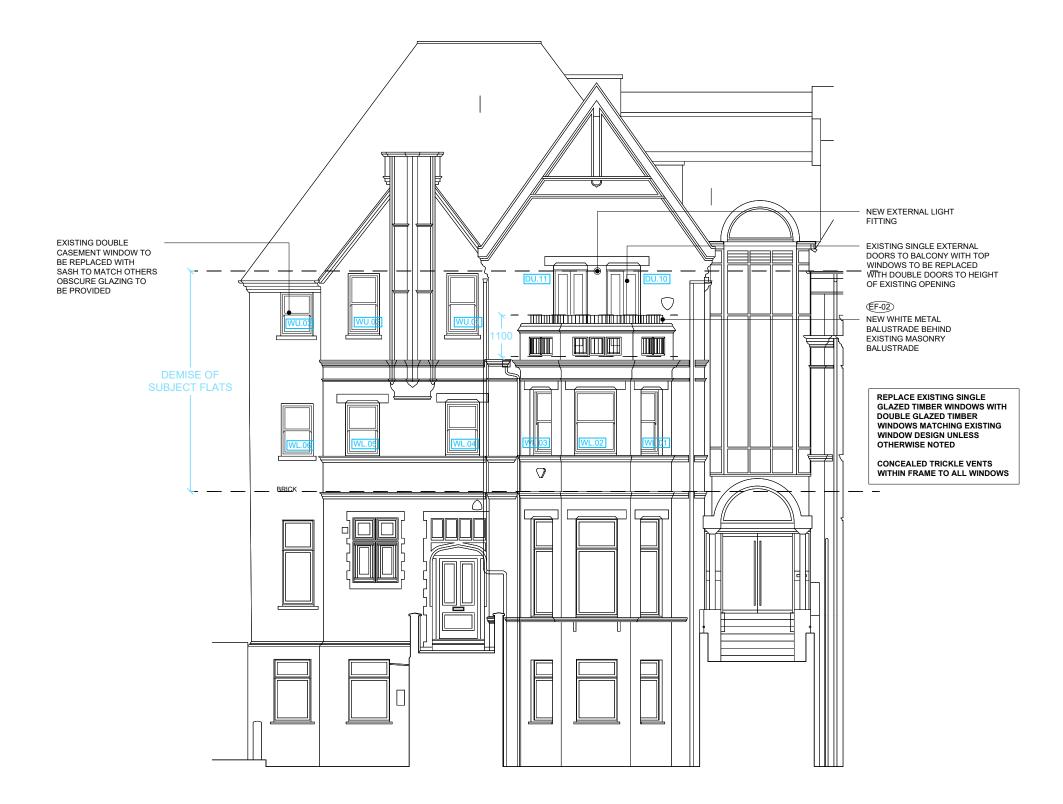

#### PROJECT FLATS 5 + 7, 38-40 ETON AVENUE BELSIZE PARK, NW3 3HL

---

DRAWING TITLE

Proposed Front Elevation

DO NOT SCALE FROM DRAWING. USE MARKED DIMENSIONS. DIMENSIONS TO BE CONFIRMED ON SITE BY CONTRACTOR. TO BE READ IN CONJUNCTION WITH ALL OTHER CONSULTANTS DRAWINGS.

Existing wall To be retained

Demolition

Neighbouring Flat/ Communal Access Area (Protect at all times)

Insulation

New Construction

### +0.00 Existing Floor Level 5 0.00 Proposed Floor Level CH. XXXX Ceiling Height BH. XXXX WT-XX FT-XX (XX-XX) WX.XX DX.XX \_\_\_\_

| 1 | Ocining Holgin                                                               |
|---|------------------------------------------------------------------------------|
| ] | Bulkhead Height                                                              |
| 3 | Wall Type<br>Refer DWG 419-4.01                                              |
| ] | Floor Type<br>Refer DWG 419-4.01                                             |
| ) | Finishes Code<br>Refer Project Schedule                                      |
|   | Window Code<br>Refer Project Schedule<br>Door Code<br>Refer Project Schedule |
|   | Services<br>Refer M+E Docs                                                   |

CH. XXXX Ceiling Height BH. XXXX Bulkhead Height **XX-XX** Finishes Code Refer Project S WX.XX Window Code Refer Project S \_\_\_\_ Services Refer M+E

Existing wall To be retained

Demolition

NEW METAL BALUSTRADE BEHIND EXISTING MASONRY BALUSTRADE