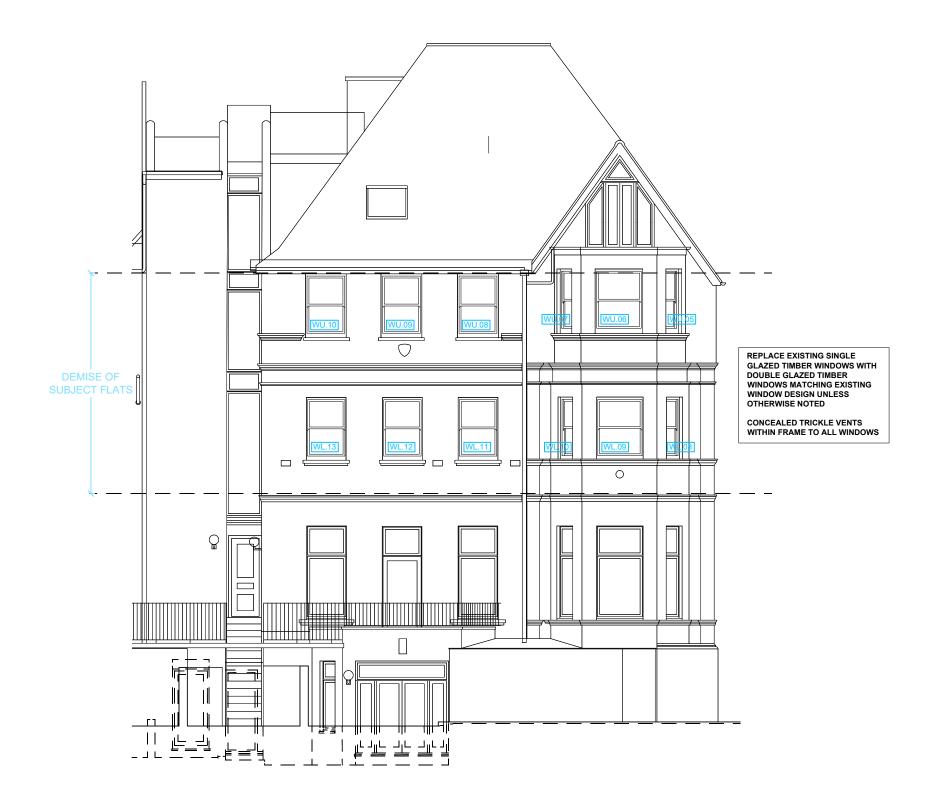

### PROJECT FLATS 5 + 7, 38-40 ETON AVENUE BELSIZE PARK, NW3 3HL

---

DRAWING TITLE

Proposed Side Elevation

DO NOT SCALE FROM DRAWING. USE MARKED DIMENSIONS. DIMENSIONS TO BE CONFIRMED ON SITE BY CONTRACTOR. TO BE READ IN CONJUNCTION WITH ALL OTHER CONSULTANTS DRAWINGS.

Existing wall To be retained

Demolition

Neighbouring Flat/ Communal Access Area (Protect at all times)

Insulation

New Construction

+0.00 Existing Floor Level 0.00 Proposed Floor Level WT-XX Refer DWG DX.XX Door Code Refer Project

CH. XXXX Ceiling Height BH. XXXX Bulkhead Height FT-XX Floor Type Refer DWG **XX-XX** Finishes Code Refer Project S WX.XX Window Code Refer Project S \_\_\_\_ Services Refer M+E