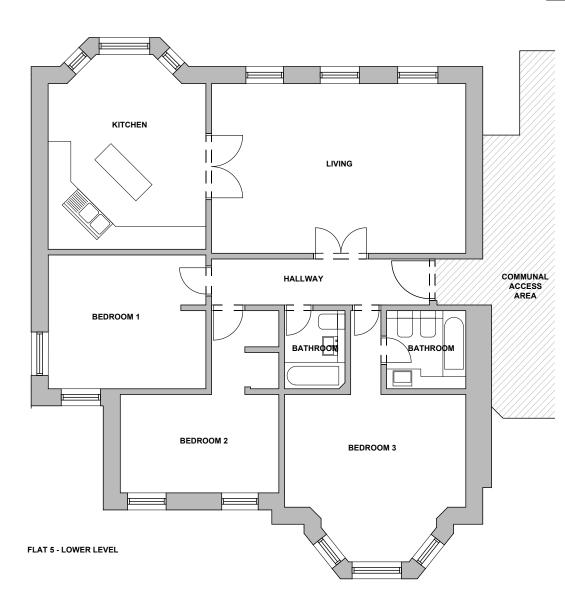

### PL1 02/09/2021 PLANNING APP. JW DD4 27.08.21 ISSUED FOR PARTY WALL JW DD3 22.07.21 UPDATED ISSUE TO B+BERRY JW REV. DATE REASON FOR ISSUE INITIAL Bradley VanDerStraeten Studio 16, London Fields Studios 11-17 Exmouth Pl London E8 3RW +44 7495 083 593 www.b-vds.co.uk PROJECT FLATS 5 + 7, 38-40 ETON AVENUE BELSIZE PARK, NW3 3HL ---DRAWING TITLE Existing Front Elevation SCALE 1:100 @A3 DATE MAR 2021 CHECKED GB DRAWN JW

STATUS PLANNING SUBMISSION

DWG. No

A-0.10

REV.

PL1

JOB. No

419

DO NOT SCALE FROM DRAWING. USE MARKED DIMENSIONS. DIMENSIONS TO BE CONFIRMED ON SITE BY CONTRACTOR. TO BE READ IN CONJUNCTION WITH ALL OTHER CONSULTANTS DRAWINGS.