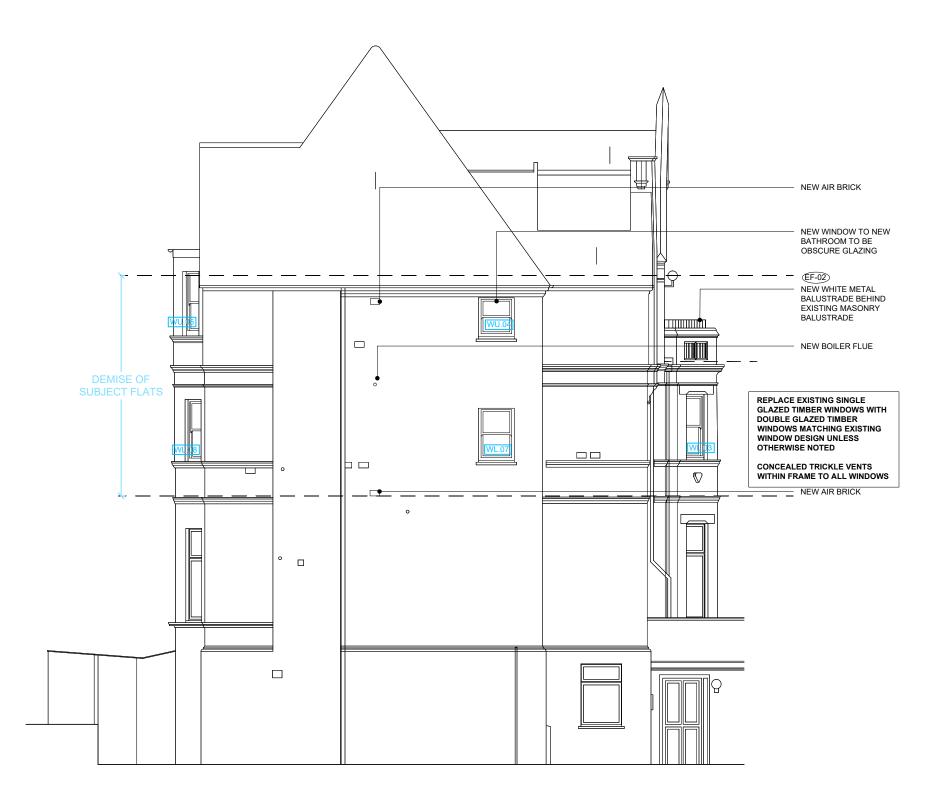

### PROJECT FLATS 5 + 7, 38-40 ETON AVENUE BELSIZE PARK, NW3 3HL

---

DRAWING TITLE

Existing Side Elevation

DO NOT SCALE FROM DRAWING. USE MARKED DIMENSIONS. DIMENSIONS TO BE CONFIRMED ON SITE BY CONTRACTOR. TO BE READ IN CONJUNCTION WITH ALL OTHER CONSULTANTS DRAWINGS.

CH. XXXX Ceiling Height BH. XXXX Bulkhead Height **XX-XX** Finishes Code Refer Project S WX.XX Window Code Refer Project S \_\_\_\_ Services Refer M+E

Existing wall To be retained

Demolition

NEW METAL BALUSTRADE BEHIND EXISTING MASONRY BALUSTRADE