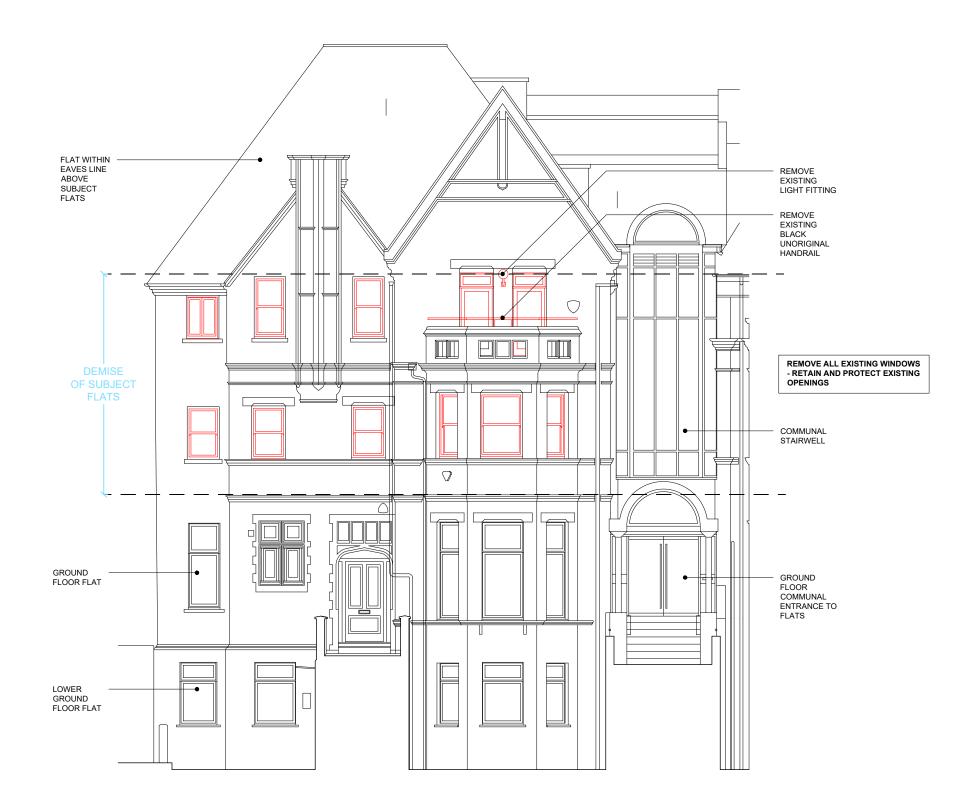

### PL1 02/09/2021 PLANNING APP. JW DD4 27.08.21 ISSUED FOR PARTY WALL JW DD3 22.07.21 UPDATED ISSUE TO B+BERRY JW REV. DATE REASON FOR ISSUE INITIAL Bradley VanDerStraeten Studio 16, London Fields Studios 11-17 Exmouth Pl London E8 3RW +44 7495 083 593 www.b-vds.co.uk PROJECT FLATS 5 + 7, 38-40 ETON AVENUE BELSIZE PARK, NW3 3HL ---DRAWING TITLE Existing Front Elevation SCALE 1:100 @A3 DATE MAR 2021 CHECKED GB DRAWN JW

### PROJECT FLATS 5 + 7, 38-40 ETON AVENUE BELSIZE PARK, NW3 3HL

---

DRAWING TITLE

Existing Side Elevation

DO NOT SCALE FROM DRAWING. USE MARKED DIMENSIONS. DIMENSIONS TO BE CONFIRMED ON SITE BY CONTRACTOR. TO BE READ IN CONJUNCTION WITH ALL OTHER CONSULTANTS DRAWINGS.