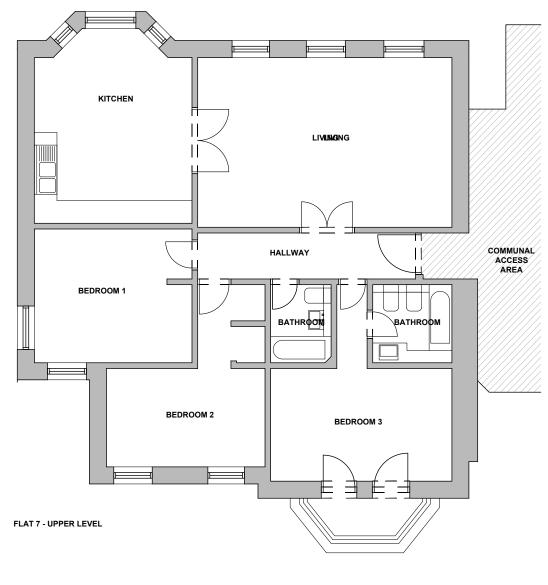

### PL1 02/09/2021 PLANNING APP. JW DD4 27.08.21 ISSUED FOR PARTY WALL JW DD3 22.07.21 UPDATED ISSUE TO B+BERRY JW REV. DATE REASON FOR ISSUE INITIAL Bradley VanDerStraeten Studio 16, London Fields Studios 11-17 Exmouth Pl London E8 3RW +44 7495 083 593 www.b-vds.co.uk PROJECT FLATS 5 + 7, 38-40 ETON AVENUE BELSIZE PARK, NW3 3HL ---DRAWING TITLE Existing Front Elevation SCALE 1:100 @A3 DATE MAR 2021 CHECKED GB DRAWN JW

STATUS PLANNING SUBMISSION

DWG. No

A-0.10

REV.

PL1

JOB. No

419

DO NOT SCALE FROM DRAWING. USE MARKED DIMENSIONS. DIMENSIONS TO BE CONFIRMED ON SITE BY CONTRACTOR. TO BE READ IN CONJUNCTION WITH ALL OTHER CONSULTANTS DRAWINGS.