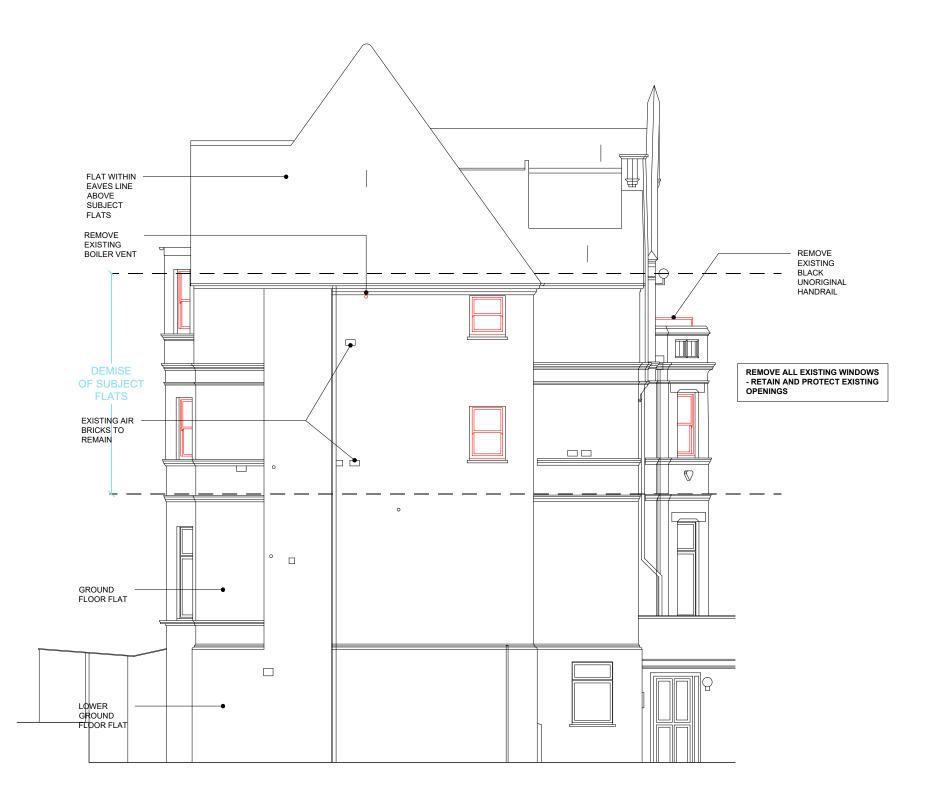

REMOVE ALL EXISTING WINDOWS - RETAIN/PROTECT OPENINGS FOR INSTALLATION OF NEW WINDOWS

GENERAL LEGEND

Existing wall To be retained

Demolition

Neighbouring Flat/ Communal Access Area (Protect at all times)

Existing wall To be retained

Demolition

Neighbouring Flat/ Communal Access Area (Protect at all times)

Existing wall To be retained

Demolition

Neighbouring Flat/ Communal Access Area (Protect at all times)

Insulation

New Construction

+0.00 Existing Floor Level WT-XX Wall Type Refer DWG

CH. XXXX Ceiling Height BH. XXXX Bulkhead Height FT-XX Floor Type Refer DWG 
 XX-XX
 Finishes Code