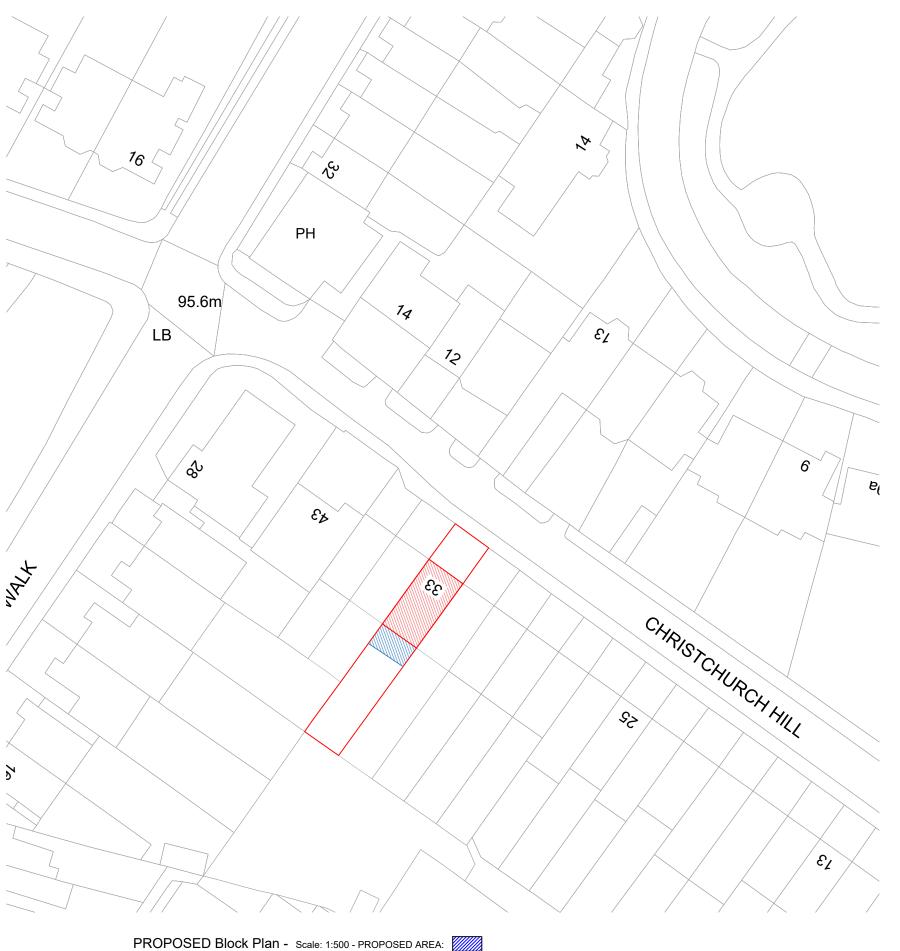

| CLIENT  |                                                         | NOTES   |             |            | <sup>SCALE</sup> 1:1250 @ A3 | DATE       |
|---------|---------------------------------------------------------|---------|-------------|------------|------------------------------|------------|
|         | MARK PFHUL                                              |         |             |            | 1:1250 @ A3<br>1:500 @ A3    | 25.08.2021 |
| PROJECT | 33 CHRISTCHURCH HILL                                    | VERSION | DESCRIPTION | DATE       | DRAWN                        | VERSION    |
|         |                                                         |         |             |            | GAPL                         |            |
|         |                                                         | A       |             | 15.01.2020 | GAPL                         |            |
| TITLE   | PLANNING DRAWINGS EXISTING SITE AND PROPOSED BLOCK PLAN |         |             |            | SHEET REF. NO 33 CH -PL- 01  |            |
|         |                                                         |         |             |            |                              |            |