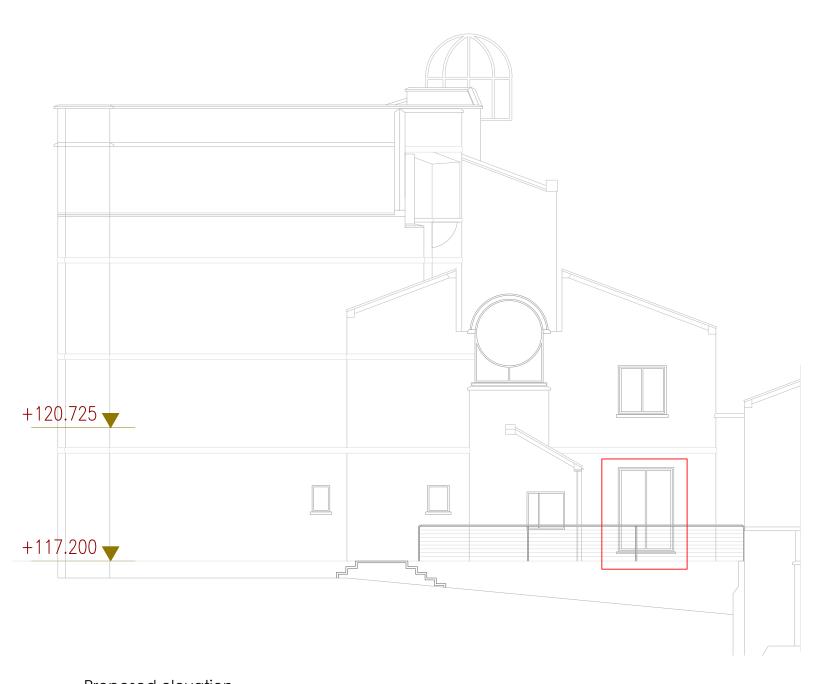

Proposed elevation

Scale 1:100@A3

Proposed doors

Scale -:--@A3

21 ST REGIS HEIGHTS FIRECREST DRIVE, NW3 7NE

PROPOSED ELEVATION

| SCALE AT A3: | DATE:       | DRAWN: | CHECKED:  |
|--------------|-------------|--------|-----------|
|              | 19/08/2021  | JW     | VZ        |
| PROJECT NO:  | DRAWING NO: |        | REVISION: |
| 202121FD     | PL021A      |        |           |