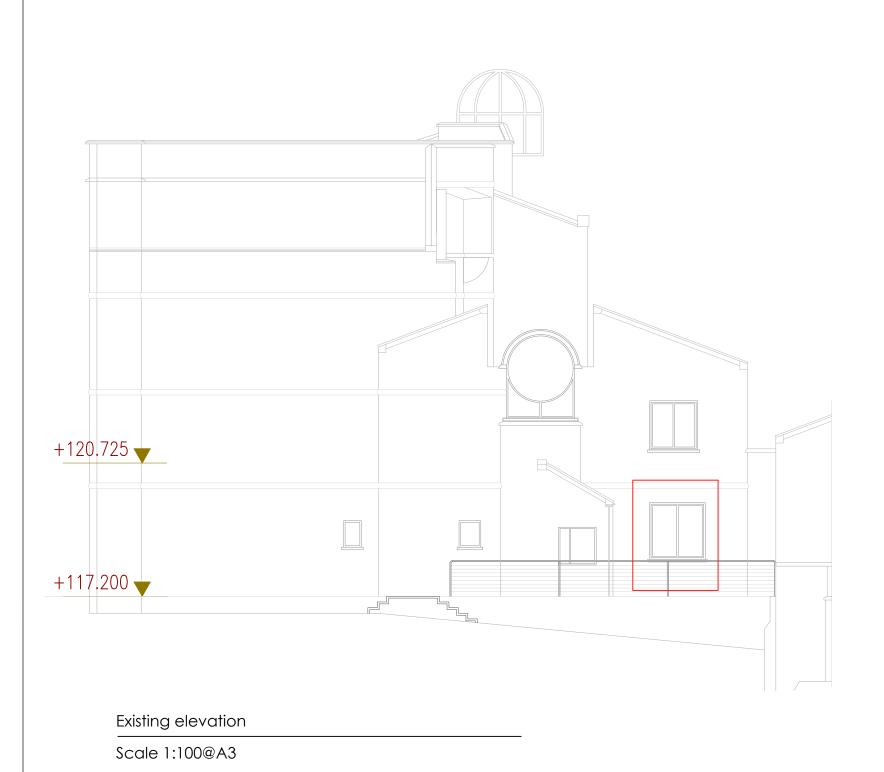

85 Great Portland Street, First Floor T: 0208 7193 8311 E: contact@vible.uk www.vible.uk

CLIENT:

21 ST REGIS HEIGHTS FIRECREST DRIVE, NW3 7NE

EXISTING ELEVATION

| SCALE AT A3: | DATE: | DRAWN: | CHECKED: | VZ | | DRAWNING NO: | REVISION: | | 202121FD | PL020A | | |