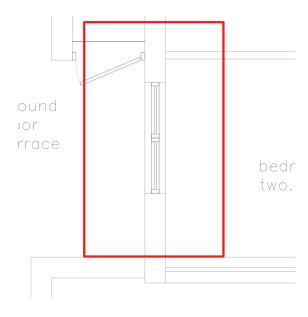

## Existing window detail

Scale 1:50@A3

Notes:

THIS DRAWING IS PREPARED SOLELY FOR DESIGN AND PLANNING SUBMISSION PURPOSES. IT IS NOT INTENDED OR SUITABLE FOR EITHER BUILDING REGULATIONS OR CONSTRUCTION PURPOSES AND SHOULD NOT BE USED FOR SUCH.