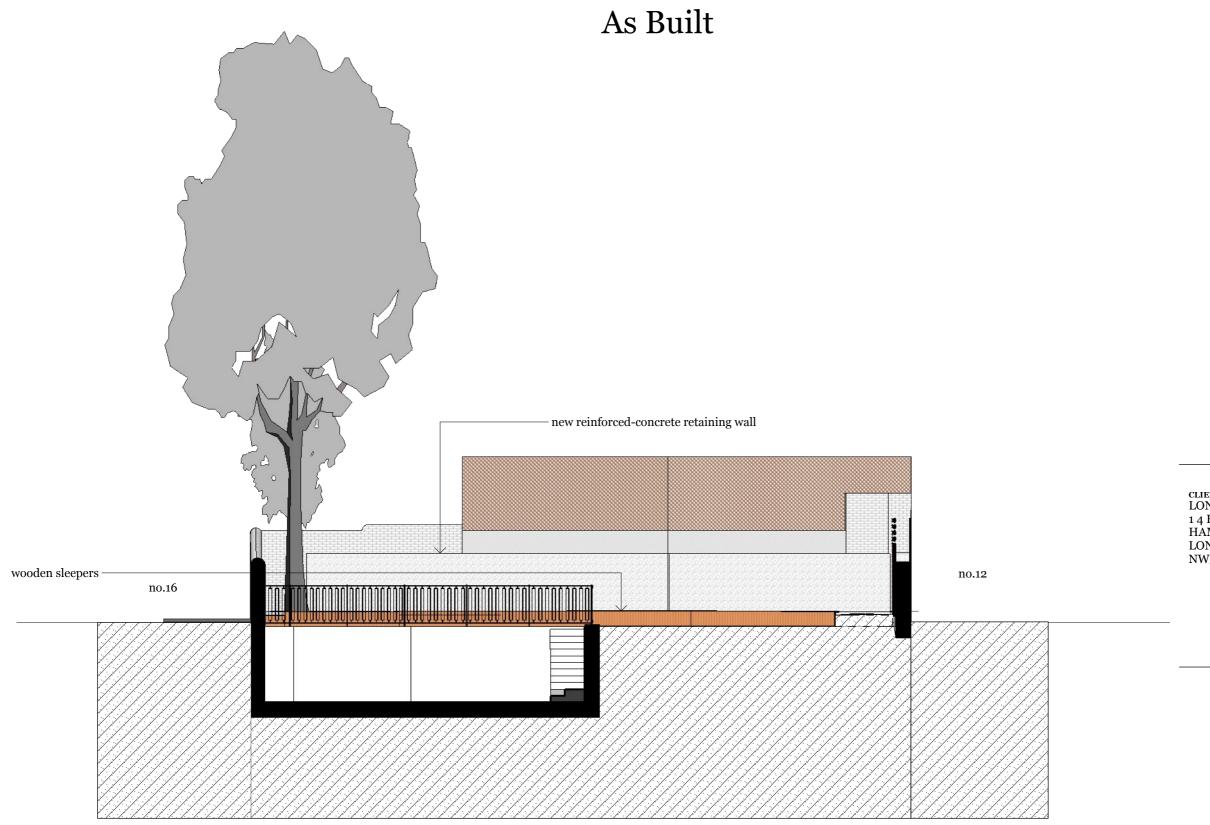

PROJECT LANDSCAPING HHG

ISSUE 09/11/2020

RE-ISSUE 17/07/2021

DESCRIPTION
As Built West boundary
(with reinforced-concrete retaining wall)

Scale 1: 100 on A3