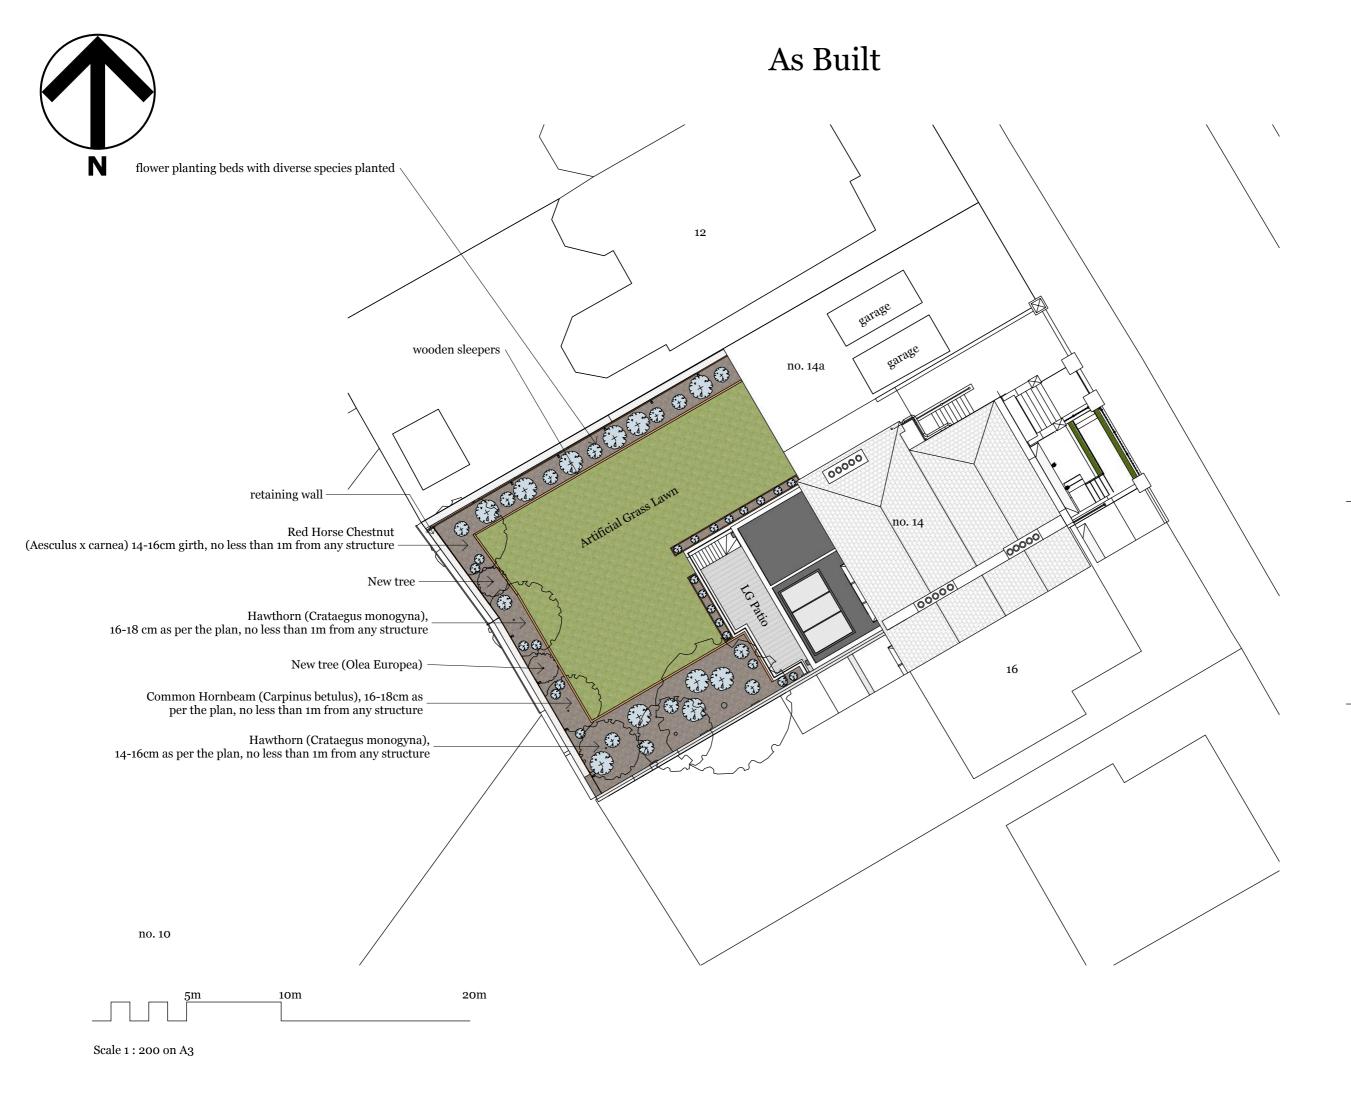

PROJECT LANDSCAPING HHG

ISSUE 09/11/2020

RE-ISSUE 17/07/2021

DESCRIPTION
As Built West boundary
(with reinforced-concrete retaining wall)

Scale 1: 100 on A3