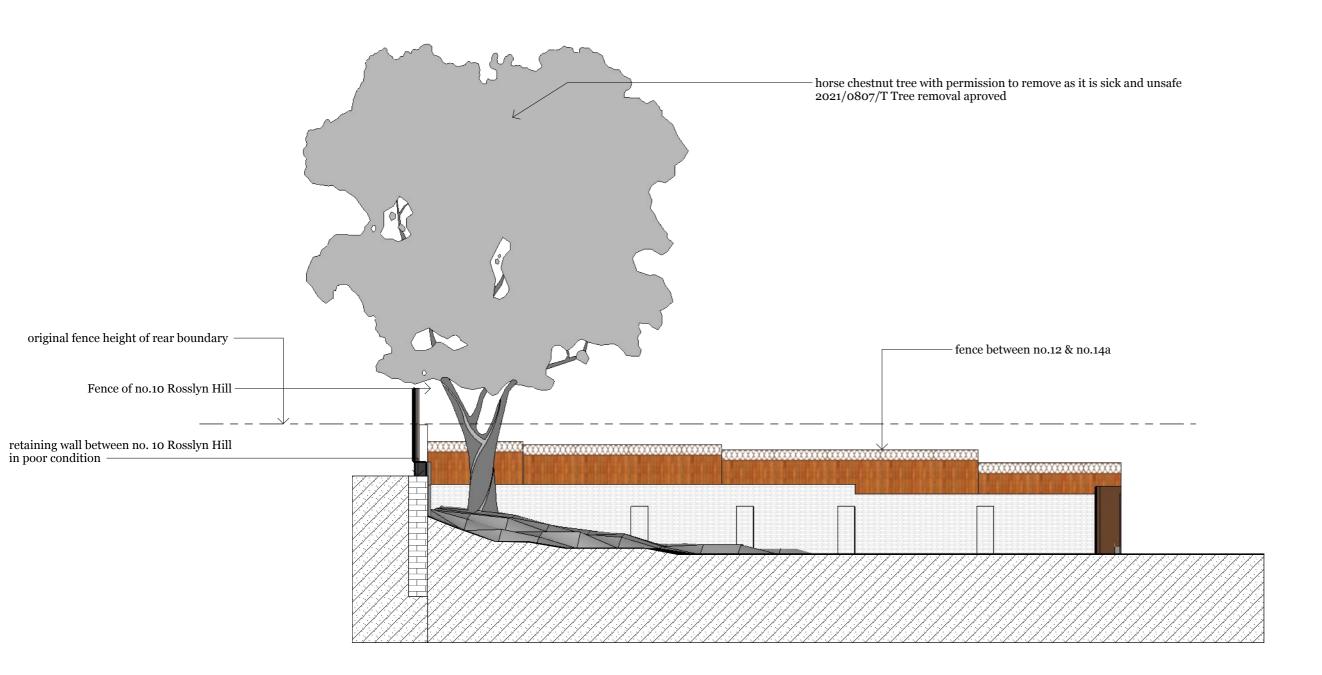

## As Built

existing fence height rear boundary

5m 10m

Scale 1: 100 on A3

SITE ADDRESS
14 & 14A HAMPSTEAD HILL
GARDENS
HAMPSTEAD
LONDON
NW3 2PL

CLIENT
LONDON RESIDENTIAL HOUSING LTD
1 4 HAMPSTEAD HILL GARDENS
HAMPSTEAD
LONDON
NW3 2PL