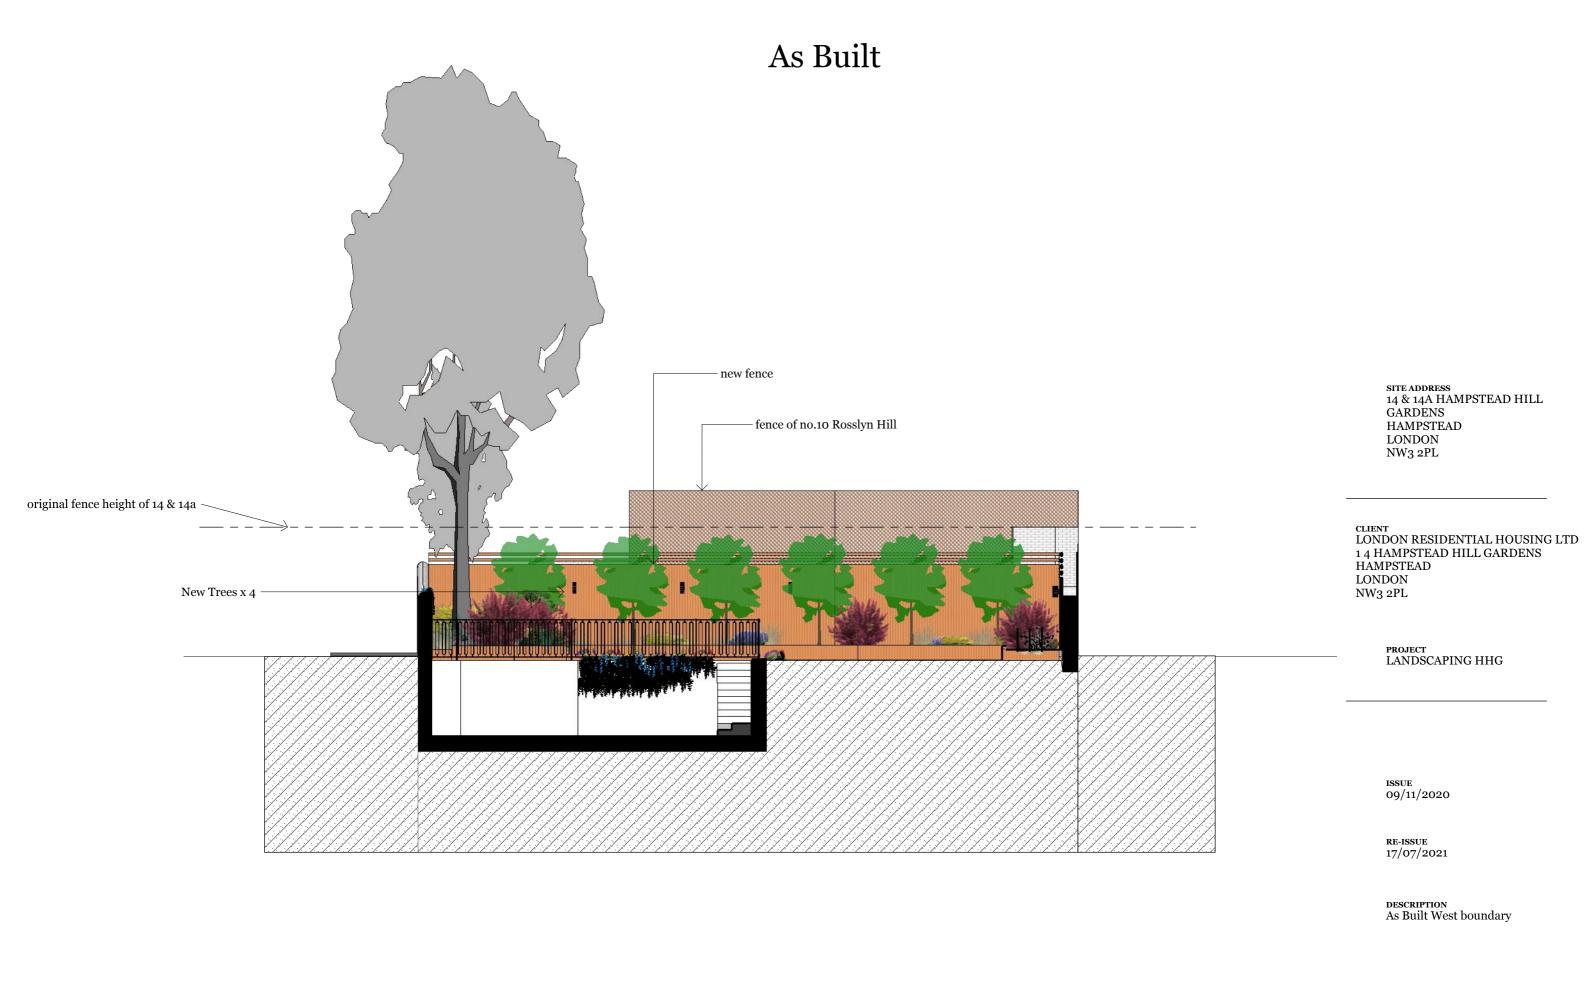

PROJECT LANDSCAPING HHG

ISSUE 09/11/2020

RE-ISSUE 17/07/2021

DESCRIPTION As Built Area Plan

 $\mathbf{A}_{o.6}$ 

## As Built

existing fence height rear boundary

5m 10m

Scale 1: 100 on A3

SITE ADDRESS
14 & 14A HAMPSTEAD HILL
GARDENS
HAMPSTEAD
LONDON
NW3 2PL

CLIENT
LONDON RESIDENTIAL HOUSING LTD
1 4 HAMPSTEAD HILL GARDENS
HAMPSTEAD
LONDON
NW3 2PL