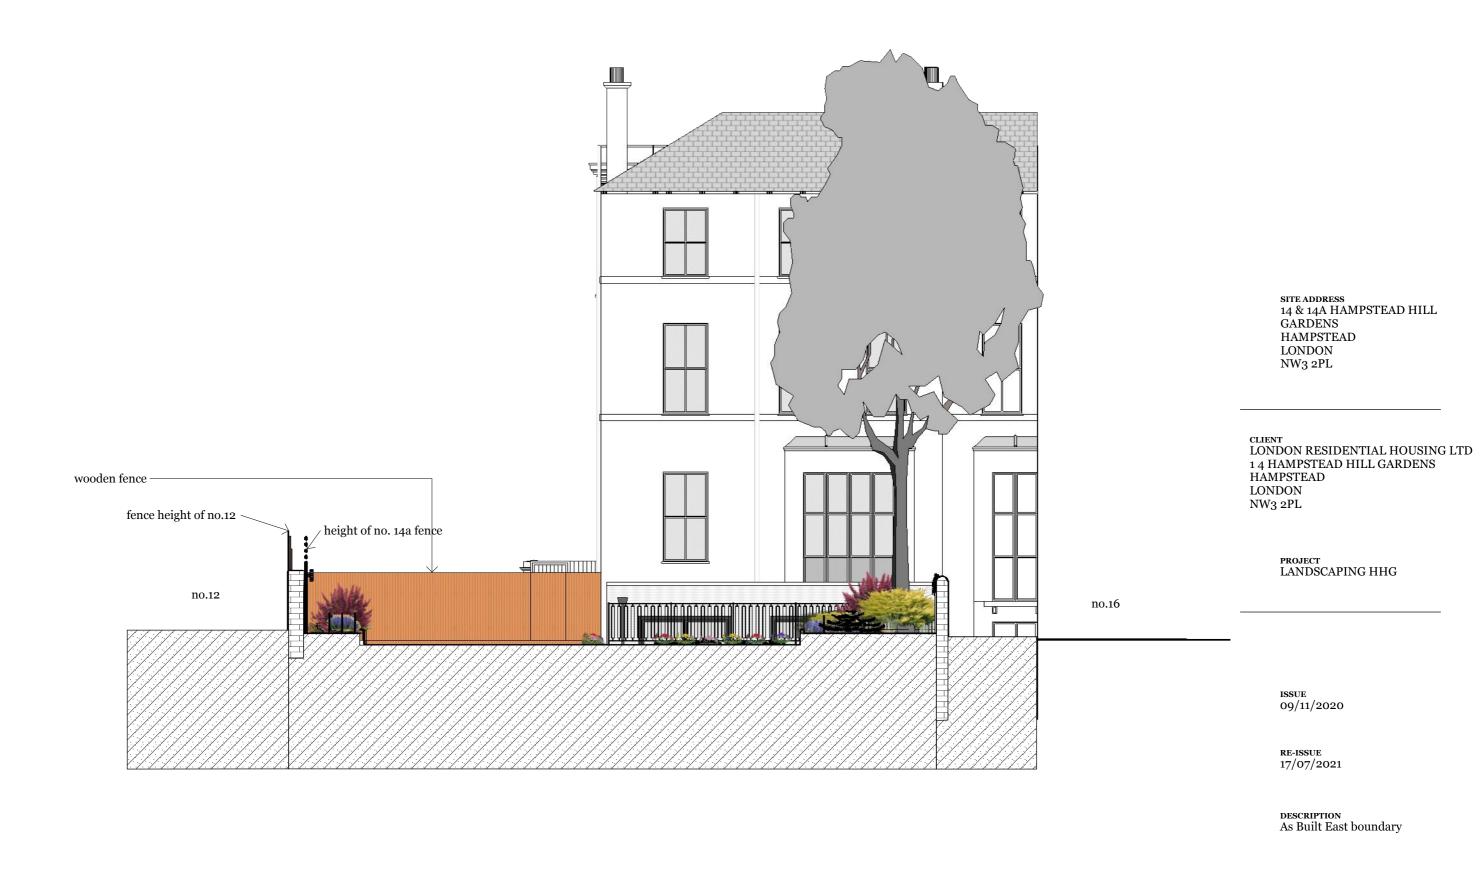

PROJECT LANDSCAPING HHG

ISSUE 09/11/2020

RE-ISSUE 17/07/2021

DESCRIPTION
As Built West boundary
(with reinforced-concrete retaining wall)

Scale 1: 100 on A3