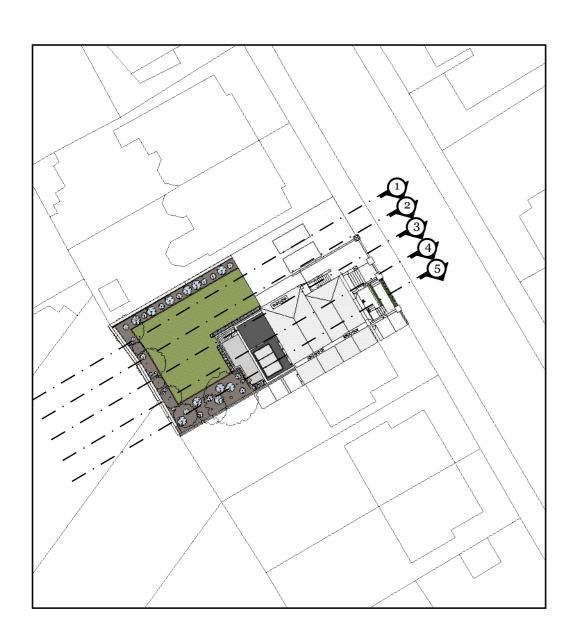

PROJECT LANDSCAPING HHG

ISSUE 09/11/2020

RE-ISSUE 17/07/2021

DESCRIPTION
As Built West boundary
(with reinforced-concrete retaining wall)

Scale 1: 100 on A3