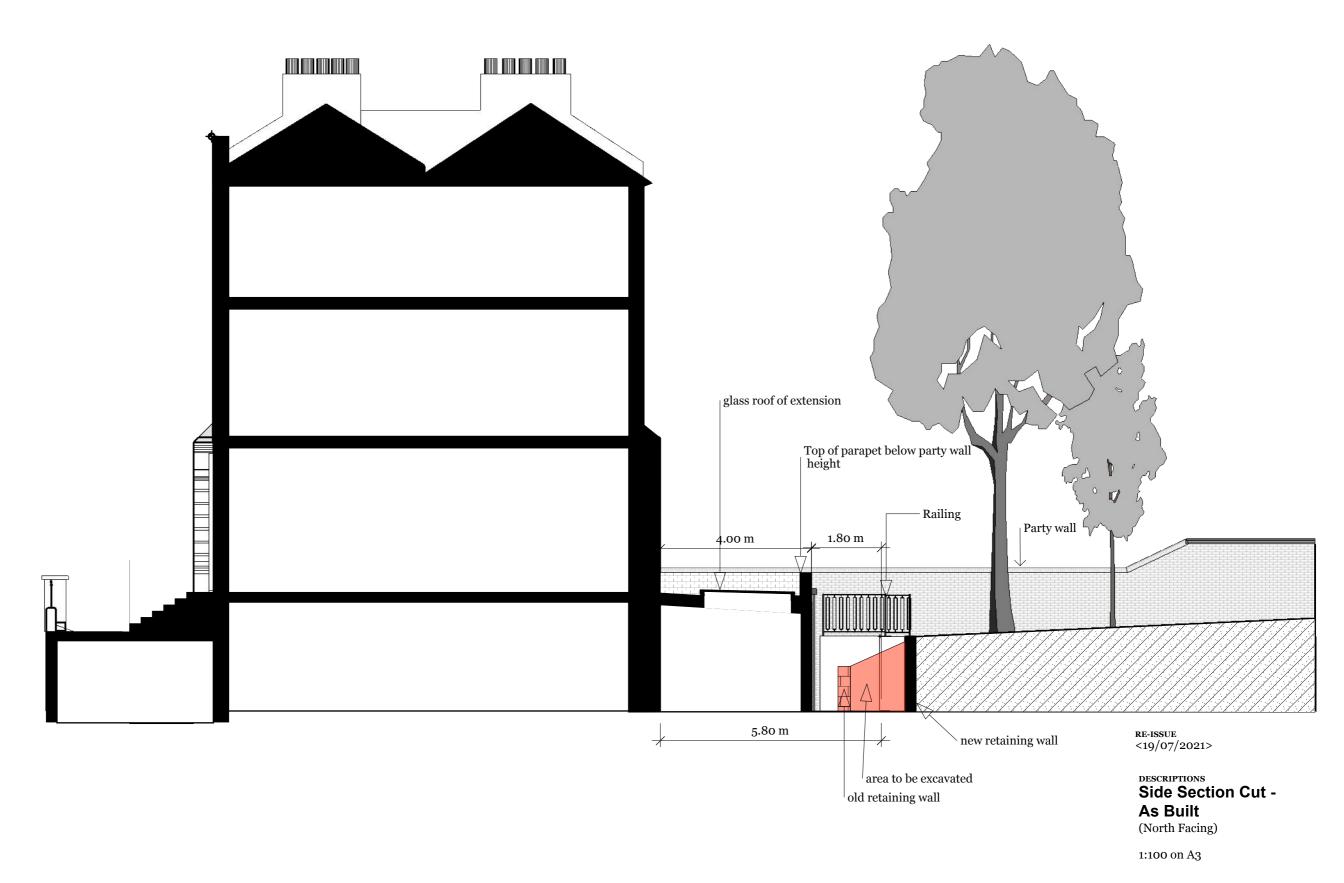

#### As Built Side Elevation

Side Section Cut - Proposed
(North Facing)

#### As Built Section Cut