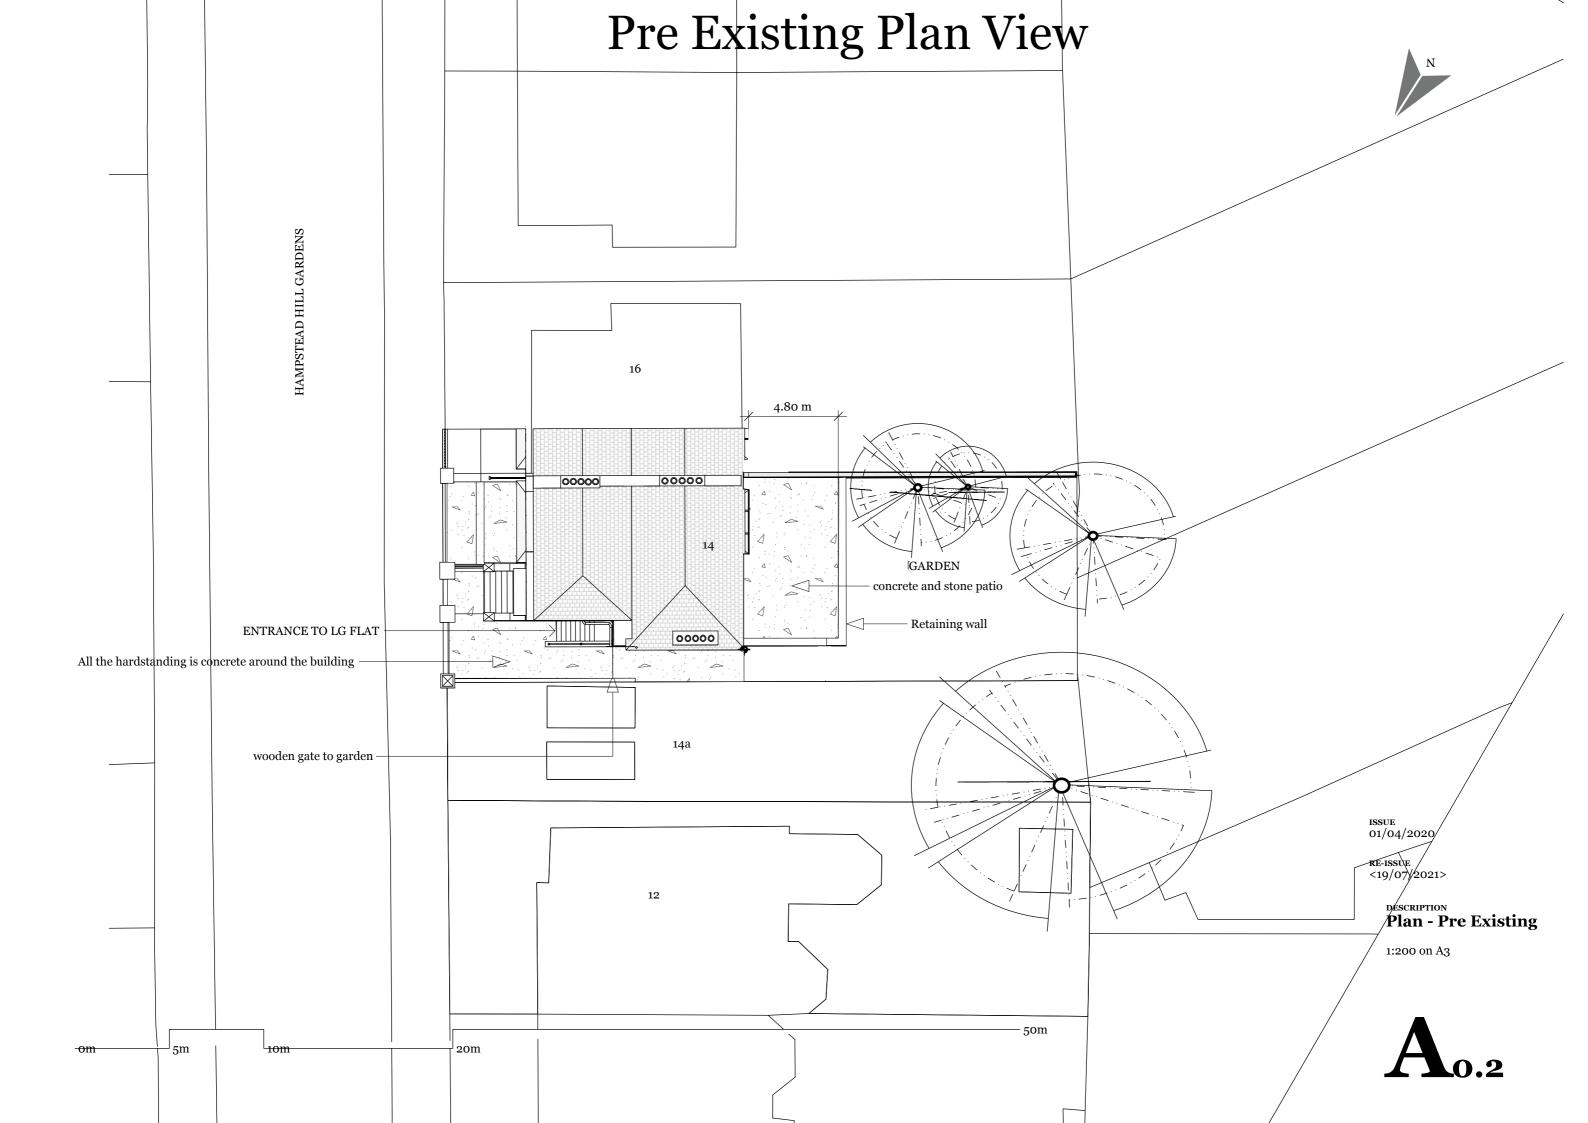

#### As Built Rear Elevation

(at ground level)

1m 2m 3m

4m 5m

10m

RE-ISSUE <19/07/2021>

DESCRIPTIONS

**Lower Ground Floor Flat -Pre Existing** 