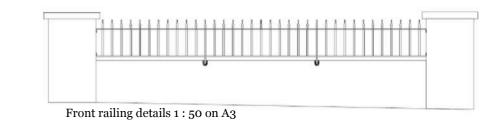

$A_{0.1}$ 





## Pre Existing Front View





ISSUE 01/04/2020

RE-ISSUE <19/07/2021>

Front View - Pre Existing
(East Facing)





#### As Built Front View









## Pre Existing Light Well

## As Built Light Well





South Facing Front Light
Well Pre Existing and
As Buit

1:50 on A3



## Pre Existing Side Elevation



Side View - Pre Existing
(North Facing)





# Pre Existing Section Cut



Side Section Cut Pre Existing
(North Facing)





#### As Built Side Elevation



Side Section Cut - Proposed
(North Facing)





#### As Built Section Cut







## Pre Existing Rear Elevation



ISSUE 01/04/2020

RE-ISSUE <19/07/2021>

Rear - Pre Existing (west facing)





### As Built Rear Elevation

(Full Elevation)



ISSUE 01/04/2020

RE-ISSUE <19/07/2021>

DESCRIPTIONS
Rear - As Built
(West Facing)
1:100 on A3





#### As Built Rear Elevation

(at ground level)



1m 2m 3m

4m 5m

10m





RE-ISSUE <19/07/2021>

DESCRIPTIONS

**Lower Ground F