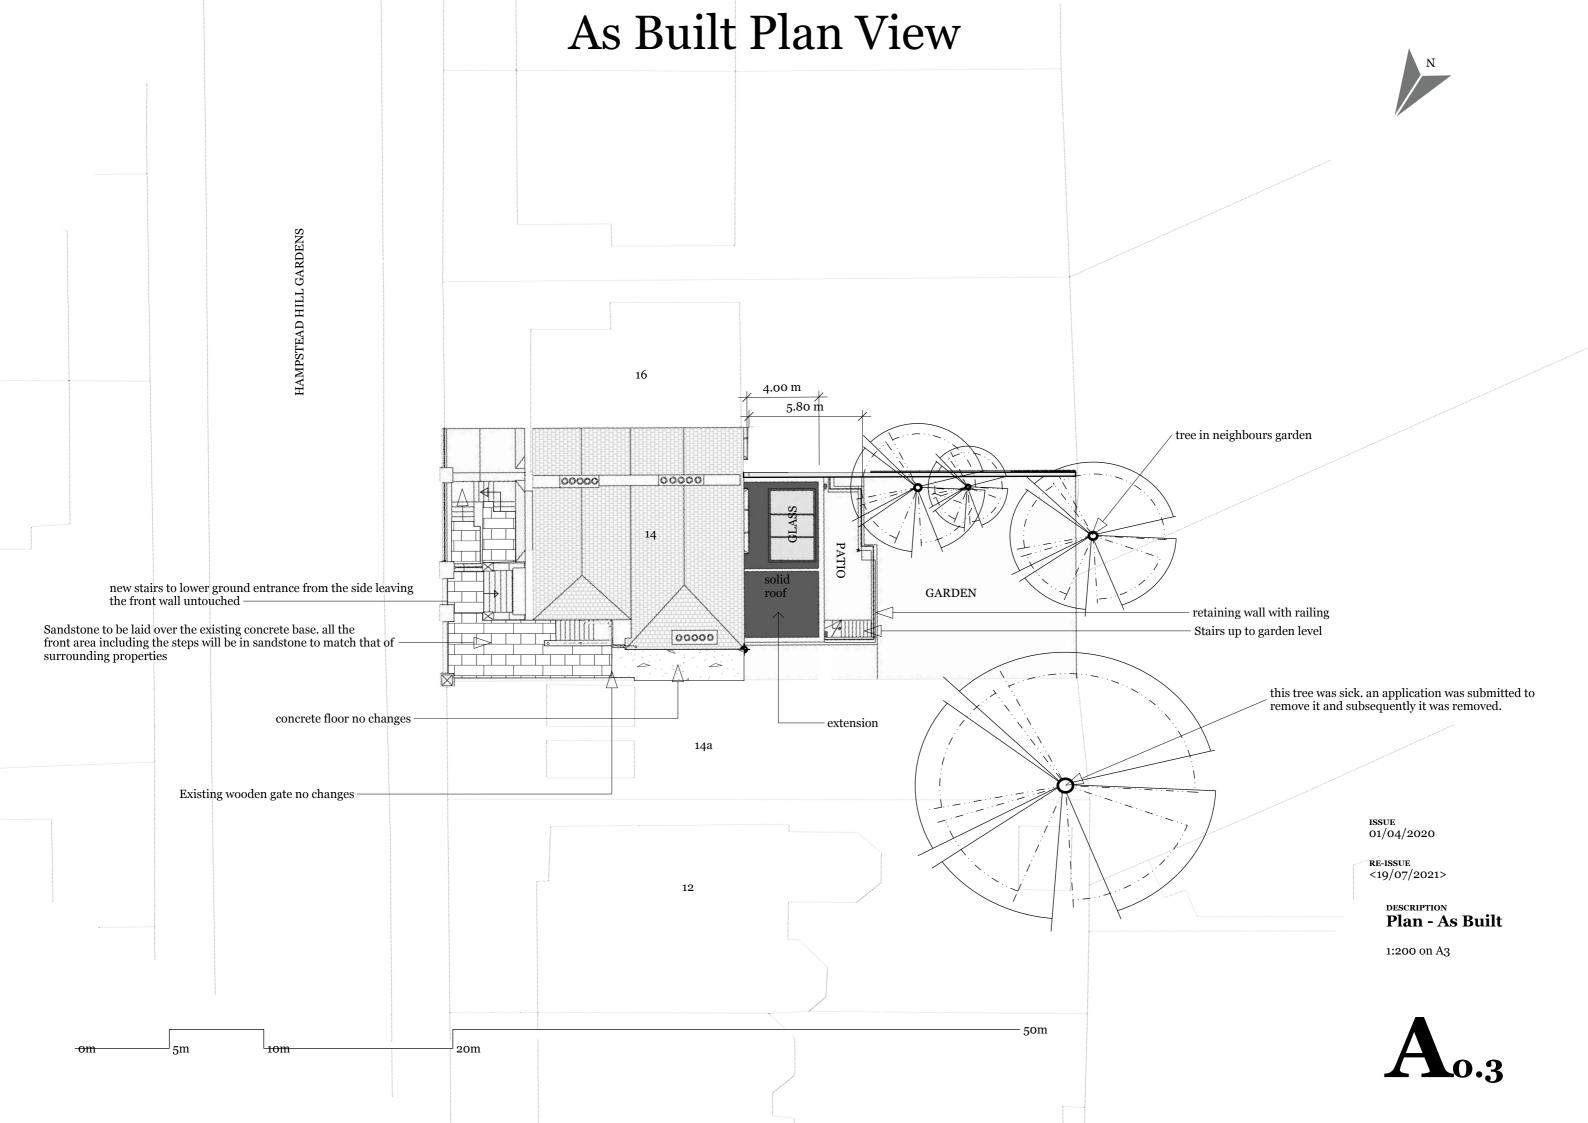

$A_{0.1}$ 





## Pre Existing Front View





ISSUE 01/04/2020

RE-ISSUE <19/07/2021>

Front View - Pre Existing
(East Facing)





#### As Built Front View









## Pre Existing Light Well

## As Built Light Well





South Facing Front Light
Well Pre Existing and
As Buit

1:50 on A3



## Pre Existing Side Elevation



Side View - Pre Existing
(North Facing)





# Pre Existing Section Cut



Side Section Cut Pre Existing
(North Facing)





#### As Built Side Elevation



Side Section Cut - Proposed
(North Facing)





#### As Built Section Cut







## Pre Existing Rear Elevation



ISSUE 01/04/2020

RE-ISSUE <19/07/2021>

Rear - Pre Existing (west facing)





### As Built Rear Elevation

(Full Elevation)



ISSUE 01/04/2020

RE-ISSUE <19/07/2021>

DESCRIPTIONS
Rear - As Built
(West Facing)
1