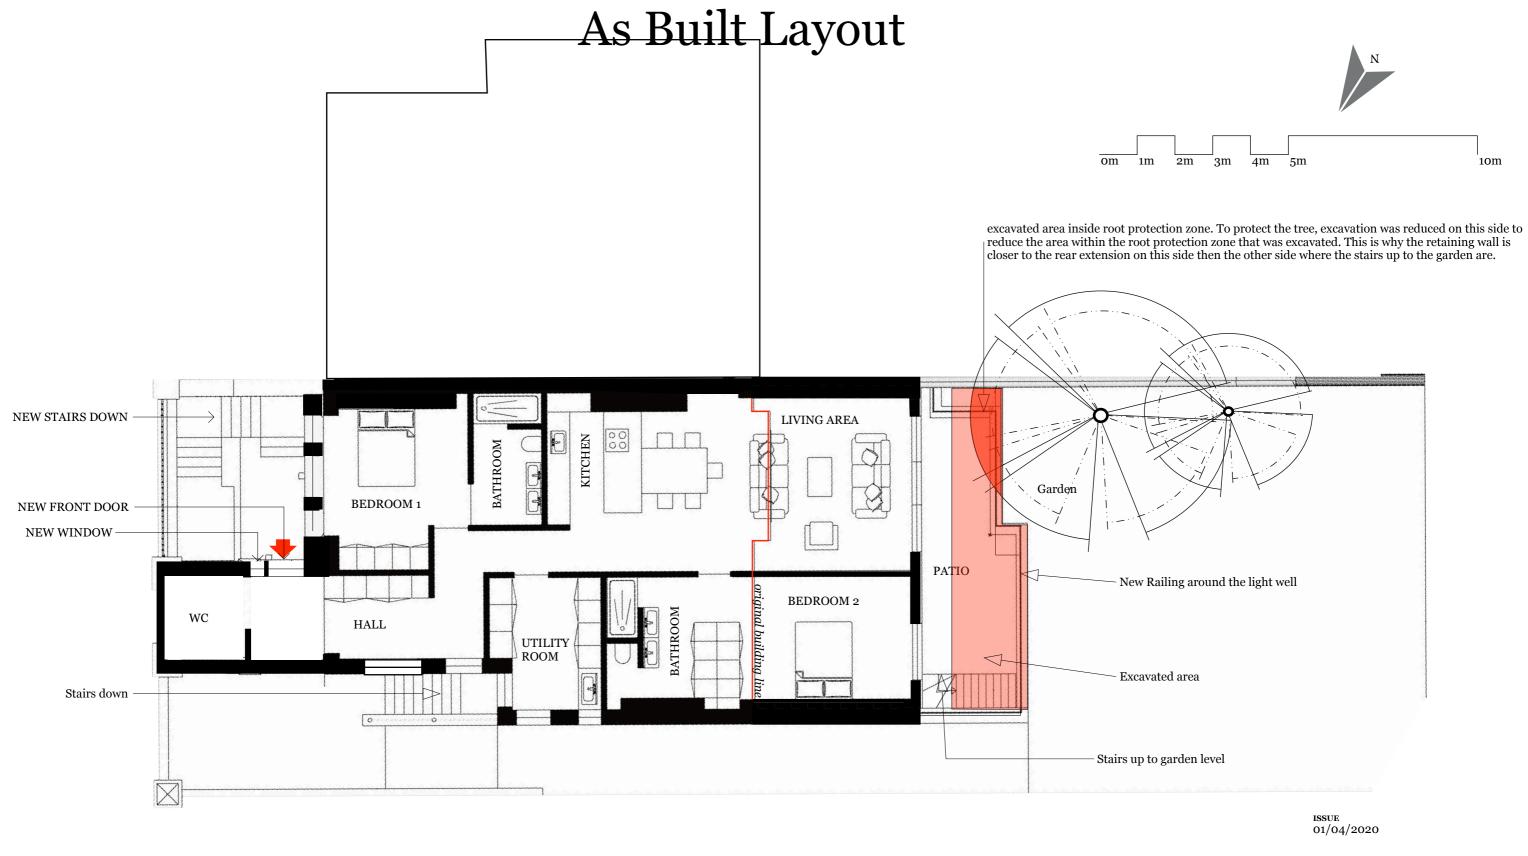

Well

## As Built Light Well





South Facing Front Light
Well Pre Existing and
As Buit

1:50 on A3



## Pre Existing Side Elevation



Side View - Pre Existing
(North Facing)





# Pre Existing Section Cut



Side Section Cut Pre Existing
(North Facing)





#### As Built Side Elevation



Side Section Cut - Proposed
(North Facing)





#### As Built Section Cut







## Pre Existing Rear Elevation



ISSUE 01/04/2020

RE-ISSUE <19/07/2021>

Rear - Pre Existing (west facing)





### As Built Rear Elevation

(Full Elevation)



ISSUE 01/04/2020

RE-ISSUE <19/07/2021>

DESCRIPTIONS
Rear - As Built
(West Facing)
1:100 on A3





#### As Built Rear Elevation

(at ground level)



1m 2m 3m

4m 5m

10m





RE-ISSUE <19/07/2021>

DESCRIPTIONS

**Lower Ground Floor Flat -Pre Existing** 





RE-ISSUE <19/07/2021>

DESCRIPTIONS

**Lower Ground Floor - As Built**