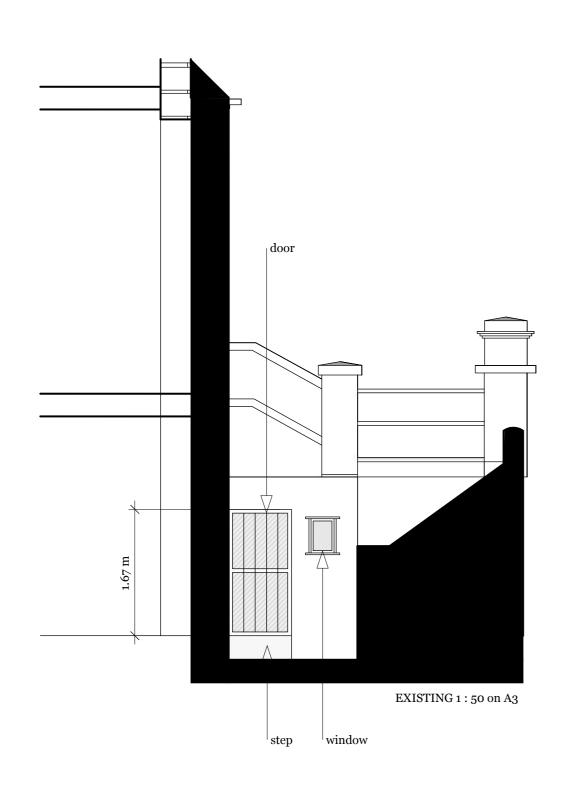

#### As Built Rear Elevation

(at ground level)

1m 2m 3m

4m 5m

10m

RE-ISSUE <19/07/2021>

DESCRIPTIONS

**Lower Ground Floor Flat -Pre Existing** 