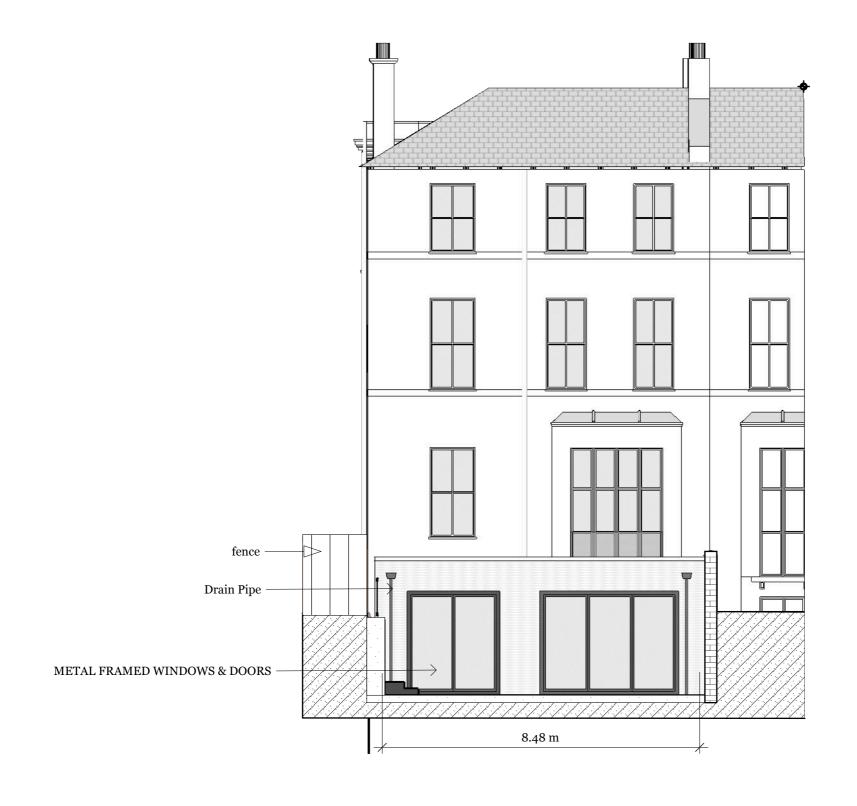

### As Built Rear Elevation

(Full Elevation)

ISSUE 01/04/2020

RE-ISSUE <19/07/2021>

DESCRIPTIONS
Rear - As Built
(West Facing)
1:100 on A3