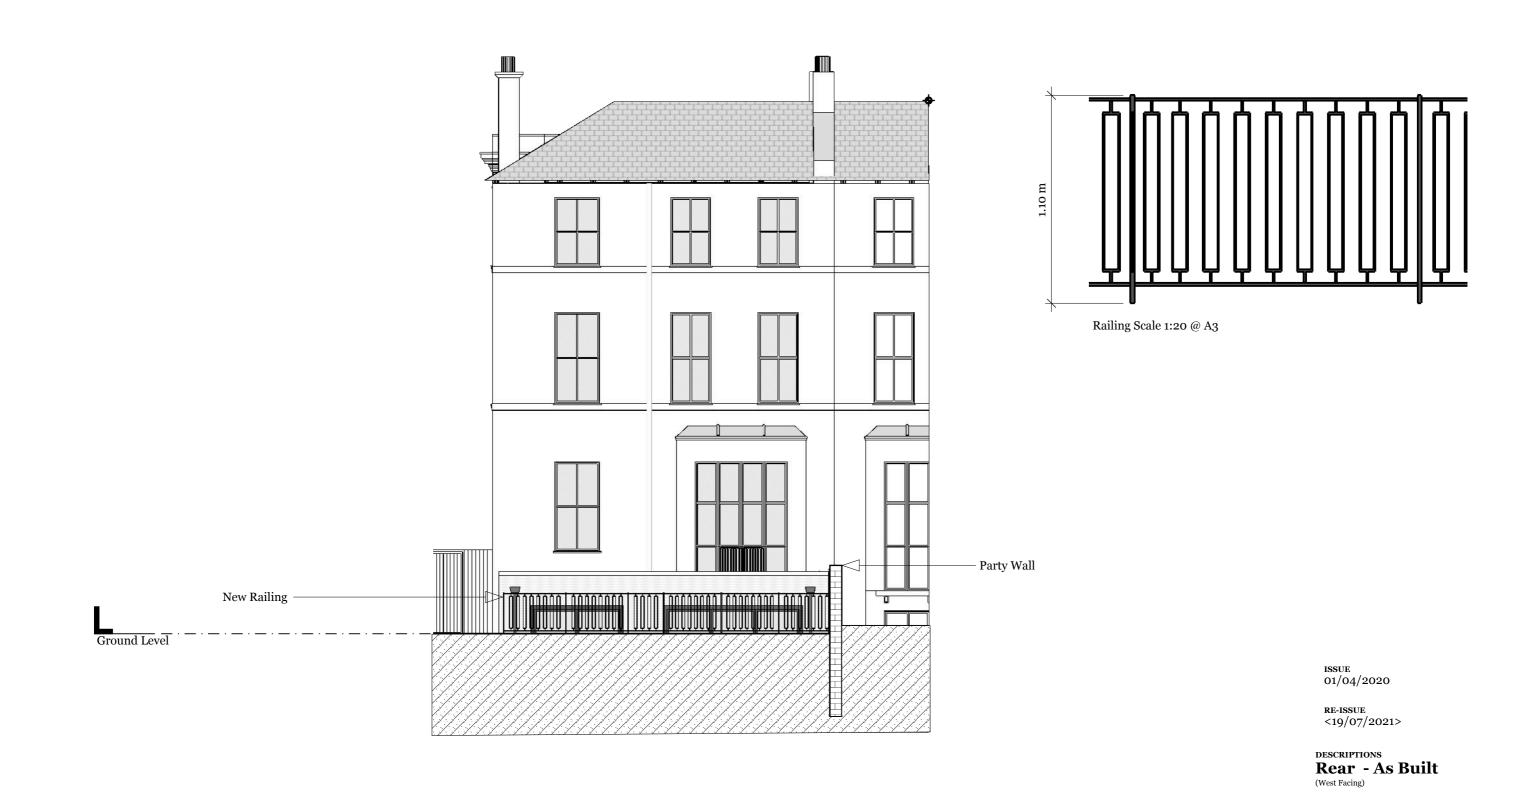

### As Built Rear Elevation

(Full Elevation)

ISSUE 01/04/2020

RE-ISSUE <19/07/2021>

DESCRIPTIONS
Rear - As Built
(West Facing)
1:100 on A3