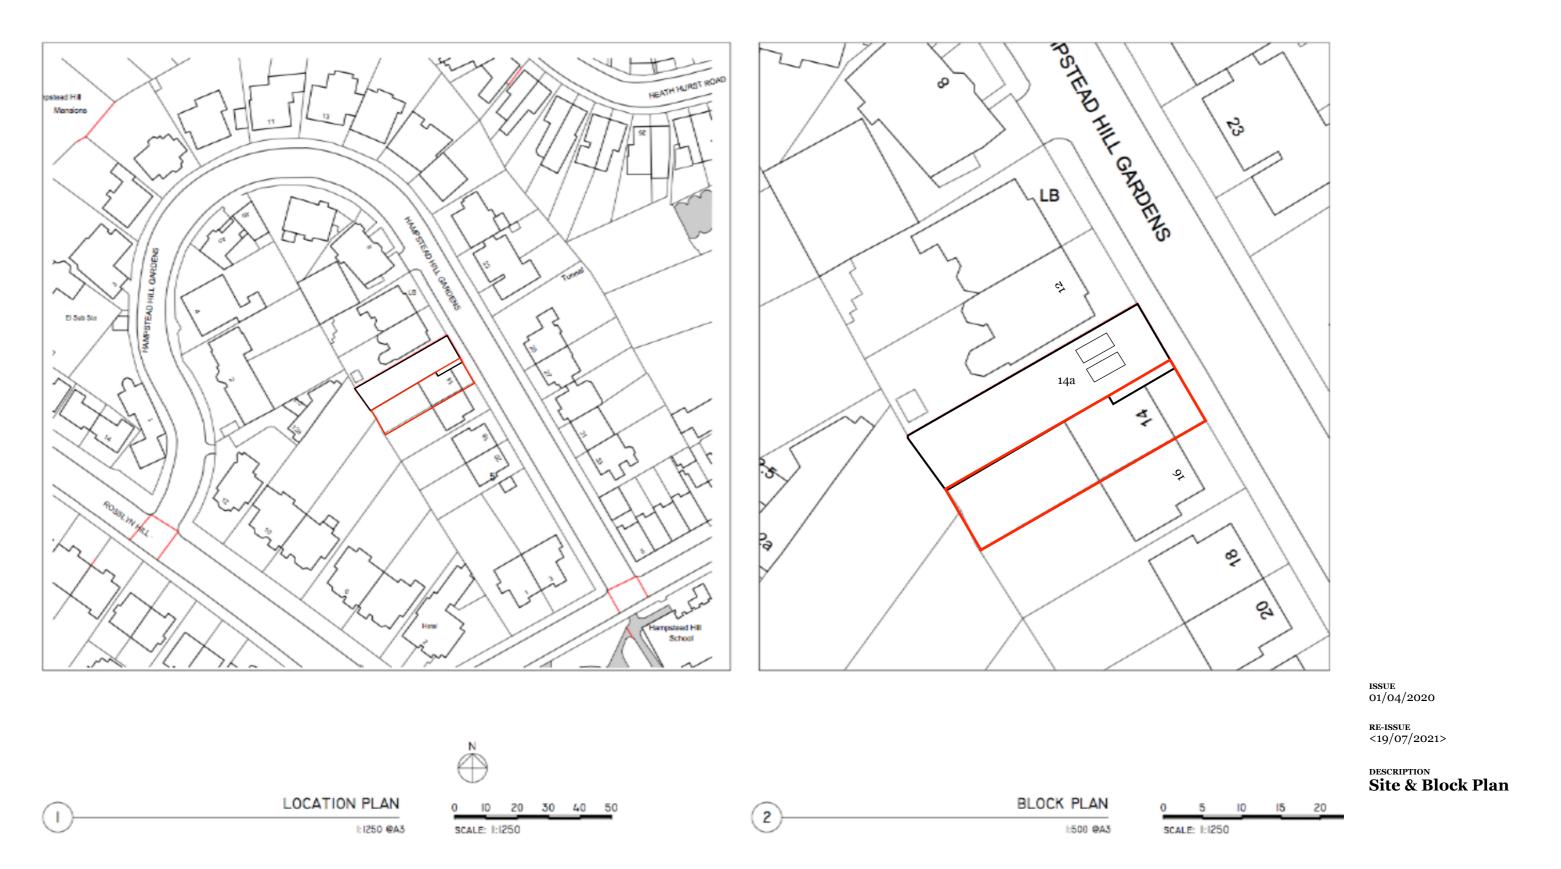

$A_{0.1}$ 





## Pre Existing Front View





ISSUE 01/04/2020

RE-ISSUE <19/07/2021>

Front View - Pre Existing
(East Facing)





#### As Built Front View









## Pre Existing Light Well

## As Built Light Well





South Facing Front Light
Well Pre Existing and
As Buit

1:50 on A3



## Pre Existing Side Elevation



Side View - Pre Existing
(North Facing)





# Pre Existing Section Cut



Side Section Cut Pre Existing
(North Facing)





#### As Built Side Elevation



Side Section Cut - Proposed
(North Facing)





#### As Built Section Cut







## Pre Existing Rear Elevation



ISSUE 01/04/2020

RE-ISSUE <19/07/2021>

Rear - Pre Existing (west facing)





### As Built Rear Elevation

(Full Elevation)



ISSUE 01/04/2020

RE-ISSUE <19/07/2021>

DESCRIPTIONS
Rear - As Buil