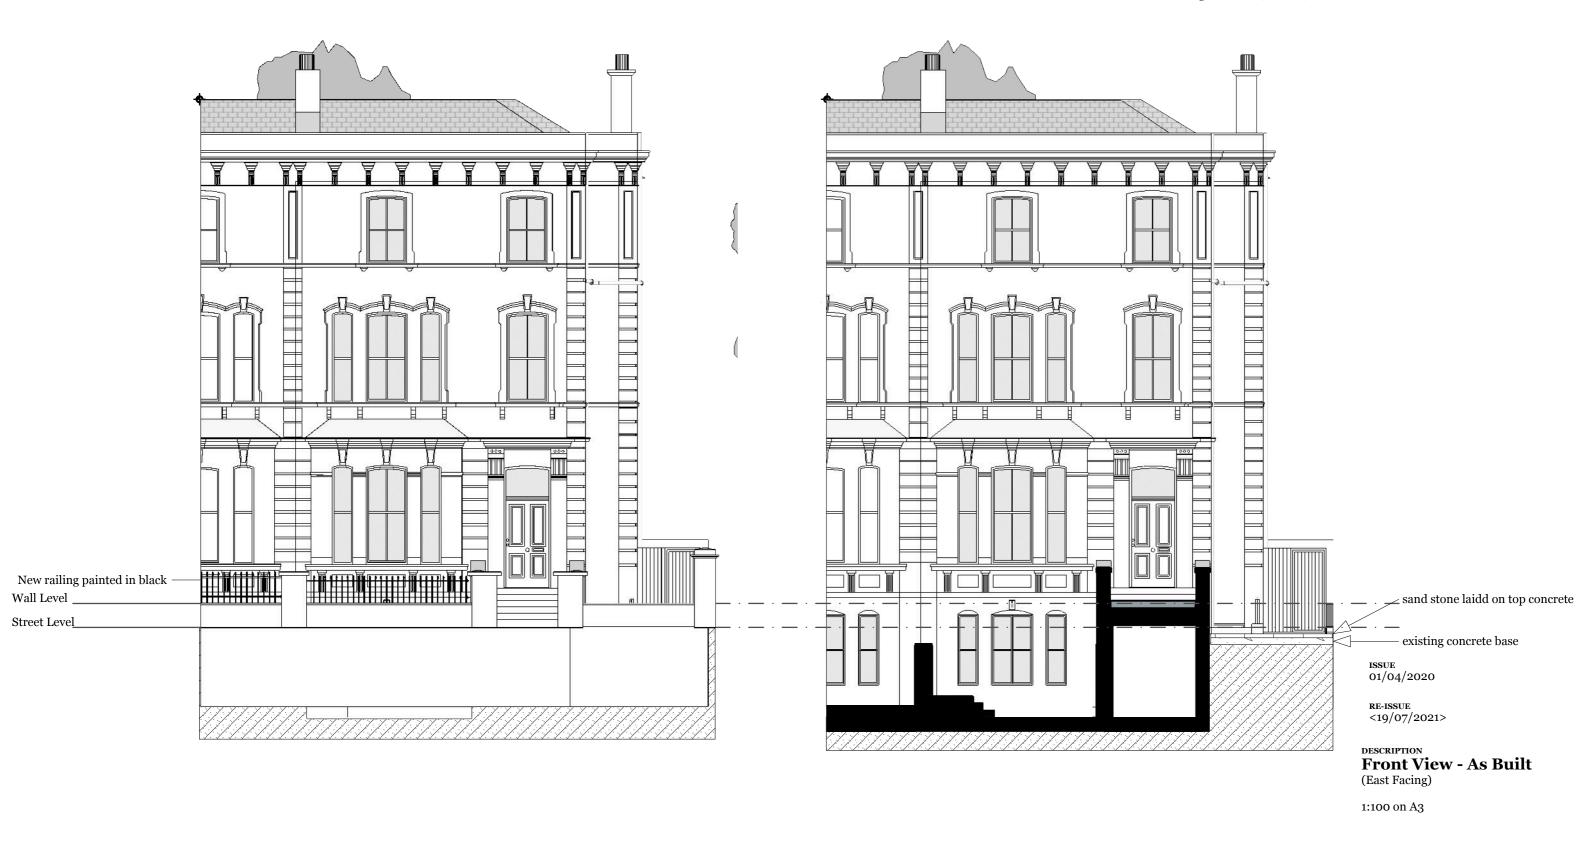

$A_{0.1}$ 





## Pre Existing Front View





ISSUE 01/04/2020

RE-ISSUE <19/07/2021>

Front View - Pre Existing
(East Facing)





#### As Built Front View









## Pre Existing Light Well

## As Built Light Well





South Facing Front Light
Well Pre Existing and
As Buit

1:50 on A3



## Pre Existing Side Elevation



Side View - Pre Existing
(North Facing)





# Pre Existing Section Cut



Side Section Cut Pre Existing
(North Facing)





#### As Built Side Elevation



Side Section Cut - Proposed
(North Facing)





#### As Built Section Cut







## Pre Existing Rear Elevation



ISSUE 01/04/2020

RE-ISSUE <19/07/2021>

Rear - Pre Existing (west facing)





### As Built Rear Elevation

(Full Elevation)



ISSUE 01/04/2020

RE-ISSUE <19/07/2021>

DESCRIPTIONS
Rear - As Built
(West Facing)
1:100 on A3





#### As Built Rear Elevation

(at ground level)



1m 2m 3m

4m 5m

10m





RE-ISSUE <19/07/2021>

DESCRIPTIONS

**Lower Ground Flo