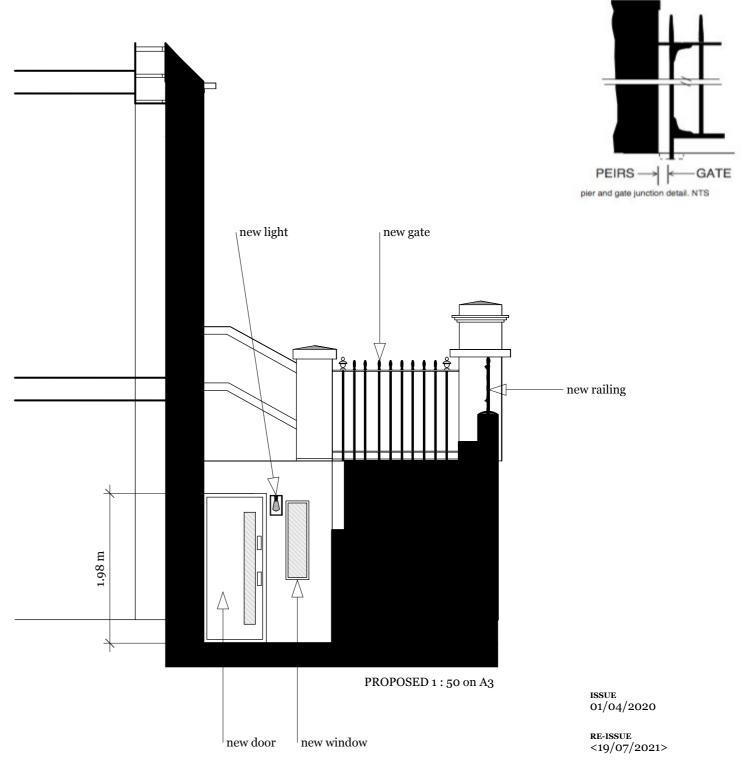

$A_{0.1}$ 





## Pre Existing Front View





ISSUE 01/04/2020

RE-ISSUE <19/07/2021>

Front View - Pre Existing
(East Facing)





#### As Built Front View









## Pre Existing Light Well

## As Built Light Well





South Facing Front Light
Well Pre Existing and
As Buit

1:50 on A3



## Pre Existing Side Elevation



Side View - Pre Existing
(North Facing)





# Pre Existing Section Cut



Side Section Cut Pre Existing
(North Facing)





#### As Built Side Elevation



Side Section Cut - Proposed
(North Facing)





#### As Built Section Cut







## Pre Existing Rear Elevation



ISSUE 01/04/2020

RE-ISSUE <19/07/2021>

Rear - Pre Existing (west facing)





### As Built Rear Elevation

(Full Elevation)



ISSUE 01/04/2020

RE-ISSUE <19/07/2021>

DESCRIPTIONS
Rear - As Built
(West Facing)
1:100 on A3





#### As Built Rear Elevation

(at ground level)



1m 2m 3m

4m 5m

10m





RE-ISSUE <19/07/2021>

DESCRIPTIONS

**Lower Ground Floor Flat -Pre Existing** 





RE-ISSUE <19/07/2021>

DESCRIP