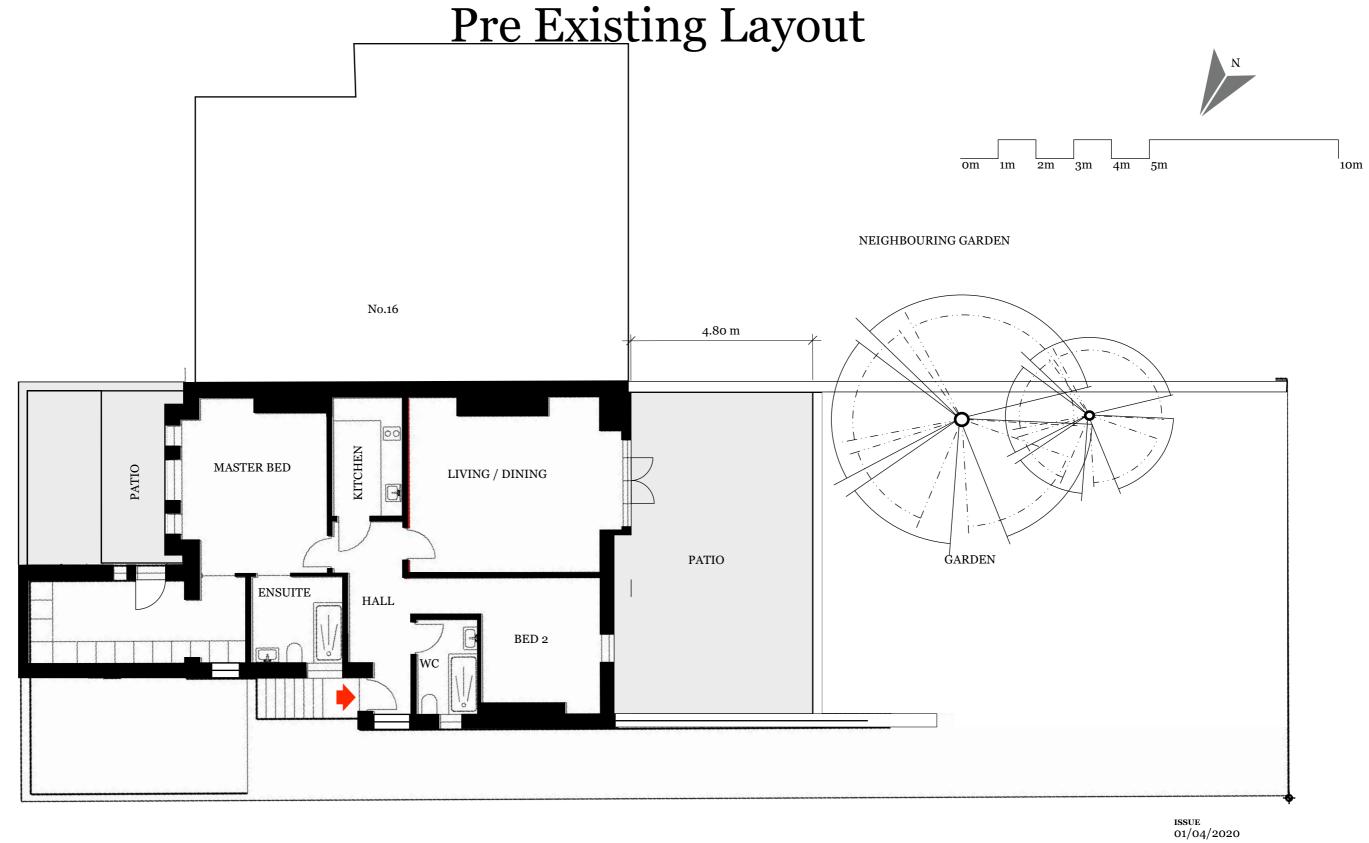

#### As Built Rear Elevation

(at ground level)

1m 2m 3m

4m 5m

10m

RE-ISSUE <19/07/2021>

DESCRIPTIONS

**Lower Ground Floor Flat -Pre Existing** 