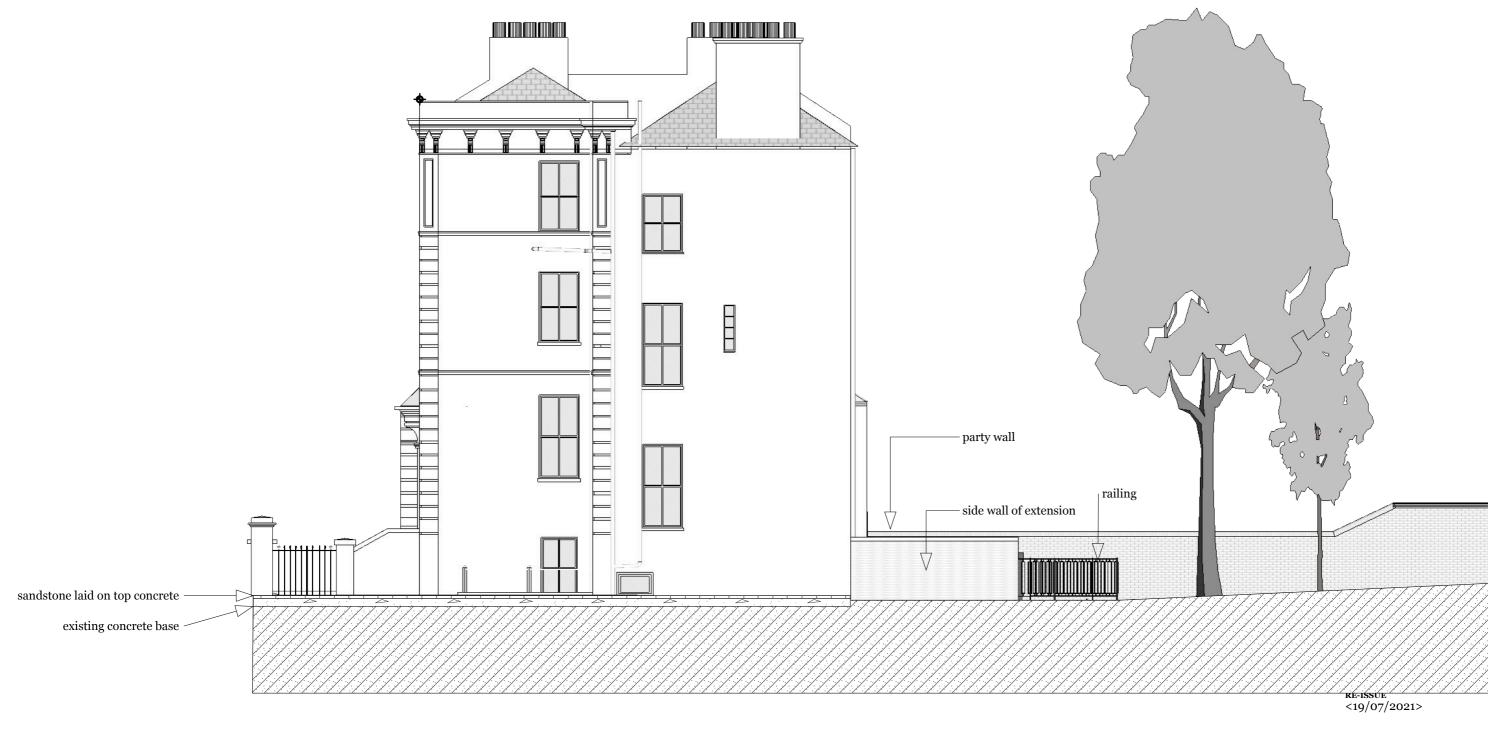

#### As Built Side Elevation

Side Section Cut - Proposed
(North Facing)

#### As Built Section Cut