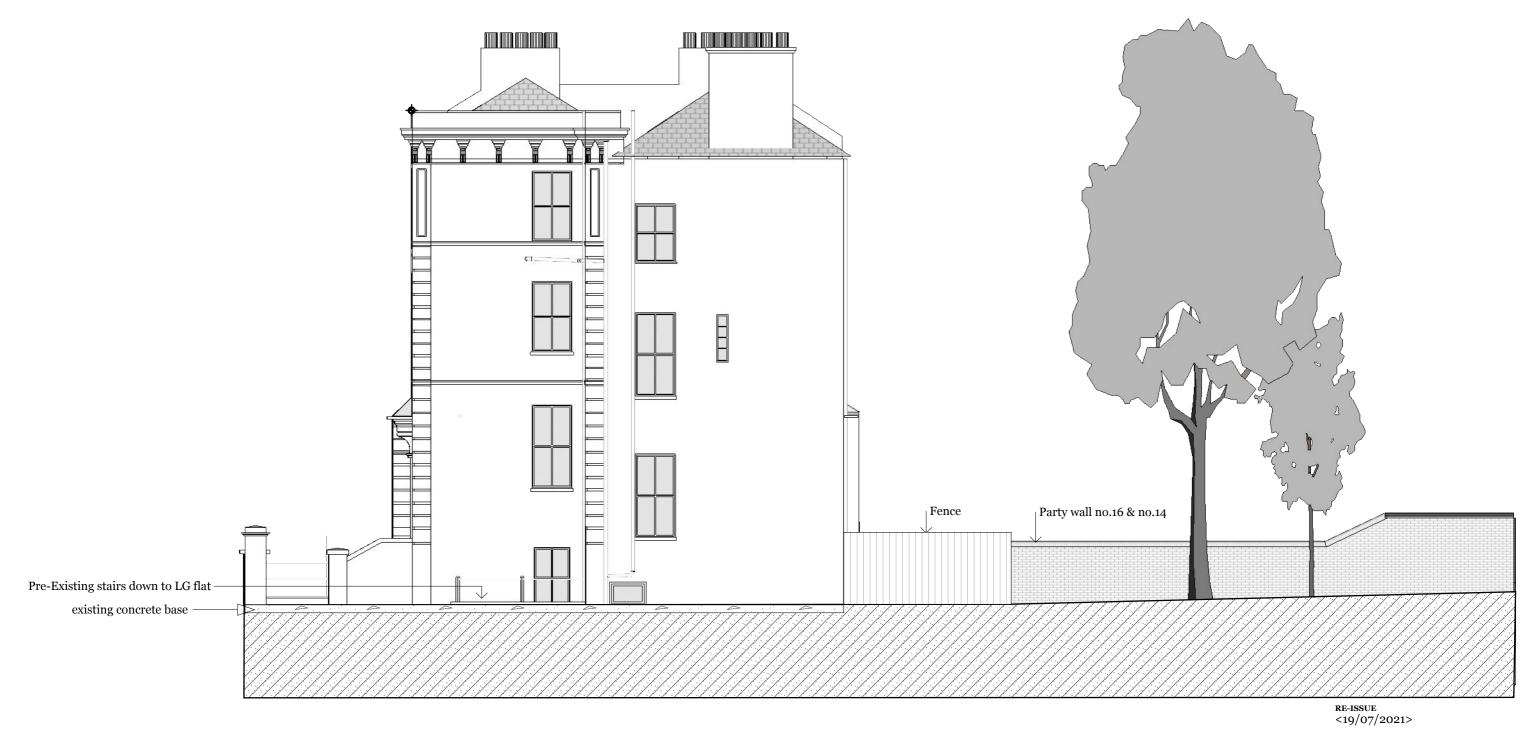

## Pre Existing Side Elevation

Side View - Pre Existing
(North Facing)

# Pre Existing Section Cut

Side Section Cut Pre Existing
(North Facing)