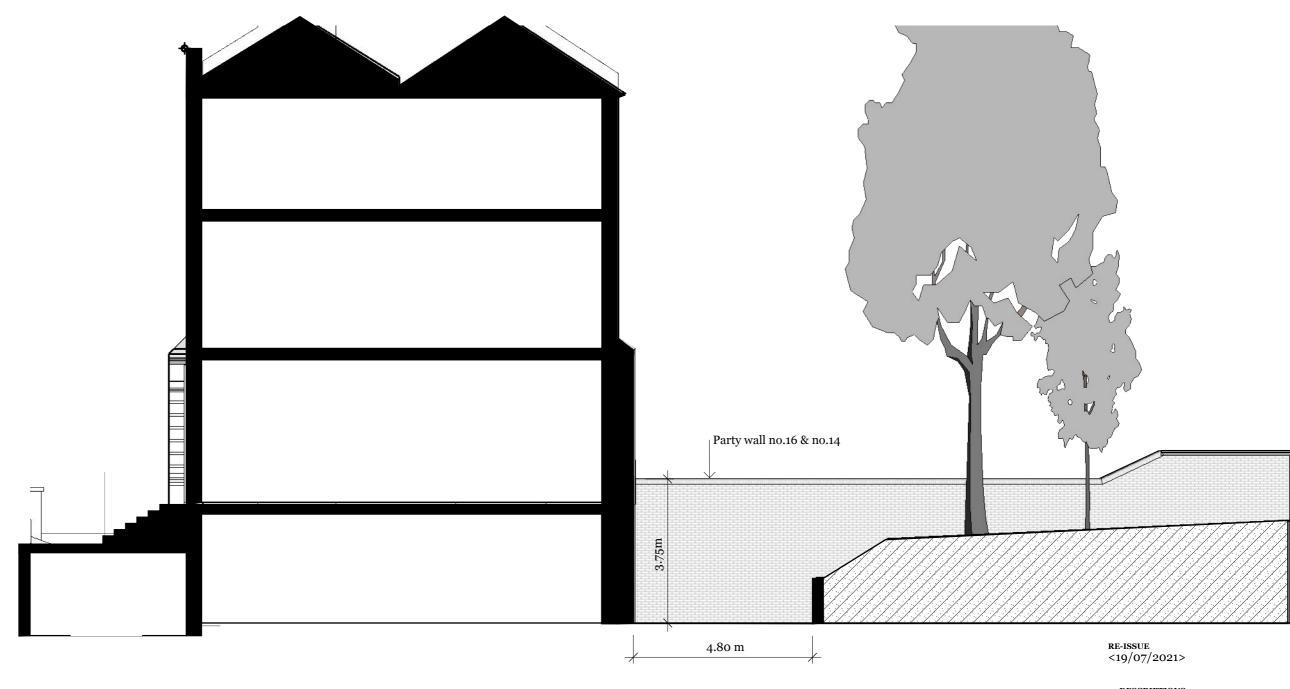

## Pre Existing Side Elevation

Side View - Pre Existing
(North Facing)

# Pre Existing Section Cut

Side Section Cut Pre Existing
(North Facing)