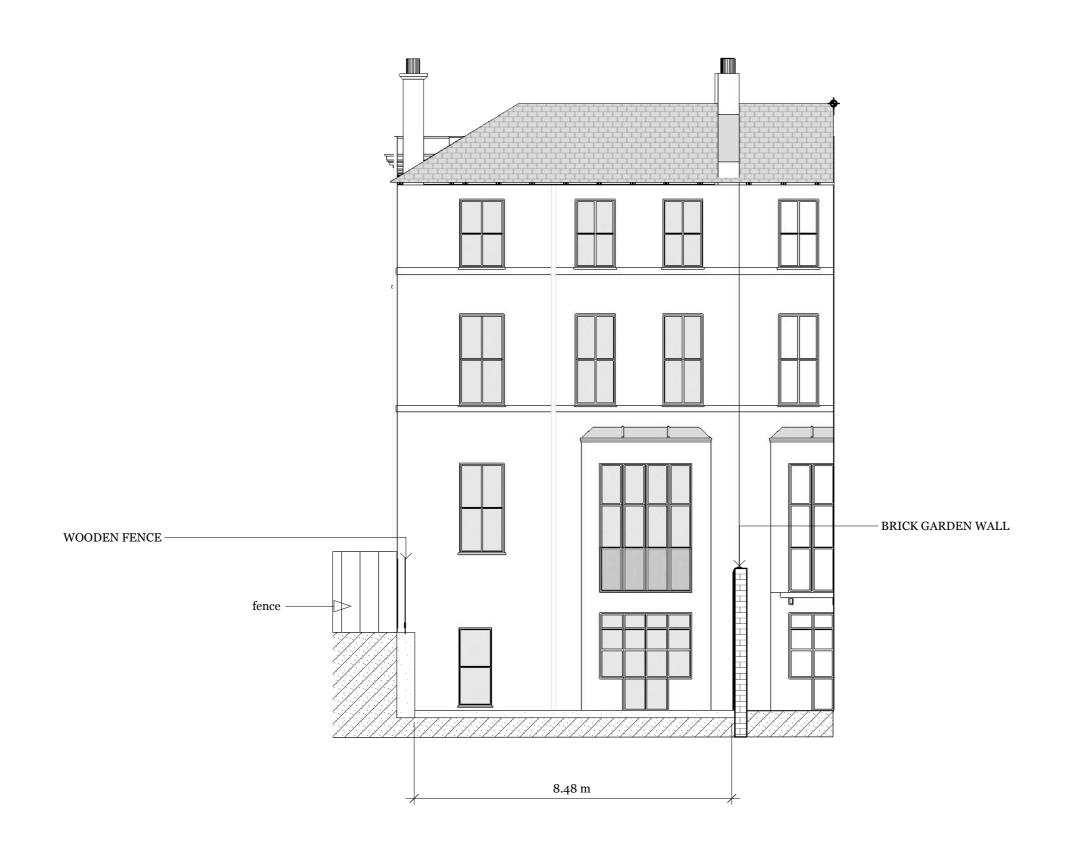

### As Built Rear Elevation

(Full Elevation)

ISSUE 01/04/2020

RE-ISSUE <19/07/2021>

DESCRIPTIONS
Rear - As Built
(West Facing)
1:100 on A3