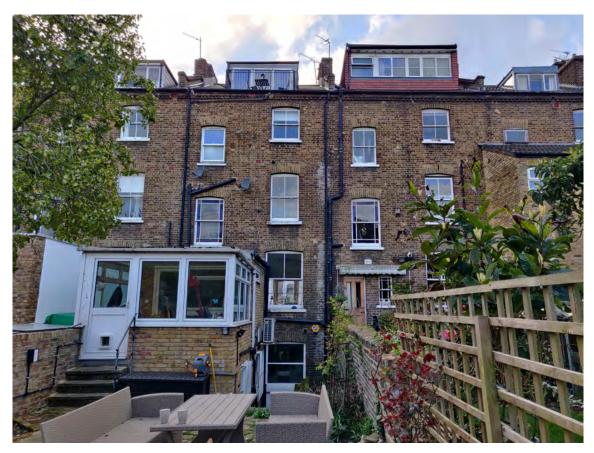

[Fig. 01] View of Street-facing facade of 4 Montpelier Grove

[Fig. 02] View of Existing House from Rear Garden

[Fig. 03] View of Existing House and Garden From Rear Garden

[Fig. 04] View of Existing Conservatory From Rear Garden