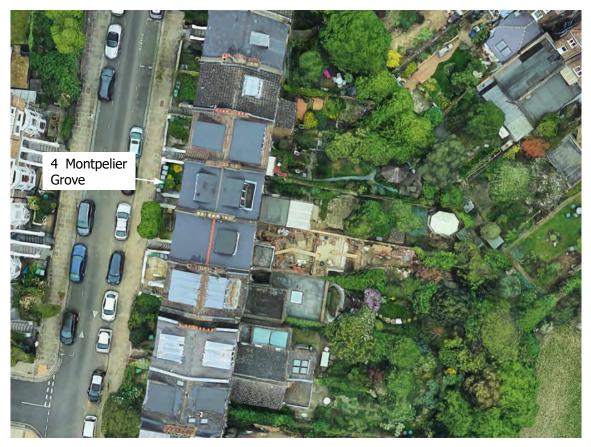

[Fig. 05] Side View of Existing Conservatory Showing Lower Ground Floor Level

[Fig. 05] View of Lower Ground Floor showing Materiality

[Fig. 06] Aerial View of 4 Montpelier Grove. (Source: Google Maps)