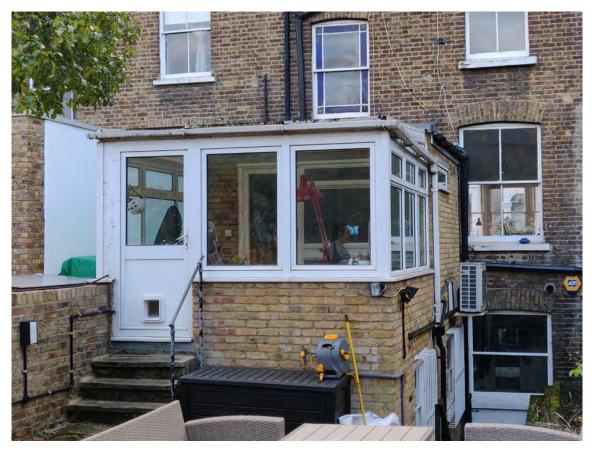

[Fig. 01] View of Street-facing facade of 4 Montpelier Grove

[Fig. 02] View of Existing House from Rear Garden

[Fig. 03] View of Existing House and Garden From Rear Garden

[Fig. 04] View of Existing Conservatory From Rear Garden

[Fig. 05] Side View of Existing Conservatory Showing Lower Ground Floor Level

[Fig. 05] View of Lower Ground Floor showing Materiality

[Fig. 06] Aerial View of 4 Montpelier Grove. (Source: Google Maps)