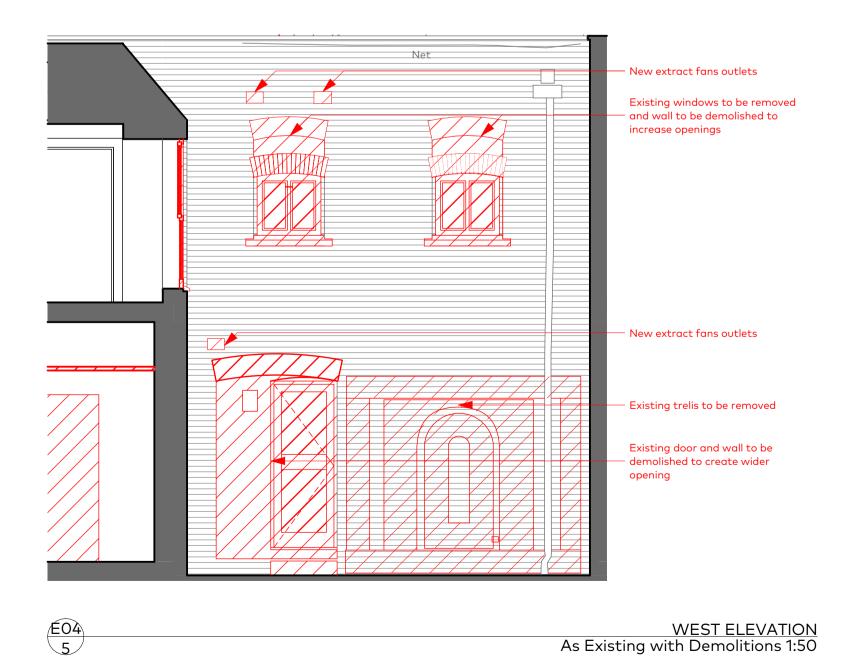

DRAWING NOTES

The Print Rooms
164-180 Union Street
London SE1 OLH

Architects and designers www.garnettpartners.com

8 Cambridge Gate, Regents
Park, London NW1

Private Client

Lightwell Elevations As Existing with Demolitions