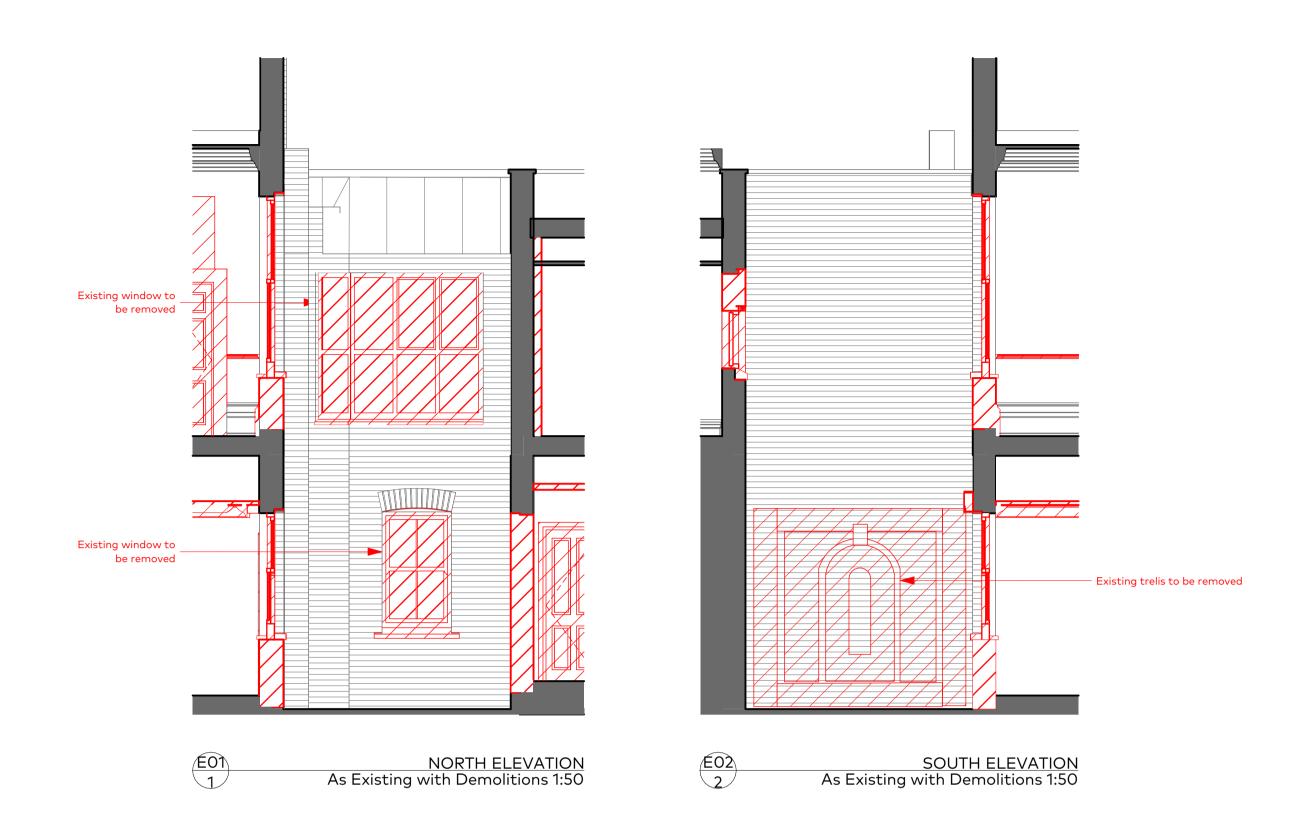

DRAWING NOTES

The Print Rooms
164-180 Union Street
London SE1 OLH

Architects and designers www.garnettpartners.com

8 Cambridge Gate, Regents
Park, London NW1

Private Client

Lightwell Elevations As Existing with Demolitions