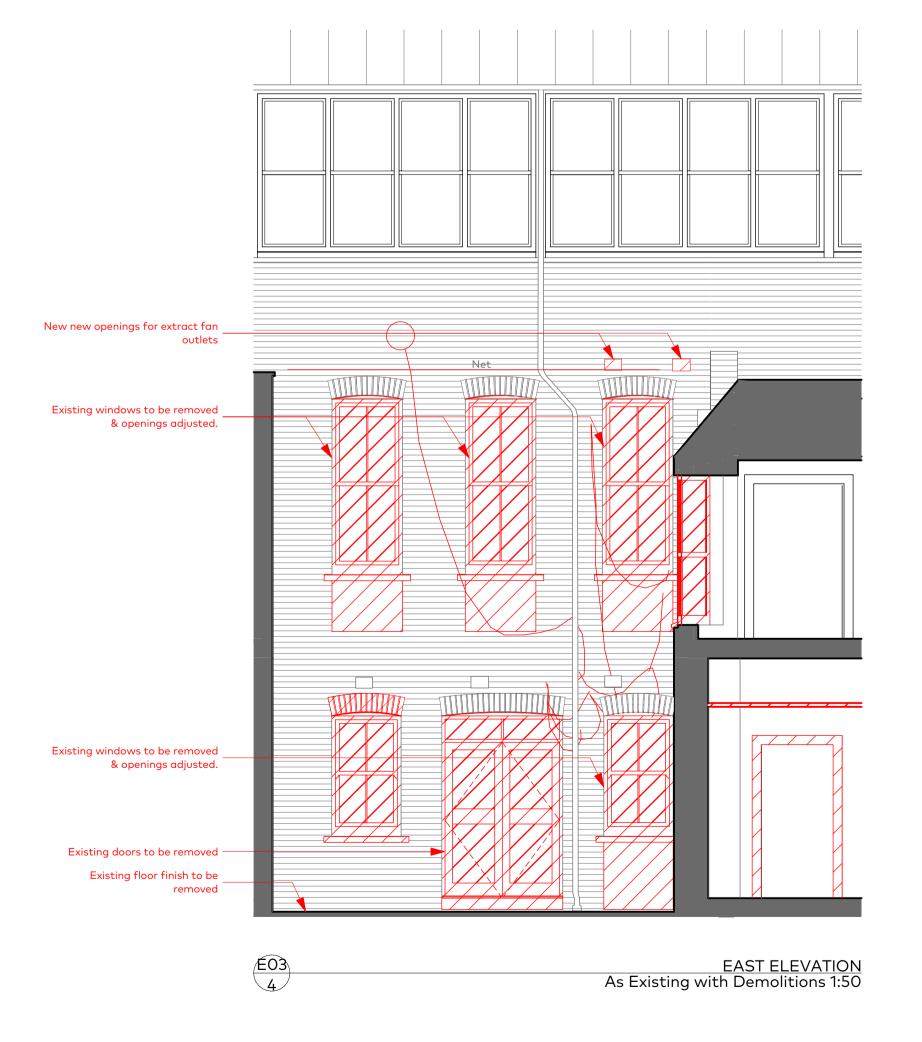

DRAWING NOTES

The Print Rooms
164-180 Union Street
London SE1 OLH

Architects and designers www.garnettpartners.com

8 Cambridge Gate, Regents
Park, London NW1

Private Client

Lightwell Elevations As Existing with Demolitions