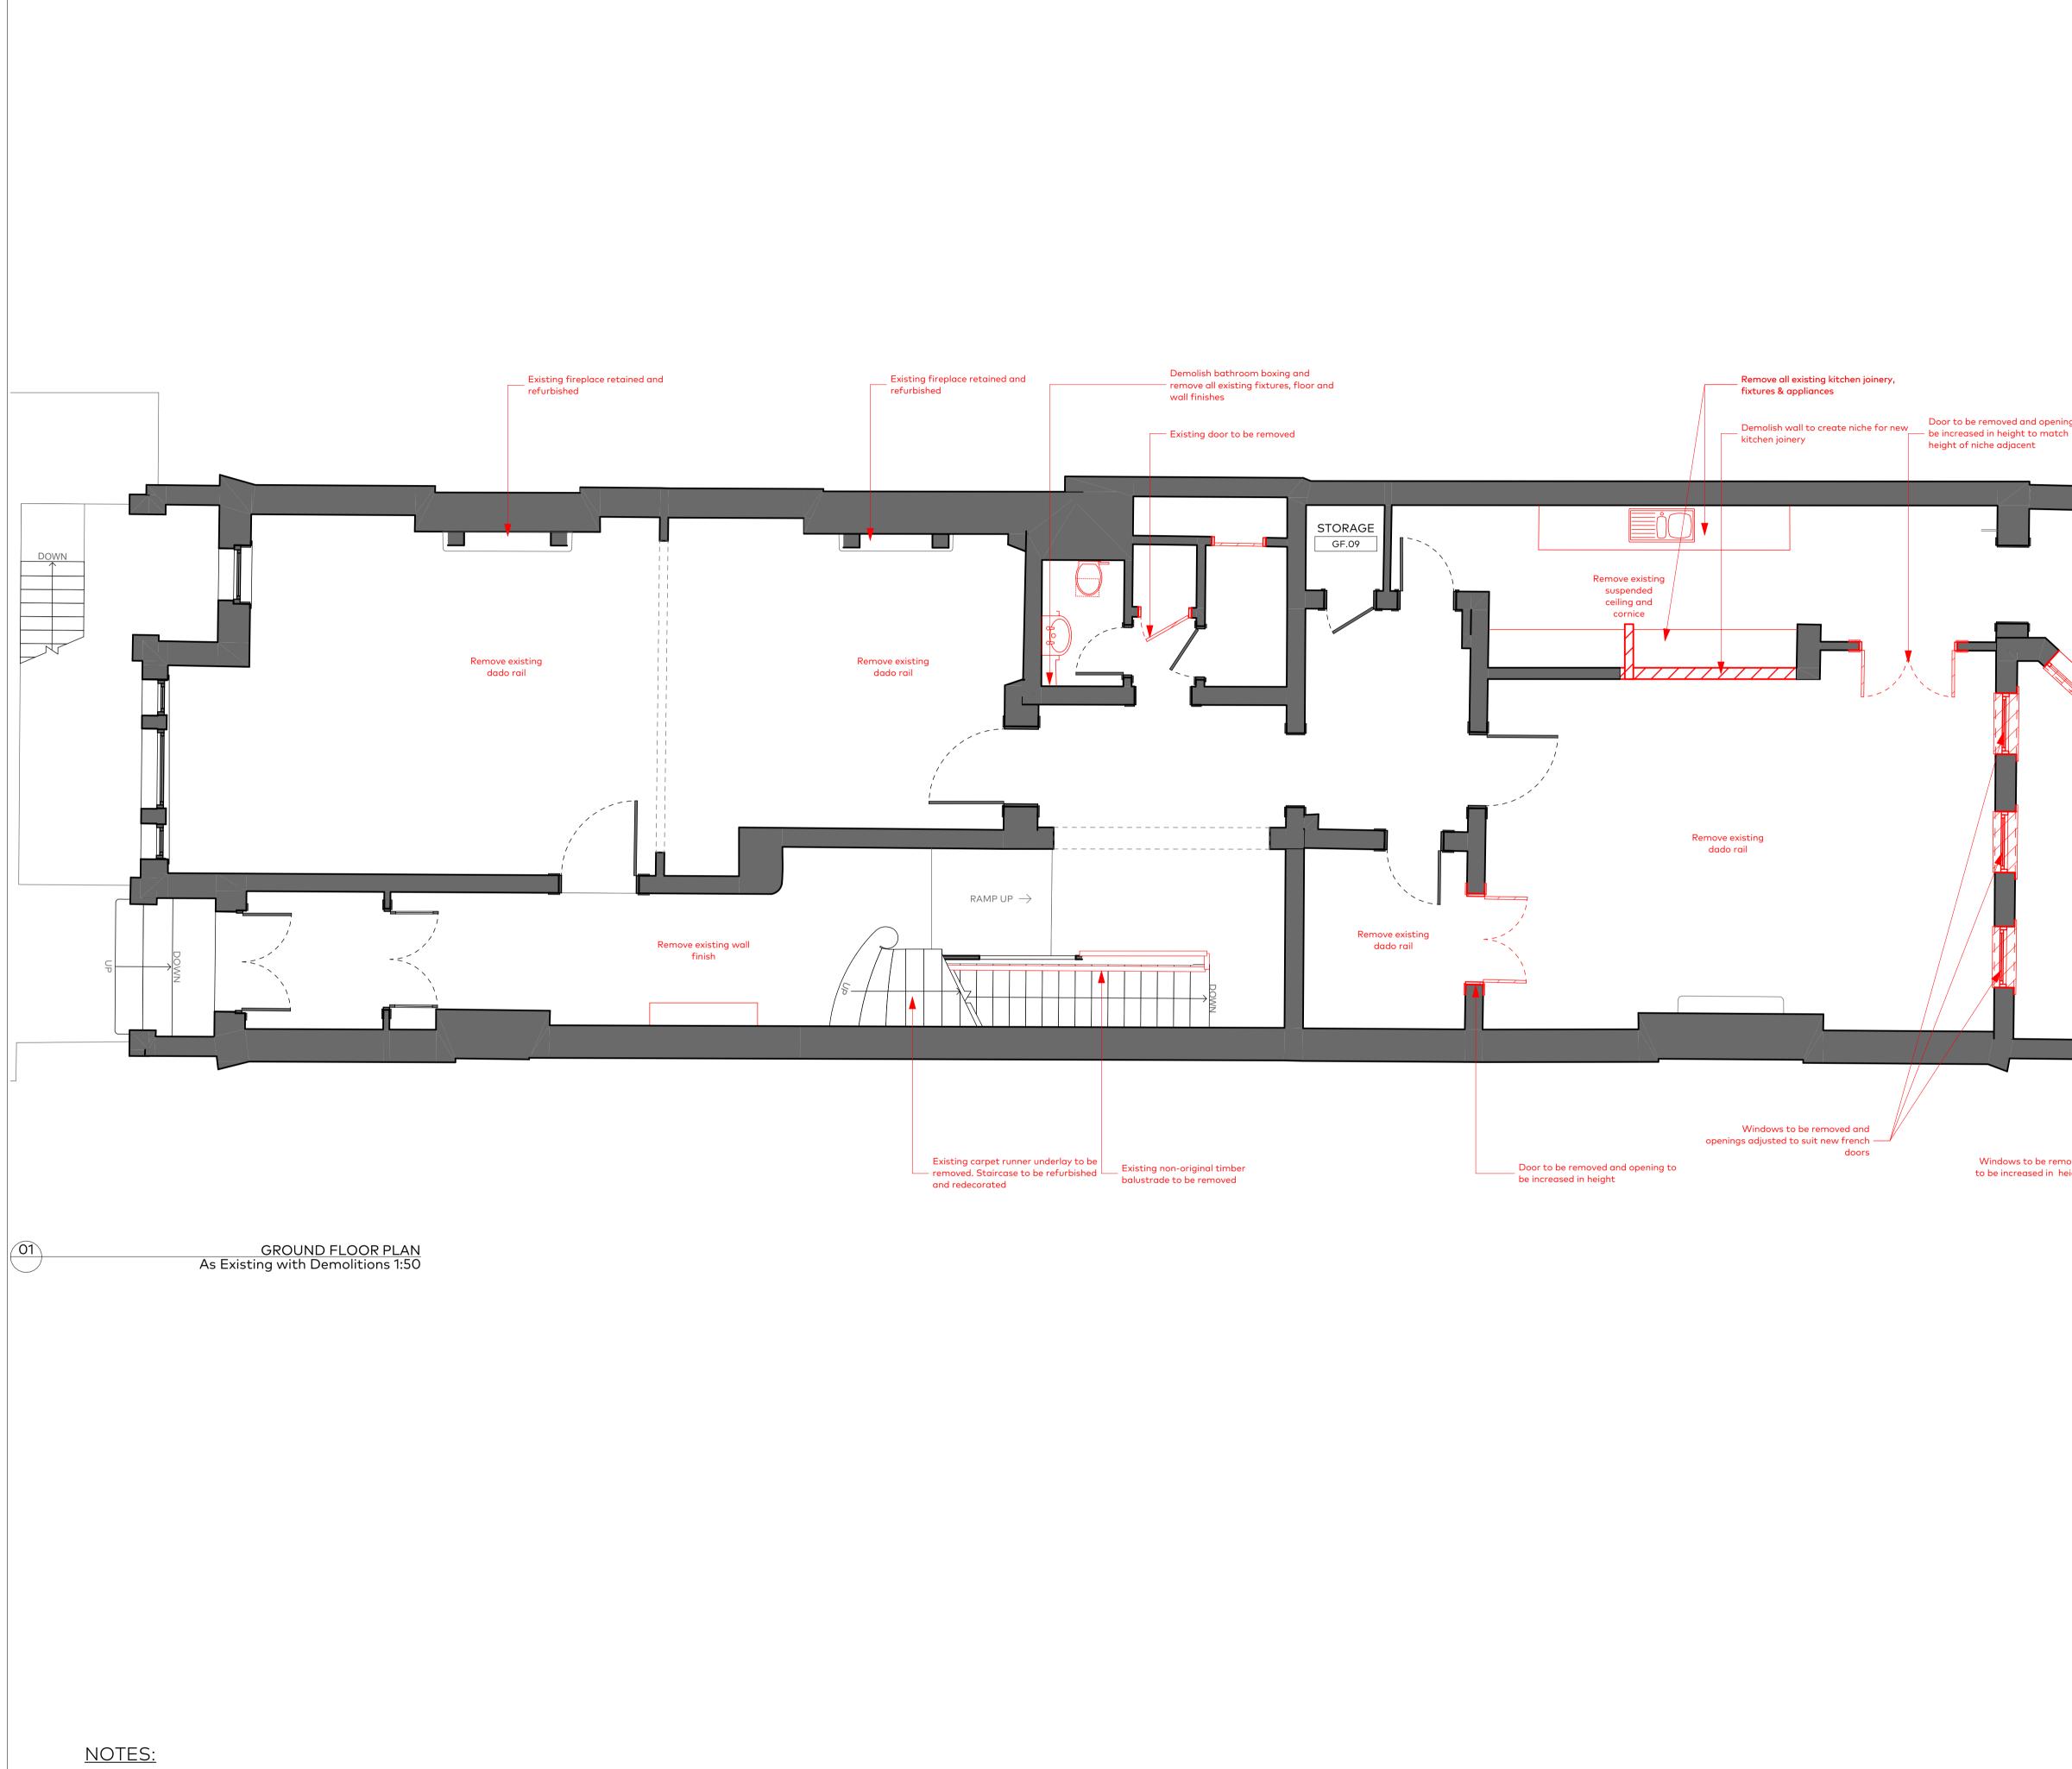

- EXISTING FLOOR FINISHES TO BE REMOVED THROUGHOUT GROUND FLOOR

Scale 1:50 1 2

|                                                      | GENERAL NOTES         All dimensions to be checked on site prior to commencement of any works, and/or preparation of any shop drawings. Sizes of and dimensions to any structural and MEPH services elements are indicative only. See relevant consultant's drawings for actual sizes and dimensions. This drawing to be read in conjunction with all other Architect's drawings, specifications and other Consultants' information. All proprietary systems shown on this drawing are to be installed strictly in accordance with the Manufacturers/Suppliers recommended details. Any discrepancies between information shown on this drawing and any other contract information or manufacturers/suppliers recommendations is to be brought to the immediate attention of the Architect. All work must be carried out in accordance with the Building Regulations and to the satisfaction of the Local Authority. DO NOT SCALE FROM THIS DRAWING         DRAWING NOTES         Demolition Notes         Existing         Demolition                                                                                                                                                                                                                                                                                                                                                                                                                                                                                                                                                                                                                                                                                                                                                                                                                                                                                                                                                                                                                                                          |
|------------------------------------------------------|-------------------------------------------------------------------------------------------------------------------------------------------------------------------------------------------------------------------------------------------------------------------------------------------------------------------------------------------------------------------------------------------------------------------------------------------------------------------------------------------------------------------------------------------------------------------------------------------------------------------------------------------------------------------------------------------------------------------------------------------------------------------------------------------------------------------------------------------------------------------------------------------------------------------------------------------------------------------------------------------------------------------------------------------------------------------------------------------------------------------------------------------------------------------------------------------------------------------------------------------------------------------------------------------------------------------------------------------------------------------------------------------------------------------------------------------------------------------------------------------------------------------------------------------------------------------------------------------------------------------------------------------------------------------------------------------------------------------------------------------------------------------------------------------------------------------------------------------------------------------------------------------------------------------------------------------------------------------------------------------------------------------------------------------------------------------------------------------------|
| remove                                               | Sh bathroom boxing and<br>rall existing fixtures, floor and<br>ishes & ceiling                                                                                                                                                                                                                                                                                                                                                                                                                                                                                                                                                                                                                                                                                                                                                                                                                                                                                                                                                                                                                                                                                                                                                                                                                                                                                                                                                                                                                                                                                                                                                                                                                                                                                                                                                                                                                                                                                                                                                                                                                  |
| Remove existing<br>ceiling and<br>cornice            | Remove existing<br>ceiling and<br>cornice                                                                                                                                                                                                                                                                                                                                                                                                                                                                                                                                                                                                                                                                                                                                                                                                                                                                                                                                                                                                                                                                                                                                                                                                                                                                                                                                                                                                                                                                                                                                                                                                                                                                                                                                                                                                                                                                                                                                                                                                                                                       |
| ceil                                                 | ve existing<br>ling and<br>cornice                                                                                                                                                                                                                                                                                                                                                                                                                                                                                                                                                                                                                                                                                                                                                                                                                                                                                                                                                                                                                                                                                                                                                                                                                                                                                                                                                                                                                                                                                                                                                                                                                                                                                                                                                                                                                                                                                                                                                                                                                                                              |
| moved & openings<br>height to suit new —<br>windows. | existing joinery and boxing<br>Safety grilles, architraves and<br>cills to be removed                                                                                                                                                                                                                                                                                                                                                                                                                                                                                                                                                                                                                                                                                                                                                                                                                                                                                                                                                                                                                                                                                                                                                                                                                                                                                                                                                                                                                                                                                                                                                                                                                                                                                                                                                                                                                                                                                                                                                                                                           |
|                                                      | Image: Second |
|                                                      | Garnett       The Print Rooms         Architects and designers       "44 20 7404 7677         PROJECT       8 Cambridge Gate, Regents         Park, London NW1       Private Client                                                                                                                                                                                                                                                                                                                                                                                                                                                                                                                                                                                                                                                                                                                                                                                                                                                                                                                                                                                                                                                                                                                                                                                                                                                                                                                                                                                                                                                                                                                                                                                                                                                                                                                                                                                                                                                                                                             |
|                                                      | DRAWING Ground Floor Plan As Existing with Demolitions DATE 26/08/2021 REFERENCE 8CG-GAR-PL-00-DR-A-111 - 01 - WIP STATUS PLANNING SCALE @ A1                                                                                                                                                                                                                                                                                                                                                                                                                                                                                                                                                                                                                                                                                                                                                                                                                                                                                                                                                                                                                                                                                                                                                                                                                                                                                                                                                                                                                                                                                                                                                                                                                                                                                                                                                                                                                                                                                                                                                   |
| 3 4 5m                                               | Image: Drawing NUMBER       1:50         0917       (PL)111         Information contained on this drawing is the sole copyright of Garnett & Partners and is not to be reproduced without their permission                                                                                                                                                                                                                                                                                                                                                                                                                                                                                                                                                                                                                                                                                                                                                                                                                                                                                                                                                                                                                                                                                                                                                                                                                                                                                                                                                                                                                                                                                                                                                                                                                                                                                                                                                                                                                                                                                      |