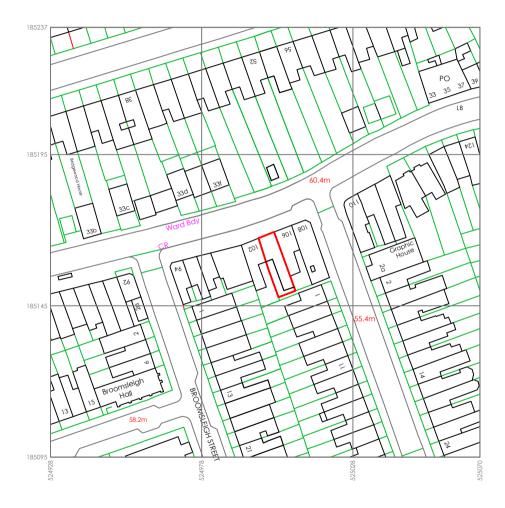

## 104 Mill Lane, West Hampstead, London, NW6 1NF Location Plan 1:1250@A4

© Crown copyright and database rights 2021 OS 100054135 Reproduction in whole or in part is prohibited without the permission of Ordnance Survey.

Data licence expires 09 August 2022. Unique plan reference: v2c//673578/912342