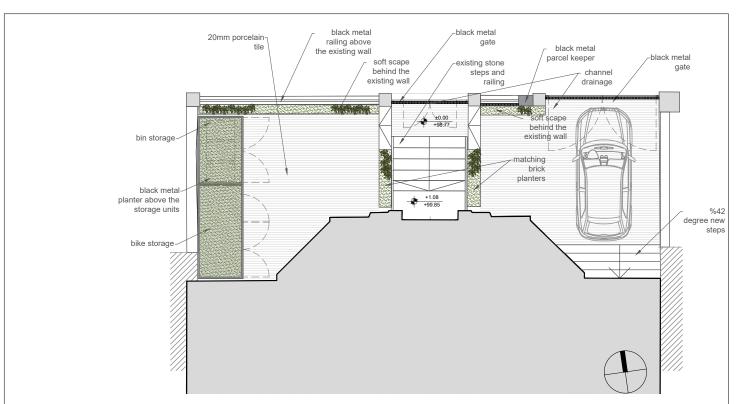

## PROJECT NAME **DENNING ROAD LONDON** NW3 1SU

**DRAWING TITLE** REV. PROPOSED FRONT GARDEN PLAN

## PROJECT NO. SCALE. A3 1:100 DATE. 26.08.21 DRAWN BY.

11 Pond Square Highgate, London N6 6BA studio: +44 (0)207 209 1615 matille: +44 (0)768 073 7487 mis@makarisson.co.uk www.miakarisson.co.uk