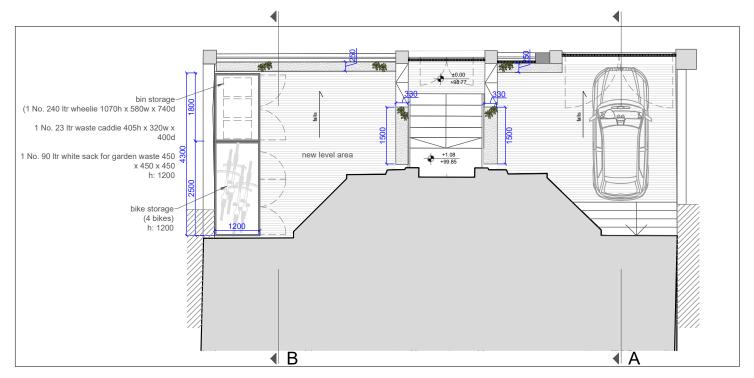

## PROJECT NAME **DENNING ROAD LONDON** NW3 1SU

**DRAWING TITLE** REV. PROPOSED FRONT GARDEN PLAN

## PROJECT NO. SCALE. A3 1:100 DATE. 26.08.21 DRAWN BY.

11 Pond Square Highgate, London N6 6BA studio: +44 (0)207 209 1615 matille: +44 (0)768 073 7487 mis@makarisson.co.uk www.miakarisson.co.uk