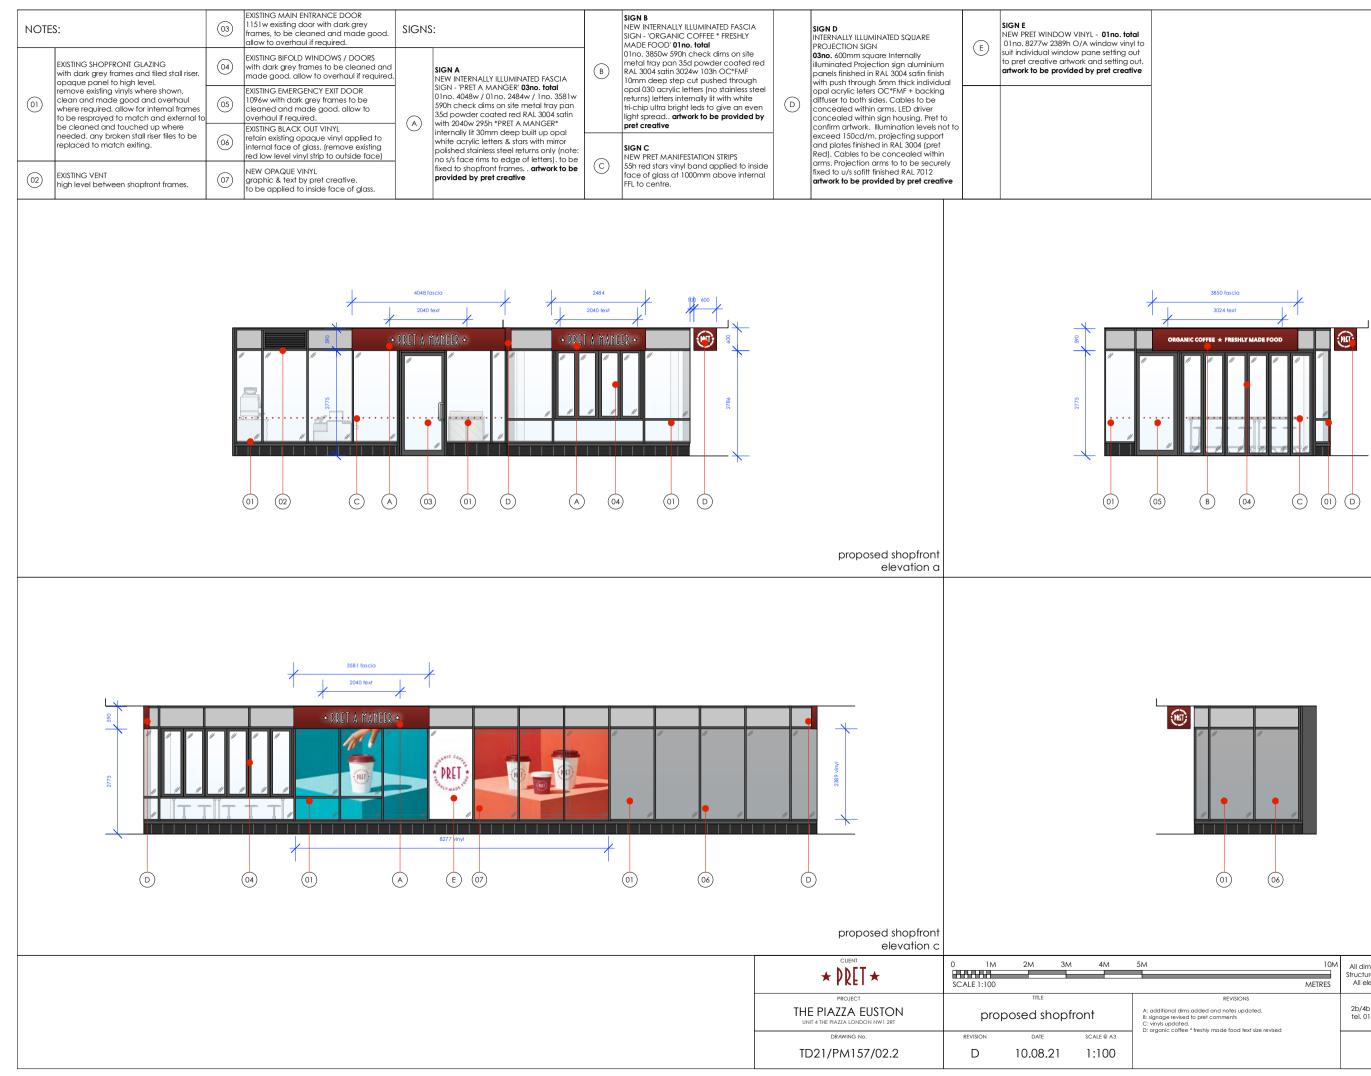

## proposed shopfront elevation b

## proposed shopfront elevation d

|                                                                                                                                 | 10M<br>METRES | All dimensions to be confirmed on site by Contractor.<br>Structural works to be confirmed by Structural Engineer.<br>All elements to comply with statutory requirements. |
|---------------------------------------------------------------------------------------------------------------------------------|---------------|--------------------------------------------------------------------------------------------------------------------------------------------------------------------------|
| REVISIONS<br>I dims added and notes updated.<br>wised to pret comments<br>arted.<br>offee * freshlv made food text size revised |               | Copyright Tanner Design Limited<br>2b/4b Gosport Street Lymington Hampshire S041 9BE<br>tel. 01590 689609 email. studio@tannerdesign.co.uk<br>www.lannerdesign.co.uk     |
|                                                                                                                                 |               | TANNER                                                                                                                                                                   |