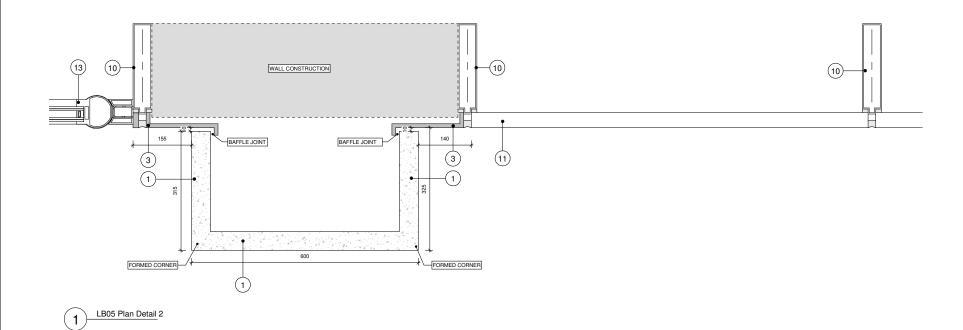

| All reproduction, copyright & i  | ntellectual property rights res      | erved © 2016 |           |









|   | Project: 100 Avenue Road Construction                                                                            |            |             |           |             |  |  |  |  |
|---|------------------------------------------------------------------------------------------------------------------|------------|-------------|-----------|-------------|--|--|--|--|
| ı | 100 Avenue Road, London                                                                                          |            |             |           |             |  |  |  |  |
|   | Drawing Title: Discharge of Condition 18 - Detailed Drawings of Typical External Materials - LB05 Details Page 1 |            |             |           |             |  |  |  |  |
|   | Drawn by: