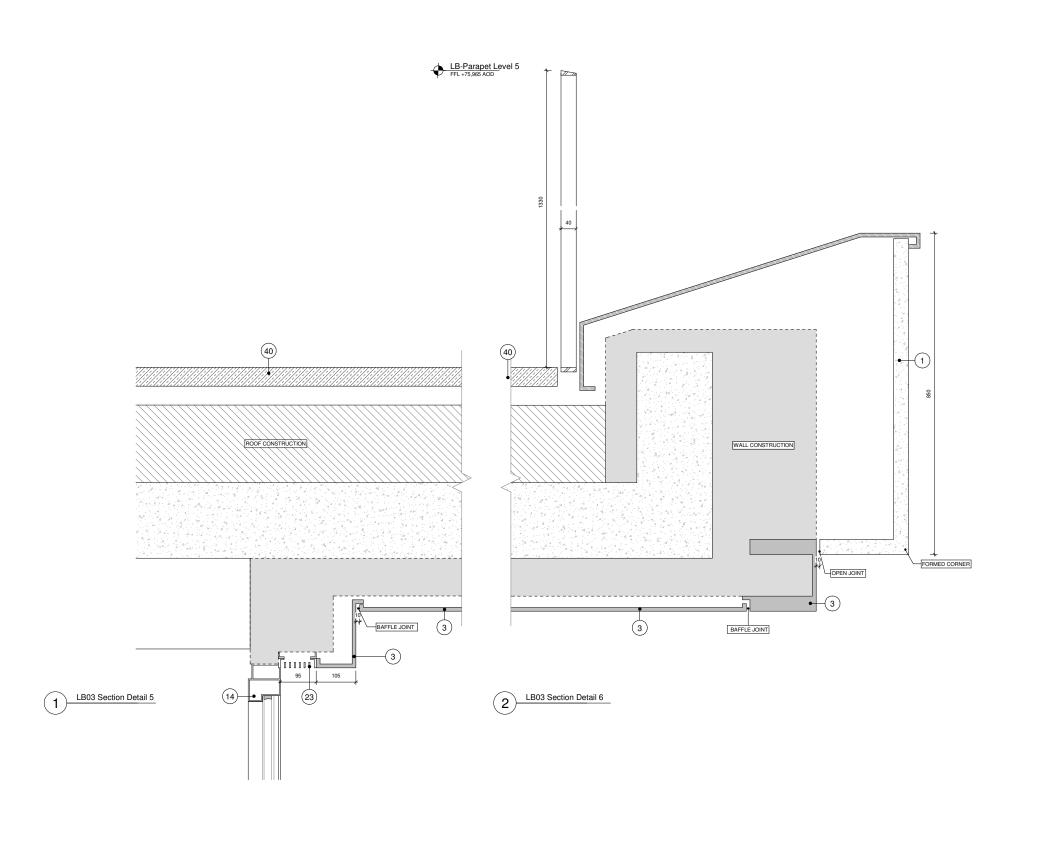

| Project:<br>100 Avenue Road Construction<br>100 Avenue Road, London                               |                                                                                                                                  |                                                                                                                                                                     |                                                                                                                                                                                                      |  |  |  |  |
|---------------------------------------------------------------------------------------------------|----------------------------------------------------------------------------------------------------------------------------------|---------------------------------------------------------------------------------------------------------------------------------------------------------------------|------------------------------------------------------------------------------------------------------------------------------------------------------------------------------------------------------|--|--|--|--|
| Discharge of Condition 18 - Detailed Drawings of Typical External Materials - LB03 Details Page 3 |                                                                                                                                  |                                                                                                                                                                     |                                                                                                                                                                                                      |  |  |  |  |
| Drawn by:                                                                                         | Issued by:                                                                                                                       |                                                                                                                                                                     | Date of First Issue:                                                                                                                                                                                 |  |  |  |  |
| BCR                                                                                               | MKP                                                                                                                              |                                                                                                                                                                     | 17/12/2020                                                                                                                                                                                           |  |  |  |  |
| GRID Project No:<br>15050                                                                         |                                                                                                                                  | Scale:<br>1:10                                                                                                                                                      | At A3                                                                                                                                                                                                |  |  |  |  |
|                                                                                                   | 100 Avenue Ro  100 Avenue Road, Lone  Drawing Title:  Discharge of Co of Typical Exter  Page 3  Drawn by:  BCR  GRID Project No: | 100 Avenue Road Cons 100 Avenue Road, London  Drawing Title: Discharge of Condition of Typical External Mate Page 3  Drawn by: Issued by: BCR MKP  GRID Project No: | 100 Avenue Road Construction 100 Avenue Road, London  Drawing Title: Discharge of Condition 18 - Det of Typical External Materials - L Page 3  Drawn by: Issued by: BCR MKP  GRID Project No: Scale: |  |  |  |  |