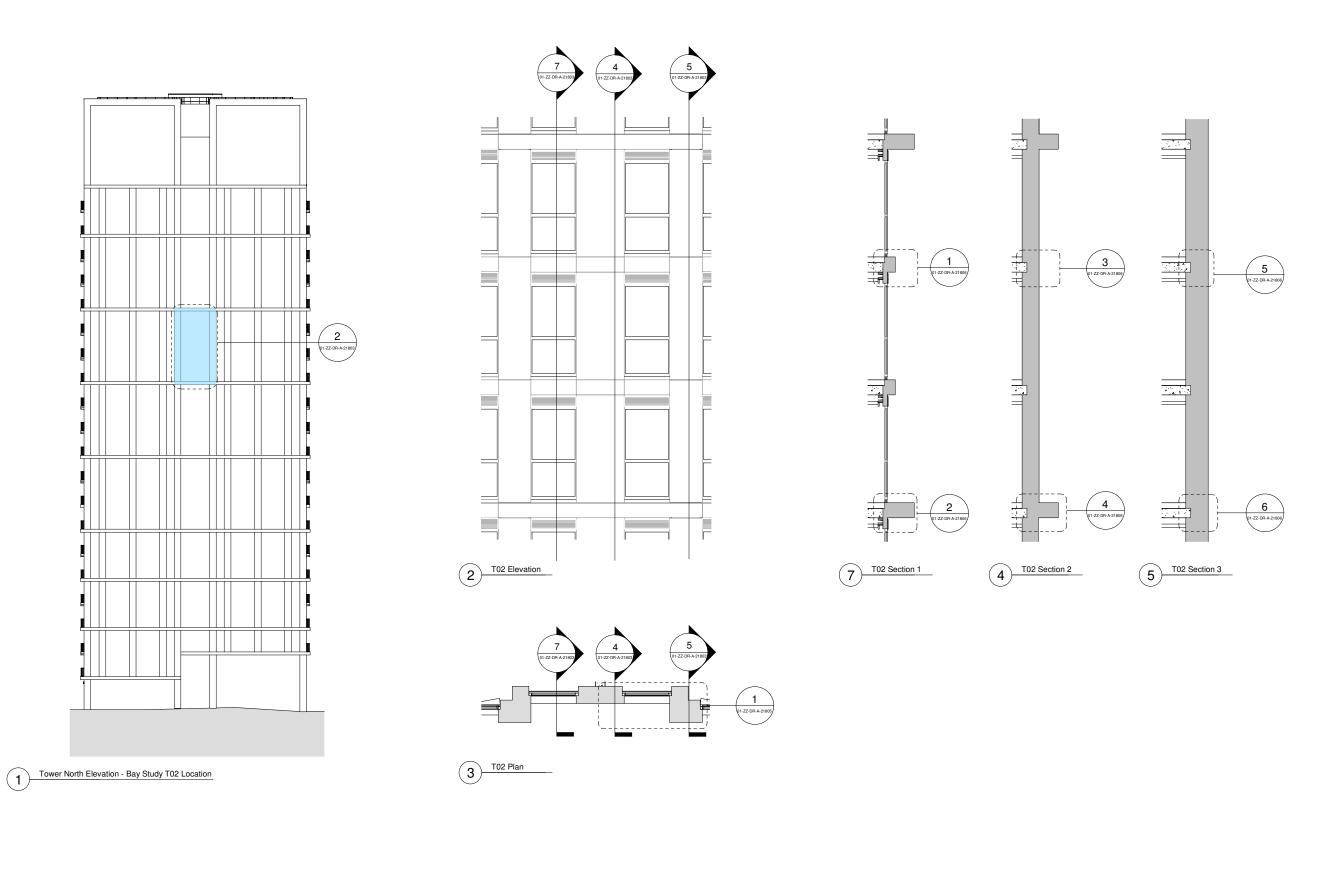

## Drawing Issue Sheet [Discharge of Condition 18]

|                              |                                                                                                                                                                                                    |      | D        | 4 18 25                                          |                                                   |
|------------------------------|----------------------------------------------------------------------------------------------------------------------------------------------------------------------------------------------------|------|----------|--------------------------------------------------|---------------------------------------------------|
| 5050 - 100 Avenue Road       |                                                                                                                                                                                                    |      | М        | 12 12 8                                          |                                                   |
|                              |                                                                                                                                                                                                    |      | Ÿ        | 20 20 21                                         |                                                   |
| awing No.                    | Drawing Title                                                                                                                                                                                      | Slze | Scale    |                                                  | Notes                                             |
| ondition 18 Drawings - Tower |                                                                                                                                                                                                    |      |          |                                                  |                                                   |
| idition to Drawings - Tower  |                                                                                                                                                                                                    |      |          |                                                  |                                                   |
| ZZ-DR-A-21800                | Discharge of Condition 18 - Detailed Drawings of Typical External Materials - Bay Study T01                                                                                                        | A3   | VAR      | P1 P2                                            |                                                   |
| ZZ-DR-A-21801                | Discharge of Condition 18 - Detailed Drawings of Typical External Materials - T01 Details Page 1                                                                                                   | A3   | 1:10     | P1 P2                                            |                                                   |
| -ZZ-DR-A-21802               | Discharge of Condition 18 - Detailed Drawings of Typical External Materials - T01 Details Page 2                                                                                                   | A3   | 1:10     | P1 P2                                            |                                                   |
| -ZZ-DR-A-21803               | Discharge of Condition 18 - Detailed Drawings of Typical External Materials - Bay Study T02                                                                                                        | A3   | VAR      | P1 P2                                            |                                                   |
| -ZZ-DR-A-21805               | Discharge of Condition 18 - Detailed Drawings of Typical External Materials - T02 Details Page 1                                                                                                   | A3   | 1:10     | P1 P2                                            |                                                   |
| -ZZ-DR-A-21806               | Discharge of Condition 18 - Detailed Drawings of Typical External Materials - T02 Details Page 2                                                                                                   | A3   | 1:10     | P1 P2                                            |                                                   |
| ZZ-DR-A-21807                | Discharge of Condition 18 - Detailed Drawings of Typical External Materials - Bay Study T03                                                                                                        | A3   | VAR      | P1 P2                                            |                                                   |
| ZZ-DR-A-21808                | Discharge of Condition 18 - Detailed Drawings of Typical External Materials - T03 Details Page 1                                                                                                   | A3   | 1:10     | P1 P2                                            |                                                   |
| ZZ-DR-A-21809                | Discharge of Condition 18 - Detailed Drawings of Typical External Materials - T03 Details Page 2                                                                                                   | A3   | 1:10     | P1 P2                                            |                                                   |
| ZZ-DR-A-21810                | Discharge of Condition 18 - Detailed Drawings of Typical External Materials - 103 Details 1 age 2  Discharge of Condition 18 - Detailed Drawings of Typical External Materials - Bay Study T04     | A3   | VAR      | P1 P2                                            |                                                   |
| -ZZ-DR-A-21811               | Discharge of Condition 18 - Detailed Drawings of Typical External Materials - Bay Study 104  Discharge of Condition 18 - Detailed Drawings of Typical External Materials - T04 Details Page 1      | A3   | 1:10     | P1 P2                                            | +++                                               |
| ZZ-DR-A-21812                |                                                                                                                                                                                                    | A3   | VAR      | P1 P2                                            |                                                   |
|                              | Discharge of Condition 18 - Detailed Drawings of Typical External Materials - Bay Study T05                                                                                                        |      |          |                                                  |                                                   |
| ZZ-DR-A-21813                | Discharge of Condition 18 - Detailed Drawings of Typical External Materials - T05 Details Page 1                                                                                                   | A3   | 1:10     | P1 P2                                            |                                                   |
| ZZ-DR-A-21814                | Discharge of Condition 18 - Detailed Drawings of Typical External Materials - T05 Details Page 2                                                                                                   | A3   | 1:10     | P1 P2                                            |                                                   |
| ZZ-DR-A-21815                | Discharge of Condition 18 - Detailed Drawings of Typical External Materials - T05 Details Page 3                                                                                                   | A3   | 1:10     | P1 P2                                            |                                                   |
| ZZ-DR-A-21816                | Discharge of Condition 18 - Detailed Drawings of Typical External Materials - Bay Study T06                                                                                                        | A3   | VAR      | P1 P2                                            |                                                   |
| ZZ-DR-A-21817                | Discharge of Condition 18 - Detailed Drawings of Typical External Materials - T06 Details Page 1                                                                                                   | A3   | 1:10     | P1 P2                                            | <u> </u>                                          |
| ZZ-DR-A-21818                | Discharge of Condition 18 - Detailed Drawings of Typical External Materials - T06 Details Page 2                                                                                                   | A3   | 1:10     | P1 P2                                            | 1 1 1                                             |
| ZZ-DR-A-21819                | Discharge of Condition 18 - Detailed Drawings of Typical External Materials - Bay Study T07                                                                                                        | А3   | VAR      | P1 P2                                            |                                                   |
| ZZ-DR-A-21820                | Discharge of Condition 18 - Detailed Drawings of Typical External Materials - Bay Study T08                                                                                                        | A3   | VAR      | P1 P2 P3                                         |                                                   |
| -ZZ-DR-A-21821               | Discharge of Condition 18 - Detailed Drawings of Typical External Materials - T08 Details Page 1                                                                                                   | A3   | 1:10     | P1 P2                                            |                                                   |
| -ZZ-DR-A-21822               | Discharge of Condition 18 - Detailed Drawings of Typical External Materials - Too Details Fage 1  Discharge of Condition 18 - Detailed Drawings of Typical External Materials - Too Details Fage 2 | A3   | 1:10     | P1 P2                                            |                                                   |
| -ZZ-DR-A-21823               | Discharge of Condition 18 - Detailed Drawings of Typical External Materials - 108 Details Page 2  Discharge of Condition 18 - Detailed Drawings of Typical External Materials - 108 Details Page 3 | A3   | 1:10     | P1 P2                                            |                                                   |
| ZZ-DR-A-21824                | Discharge of Condition 18 - Detailed Drawings of Typical External Materials - 106 Details Page 3  Discharge of Condition 18 - Detailed Drawings of Typical External Materials - Bay Study T09      | A3   | VAR      | P1 P2                                            | <del>                                      </del> |
|                              |                                                                                                                                                                                                    |      |          |                                                  | + + +                                             |
| ZZ-DR-A-21825                | Discharge of Condition 18 - Detailed Drawings of Typical External Materials - T09 Details Page 1                                                                                                   | A3   | 1:10     | P1 P2                                            |                                                   |
|                              |                                                                                                                                                                                                    |      |          |                                                  |                                                   |
|                              |                                                                                                                                                                                                    |      |          |                                                  |                                                   |
| ZZ-DR-A-21850                | Discharge of Condition 18 - Detailed Drawings of Typical External Materials - Bay Study LB01                                                                                                       | A3   | VAR      | P1 P2                                            |                                                   |
| ZZ-DR-A-21851                | Discharge of Condition 18 - Detailed Drawings of Typical External Materials - LB01 Details Page 1                                                                                                  | A3   | 1:10     | P1 P2                                            |                                                   |
| ZZ-DR-A-21852                | Discharge of Condition 18 - Detailed Drawings of Typical External Materials - LB01 Details Page 2                                                                                                  | A3   | 1:10     | P1 P2                                            |                                                   |
| ZZ-DR-A-21853                | Discharge of Condition 18 - Detailed Drawings of Typical External Materials - Bay Study LB02                                                                                                       | A3   | VAR      | P1 P2                                            |                                                   |
| ZZ-DR-A-21854                | Discharge of Condition 18 - Detailed Drawings of Typical External Materials - LB02 Details Page 1                                                                                                  | A3   | 1:10     | P1 P2                                            |                                                   |
| ZZ-DR-A-21855                | Discharge of Condition 18 - Detailed Drawings of Typical External Materials - LB02 Details Page 2                                                                                                  | A3   | 1:10     | P1 P2                                            |                                                   |
| ZZ-DR-A-21856                | Discharge of Condition 18 - Detailed Drawings of Typical External Materials - LB02 Details Page 3                                                                                                  | A3   | 1:10     | P1 P2                                            |                                                   |
| ZZ-DR-A-21857                | Discharge of Condition 18 - Detailed Drawings of Typical External Materials - Bay Study LB03                                                                                                       | A3   | VAR      | P1 P2                                            |                                                   |
| -ZZ-DR-A-21858               | Discharge of Condition 18 - Detailed Drawings of Typical External Materials - LB03 Details Page 1                                                                                                  | A3   | 1:10     | P1 P2                                            |                                                   |
| -ZZ-DR-A-21859               | Discharge of Condition 18 - Detailed Drawings of Typical External Materials - LB03 Details Page 2                                                                                                  | A3   | 1:10     | P1 P2                                            |                                                   |
| -ZZ-DR-A-21860               | Discharge of Condition 18 - Detailed Drawings of Typical External Materials - LB03 Details Page 3                                                                                                  | A3   | 1:10     | P1 P2                                            |                                                   |
| ZZ-DR-A-21861                | Discharge of Condition 18 - Detailed Drawings of Typical External Materials - Bay Study LB04                                                                                                       | A3   | VAR      | P1 P2                                            |                                                   |
| -ZZ-DR-A-21862               | Discharge of Condition 18 - Detailed Drawings of Typical External Materials - Day Study EB04  Discharge of Condition 18 - Detailed Drawings of Typical External Materials - LB04 Details Page 1    | A3   | 1:10     | P1 P2                                            |                                                   |
| -ZZ-DR-A-21863               | Discharge of Condition 18 - Detailed Drawings of Typical External Materials - LB04 Details Page 2                                                                                                  | A3   | 1:10     | P1 P2                                            | <del>                                     </del>  |
| ZZ-DR-A-21864                |                                                                                                                                                                                                    | A3   | VAR      | P1 P2                                            | + + +                                             |
|                              | Discharge of Condition 18 - Detailed Drawings of Typical External Materials - Bay Study LB05                                                                                                       |      |          | P1 P2                                            | <del>                                     </del>  |
| ZZ-DR-A-21865                | Discharge of Condition 18 - Detailed Drawings of Typical External Materials - LB05 Details Page 1                                                                                                  | A3   | 1:10     |                                                  | <del>                                     </del>  |
| -ZZ-DR-A-21866               | Discharge of Condition 18 - Detailed Drawings of Typical External Materials - LB05 Details Page 2                                                                                                  | A3   | 1:10     | P1 P2                                            |                                                   |
| ZZ-DR-A-21867                | Discharge of Condition 18 - Detailed Drawings of Typical External Materials - Bay Study LB06                                                                                                       | A3   | VAR      | P1 P2                                            |                                                   |
| ZZ-DR-A-21868                | Discharge of Condition 18 - Detailed Drawings of Typical External Materials - LB06 Details Page 1                                                                                                  | A3   | 1:10     | P1 P2                                            |                                                   |
| ZZ-DR-A-21869                | Discharge of Condition 18 - Detailed Drawings of Typical External Materials - LB06 Details Page 2                                                                                                  | A3   | 1:10     | P1 P2                                            |                                                   |
| ZZ-DR-A-21870                | Discharge of Condition 18 - Detailed Drawings of Typical External Materials - Bay Study LB07                                                                                                       | A3   | VAR      | P1 P2                                            |                                                   |
| ZZ-DR-A-21871                | Discharge of Condition 18 - Detailed Drawings of Typical External Materials - LB07 Details Page 1                                                                                                  | A3   | 1:10     | P1 P2                                            |                                                   |
| -ZZ-DR-A-21872               | Discharge of Condition 18 - Detailed Drawings of Typical External Materials - LB07 Details Page 2                                                                                                  | A3   | 1:10     | P1 P2                                            |                                                   |
|                              |                                                                                                                                                                                                    |      |          |                                                  |                                                   |
|                              |                                                                                                                                                                                                    |      |          |                                                  |                                                   |
|                              |                                                                                                                                                                                                    |      |          |                                                  |                                                   |
|                              |                                                                                                                                                                                                    |      |          |                                                  |                                                   |
|                              |                                                                                                                                                                                                    |      |          |                                                  |                                                   |
|                              |                                                                                                                                                                                                    |      |          |                                                  |                                                   |
|                              |                                                                                                                                                                                                    |      |          |                                                  |                                                   |
|                              |                                                                                                                                                                                                    |      |          |                                                  |                                                   |
|                              |                                                                                                                                                                                                    |      | i        |                                                  |                                                   |
|                              |                                                                                                                                                                                                    |      |          |                                                  |                                                   |
|                              |                                                                                                                                                                                                    |      |          |                                                  |                                                   |
|                              |                                                                                                                                                                                                    |      |          | <del>                                     </del> |                                                   |
|                              |                                                                                                                                                                                                    |      |          |                                                  |                                                   |
|                              |                                                                                                                                                                                                    |      | -        |                                                  |                                                   |
|                              |                                                                                                                                                                                                    |      | <b> </b> |                                                  |                                                   |
|                              |                                                                                                                                                                                                    |      |          |                                                  | <del>                                     </del>  |
|                              |                                                                                                                                                                                                    |      | 1        |                                                  |                                                   |
|                              |                                                                                                                                                                                                    |      |          |                                                  |                                                   |
| tribution                    |                                                                                                                                                                                                    |      |          |                                                  |                                                   |
|                              |                                                                                                                                                                                                    |      |          |                                                  |                                                   |
|                              |                                                                                                                                                                                                    |      |          | x x x                                            |                                                   |
| VILLS                        |                                                                                                                                                                                                    |      |          | x x x                                            | 1 1 7                                             |
|                              |                                                                                                                                                                                                    |      |          | xxx                                              |                                                   |
|                              |                                                                                                                                                                                                    |      | 1        | <del>                                     </del> |                                                   |
| Т                            | I I                                                                                                                                                                                                |      |          |                                                  |                                                   |
|                              |                                                                                                                                                                                                    |      |          |                                                  |                                                   |
| nden Planning Department     |                                                                                                                                                                                                    |      |          |                                                  |                                                   |
|                              |                                                                                                                                                                                                    |      |          | PL PL PL                                         |                                                   |