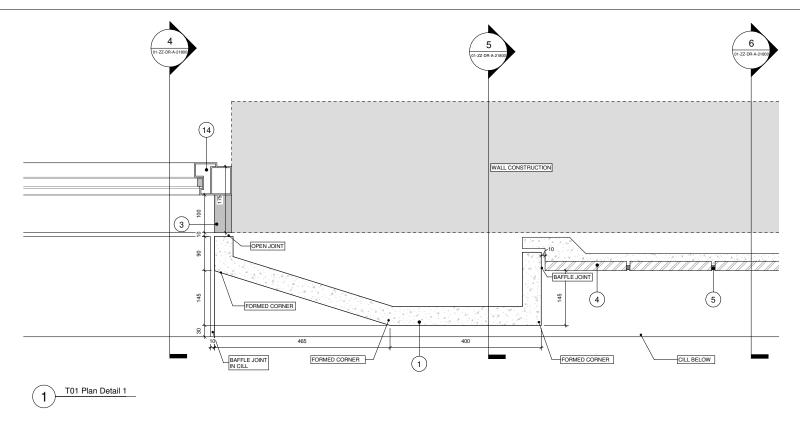

3 T01 Plan

|                               | Project:<br>100 Avenue Ro<br>100 Avenue Road, Lond |                    | truction         |             |           |  |  |  |
|-------------------------------|----------------------------------------------------|--------------------|------------------|-------------|-----------|--|--|--|
| o.uk www.gridarchitects.co.uk | Drawing Title: Discharge of Coof Typical Exter     |                    |                  |             |           |  |  |  |
|                               | Drawn by:                                          | Issued by:         |                  | Date of Fir | st Issue: |  |  |  |
|                               | BCR                                                | MKP                |                  | 04/12/2020  | )         |  |  |  |
|                               | GRID Project No:<br>15050                          |                    | Scale:<br>1:100  | At A3       |           |  |  |  |
|                               | Drawing No:<br>SC-GRID-01-ZZ-DR-A-21800            |                    |                  |             |           |  |  |  |
| <u></u>                       | All reproduction, copyright & in                   | tellectual propert | ty rights reserv | ed © 2016   |           |  |  |  |