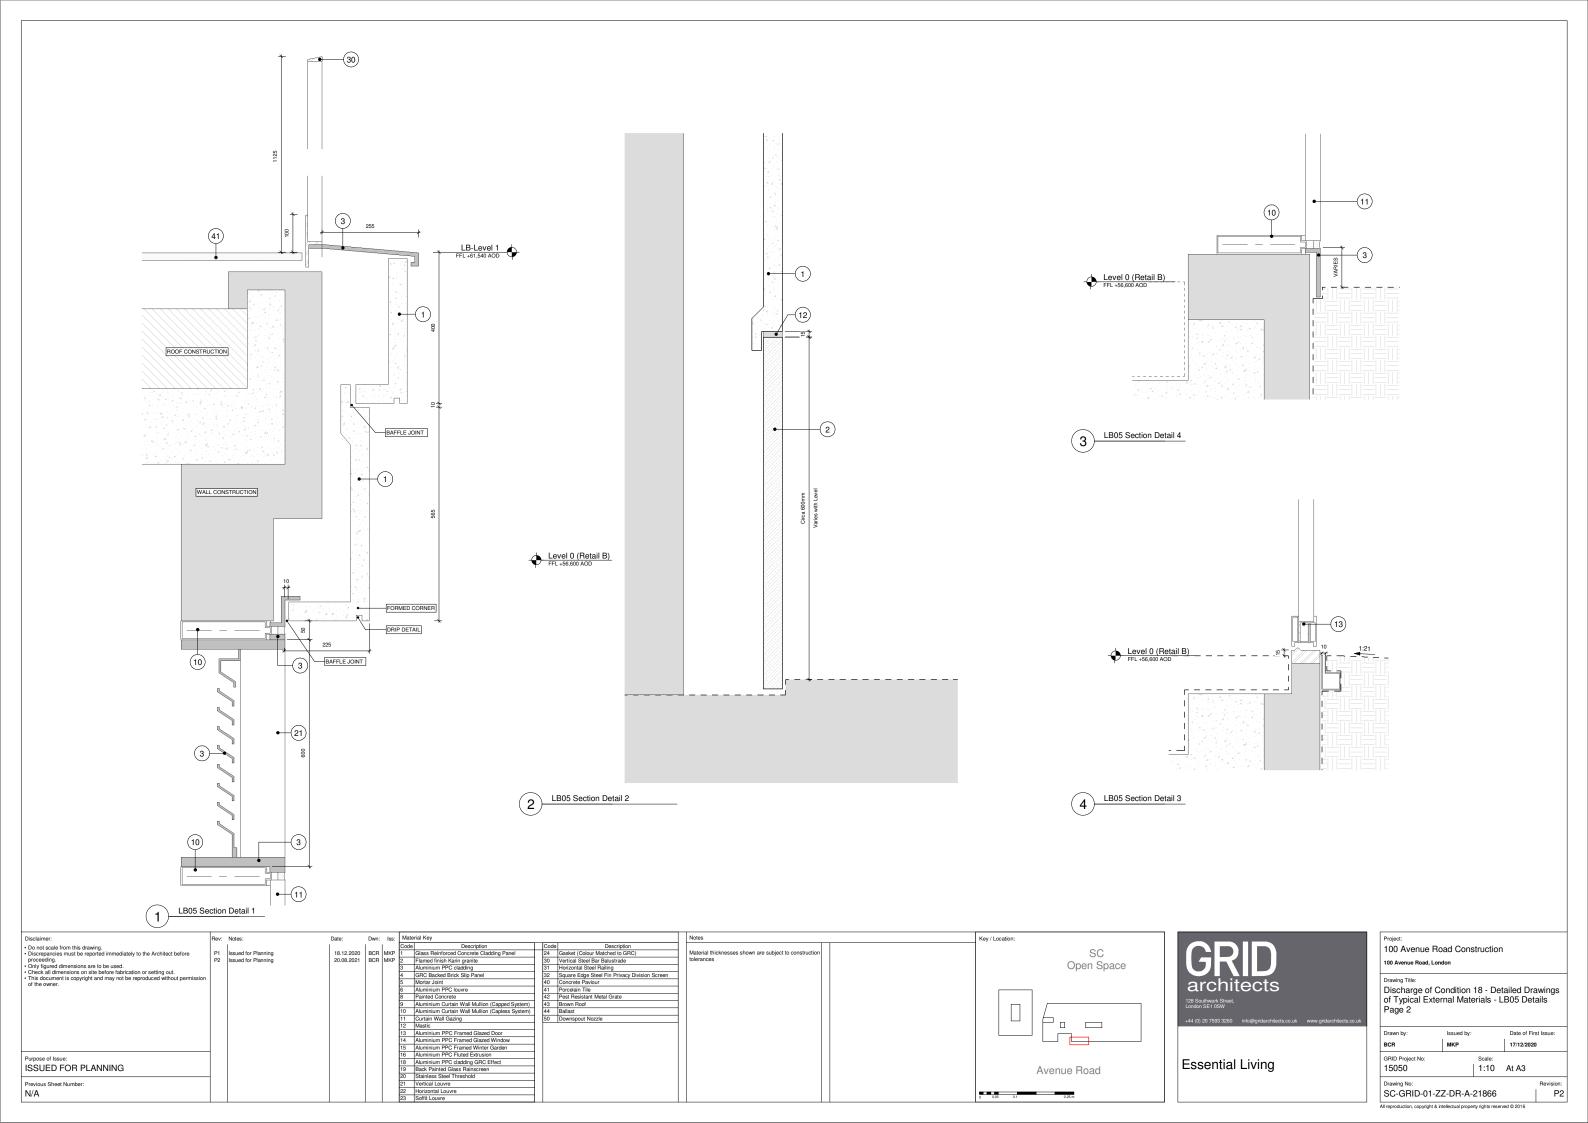

|             |           |             |  |  |  |  |
|   | Drawn by:                                                                                                        | Issued by: |             | Date of F | irst Issue: |  |  |  |  |
|   | BCR                                                                                                              | MKP        |             | 17/12/20  | 20          |  |  |  |  |
|   | GRID Project No:<br>15050                                                                                        |            | Scale: 1:10 | At A3     |             |  |  |  |  |
|   | Drawing No:<br>SC-GRID-01-Z                                                                                      | Z-DR-A-    | 21865       |           | Revision:   |  |  |  |  |













| Project: 100 Avenue Road Construction 100 Avenue Road, London |                                                                                                                                    |                                                                                                                                                                                                           |  |  |  |  |  |  |
|---------------------------------------------------------------|------------------------------------------------------------------------------------------------------------------------------------|-------------------------------------------------------------------------------------------------------------------------------------------------------------------------