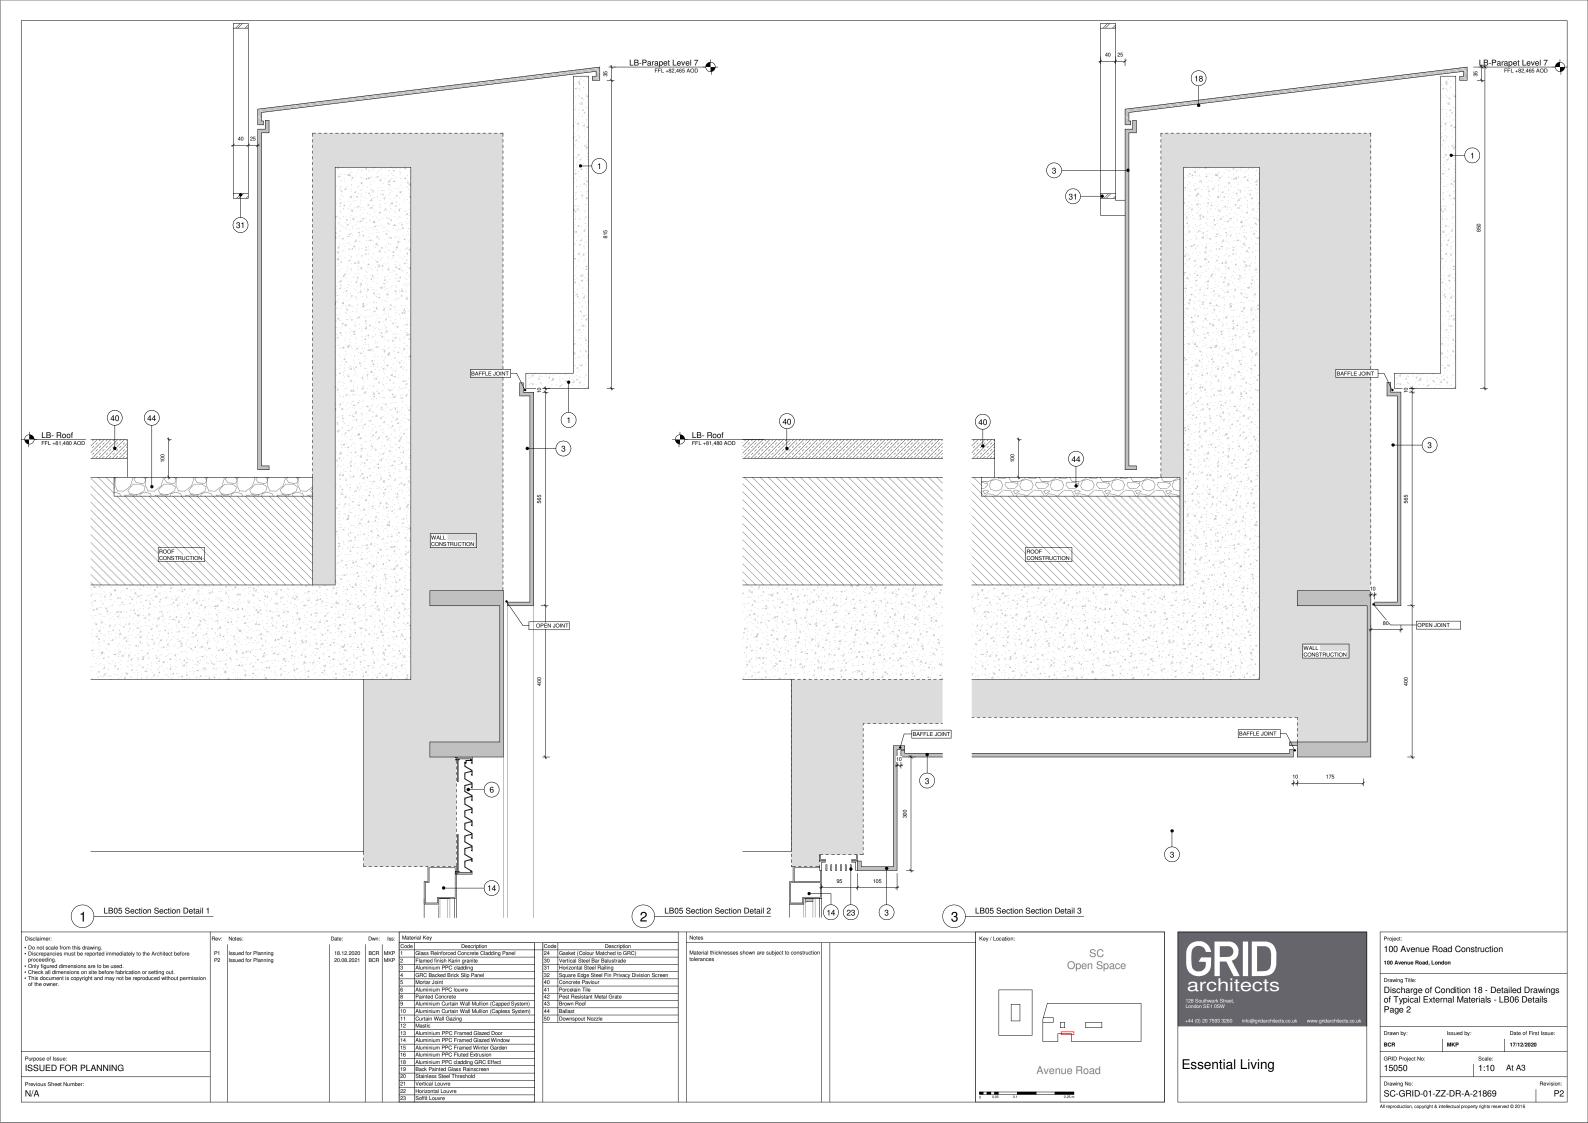

Date: Dwn: Iss: Material Key
Code Description

18.12.2020
BCR MKP 1 Glass Reinforced Concrete Cladding Panel 24 Gasket (Colour Matched to GRC)
30 Vertical Steel Bar Balustrade 3 Vertical Steel Bar Balustrade 3 Auminium PPC cladding 31 Horizontal Steel Bar Balustrade 3 Auminium PPC cladding 31 Horizontal Steel Bar Balustrade 3 Auminium PPC cladding 31 Horizontal Steel Bar Balustrade 3 Auminium PPC cladding 31 Horizontal Steel Bar Balustrade 3 Auminium PPC cladder Concrete Pavious Concrete Colours Concrete Pavious Concrete Paviou Disclaimer:

• De not scale from this drawing.

• Discrepancies must be reported immediately to the Architect before proceeding.

• Only figured dimensions are to be used.

• Check all dimensions on site before fabrication or setting out.

• This document is copyright and may not be reproduced without permits of the owner. Rev: Notes: Key / Location: P1 Issued for Planning P2 Issued for Planning Material thicknesses shown are subject to construction tolerances SC Open Space Purpose of Issue:
ISSUED FOR PLANNING Avenue Road Previous Sheet Number: N/A