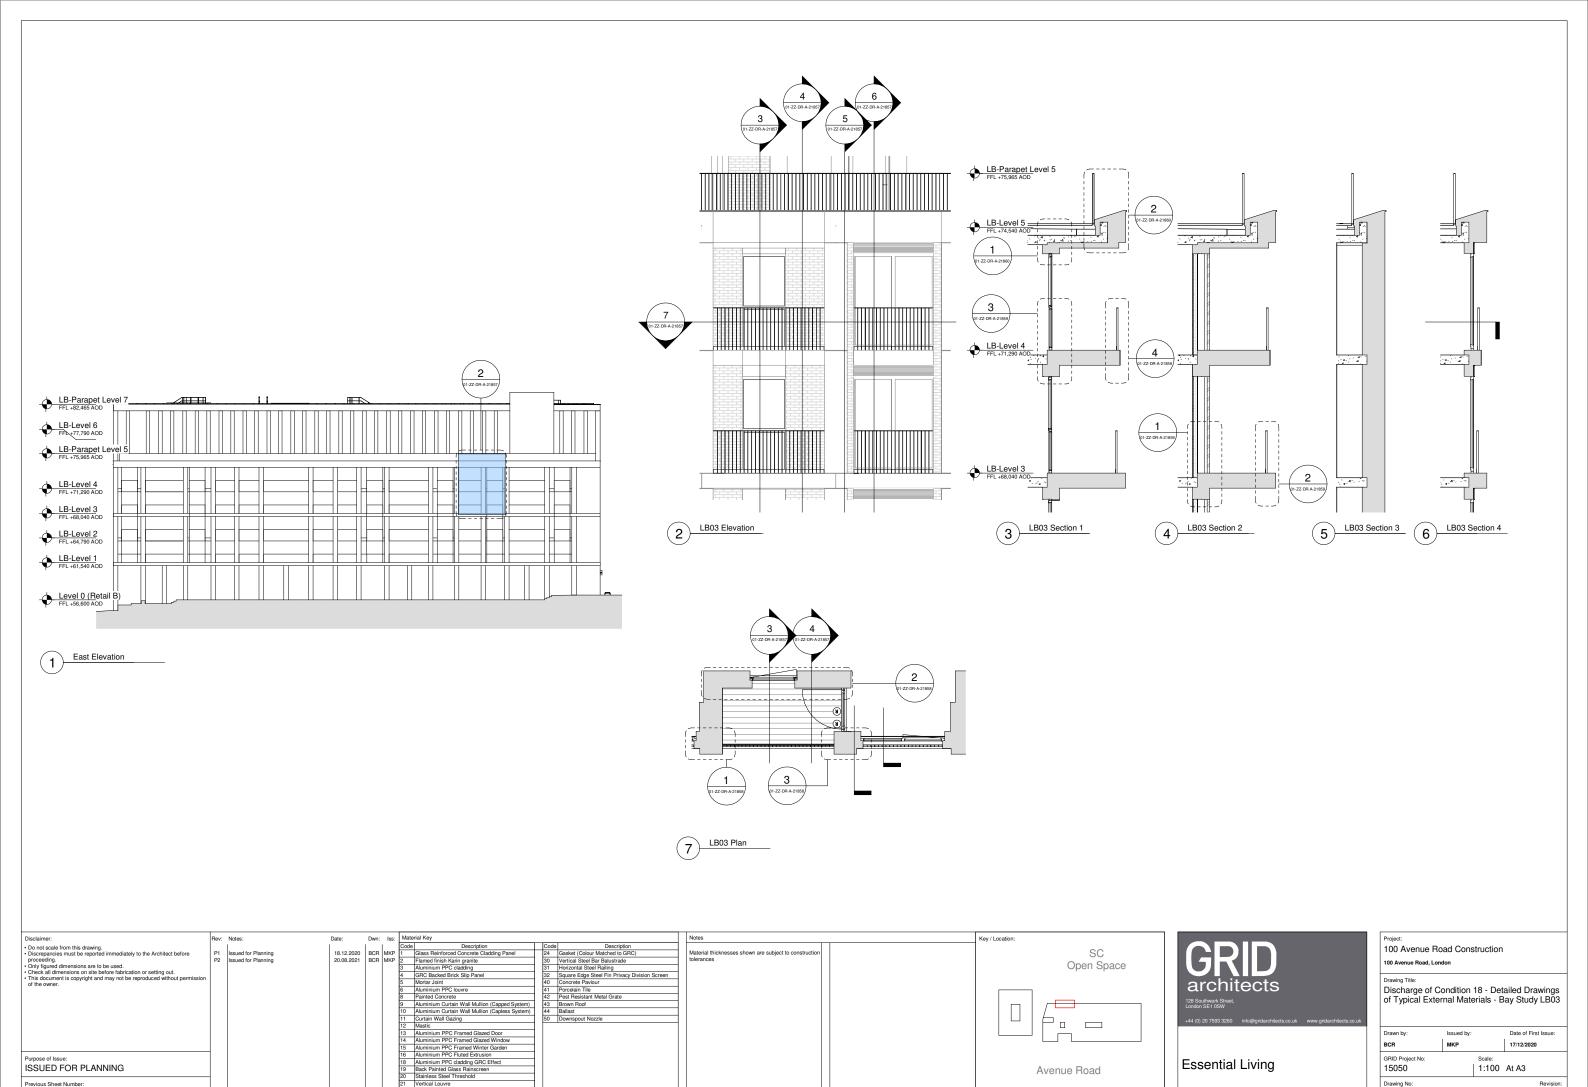

All reproduction, copyright & intellectual property rights reserved © 2016

SC-GRID-01-ZZ-DR-A-21857

| Disclaimer:                                                                                                        | Rev: | Notes:              | Date:      | Dwn: | Iss: N         | Material Key                                                                                                                         |    |                                                                                                      | Notes                                                             | Key / Location: |            |
|--------------------------------------------------------------------------------------------------------------------|------|---------------------|------------|------|----------------|--------------------------------------------------------------------------------------------------------------------------------------|----|------------------------------------------------------------------------------------------------------|-------------------------------------------------------------------|-----------------|------------|
| Do not scale from this drawing.     Discrepancies must be reported immediately to the Architect before proceeding. |      | Issued for Planning | 18.12.2020 |      |                | ode Description Glass Reinforced Concrete Cladding Panel                                                                             | 24 | Gasket (Colour Matched to GRC)                                                                       | Material thicknesses shown are subject to construction tolerances |                 | SC         |
| Only figured dimensions are to be used. Check all dimensions on site before fabrication or setting out.            | P2   | Issued for Planning | 20.08.2021 | BCH  | 3<br>4         | Flamed finish Karin granite  Aluminium PPC cladding  GRC Backed Brick Slip Panel                                                     | 31 | Vertical Steel Bar Balustrade Horizontal Steel Railing Square Edge Steel Fin Privacy Division Screen | ioretal i des                                                     |                 | Open Space |
| <ul> <li>This document is copyright and may not be reproduced without permission<br/>of the owner.</li> </ul>      |      |                     |            |      | 5              | Mortar Joint Aluminium PPC louvre                                                                                                    | 40 | Concrete Paviour Porcelain Tile                                                                      |                                                                   |                 |            |
|                                                                                                                    |      |                     |            |      | 8              | Painted Concrete                                                                                                                     | 42 | Pest Resistant Metal Grate                                                                           |                                                                   |                 |            |
|                                                                                                                    |      |                     |            |      | 10             | Aluminium Curtain Wall Mullion (Capped System)  Aluminium Curtain Wall Mullion (Capless System)                                      | 44 | Brown Roof Ballast                                                                                   |                                                                   |                 |            |
|                                                                                                                    |      |                     |            |      | 11             | Curtain Wall Gazing Mastic                                                                                                           | 50 | Downspout Nozzle                                                                                     |                                                                   |                 | ¹          |
|                                                                                                                    |      |                     |            |      | 13             | Aluminium PPC Framed Glazed Door     Aluminium PPC Framed Glazed Window                                                              |    |                                                                                                      |                                                                   |                 |            |
|                                                                                                                    |      |                     |            |      | 15             | Aluminium PPC Framed Winter Garden                                                                                                   |    |                                                                                                      |                                                                   |                 |            |
| Purpose of Issue: ISSUED FOR PLANNING                                                                              |      |                     |            |      | 16<br>18<br>19 | Aluminium PPC Fluted Extrusion     Aluminium PPC cladding GRC Effect     Back Painted Glass Rainscreen     Stainless Steel Threshold |    |                                                                                                      |                                                                   | Ave             | enue Road  |
| Previous Sheet Number: N/A                                                                                         |      |                     |            |      | 21<br>22<br>23 | Vertical Louvre Horizontal Louvre Soffit Louvre                                                                                      |    |                                                                                                      |                                                                   | 0 0.05 0.1      | 0.25 m     |