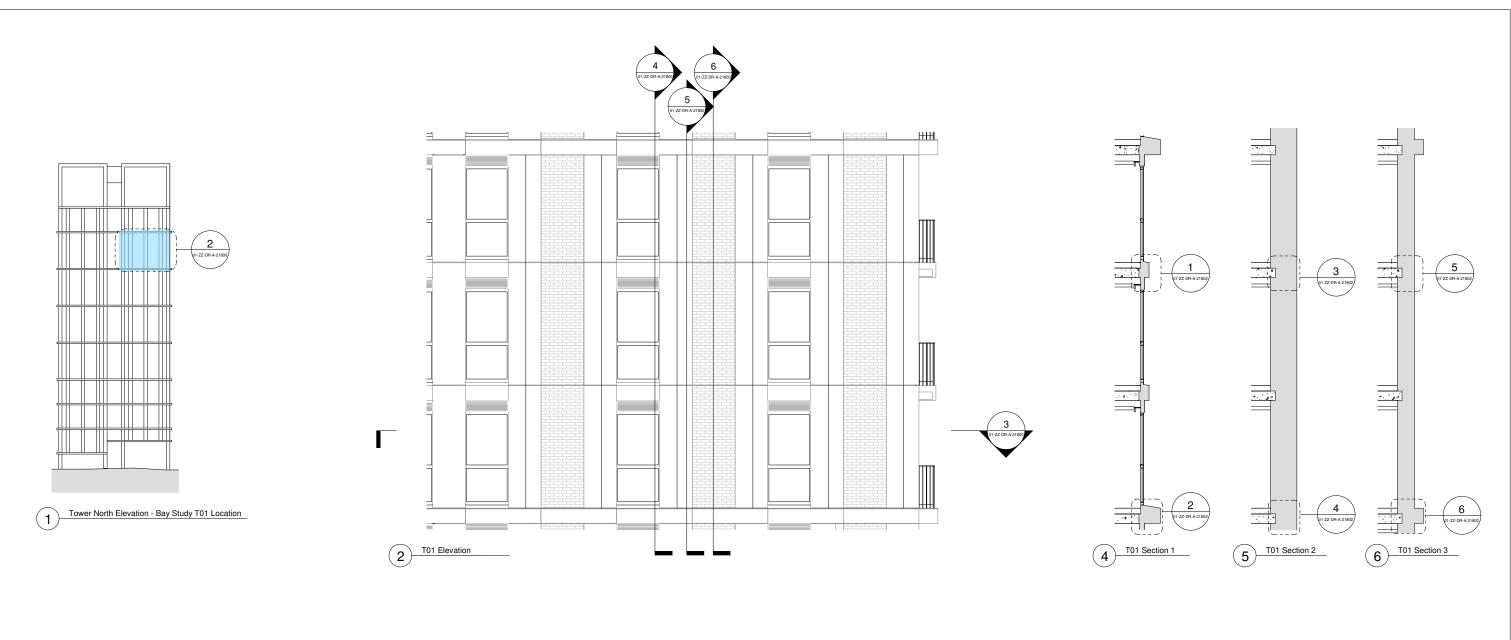

3 T01 Plan

|                               | Project:<br>100 Avenue Ro<br>100 Avenue Road, Lond |                    | truction         |             |           |  |  |  |
|-------------------------------|----------------------------------------------------|--------------------|------------------|-------------|-----------|--|--|--|
| o.uk www.gridarchitects.co.uk | Drawing Title: Discharge of Coof Typical Exter     |                    |                  |             |           |  |  |  |
|                               | Drawn by:                                          | Issued by:         |                  | Date of Fir | st Issue: |  |  |  |
|                               | BCR                                                | MKP                |                  | 04/12/2020  | )         |  |  |  |
|                               | GRID Project No:<br>15050                          |                    | Scale:<br>1:100  | At A3       |           |  |  |  |
|                               | Drawing No:<br>SC-GRID-01-ZZ-DR-A-21800            |                    |                  |             |           |  |  |  |
| <u></u>                       | All reproduction, copyright & in                   | tellectual propert | ty rights reserv | ed © 2016   |           |  |  |  |