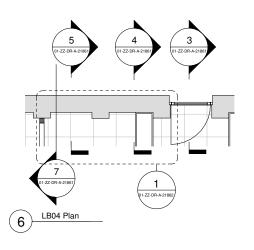

|                          | Project:<br>100 Avenue R      | Project:<br>100 Avenue Road Construction |                      |  |  |  |  |  |  |  |
|--------------------------|-------------------------------|------------------------------------------|----------------------|--|--|--|--|--|--|--|
|                          | 100 Avenue Road, Lo           | 100 Avenue Road, London                  |                      |  |  |  |  |  |  |  |
|                          | Drawing Title: Discharge of C | Condition 18 - De                        | tailed Drawings      |  |  |  |  |  |  |  |
|                          |                               | ernal Materials - I                      |                      |  |  |  |  |  |  |  |
| www.gridarchitects.co.uk |                               |                                          |                      |  |  |  |  |  |  |  |
|                          | Drawn by:                     | Issued by:                               | Date of First Issue: |  |  |  |  |  |  |  |
|                          | BCR                           | MKP                                      | 17/12/2020           |  |  |  |  |  |  |  |
|                          | GRID Project No:<br>15050     | Scale:<br>1:10                           | At A3                |  |  |  |  |  |  |  |
|                          | Drawing No:<br>SC-GRID-01-2   | ZZ-DR-A-21858                            | Revision:            |  |  |  |  |  |  |  |