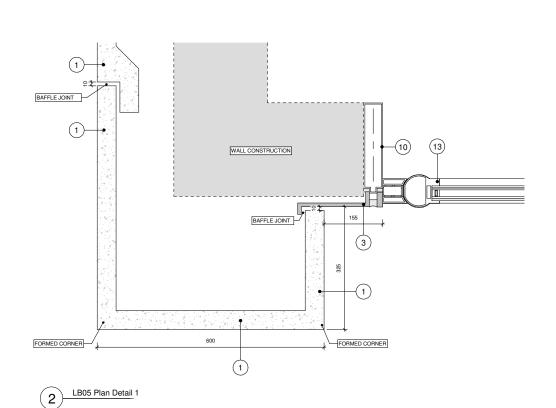

| Project:                                          |           |             |           |             |
|---------------------------------------------------|-----------|-------------|-----------|-------------|
| 100 Avenue F                                      | Road Con  | structio    | า         |             |
| 100 Avenue Road, L                                | ondon     |             |           |             |
| Drawing Title: Discharge of of Typical Ext Page 1 |           |             |           |             |
| Drawn by:                                         | Issued by |             | Date of F | irst Issue: |
| BCR                                               | MKP       |             | 17/12/20  | 20          |
| GRID Project No:<br>15050                         | •         | Scale: 1:10 | At A3     |             |
| Drawing No:<br>SC-GRID-01-                        | .77.DR.A  | 21851       |           | Revision    |