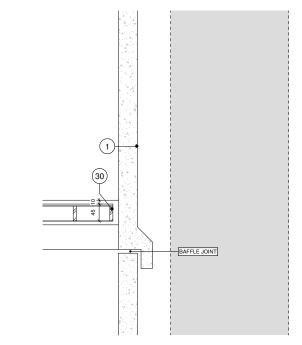

All reproduction, copyright & intellectual property rights reserved © 2016

SC-GRID-01-ZZ-DR-A-21857

| Disclaimer:                                                                                                        | Rev: | Notes:              | Date:      | Dwn: | Iss: N         | Material Key                                                                                                                         |    |                                                                                                      | Notes                                                             | Key / Location: |            |
|--------------------------------------------------------------------------------------------------------------------|------|---------------------|------------|------|----------------|--------------------------------------------------------------------------------------------------------------------------------------|----|------------------------------------------------------------------------------------------------------|-------------------------------------------------------------------|-----------------|------------|
| Do not scale from this drawing.     Discrepancies must be reported immediately to the Architect before proceeding. |      | Issued for Planning | 18.12.2020 |      |                | ode Description Glass Reinforced Concrete Cladding Panel                                                                             | 24 | Gasket (Colour Matched to GRC)                                                                       | Material thicknesses shown are subject to construction tolerances |                 | SC         |
| Only figured dimensions are to be used. Check all dimensions on site before fabrication or setting out.            | P2   | Issued for Planning | 20.08.2021 | BCH  | 3<br>4         | Flamed finish Karin granite  Aluminium PPC cladding  GRC Backed Brick Slip Panel                                                     | 31 | Vertical Steel Bar Balustrade Horizontal Steel Railing Square Edge Steel Fin Privacy Division Screen | ioretal i des                                                     |                 | Open Space |
| <ul> <li>This document is copyright and may not be reproduced without permission<br/>of the owner.</li> </ul>      |      |                     |            |      | 5              | Mortar Joint Aluminium PPC louvre                                                                                                    | 40 | Concrete Paviour Porcelain Tile                                                                      |                                                                   |                 |            |
|                                                                                                                    |      |                     |            |      | 8              | Painted Concrete                                                                                                                     | 42 | Pest Resistant Metal Grate                                                                           |                                                                   |                 |            |
|                                                                                                                    |      |                     |            |      | 10             | Aluminium Curtain Wall Mullion (Capped System)  Aluminium Curtain Wall Mullion (Capless System)                                      | 44 | Brown Roof Ballast                                                                                   |                                                                   |                 |            |
|                                                                                                                    |      |                     |            |      | 11             | Curtain Wall Gazing Mastic                                                                                                           | 50 | Downspout Nozzle                                                                                     |                                                                   |                 | ¹          |
|                                                                                                                    |      |                     |            |      | 13             | Aluminium PPC Framed Glazed Door     Aluminium PPC Framed Glazed Window                                                              |    |                                                                                                      |                                                                   |                 |            |
|                                                                                                                    |      |                     |            |      | 15             | Aluminium PPC Framed Winter Garden                                                                                                   |    |                                                                                                      |                                                                   |                 |            |
| Purpose of Issue: ISSUED FOR PLANNING                                                                              |      |                     |            |      | 16<br>18<br>19 | Aluminium PPC Fluted Extrusion     Aluminium PPC cladding GRC Effect     Back Painted Glass Rainscreen     Stainless Steel Threshold |    |                                                                                                      |                                                                   | Ave             | enue Road  |
| Previous Sheet Number: N/A                                                                                         |      |                     |            |      | 21<br>22<br>23 | Vertical Louvre Horizontal Louvre Soffit Louvre                                                                                      |    |                                                                                                      |                                                                   | 0 0.05 0.1      | 0.25 m     |

|                          | Project:<br>100 Avenue R      | Project:<br>100 Avenue Road Construction |                      |  |  |  |  |  |  |  |
|--------------------------|-------------------------------|------------------------------------------|----------------------|--|--|--|--|--|--|--|
|                          | 100 Avenue Road, Lo           | 100 Avenue Road, London                  |                      |  |  |  |  |  |  |  |
|                          | Drawing Title: Discharge of C | Condition 18 - De                        | tailed Drawings      |  |  |  |  |  |  |  |
|                          |                               | ernal Materials - I                      |                      |  |  |  |  |  |  |  |
| www.gridarchitects.co.uk |                               |                                          |                      |  |  |  |  |  |  |  |
|                          | Drawn by:                     | Issued by:                               | Date of First Issue: |  |  |  |  |  |  |  |
|                          | BCR                           | MKP                                      | 17/12/2020           |  |  |  |  |  |  |  |
|                          | GRID Project No:<br>15050     | Scale:<br>1:10                           | At A3                |  |  |  |  |  |  |  |
|                          | Drawing No:<br>SC-GRID-01-2   | ZZ-DR-A-21858                            | Revision:            |  |  |  |  |  |  |  |