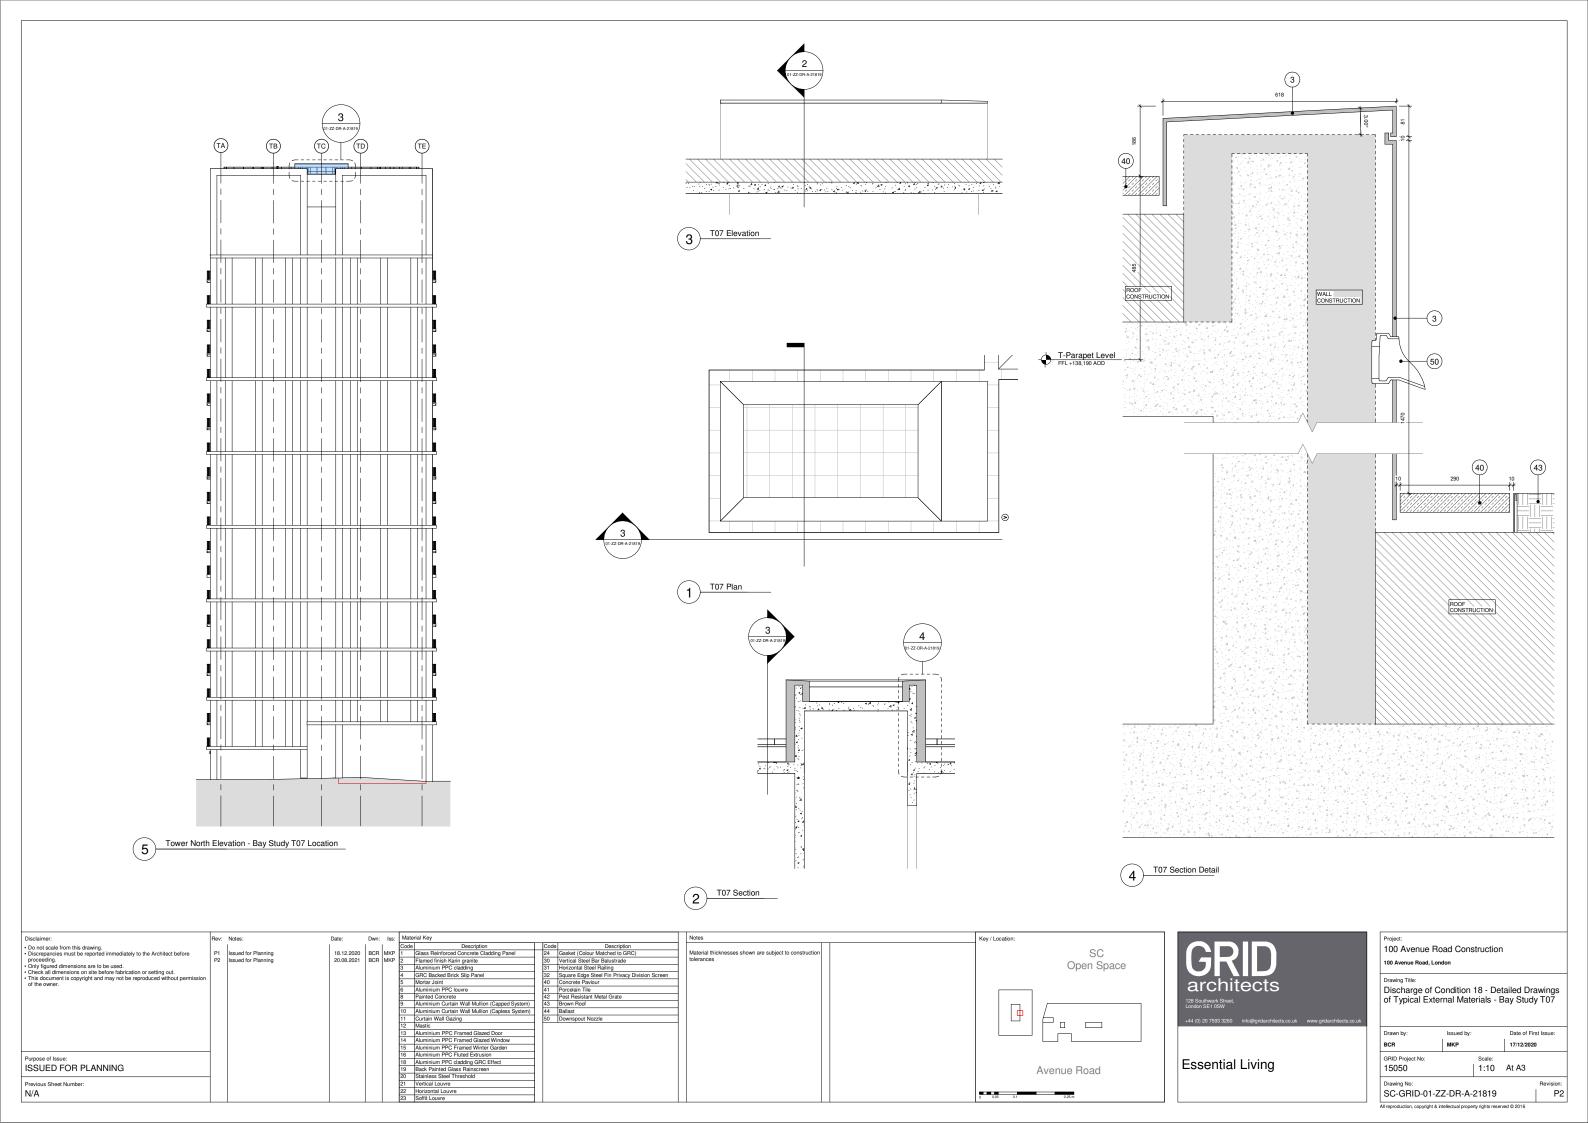

-----------------|-----------|-----|---------|-----|----------|---------|--|
|            |            | 100 Avenue                      | Road Co   | าร  | tructio | n   |          |         |  |
|            |            | 100 Avenue Road, L              | ondon.    |     |         |     |          |         |  |
|            |            | Drawing Title: Discharge of     | Conditio  | n · | 18 - De | eta | iled Dra | awinas  |  |
| ects.co.uk |            | of Typical Ex<br>1              | ternal Ma | ite |         |     |          |         |  |
| ects.co.uk |            | of Typical Ex<br>1<br>Drawn by: | ternal Ma |     |         |     |          | ils Pag |  |
| ects.co.uk |            | 1 "                             |           |     |         |     | 06 Deta  | ils Pag |  |















|                                | Project:<br>100 Avenue Ro<br>100 Avenue Road, Lon |            | ruction        |             |           |
|--------------------------------|---------------------------------------------------|------------|----------------|-------------|-----------|
| co.uk www.gridarchitects.co.uk | Drawing Title: Discharge of C of Typical Exte 2   |            |                |             |           |
|                                | Drawn by:                                         | Issued by: |                | Date of Fin | st Issue: |
|                                | BCR                                               | MKP        |                | 04/12/2020  | )         |
|                                | GRID Project No:<br>15050