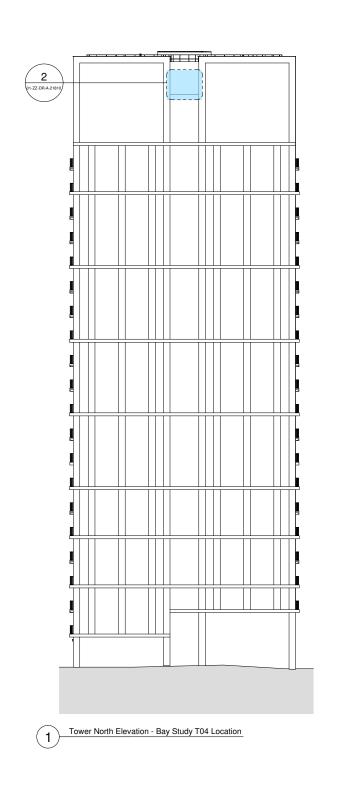

| Issued by:                         | Date of First Issue: |  |  |  |  |  |
|                                                                                            | BCR                                                           | MKP                                | 17/12/2020           |  |  |  |  |  |
| ential Living                                                                              | GRID Project No:<br>15050                                     | Scale: 1:10                        | At A3                |  |  |  |  |  |
|                                                                                            | Drawing No:<br>SC-GRID-01-2                                   | ZZ-DR-A-21808                      | Revision P           |  |  |  |  |  |







Date: Dwn: Iss: Material Key
Code Description

18.12.2020
BCR MKP 1 Glass Reinforced Concrete Cladding Panel 24 Gasket (Colour Matched to GRC)
30 Vertical Steel Bar Balustrade 3 Vertical Steel Bar Balustrade 3 Auminium PPC cladding 31 Horizontal Steel Bar Balustrade 3 Auminium PPC cladding 31 Horizontal Steel Bar Balustrade 3 Auminium PPC cladding 31 Horizontal Steel Bar Balustrade 3 Auminium PPC cladding 31 Horizontal Steel Bar Balustrade 3 Auminium PPC cladder Concrete Pavious Concrete Colours Concrete Pavious Concrete Paviou Disclaimer:

• De not scale from this drawing.

• Discrepancies must be reported immediately to the Architect before proceeding.

• Only figured dimensions are to be used.

• Check all dimensions on site before fabrication or setting out.

• This document is cop