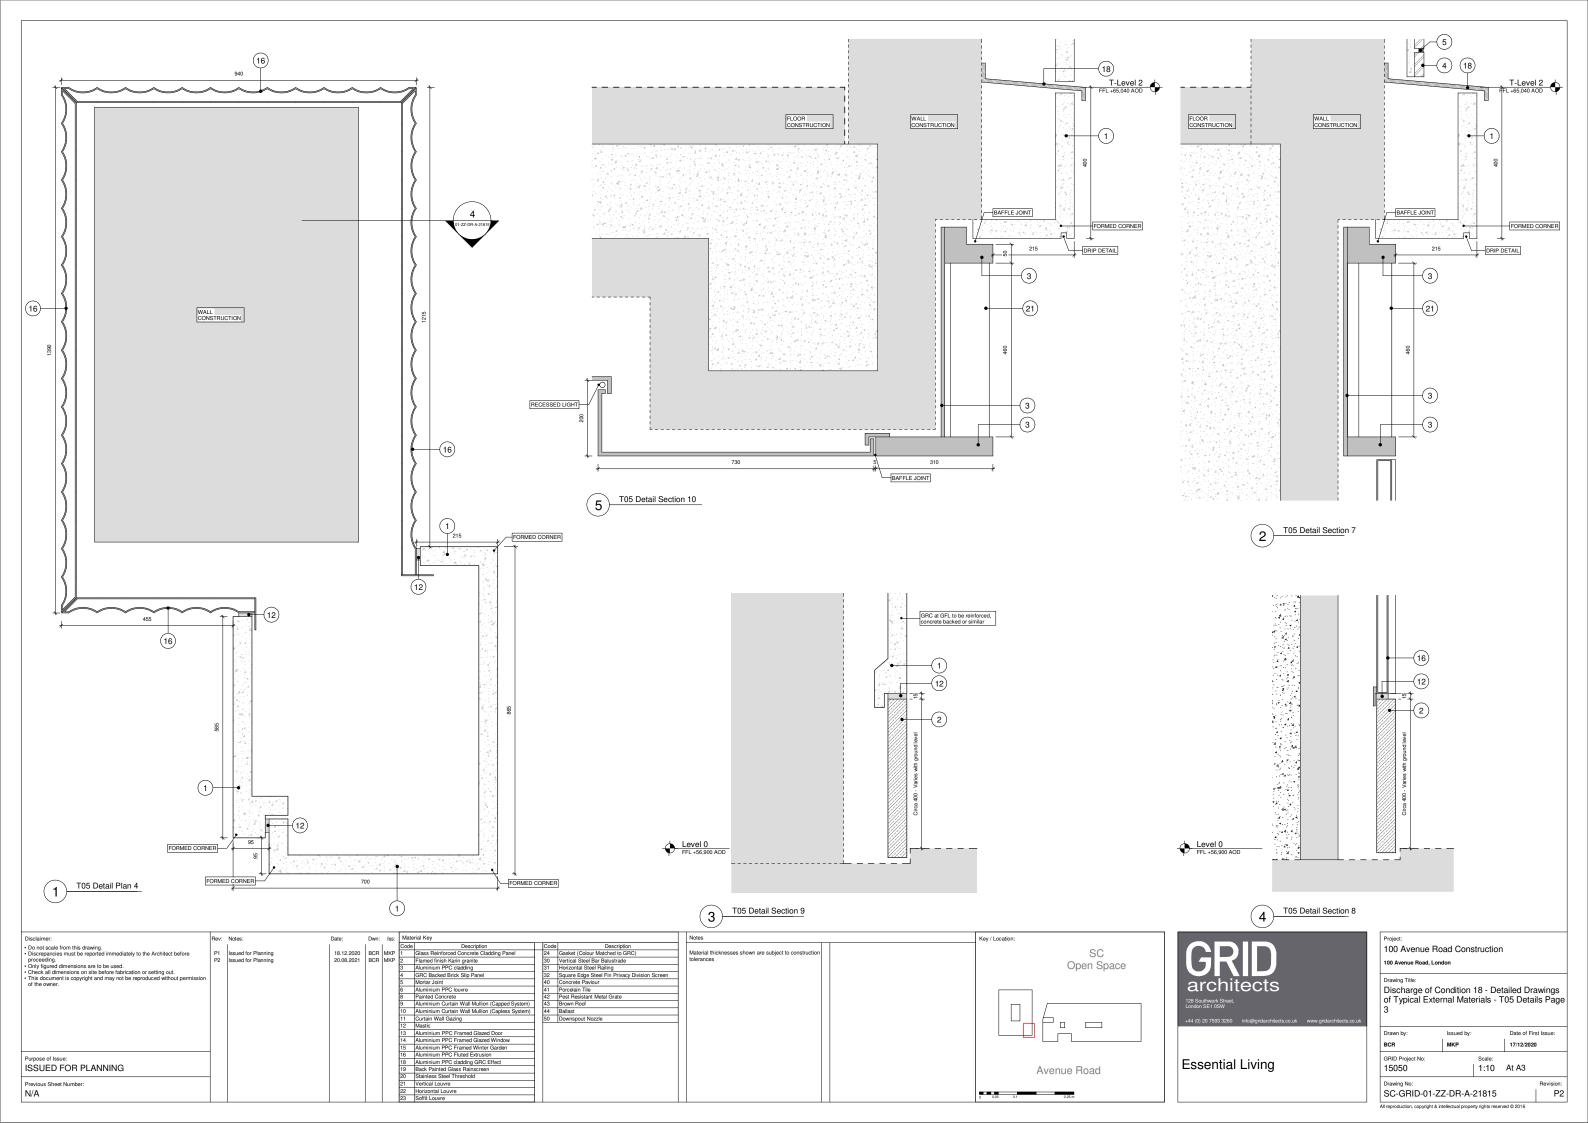

Date: Dwn: Iss: Material Key
Code Description

18.12.2020
BCR MKP 1 Glass Reinforced Concrete Cladding Panel 24 Gasket (Colour Matched to GRC)
30 Vertical Steel Bar Balustrade 3 Vertical Steel Bar Balustrade 3 Auminium PPC cladding 31 Horizontal Steel Bar Balustrade 3 Auminium PPC cladding 31 Horizontal Steel Bar Balustrade 3 Auminium PPC cladding 31 Horizontal Steel Bar Balustrade 3 Auminium PPC cladding 31 Horizontal Steel Bar Balustrade 3 Auminium PPC cladder Concrete Pavious Concrete Colours Concrete Pavious Concrete Paviou Disclaimer:

• De not scale from this drawing.

• Discrepancies must be reported immediately to the Architect before proceeding.

• Only figured dimensions are to be used.

• Check all dimensions on site before fabrication or setting out.

• This document is copyright and may not be reproduced without permits of the owner. Rev: Notes: Key / Location: P1 Issued for Planning P2 Issued for Planning Material thicknesses shown are subject to construction tolerances SC Open Space Purpose of Issue:
ISSUED FOR PLANNING Avenue Road Previous Sheet Number: N/A