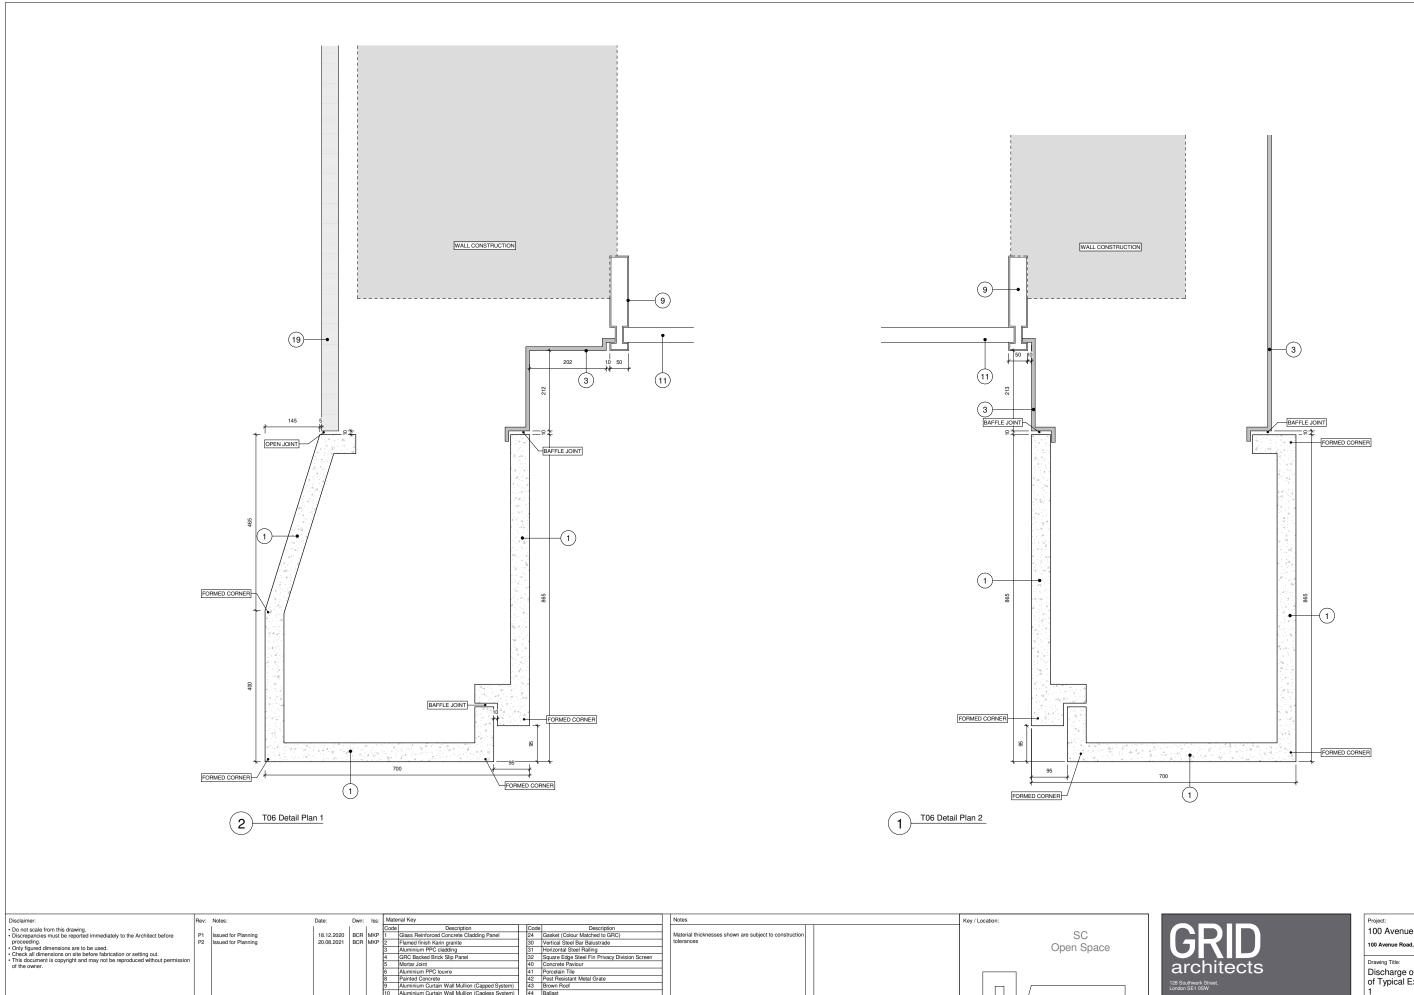

|                                          | Project:<br>100 Avenue F<br>100 Avenue Road, Lo | Road Constructio                       | n                                  |
|------------------------------------------|-------------------------------------------------|----------------------------------------|------------------------------------|
| S thiteds.co.uk www.gridarchilects.co.uk |                                                 | Condition 18 - De<br>ernal Materials - |                                    |
|                                          |                                                 |                                        |                                    |
| sinects.co.uk www.gildatciinects.co.uk   | Drawn by:                                       | Issued by:                             | Date of First Issue:               |
| www.gndardillects.co.uk                  | Drawn by:                                       | Issued by:                             | Date of First Issue:<br>17/12/2020 |
| g                                        | 1                                               | 1                                      | 1                                  |