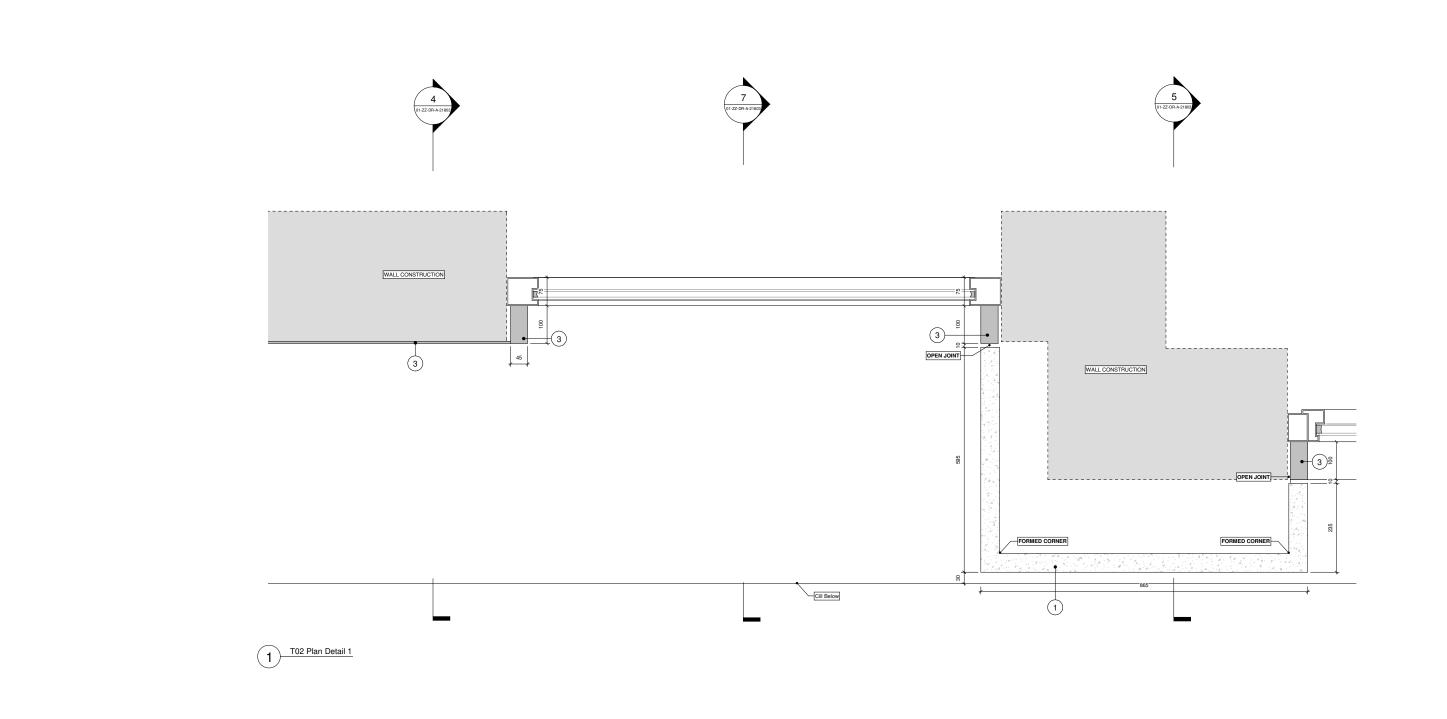

|                                                             | Project:                         |                                  |             |           |  |  |  |  |
|-------------------------------------------------------------|----------------------------------|----------------------------------|-------------|-----------|--|--|--|--|
|                                                             | 100 Avenue Road Construction     |                                  |             |           |  |  |  |  |
| RID                                                         | 100 Avenue Road, Lon             | don                              |             |           |  |  |  |  |
| chitects                                                    | Drawing Title:                   |                                  |             |           |  |  |  |  |
| rinecis                                                     |                                  | ondition 18 - De                 |             |           |  |  |  |  |
| ark Street,<br>0SW                                          | of Typical Exter                 | rnal Materials - E               | Bay Study   | y 102     |  |  |  |  |
| 593 3260 info@gridarchitects.co.uk www.gridarchitects.co.uk |                                  |                                  |             |           |  |  |  |  |
|                                                             | Drawn by:                        | Issued by:                       | Date of Fin | st Issue: |  |  |  |  |
|                                                             | BCR                              | МКР                              | 17/12/2020  | )         |  |  |  |  |
| atial Living                                                | GRID Project No:                 | Scale:                           |             |           |  |  |  |  |
| ntial Living                                                | 15050                            | 1:100                            | At A3       |           |  |  |  |  |
|                                                             | Drawing No:                      |                                  |             | Revision: |  |  |  |  |
|                                                             | SC-GRID-01-Z                     | Z-DR-A-21803                     |             | P2        |  |  |  |  |
|                                                             | All reproduction, copyright & in | tellectual property rights reser | ved © 2016  |           |  |  |  |  |