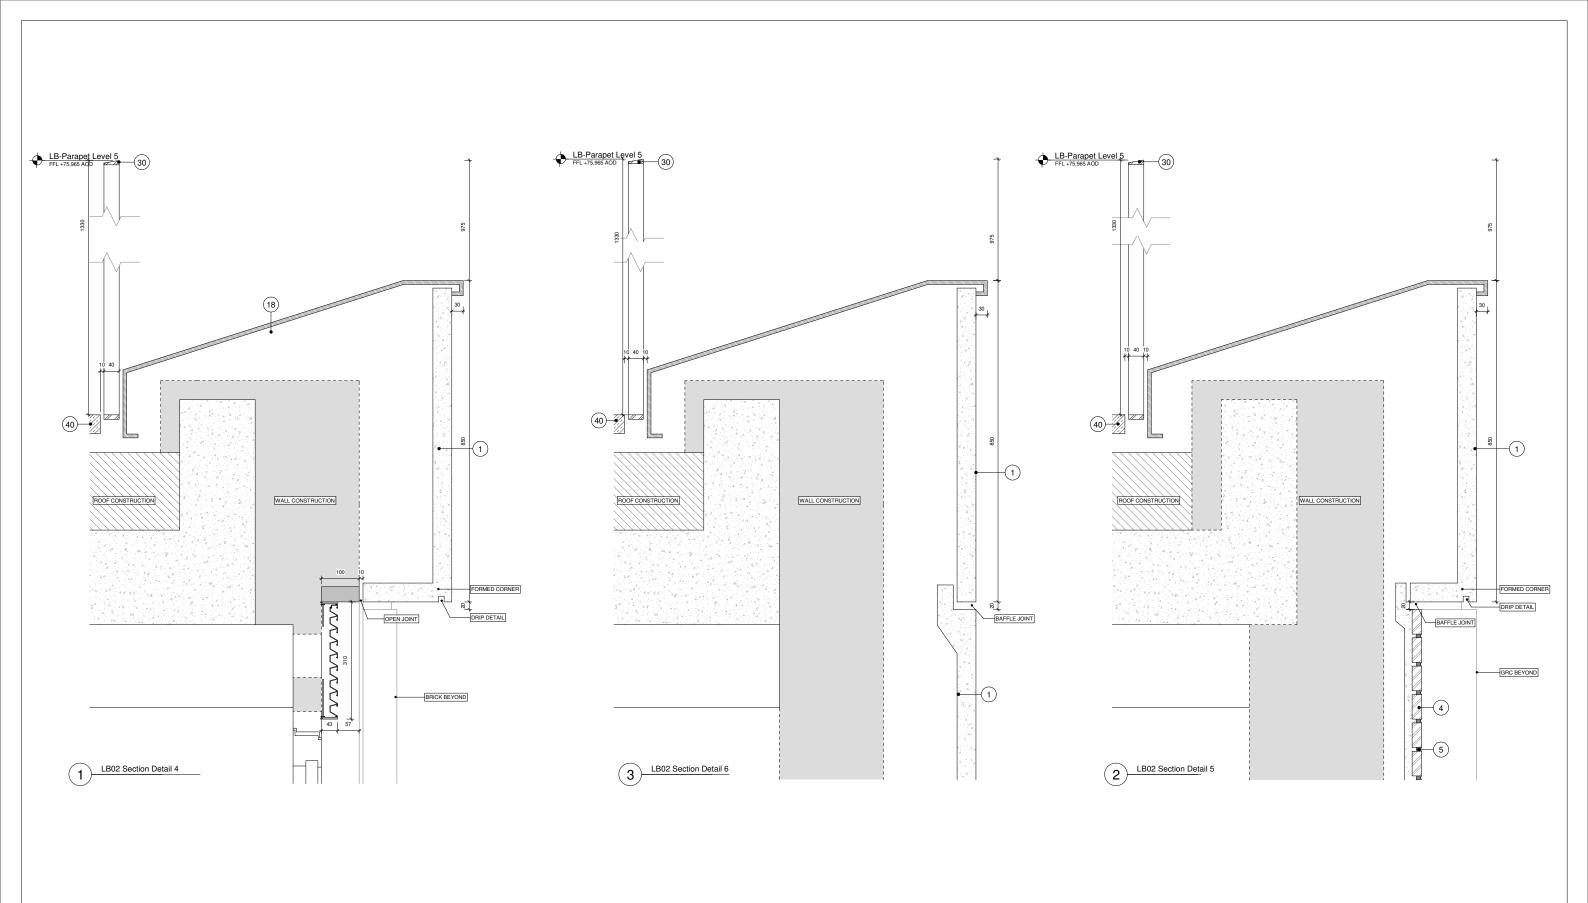

Date: Dwn: Iss: Material Key
Code Description

18.12.2020
BCR MKP 1 Glass Reinforced Concrete Cladding Panel 24 Gasket (Colour Matched to GRC)
30 Vertical Steel Bar Balustrade 3 Vertical Steel Bar Balustrade 3 Auminium PPC cladding 31 Horizontal Steel Bar Balustrade 3 Auminium PPC cladding 31 Horizontal Steel Bar Balustrade 3 Auminium PPC cladding 31 Horizontal Steel Bar Balustrade 3 Auminium PPC cladding 31 Horizontal Steel Bar Balustrade 3 Auminium PPC cladder Concrete Pavious Concrete Colours Concrete Pavious Concrete Paviou Disclaimer:

• De not scale from this drawing.

• Discrepancies must be reported immediately to the Architect before proceeding.

• Only figured dimensions are to be used.

• Check all dimensions on site before fabrication or setting out.

• This document is copyright and may not be reproduced without permits of the owner. Rev: Notes: Key / Location: P1 Issued for Planning P2 Issued for Planning Material thicknesses shown are subject to construction tolerances SC Open Space Purpose of Issue:
ISSUED FOR PLANNING Avenue Road Previous Sheet Number: N/A