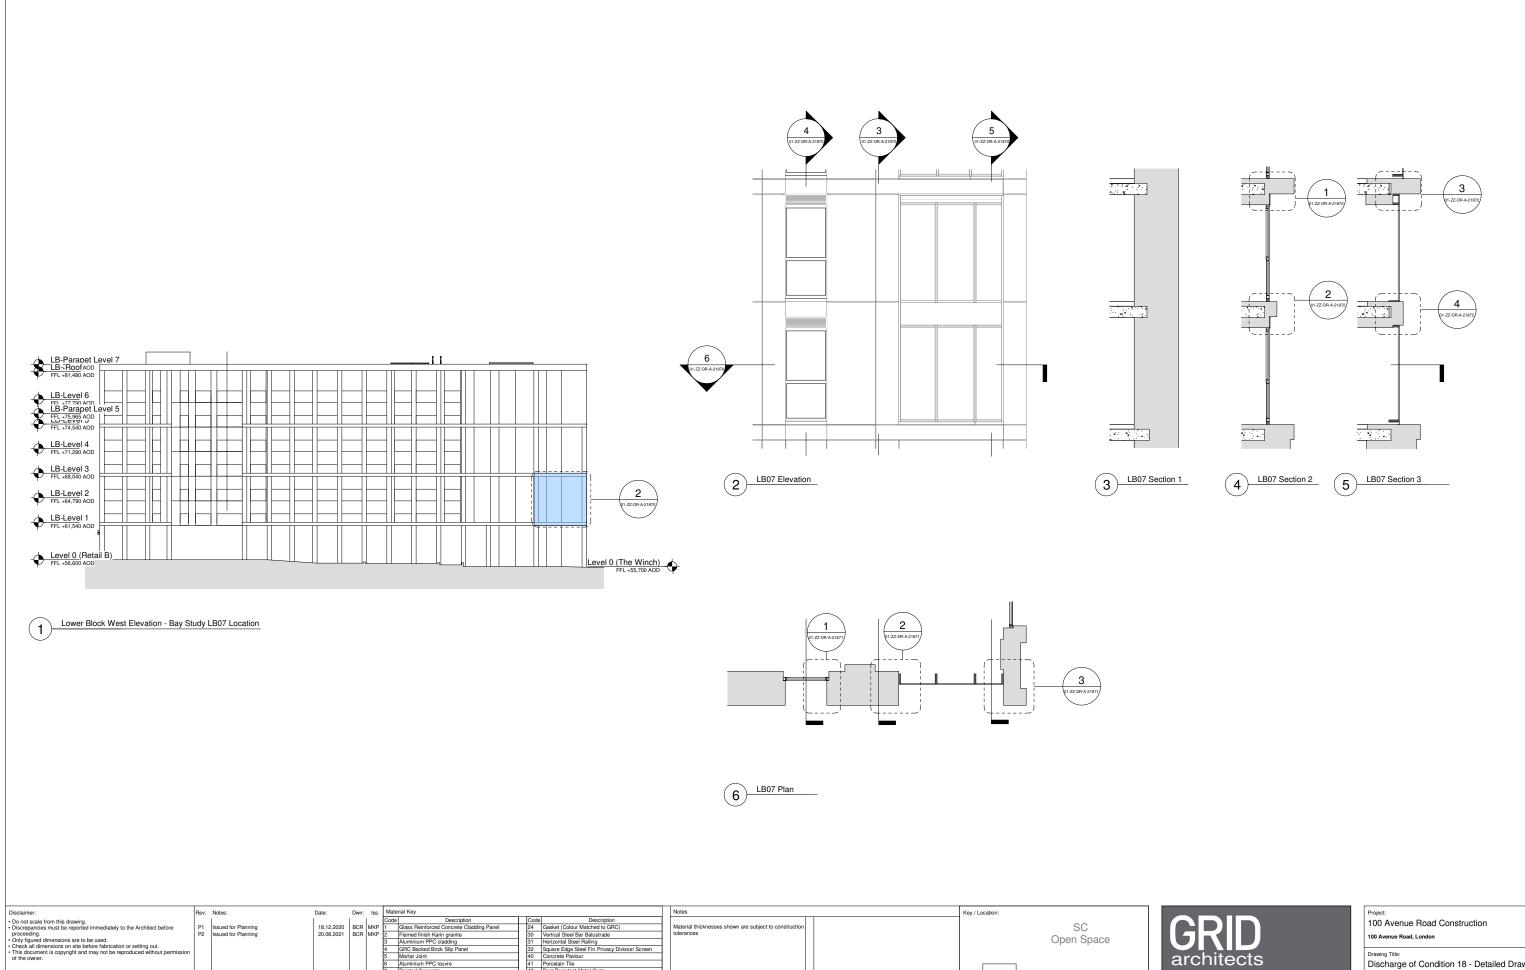

| D    | Project:<br>100 Avenue Road Construction<br>100 Avenue Road, London |                                           |                      |  |  |  |  |  |
|------|---------------------------------------------------------------------|-------------------------------------------|----------------------|--|--|--|--|--|
| ects |                                                                     | Condition 18 - Det<br>ernal Materials - E |                      |  |  |  |  |  |
|      | Drawn by:                                                           | Issued by:                                | Date of First Issue: |  |  |  |  |  |
|      | BCR                                                                 | МКР                                       | 17/12/2020           |  |  |  |  |  |
| ving | GRID Project No:<br>15050                                           | Scale: 1:100                              | At A3                |  |  |  |  |  |
|      | Drawing No:<br>SC-GRID-01-                                          | ZZ-DR-A-21824                             | Revision:            |  |  |  |  |  |