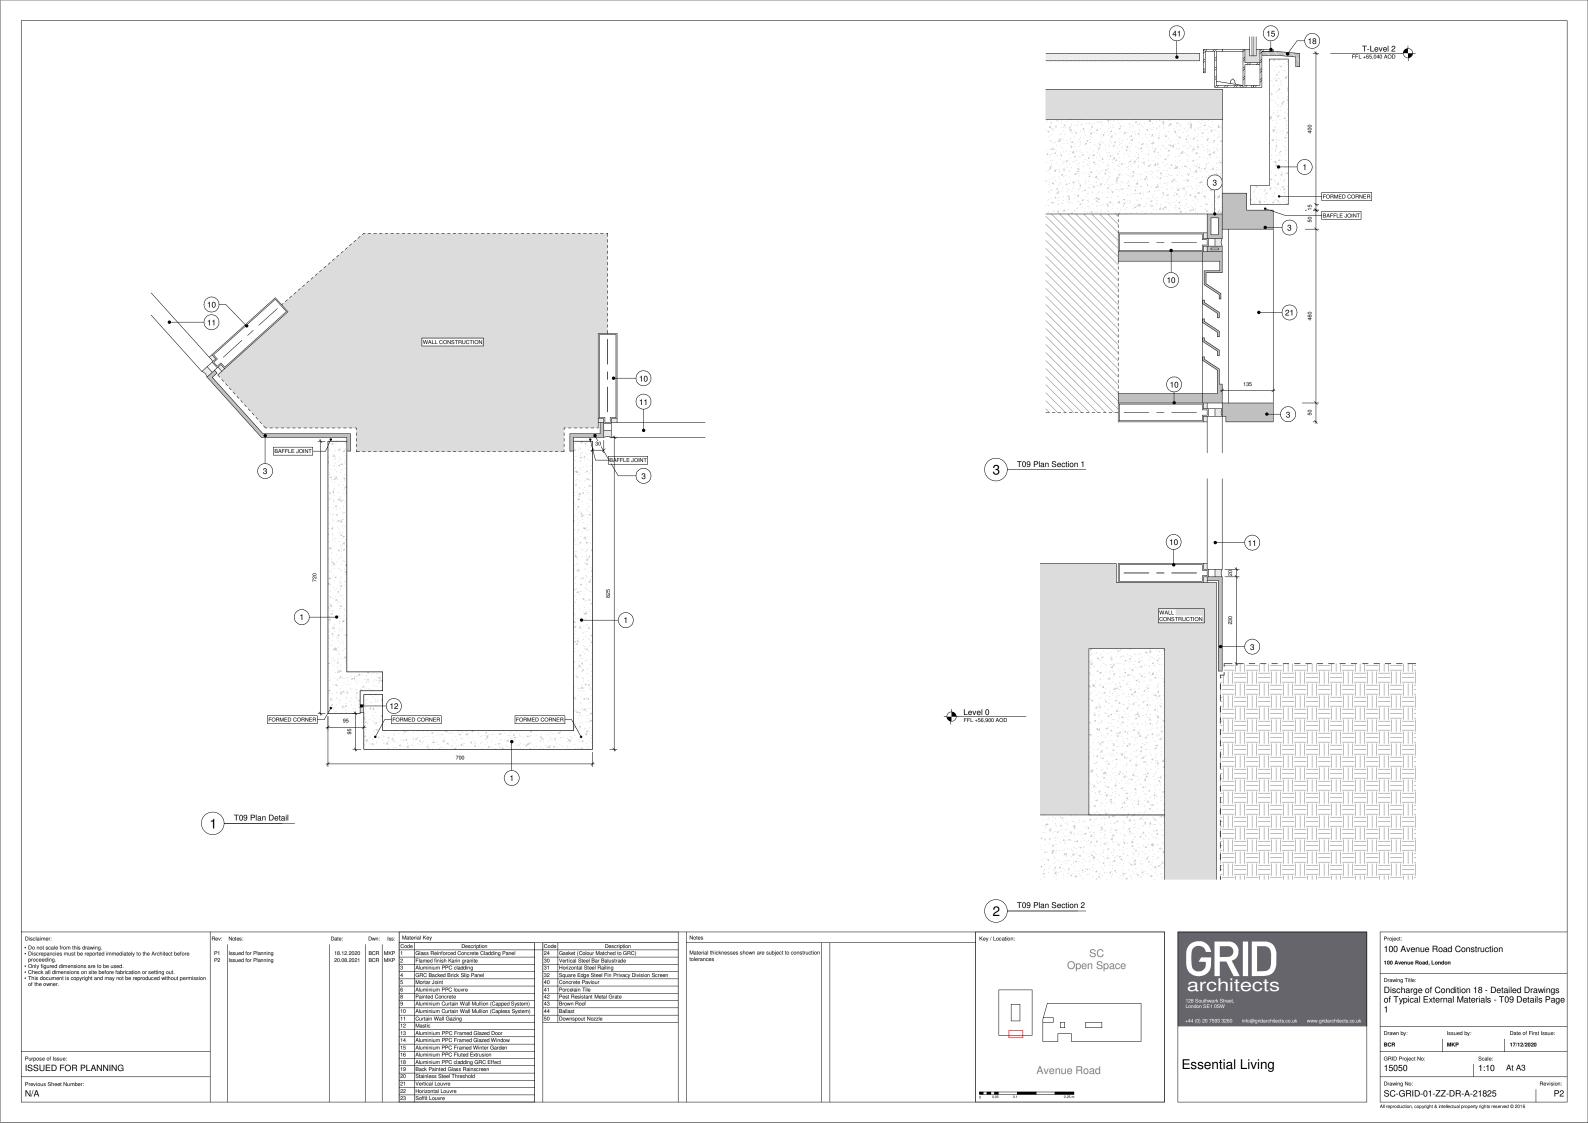

L All reproduction, copyright & intellectual property rights reserved  $@\,2016$ 

3 T09 Plan

| Disclaimer:                                                                                                                                                                                                                                                                                                                  | Rev: | Notes:                                  | Date: | Dwn: Iss: | Material Key                                                                                                                                                                                                                                                                                                                                                                                                                                               |                                              |                                                                                                                                                                                                                                                | 1 | Notes                                                             | К | ey / Location:   |
|------------------------------------------------------------------------------------------------------------------------------------------------------------------------------------------------------------------------------------------------------------------------------------------------------------------------------|------|-----------------------------------------|-------|-----------|------------------------------------------------------------------------------------------------------------------------------------------------------------------------------------------------------------------------------------------------------------------------------------------------------------------------------------------------------------------------------------------------------------------------------------------------------------|----------------------------------------------|------------------------------------------------------------------------------------------------------------------------------------------------------------------------------------------------------------------------------------------------|---|-------------------------------------------------------------------|---|------------------|
| Do not scale from this drawing.     Obscrepanices must be reported immediately to the Architect before proceeding.     Only figured dimensions are to be used.     Check all dimensions on site before fabrication or setting out.     This document is copyright and may not be reproduced without permission of the owner. | P2   | Issued for Planning Issued for Planning |       | BCR MKP   | 2 Flamed finish Karin granite 3 Aluminium PPC cladding 4 GRC Backed Brick Slip Panel 5 Mortar Joint 6 Aluminium PPC louwe 8 Painted Concrete 9 Painted Concrete 10 Aluminium Curtain Wall Mullion (Capped System) 10 Aluminium Curtain Wall Mullion (Capped System) 11 Curtain Wall Gazing 12 Mastic 13 Aluminium PPC Framed Glazed Door 14 Aluminium PPC Framed Glazed Window 15 Aluminium PPC Framed Glazed Window 15 Aluminium PPC Framed Glazed Window | 30<br>31<br>32<br>40<br>41<br>42<br>43<br>44 | Description Gasket (Colour Matched to GRC) Vertical Steel Bar Balustrade Horizontal Steel Railing Square Edge Steel Fin Privacy Division Screen Concrete Pavior Porcelain Tile Pest Resistant Metal Grate Brown Floot Ballast Downspoul Nozzle |   | Material thicknesses shown are subject to construction tolerances |   | SC<br>Open Space |
| Purpose of Issue: ISSUED FOR PLANNING Previous Sheet Number:                                                                                                                                                                                                                                                                 |      |                                         |       |           | 16 Aluminium PPC Fluted Extrusion 18 Aluminium PPC cladding GRC Effect 19 Back Painted Glass Rainscreen 20 Stainless Steel Threshold 21 Vertical Louvre                                                                                                                                                                                                                                                                                                    |                                              |                                                                                                                                                                                                                                                |   |                                                                   |   | Avenue Road      |
| N/A                                                                                                                                                                                                                                                                                                                          |      |                                         |       |           | 22 Horizontal Louvre<br>23 Soffit Louvre                                                                                                                                                                                                                                                                                                                                                                                                                   |                                              |                                                                                                                                                                                                                                                |   |                                                                   | 0 | 0.5 1 2.5 m      |

7. 1

5 T09 Section 2

T09 Section 1

| RID                                                            | Project:<br>100 Avenue Road Construction<br>100 Avenue Road, London                                       |                    |                   |             |             |  |  |  |  |
|----------------------------------------------------------------|-----------------------------------------------------------------------------------------------------------|--------------------|-------------------|-------------|-------------|--|--|--|--|
| chitects                                                       | Drawing Title: Discharge of Condition 18 - Detailed Drawing of Typical External Materials - Bay Study LBC |                    |                   |             |             |  |  |  |  |
| 0 7593 3260 info@gridarchitects.co.uk www.gridarchitects.co.uk |                                                                                                           |                    |                   |             |             |  |  |  |  |
|                                                                | Drawn by:                                                                                                 | Issued by:         |                   | Date of Fin | st Issue:   |  |  |  |  |
|                                                                | BCR                                                                                                       | MKP                |                   | 17/12/2020  | )           |  |  |  |  |
| ential Living                                                  | GRID Project No:<br>15050                                                                                 |                    | Scale: 1:100      | At A3       |             |  |  |  |  |
|                                                                | Drawing No:<br>SC-GRID-01-Z                                                                               | Z-DR-A-            | 21850             |             | Revision P2 |  |  |  |  |
|                                                                | All reproduction, copyright & in                                                                          | itellectual proper | rty rights reserv | ed © 2016   |             |  |  |  |  |