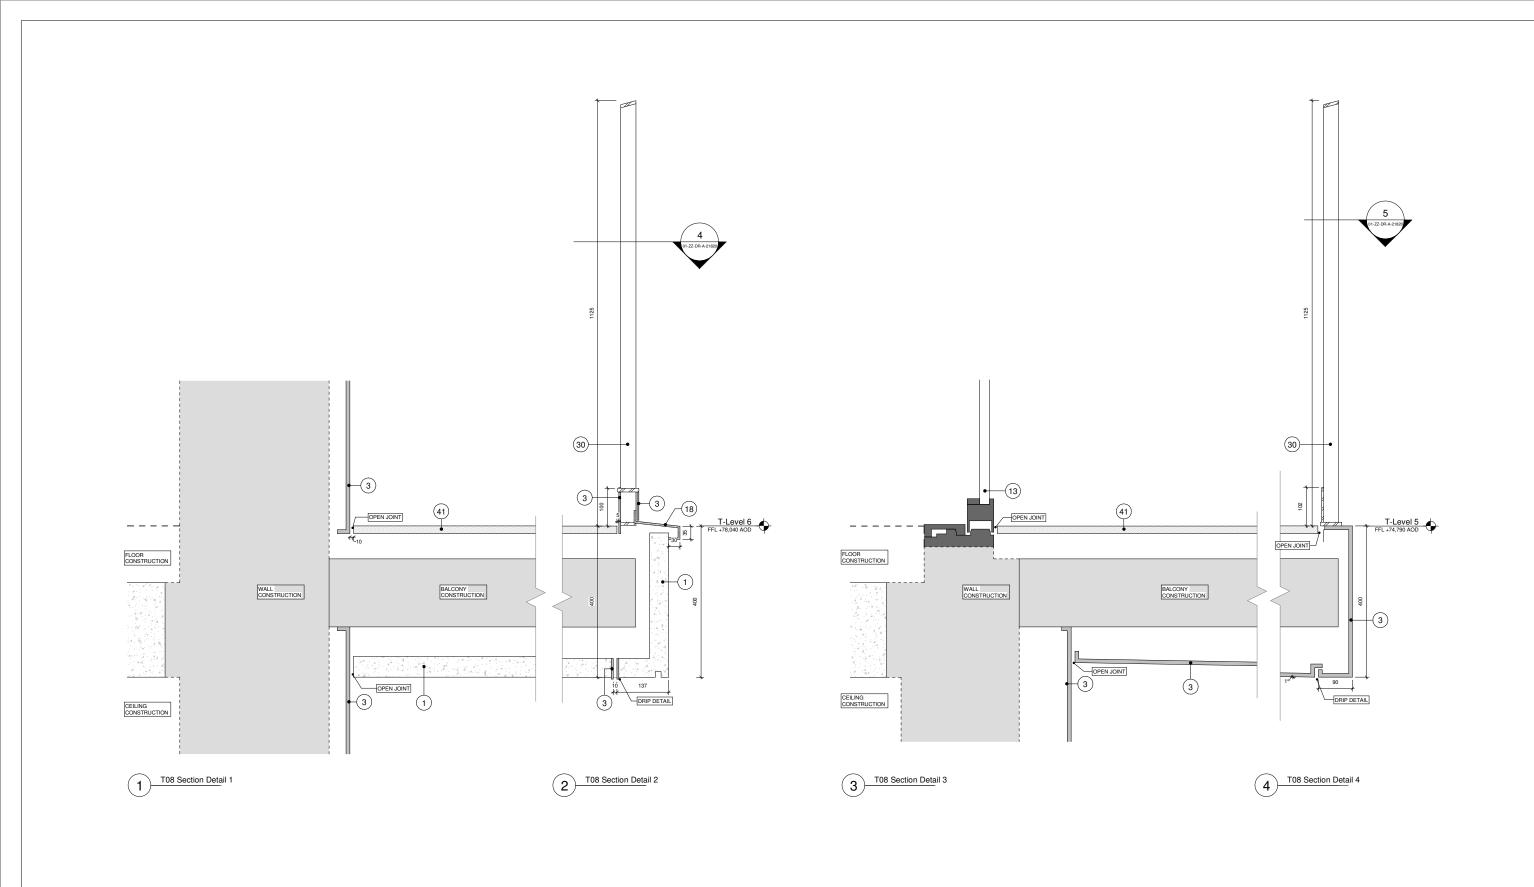

|  | Project:<br>100 Avenue Ro                | ad Cons    | struction      |            |            |
|--|------------------------------------------|------------|----------------|------------|------------|
|  |                                          |            |                |            |            |
|  | Discharge of Co<br>of Typical Exter<br>1 |            |                |            |            |
|  | Drawn by:                                | Issued by: |                | Date of Fi | rst Issue: |
|  | BCR                                      | MKP        |                | 17/12/202  | 10         |
|  | GRID Project No:<br>15050                |            | Scale:<br>1:10 | At A3      |            |
|  | Drawing No:<br>SC-GRID-01-ZZ             | Z-DR-A-    | 21811          |            | Revision:  |