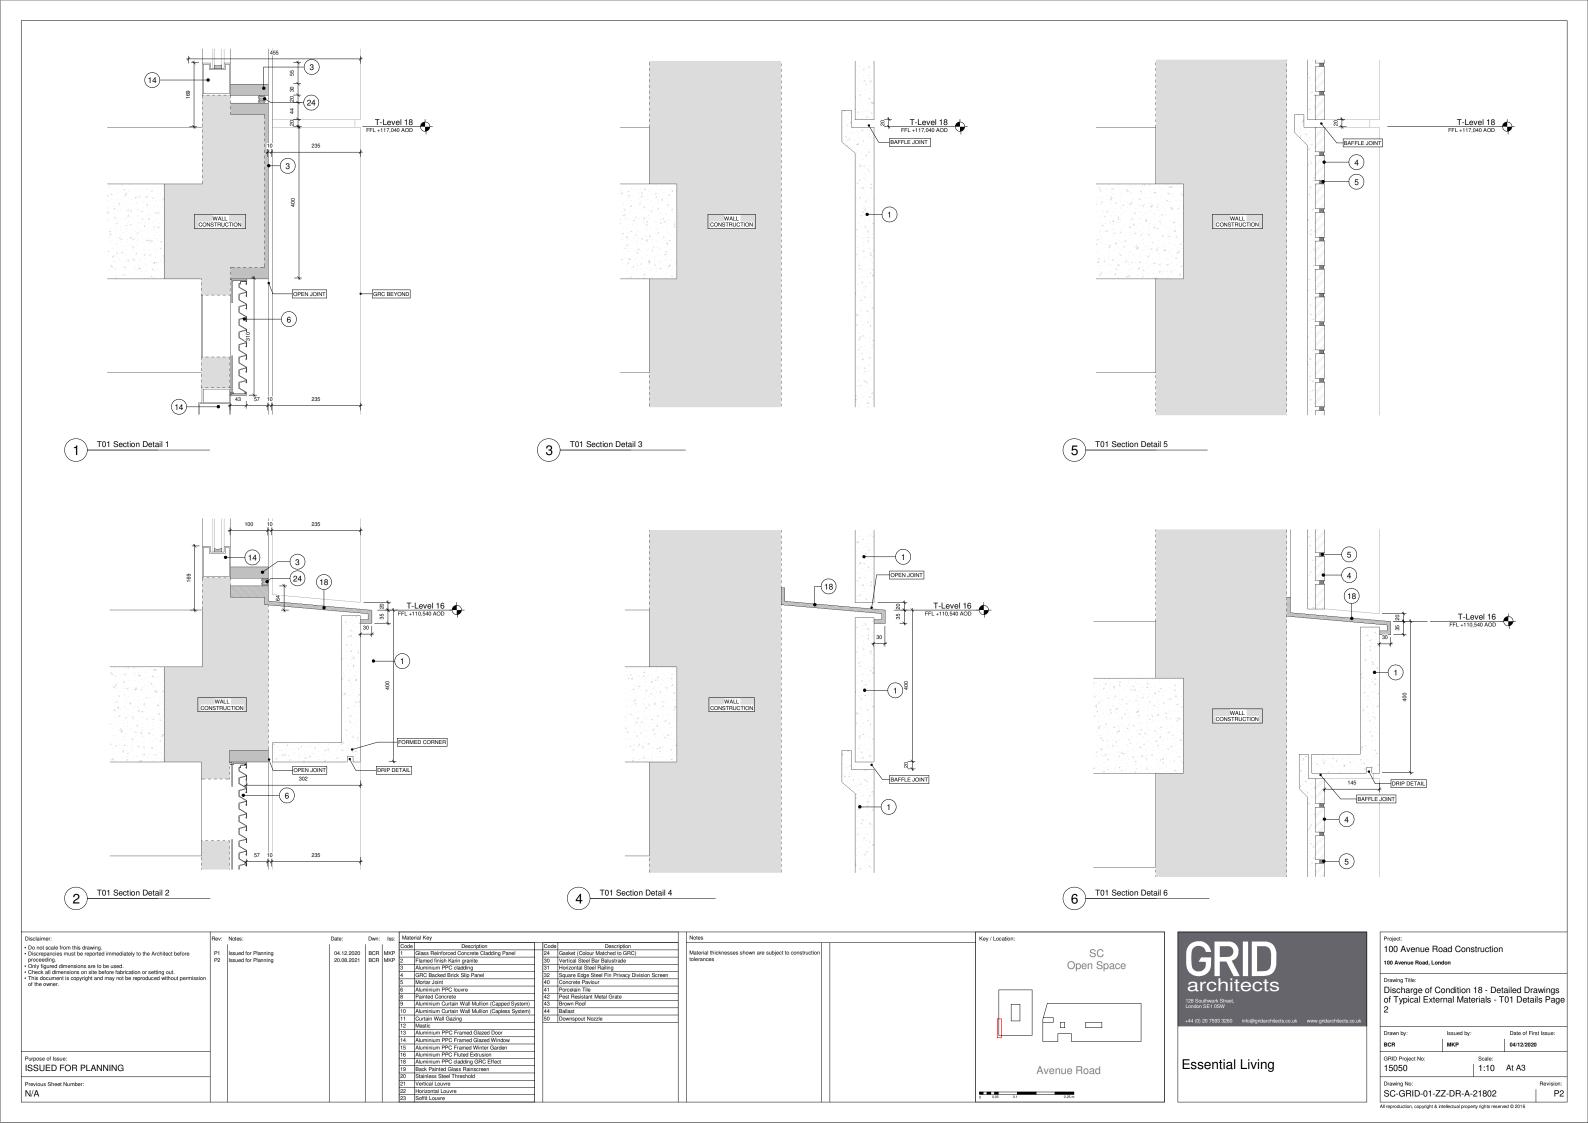

Date: Dwn: Iss: Material Key
Code Description

18.12.2020
BCR MKP 1 Glass Reinforced Concrete Cladding Panel 24 Gasket (Colour Matched to GRC)
30 Vertical Steel Bar Balustrade 3 Vertical Steel Bar Balustrade 3 Auminium PPC cladding 31 Horizontal Steel Bar Balustrade 3 Auminium PPC cladding 31 Horizontal Steel Bar Balustrade 3 Auminium PPC cladding 31 Horizontal Steel Bar Balustrade 3 Auminium PPC cladding 31 Horizontal Steel Bar Balustrade 3 Auminium PPC cladder Concrete Pavious Concrete Colours Concrete Pavious Concrete Paviou Disclaimer:

• De not scale from this drawing.

• Discrepancies must be reported immediately to the Architect before proceeding.

• Only figured dimensions are to be used.

• Check all dimensions on site before fabrication or setting out.

• This document is copyright and may not be reproduced without permits of the owner. Rev: Notes: Key / Location: P1 Issued for Planning P2 Issued for Planning Material thicknesses shown are subject to construction tolerances SC Open Space Purpose of Issue:
ISSUED FOR PLANNING Avenue Road Previous Sheet Number: N/A