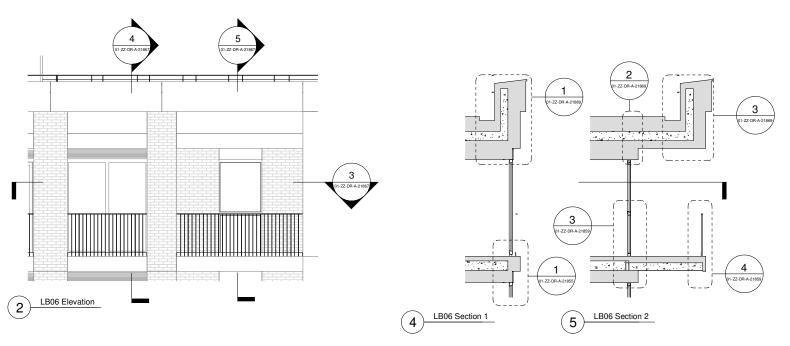

|           |             |  |  |  |  |
|   | Drawn by:                                                                                                        | Issued by: |             | Date of F | irst Issue: |  |  |  |  |
|   | BCR                                                                                                              | MKP        |             | 17/12/20  | 20          |  |  |  |  |
|   | GRID Project No:<br>15050                                                                                        |            | Scale: 1:10 | At A3     |             |  |  |  |  |
|   | Drawing No:<br>SC-GRID-01-Z                                                                                      | Z-DR-A-    | 21865       |           | Revision:   |  |  |  |  |













| Project: 100 Avenue Road Construction 100 Avenue Road, London |                                                                                                                                    |                                                                                                                                                                                                           |  |  |  |  |  |  |
|---------------------------------------------------------------|------------------------------------------------------------------------------------------------------------------------------------|-----------------------------------------------------------------------------------------------------------------------------------------------------------------------------