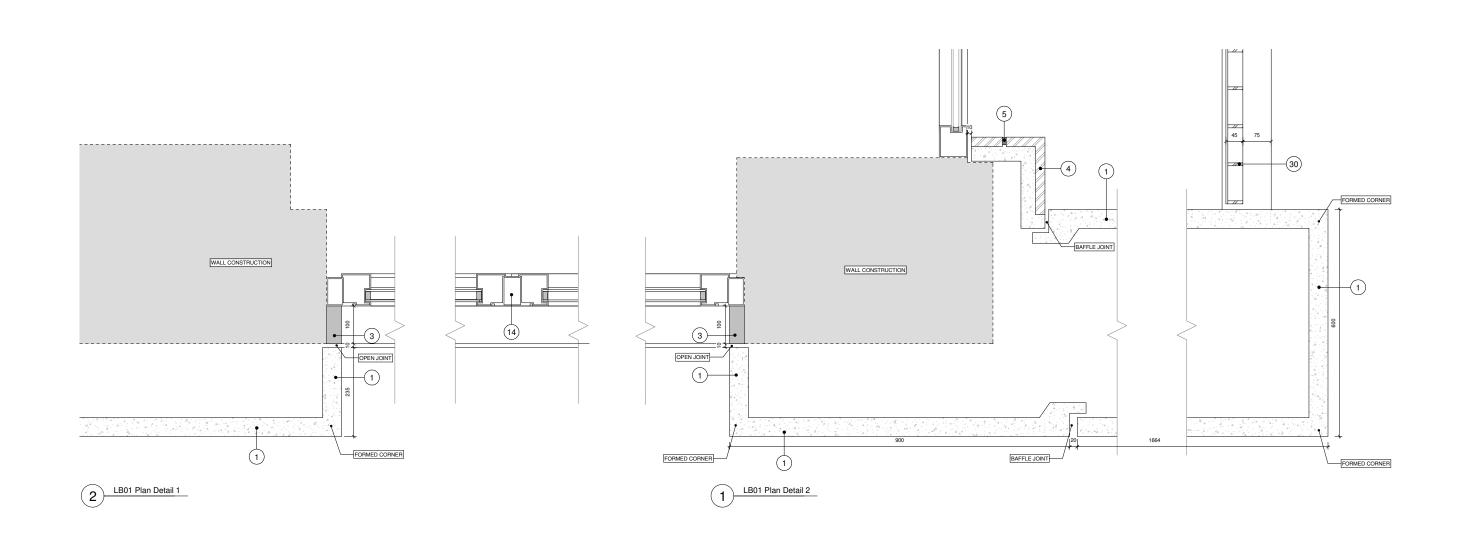

| Project:                                          |           |             |           |             |
|---------------------------------------------------|-----------|-------------|-----------|-------------|
| 100 Avenue F                                      | Road Con  | structio    | า         |             |
| 100 Avenue Road, L                                | ondon     |             |           |             |
| Drawing Title: Discharge of of Typical Ext Page 1 |           |             |           |             |
| Drawn by:                                         | Issued by |             | Date of F | irst Issue: |
| BCR                                               | MKP       |             | 17/12/20  | 20          |
| GRID Project No:<br>15050                         | •         | Scale: 1:10 | At A3     |             |
| Drawing No:<br>SC-GRID-01-                        | .77.DR.A  | 21851       |           | Revision    |

|                          | Project:<br>100 Avenue R      | Project:<br>100 Avenue Road Construction |                      |  |  |  |  |  |  |  |
|--------------------------|-------------------------------|------------------------------------------|----------------------|--|--|--|--|--|--|--|
|                          | 100 Avenue Road, Lo           | 100 Avenue Road, London                  |                      |  |  |  |  |  |  |  |
|                          | Drawing Title: Discharge of C | Condition 18 - De                        | tailed Drawings      |  |  |  |  |  |  |  |
|                          |                               | ernal Materials - I                      |                      |  |  |  |  |  |  |  |
| www.gridarchitects.co.uk |                               |                                          |                      |  |  |  |  |  |  |  |
|                          | Drawn by:                     | Issued by:                               | Date of First Issue: |  |  |  |  |  |  |  |
|                          | BCR                           | MKP                                      | 17/12/2020           |  |  |  |  |  |  |  |
|                          | GRID Project No:<br>15050     | Scale:<br>1:10                           | At A3                |  |  |  |  |  |  |  |
|                          | Drawing No:<br>SC-GRID-01-2   | ZZ-DR-A-21858                            | Revision:            |  |  |  |  |  |  |  |