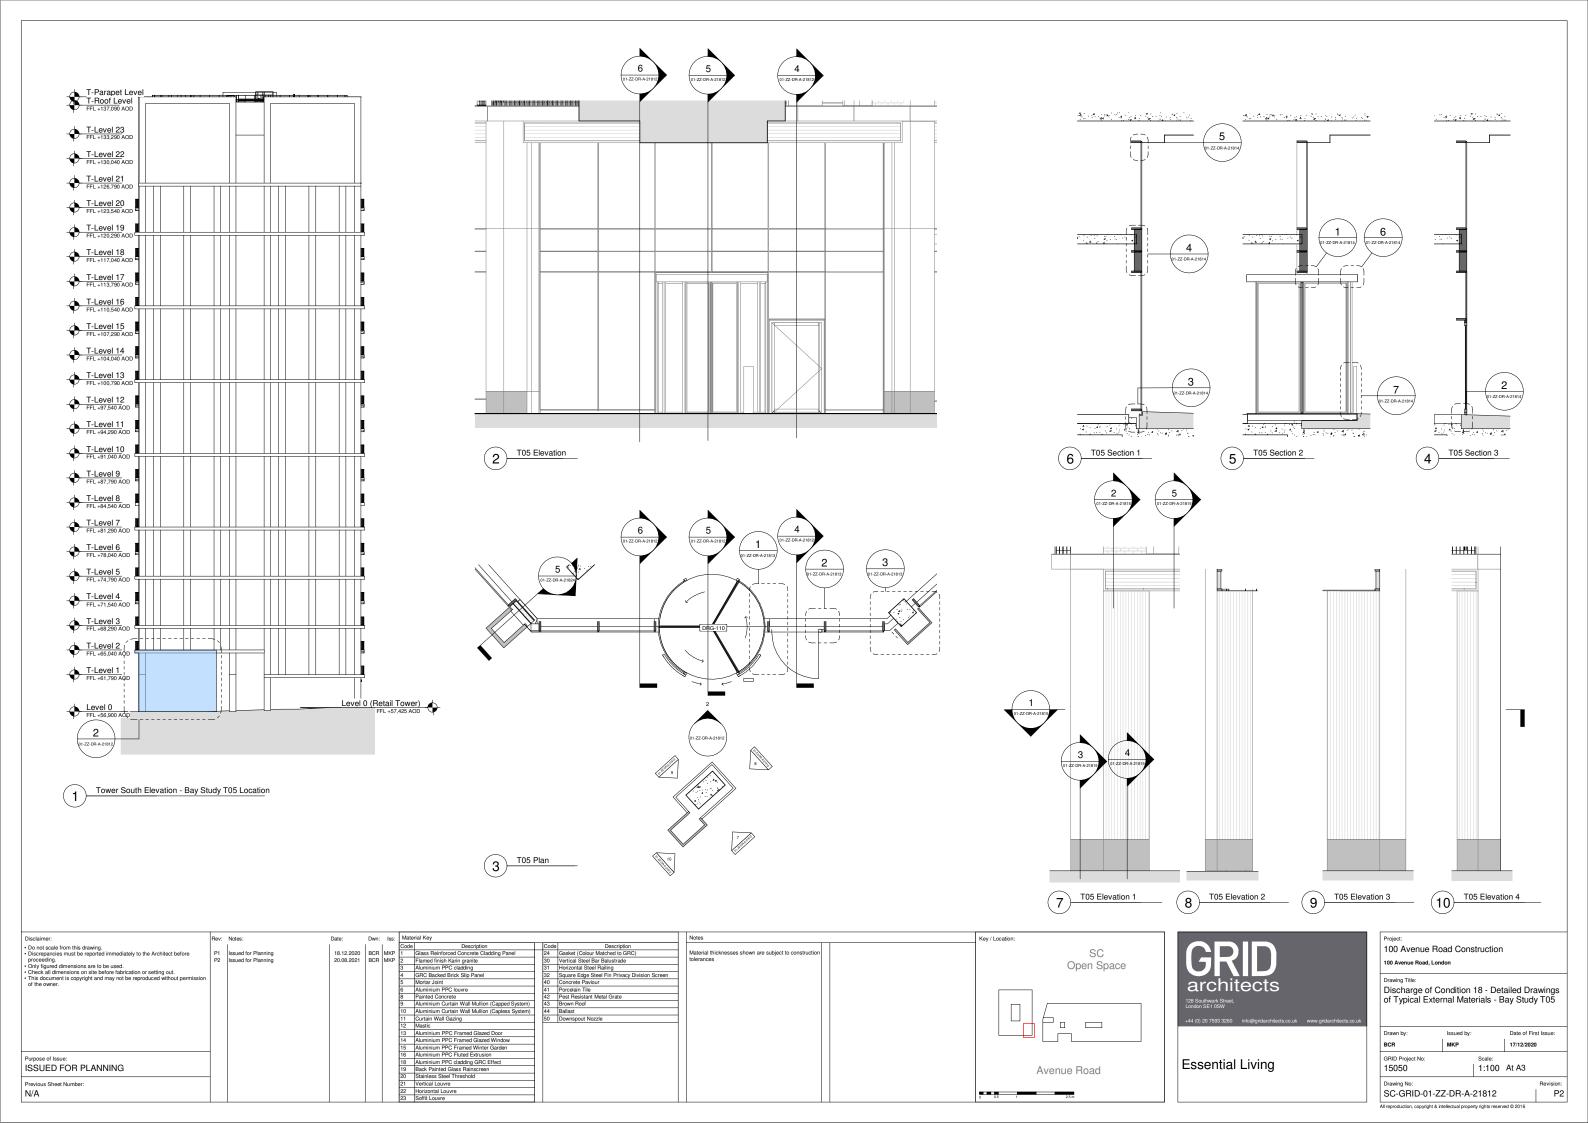

| ad Cons    | struction      |            |            |
|--|------------------------------------------|------------|----------------|------------|------------|
|  |                                          |            |                |            |            |
|  | Discharge of Co<br>of Typical Exter<br>1 |            |                |            |            |
|  | Drawn by:                                | Issued by: |                | Date of Fi | rst Issue: |
|  | BCR                                      | MKP        |                | 17/12/202  | 10         |
|  | GRID Project No:<br>15050                |            | Scale:<br>1:10 | At A3      |            |
|  | Drawing No:<br>SC-GRID-01-ZZ             | Z-DR-A-    | 21811          |            | Revision:  |

















|            | <b>1</b> [ | Project:                        |           |     |         |     |          |         |  |
|------------|------------|---------------------------------|-----------|-----|---------|-----|----------|---------|--|
|            |            | 100 Avenue                      | Road Co   | าร  | tructio | n   |          |         |  |
|            |            | 100 Avenue Road, L              | ondon.    |     |         |     |          |         |  |
|            |            | Drawing Title: Discharge of     | Conditio  | n · | 18 - De | eta | iled Dra | awinas  |  |
| ects.co.uk |            | of Typical Ex<br>1              | ternal Ma | ite |         |     |          |         |  |
| ects.co.uk |            | of Typical Ex<br>1<br>Drawn by: | te