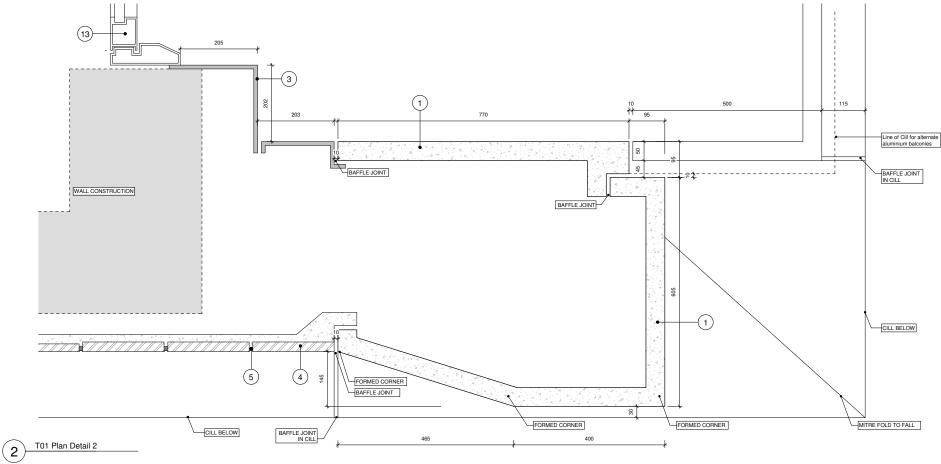

3 T01 Plan

|                               | Project:<br>100 Avenue Ro<br>100 Avenue Road, Lond |                    | truction         |             |           |  |  |  |
|-------------------------------|----------------------------------------------------|--------------------|------------------|-------------|-----------|--|--|--|
| o.uk www.gridarchitects.co.uk | Drawing Title: Discharge of Coof Typical Exter     |                    |                  |             |           |  |  |  |
|                               | Drawn by:                                          | Issued by:         |                  | Date of Fir | st Issue: |  |  |  |
|                               | BCR                                                | MKP                |                  | 04/12/2020  | )         |  |  |  |
|                               | GRID Project No:<br>15050                          |                    | Scale:<br>1:100  | At A3       |           |  |  |  |
|                               | Drawing No:<br>SC-GRID-01-ZZ-DR-A-21800            |                    |                  |             |           |  |  |  |
| <u></u>                       | All reproduction, copyright & in                   | tellectual propert | ty rights reserv | ed © 2016   |           |  |  |  |

| Project:                                                                                    |
|---------------------------------------------------------------------------------------------|
| 100 Avenue Road Construction                                                                |
| 100 Avenue Road, London                                                                     |
| Discharge of Condition 18 - Detailed Drawing of Typical External Materials - T01 Details Pa |