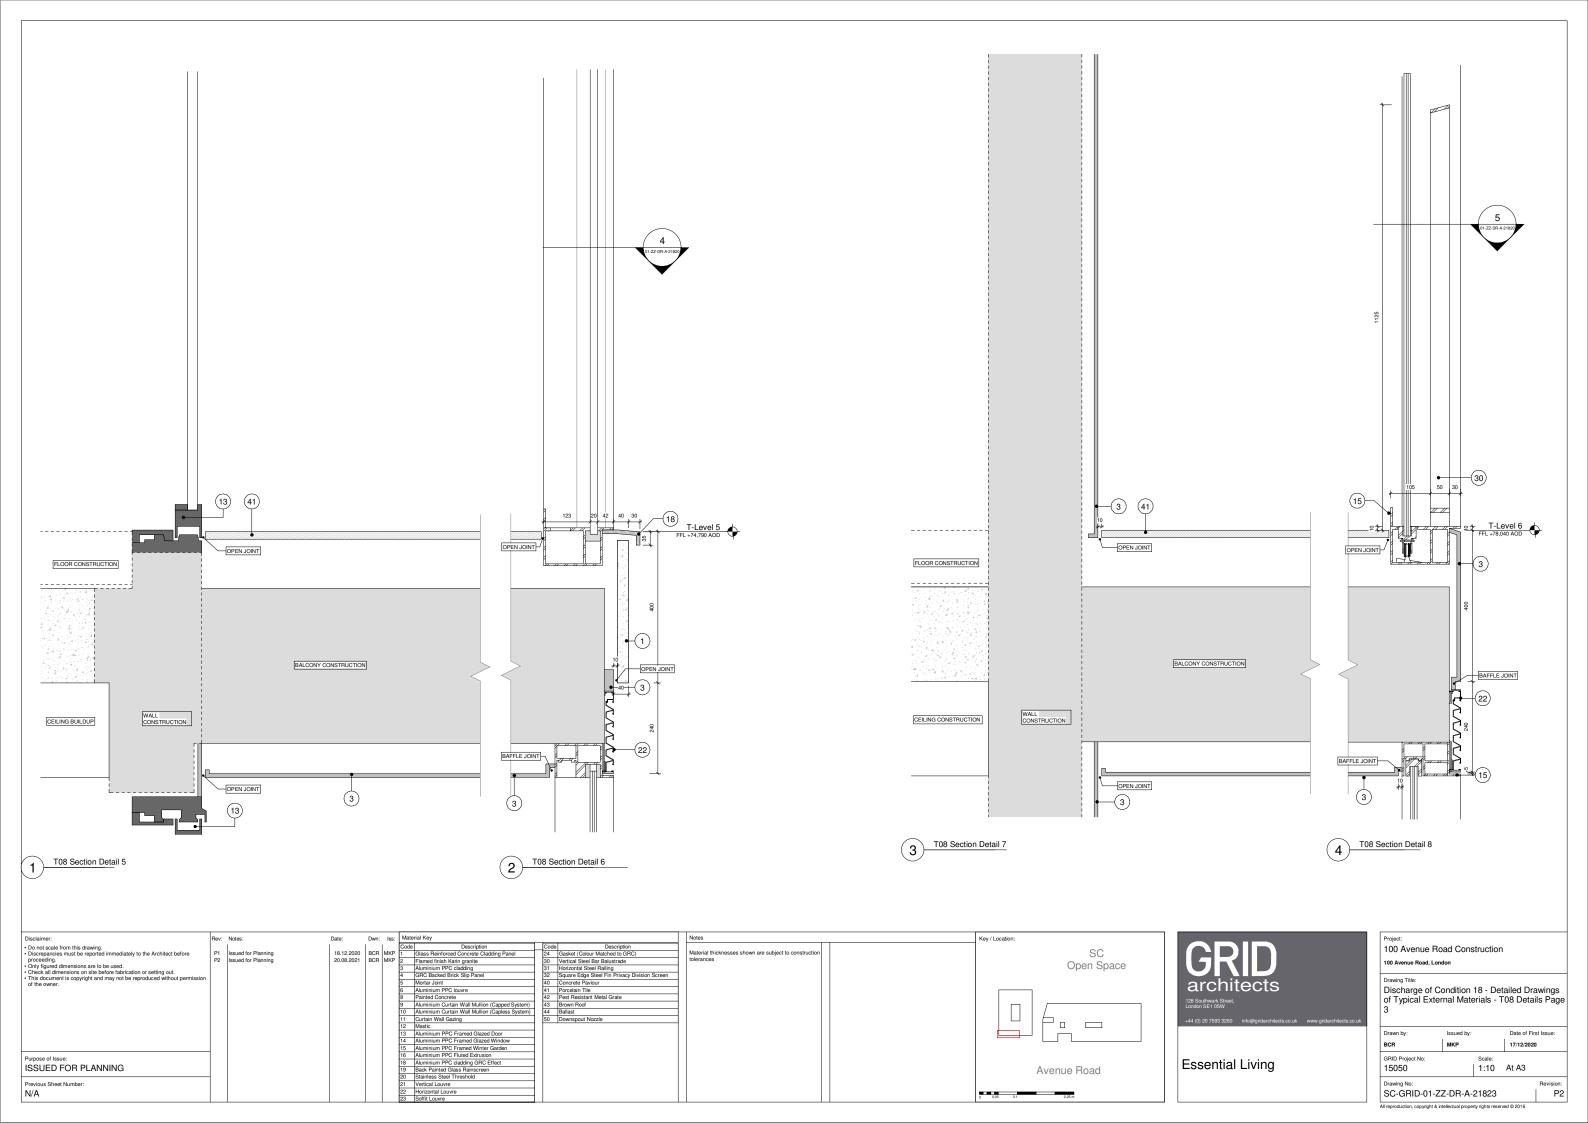

Date: Dwn: Iss: Material Key
Code Description

18.12.2020
BCR MKP 1 Glass Reinforced Concrete Cladding Panel 24 Gasket (Colour Matched to GRC)
30 Vertical Steel Bar Balustrade 3 Vertical Steel Bar Balustrade 3 Auminium PPC cladding 31 Horizontal Steel Bar Balustrade 3 Auminium PPC cladding 31 Horizontal Steel Bar Balustrade 3 Auminium PPC cladding 31 Horizontal Steel Bar Balustrade 3 Auminium PPC cladding 31 Horizontal Steel Bar Balustrade 3 Auminium PPC cladder Concrete Pavious Concrete Colours Concrete Pavious Concrete Paviou Disclaimer:

• This document is copyright and may not be reproduced without permits of the owner. Rev: Notes: Key / Location: P1 Issued for Planning P2 Issued for Planning Material thicknesses shown are subject to construction tolerances SC Open Space Purpose of Issue:
ISSUED FOR PLANNING Avenue Road Previous Sheet Number: N/A