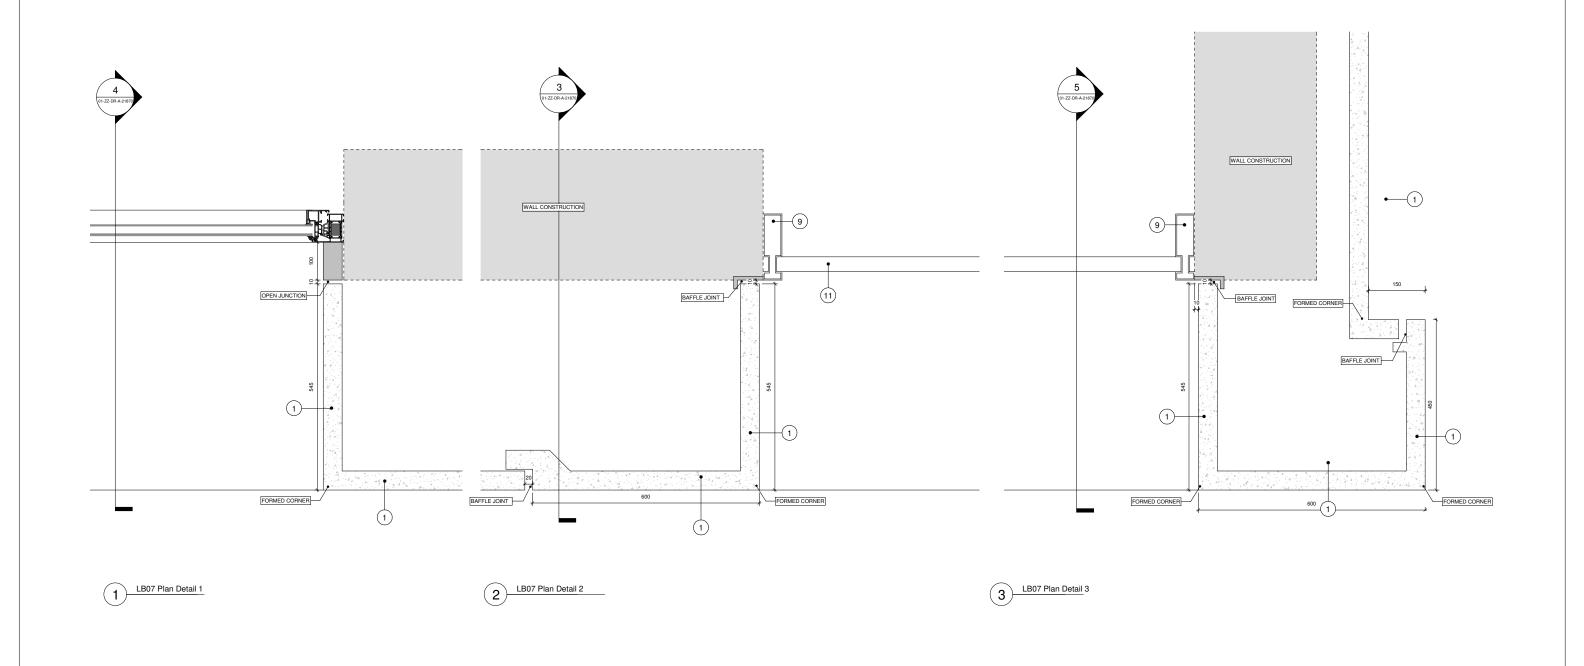

|                                          | Project:<br>100 Avenue F<br>100 Avenue Road, Lo | Road Constructio                       | n                                  |
|------------------------------------------|-------------------------------------------------|----------------------------------------|------------------------------------|
| S thiteds.co.uk www.gridarchilects.co.uk |                                                 | Condition 18 - De<br>ernal Materials - |                                    |
|                                          |                                                 |                                        |                                    |
| sinects.co.uk www.gildatciinects.co.uk   | Drawn by:                                       | Issued by:                             | Date of First Issue:               |
| www.gndardillects.co.uk                  | Drawn by:                                       | Issued by:                             | Date of First Issue:<br>17/12/2020 |
| g                                        | 1                                               | 1                                      | 1                                  |

| Project:<br>100 Avenue Road Construction |            |             |           |              |  |  |  |  |
|------------------------------------------|------------|-------------|-----------|--------------|--|--|--|--|
| 100 Avenue Road, London                  |            |             |           |              |  |  |  |  |
| Drawing Title:                           |            |             |           |              |  |  |  |  |
| Discharge of<br>of Typical Ext           |            |             |           |              |  |  |  |  |
| Page 3                                   |            |             |           |              |  |  |  |  |
| Page 3  Drawn by:                        | Issued by: |             | Date of F | First Issue: |  |  |  |  |
|                                          | Issued by: |             | Date of F |              |  |  |  |  |
| Drawn by:                                |            | Scale:      | 1         |              |  |  |  |  |
| Drawn by:                                |            | Scale: 1:10 | 17/12/20  |              |  |  |  |  |
| Drawn by: BCR GRID Project No:           |            |             | 17/12/20  |              |  |  |  |  |