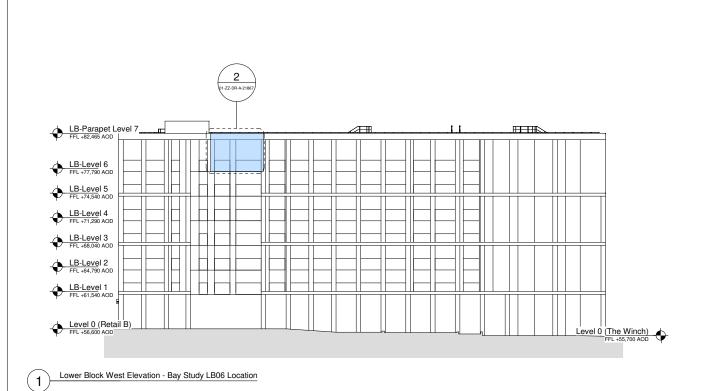

|           |             |  |  |  |  |
|   | Drawn by:                                                                                                        | Issued by: |             | Date of F | irst Issue: |  |  |  |  |
|   | BCR                                                                                                              | MKP        |             | 17/12/20  | 20          |  |  |  |  |
|   | GRID Project No:<br>15050                                                                                        |            | Scale: 1:10 | At A3     |             |  |  |  |  |
|   | Drawing No:<br>SC-GRID-01-Z                                                                                      | Z-DR-A-    | 21865       |           | Revision:   |  |  |  |  |













| Project: 100 Avenue Road Construction 100 Avenue Road, London |                                                                                                                                    |                                                                                                                                                                                                           |  |  |  |  |  |  |
|---------------------------------------------------------------|------------------------------------------------------------------------------------------------------------------------------------|---------------------------------------------------------------------------------------------------------------------------------------------------------------------------