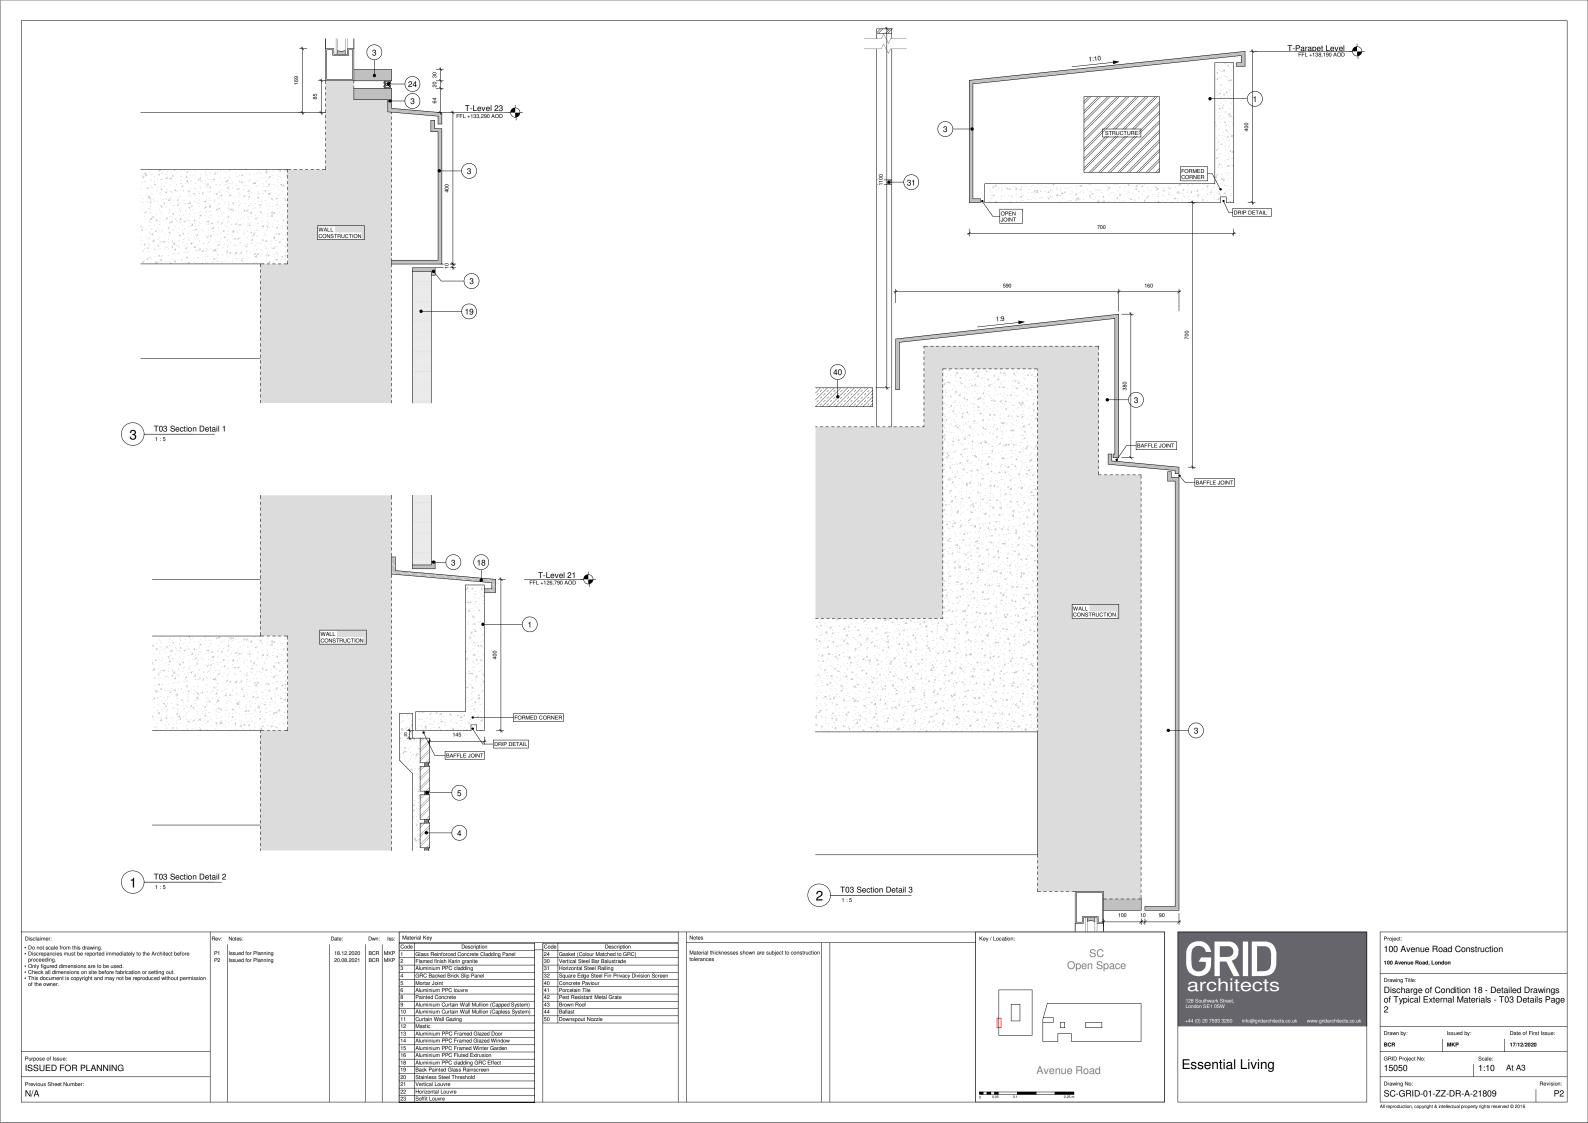

All reproduction, copyright & intellectual property rights reserved © 2016

| RID                                                          | Project: 100 Avenue Road Construction 100 Avenue Road, London                                             |                           |                |                    |          |  |  |  |
|--------------------------------------------------------------|-----------------------------------------------------------------------------------------------------------|---------------------------|----------------|--------------------|----------|--|--|--|
| chitects<br>er osw                                           | Drawing Title: Discharge of Condition 18 - Detailed Drawing of Typical External Materials - Bay Study T03 |                           |                |                    |          |  |  |  |
| 7593 3260 info@gridarchitects.co.uk www.gridarchitects.co.uk |                                                                                                           |                           |                |                    |          |  |  |  |
|                                                              | Drawn by:                                                                                                 | Issued by:                | Da             | ate of First Issue | :        |  |  |  |
|                                                              | BCR                                                                                                       | MKP                       | 17             | 7/12/2020          |          |  |  |  |
| ential Living                                                | GRID Project No:<br>15050                                                                                 |                           | ale:<br>:10 At | A3                 |          |  |  |  |
|                                                              | Drawing No:<br>SC-GRID-01-Z                                                                               | Z-DR-A-218                | 807            | Revisi             | ion<br>P |  |  |  |
|                                                              | All reproduction, copyright & in                                                                          | itellectual property righ | hts reserved © | 2016               |          |  |  |  |

| RID                                                                                        | Project: 100 Avenue Road Construction 100 Avenue Road, London |                                    |                      |  |  |  |  |  |
|--------------------------------------------------------------------------------------------|---------------------------------------------------------------|------------------------------------|----------------------|--|--|--|--|--|
| Chitects wark Street, E 105W 77593 3260 info@grafarchitects.co.uk www.gridarchitects.co.uk |                                                               | tailed Drawings<br>Γ03 Details Pag |                      |  |  |  |  |  |
| 5                                                                                          | Drawn by:                                                     | Issued by:                         | Date of First Issue: |  |  |  |  |  |
|                                                                                            | BCR                                                           | MKP                                | 17/12/2020           |  |  |  |  |  |
| ential Living                                                                              | GRID Project No:<br>15050                                     | Scale: 1:10                        | At A3                |  |  |  |  |  |
|                                                                                            | Drawing No:<br>SC-GRID-01-2                                   | ZZ-DR-A-21808                      | Revision P           |  |  |  |  |  |