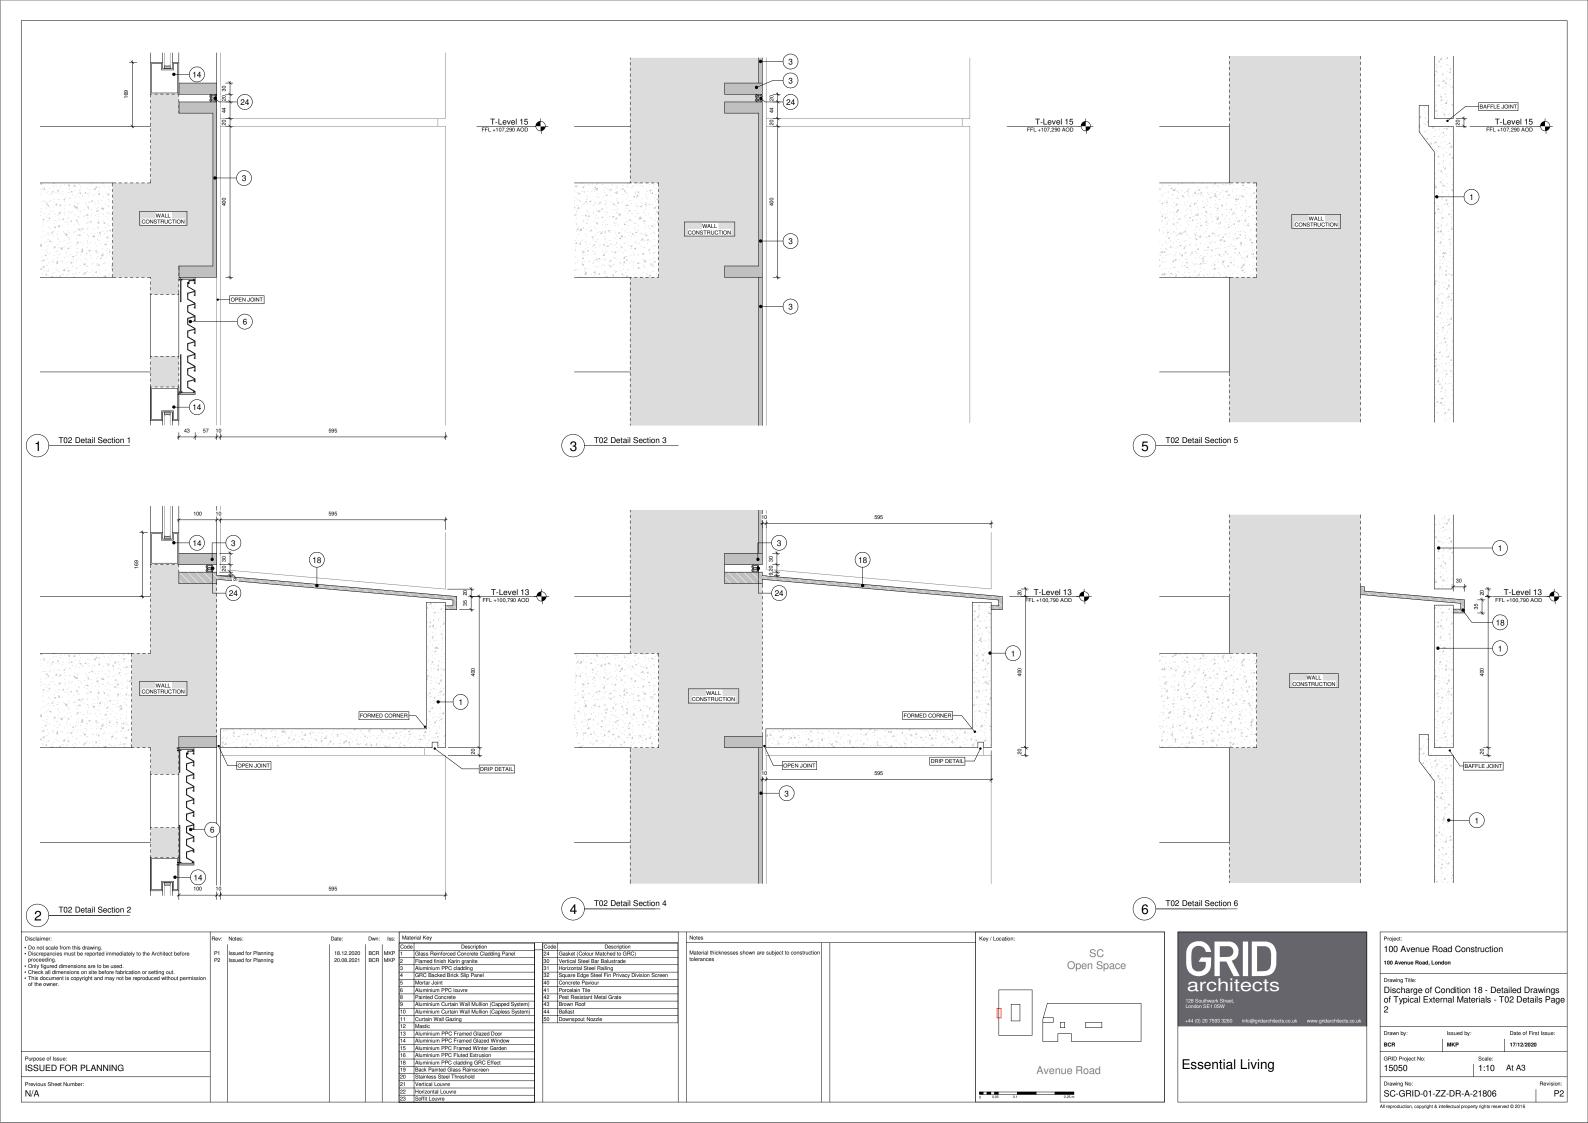

venue F<br>100 Avenue Road, Lo |            | struction   | า         |              |
|-------------------------------------------------|------------|-------------|-----------|--------------|
| Drawing Title: Discharge of of Typical Ext      |            |             |           |              |
| 1                                               |            |             |           |              |
| Drawn by:                                       | Issued by: | :           | Date of F | First Issue: |
| Drawn by:                                       | Issued by: | :           | Date of F |              |
|                                                 |            | Scale: 1:10 | 1         |              |

All reproduction, copyright & intellectual property rights reserved © 2016









| RID                                                          | Project: 100 Avenue Road Construction 100 Avenue Road, London                                             |                           |                |                    |          |  |  |  |
|--------------------------------------------------------------|-----------------------------------------------------------------------------------------------------------|---------------------------|----------------|--------------------|----------|--|--|--|
| chitects<br>er osw                                           | Drawing Title: Discharge of Condition 18 - Detailed Drawing of Typical External Materials - Bay Study T03 |                           |                |                    |          |  |  |  |
| 7593 3260 inf