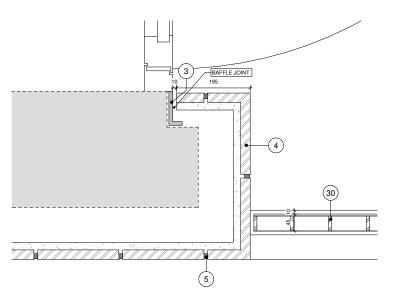

All reproduction, copyright & intellectual property rights reserved © 2016

SC-GRID-01-ZZ-DR-A-21857

| Disclaimer:                                                                                                        | Rev: | Notes:              | Date:      | Dwn: | Iss: N         | Material Key                                                                                                                         |    |                                                                                                      | Notes                                                             | Key / Location: |            |
|--------------------------------------------------------------------------------------------------------------------|------|---------------------|------------|------|----------------|--------------------------------------------------------------------------------------------------------------------------------------|----|------------------------------------------------------------------------------------------------------|-------------------------------------------------------------------|-----------------|------------|
| Do not scale from this drawing.     Discrepancies must be reported immediately to the Architect before proceeding. |      | Issued for Planning | 18.12.2020 |      |                | ode Description Glass Reinforced Concrete Cladding Panel                                                                             | 24 | Gasket (Colour Matched to GRC)                                                                       | Material thicknesses shown are subject to construction tolerances |                 | SC         |
| Only figured dimensions are to be used. Check all dimensions on site before fabrication or setting out.            | P2   | Issued for Planning | 20.08.2021 | BCH  | 3<br>4         | Flamed finish Karin granite  Aluminium PPC cladding  GRC Backed Brick Slip Panel                                                     | 31 | Vertical Steel Bar Balustrade Horizontal Steel Railing Square Edge Steel Fin Privacy Division Screen | ioretal i des                                                     |                 | Open Space |
| <ul> <li>This document is copyright and may not be reproduced without permission<br/>of the owner.</li> </ul>      |      |                     |            |      | 5              | Mortar Joint Aluminium PPC louvre                                                                                                    | 40 | Concrete Paviour Porcelain Tile                                                                      |                                                                   |                 |            |
|                                                                                                                    |      |                     |            |      | 8              | Painted Concrete                                                                                                                     | 42 | Pest Resistant Metal Grate                                                                           |                                                                   |                 |            |
|                                                                                                                    |      |                     |            |      | 10             | Aluminium Curtain Wall Mullion (Capped System)  Aluminium Curtain Wall Mullion (Capless System)                                      | 44 | Brown Roof Ballast                                                                                   |                                                                   |                 |            |
|                                                                                                                    |      |                     |            |      | 11             | Curtain Wall Gazing Mastic                                                                                                           | 50 | Downspout Nozzle                                                                                     |                                                                   |                 | ¹          |
|                                                                                                                    |      |                     |            |      | 13             | Aluminium PPC Framed Glazed Door     Aluminium PPC Framed Glazed Window                                                              |    |                                                                                                      |                                                                   |                 |            |
|                                                                                                                    |      |                     |            |      | 15             | Aluminium PPC Framed Winter Garden                                                                                                   |    |                                                                                                      |                                                                   |                 |            |
| Purpose of Issue: ISSUED FOR PLANNING                                                                              |      |                     |            |      | 16<br>18<br>19 | Aluminium PPC Fluted Extrusion     Aluminium PPC cladding GRC Effect     Back Painted Glass Rainscreen     Stainless Steel Threshold |    |                                                                                                      |                                                                   | Ave             | enue Road  |
| Previous Sheet Number: N/A                                                                                         |      |                     |            |      | 21<br>22<br>23 | Vertical Louvre Horizontal Louvre Soffit Louvre                                                                                      |    |                                                                                                      |                                                                   | 0 0.05 0.1      | 0.25 m     |

|                          | Project:<br>100 Avenue R      | Project:<br>100 Avenue Road Construction |                      |  |  |  |  |  |  |  |
|--------------------------|-------------------------------|------------------------------------------|----------------------|--|--|--|--|--|--|--|
|                          | 100 Avenue Road, Lo           | 100 Avenue Road, London                  |                      |  |  |  |  |  |  |  |
|                          | Drawing Title: Discharge of C | Condition 18 - De                        | tailed Drawings      |  |  |  |  |  |  |  |
|                          |                               | ernal Materials - I                      |                      |  |  |  |  |  |  |  |
| www.gridarchitects.co.uk |                               |                                          |                      |  |  |  |  |  |  |  |
|                          | Drawn by:                     | Issued by:                               | Date of First Issue: |  |  |  |  |  |  |  |
|                          | BCR                           | MKP                                      | 17/12/2020           |  |  |  |  |  |  |  |
|                          | GRID Project No:<br>15050     | Scale:<br>1:10                           | At A3                |  |  |  |  |  |  |  |
|                          | Drawing No:<br>SC-GRID-01-2   | ZZ-DR-A-21858                            | Revision:            |  |  |  |  |  |  |  |