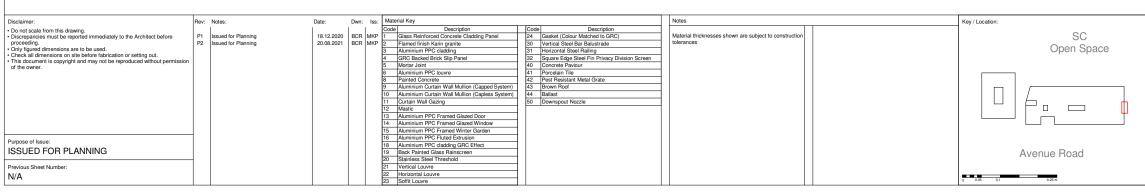

Date: Dwn: Iss: Material Key
Code Description

18.12.2020
BCR MKP 1 Glass Reinforced Concrete Cladding Panel 24 Gasket (Colour Matched to GRC)
30 Vertical Steel Bar Balustrade 3 Vertical Steel Bar Balustrade 3 Auminium PPC cladding 31 Horizontal Steel Bar Balustrade 3 Auminium PPC cladding 31 Horizontal Steel Bar Balustrade 3 Auminium PPC cladding 31 Horizontal Steel Bar Balustrade 3 Auminium PPC cladding 31 Horizontal Steel Bar Balustrade 3 Auminium PPC cladder Concrete Pavious Concrete Colours Concrete Pavious Concrete Paviou Disclaimer:

• De not scale from this drawing.

• Discrepancies must be reported immediately to the Architect before proceeding.

• Only figured dimensions are to be used.

• Check all dimensions on site before fabrication or setting out.

• This document is copyright and may not be reproduced without permits of the owner. Rev: Notes: Key / Location: P1 Issued for Planning P2 Issued for Planning Material thicknesses shown are subject to construction tolerances SC Open Space Purpose of Issue:
ISSUED FOR PLANNING Avenue Road Previous Sheet Number: N/A