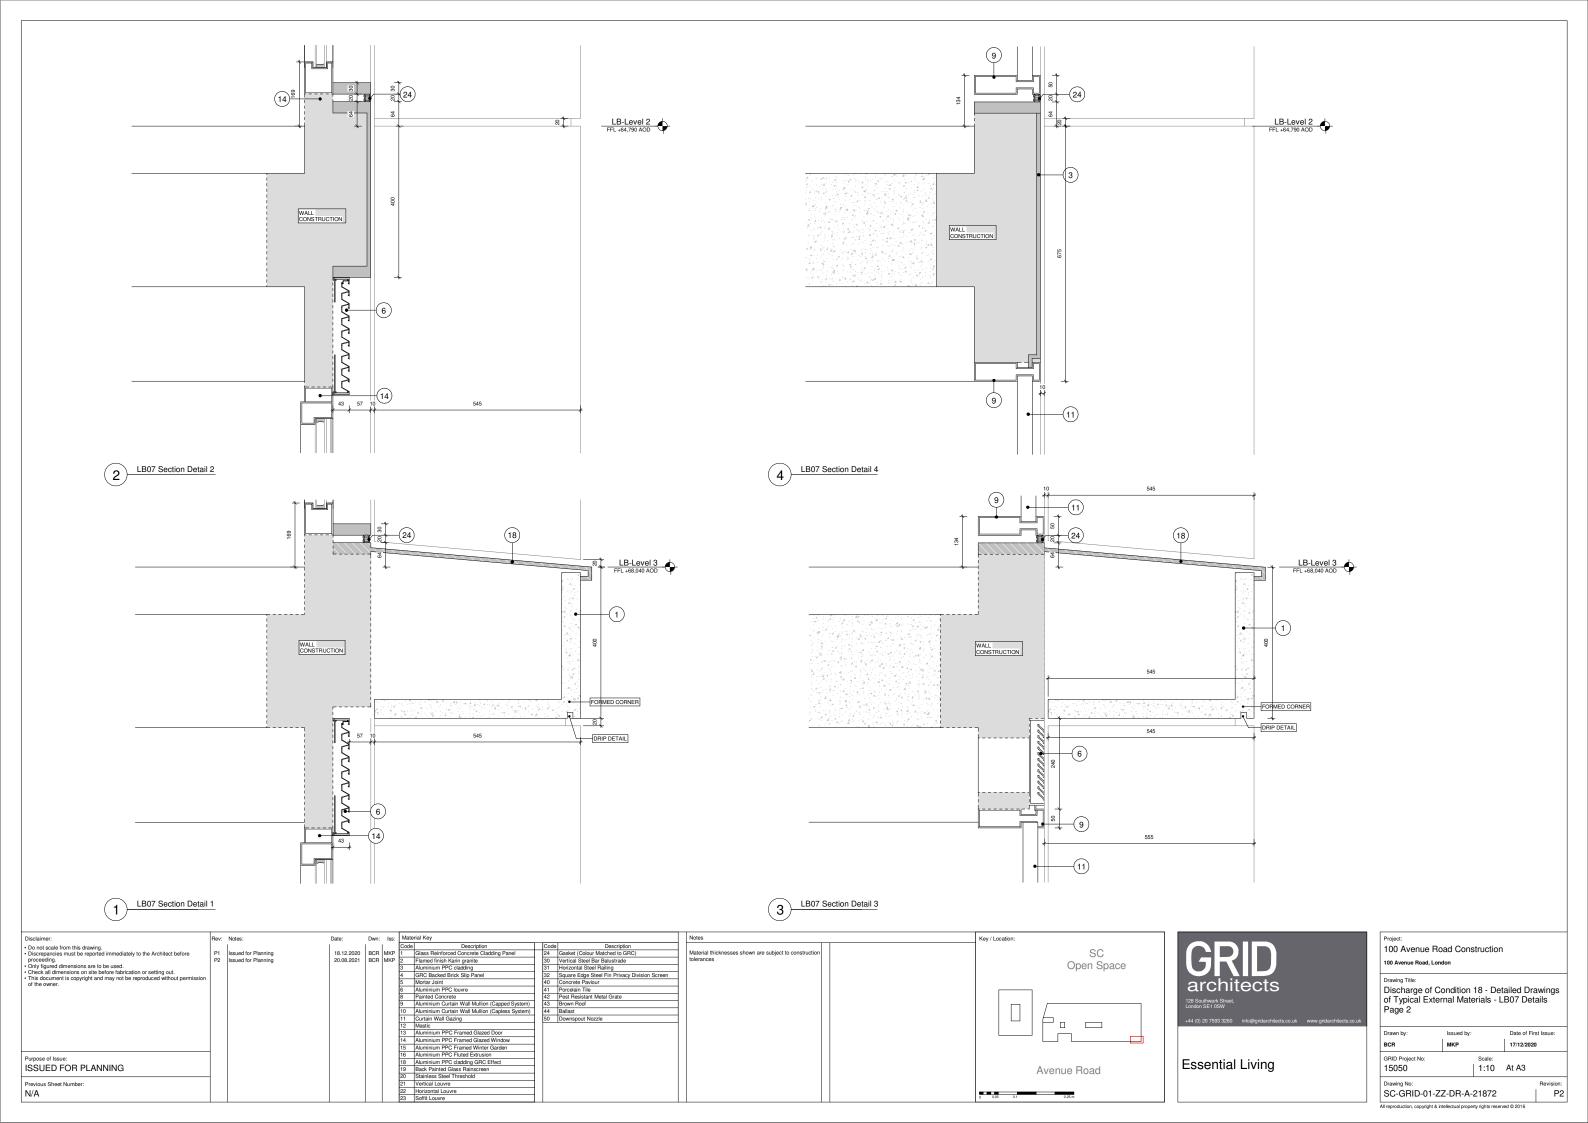

Date: Dwn: Iss: Material Key
Code Description

18.12.2020
BCR MKP 1 Glass Reinforced Concrete Cladding Panel 24 Gasket (Colour Matched to GRC)
30 Vertical Steel Bar Balustrade 3 Vertical Steel Bar Balustrade 3 Auminium PPC cladding 31 Horizontal Steel Bar Balustrade 3 Auminium PPC cladding 31 Horizontal Steel Bar Balustrade 3 Auminium PPC cladding 31 Horizontal Steel Bar Balustrade 3 Auminium PPC cladding 31 Horizontal Steel Bar Balustrade 3 Auminium PPC cladder Concrete Pavious Concrete Colours Concrete Pavious Concrete Paviou Disclaimer:

• De not scale from this drawing.

• Discrepancies must be reported immediately to the Architect before proceeding.

• Only figured dimensions are to be used.

• Check all dimensions on site before fabrication or setting out.

• This document is copyright and may not be reproduced without permits of the owner. Rev: Notes: Key / Location: P1 Issued for Planning P2 Issued for Planning Material thicknesses shown are subject to construction tolerances SC Open Space Purpose of Issue:
ISSUED FOR PLANNING Avenue Road Previous Sheet Number: N/A