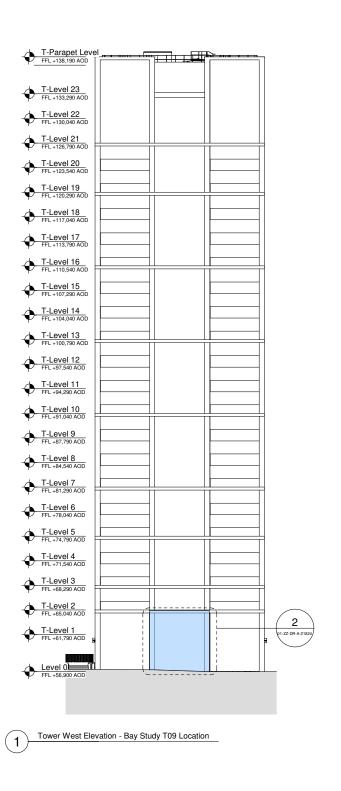

| D    | Project:<br>100 Avenue Road Construction<br>100 Avenue Road, London |                                           |                      |  |  |  |  |  |
|------|---------------------------------------------------------------------|-------------------------------------------|----------------------|--|--|--|--|--|
| ects |                                                                     | Condition 18 - Det<br>ernal Materials - E |                      |  |  |  |  |  |
|      | Drawn by:                                                           | Issued by:                                | Date of First Issue: |  |  |  |  |  |
|      | BCR                                                                 | МКР                                       | 17/12/2020           |  |  |  |  |  |
| ving | GRID Project No:<br>15050                                           | Scale: 1:100                              | At A3                |  |  |  |  |  |
|      | Drawing No:<br>SC-GRID-01-                                          | ZZ-DR-A-21824                             | Revision:            |  |  |  |  |  |