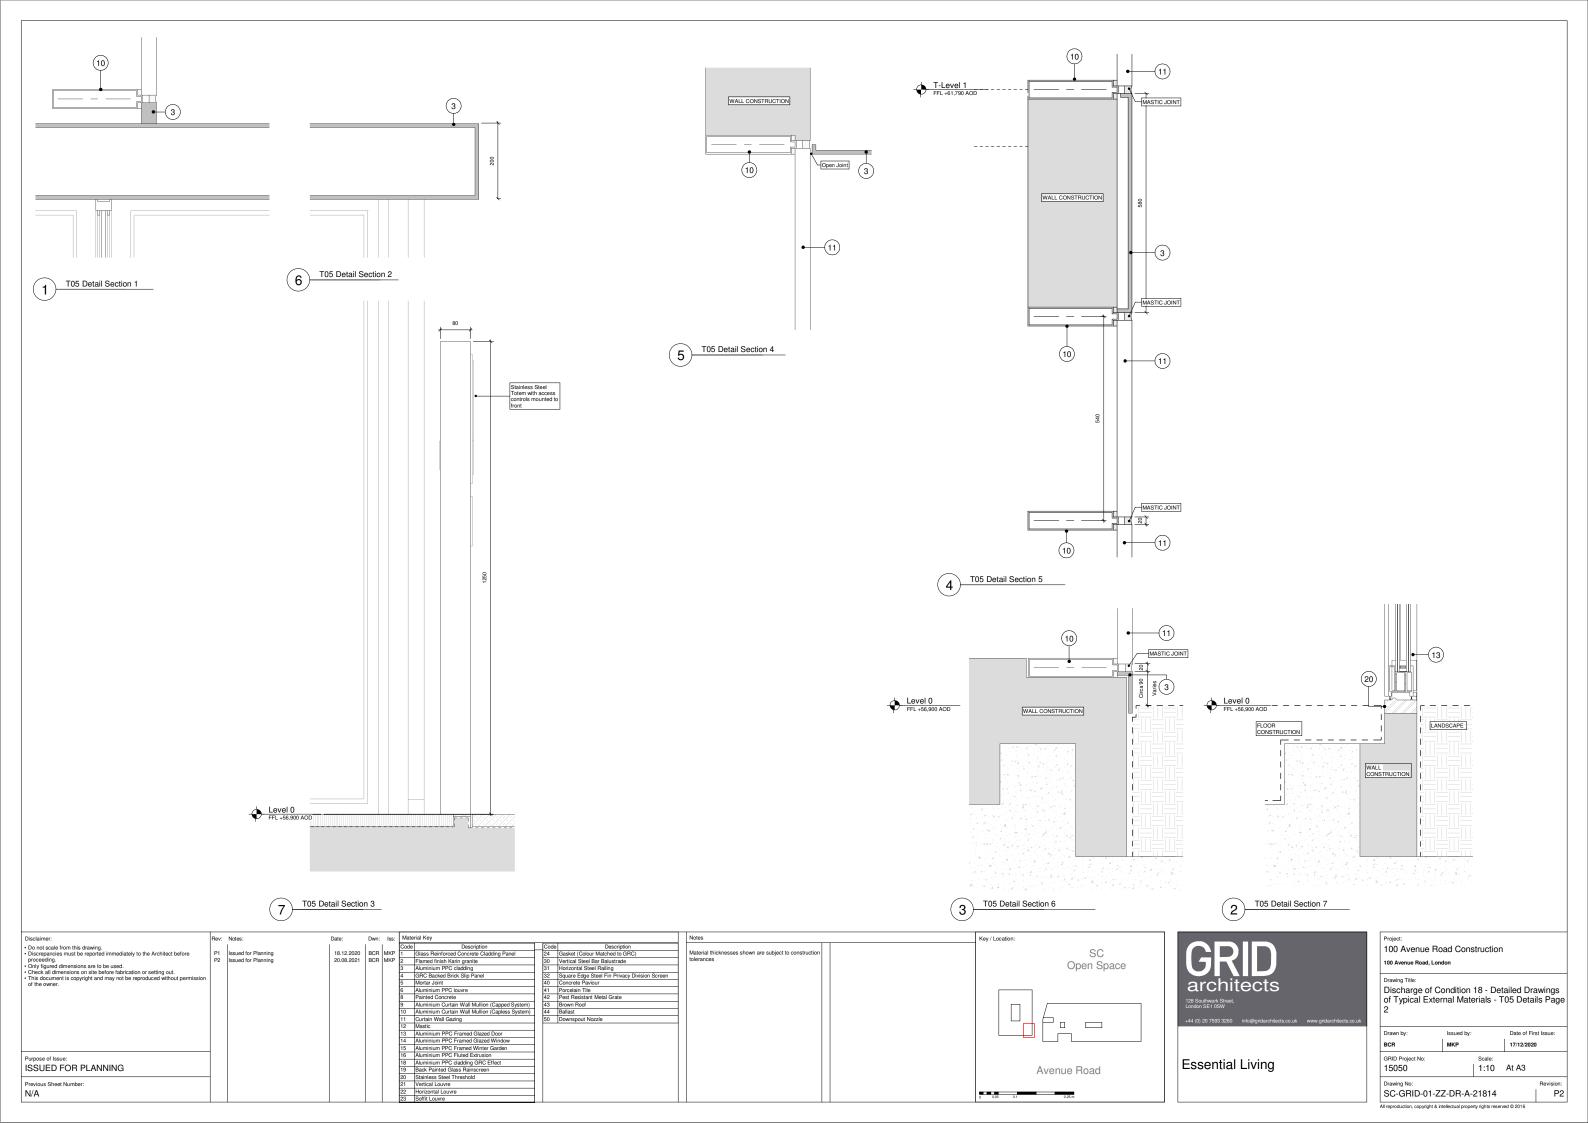

| ad Cons    | struction      |            |            |
|--|------------------------------------------|------------|----------------|------------|------------|
|  |                                          |            |                |            |            |
|  | Discharge of Co<br>of Typical Exter<br>1 |            |                |            |            |
|  | Drawn by:                                | Issued by: |                | Date of Fi | rst Issue: |
|  | BCR                                      | MKP        |                | 17/12/202  | 10         |
|  | GRID Project No:<br>15050                |            | Scale:<br>1:10 | At A3      |            |
|  | Drawing No:<br>SC-GRID-01-ZZ             | Z-DR-A-    | 21811          |            | Revision:  |

















|            | <b>1</b> [ | Project:                        |           |     |         |     |          |         |  |
|------------|------------|---------------------------------|-----------|-----|---------|-----|----------|---------|--|
|            |            | 100 Avenue                      | Road Co   | าร  | tructio | n   |          |         |  |
|            |            | 100 Avenue Road, L              | ondon.    |     |         |     |          |         |  |
|            |            | Drawing Title: Discharge of     | Conditio  | n · | 18 - De | eta | iled Dra | awinas  |  |
| ects.co.uk |            | of Typical Ex<br>1              | ternal Ma | ite |         |     |          |         |  |
| ects.co.uk |            | of Typical Ex<br>1<br>Drawn by: | ternal