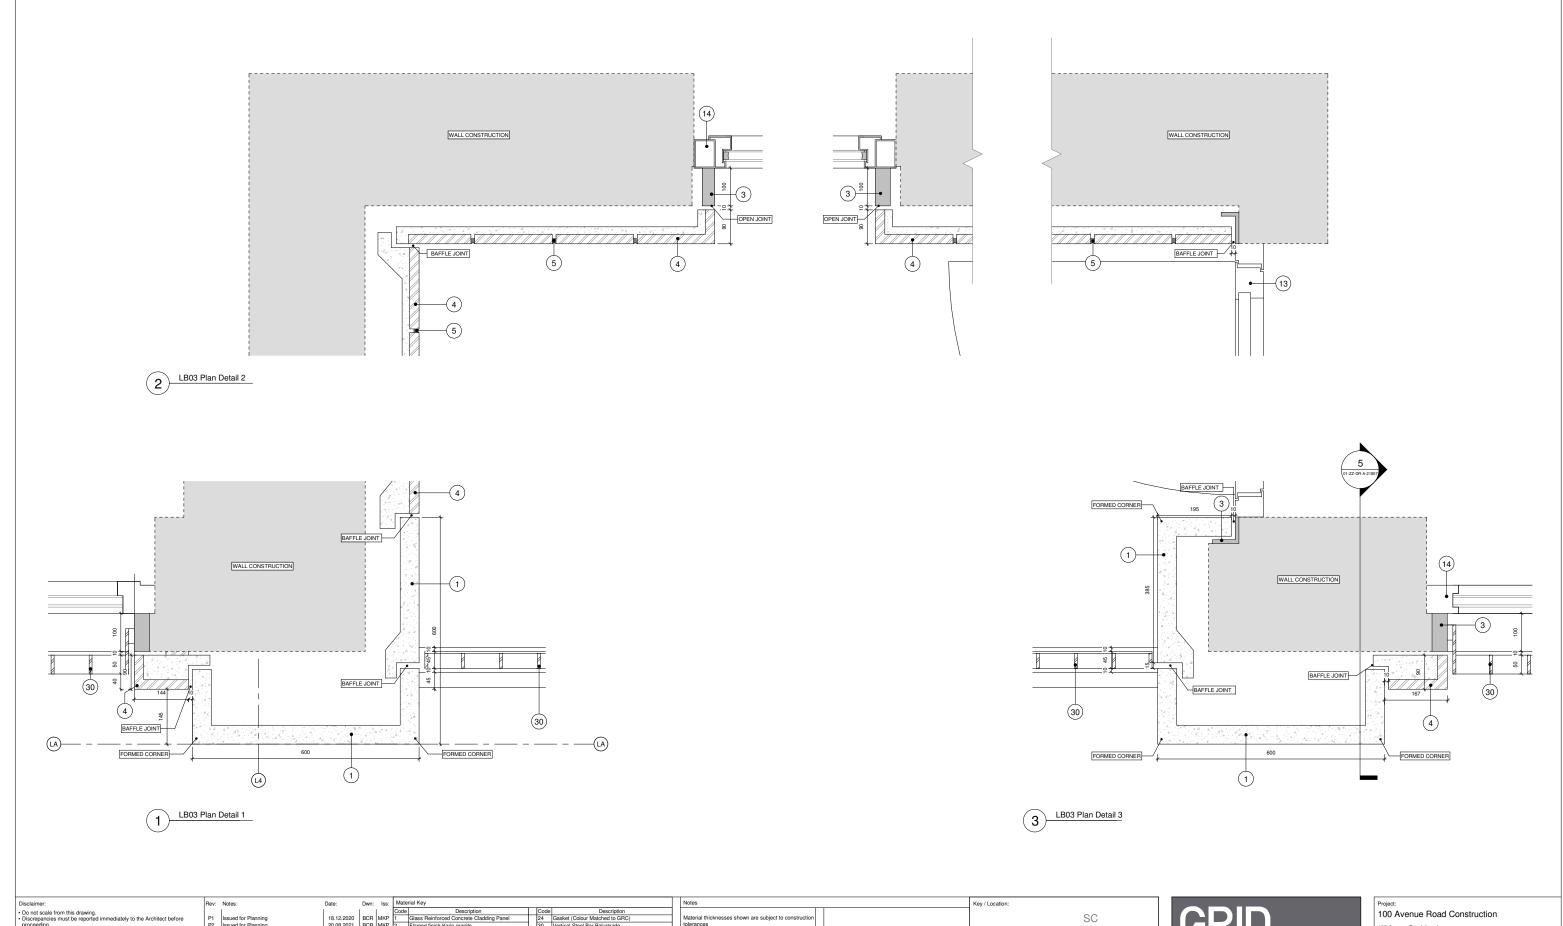

|                          | Project:<br>100 Avenue R      | Project:<br>100 Avenue Road Construction |                      |  |  |  |  |  |  |  |
|--------------------------|-------------------------------|------------------------------------------|----------------------|--|--|--|--|--|--|--|
|                          | 100 Avenue Road, Lo           | 100 Avenue Road, London                  |                      |  |  |  |  |  |  |  |
|                          | Drawing Title: Discharge of C | Condition 18 - De                        | tailed Drawings      |  |  |  |  |  |  |  |
|                          |                               | ernal Materials - I                      |                      |  |  |  |  |  |  |  |
| www.gridarchitects.co.uk |                               |                                          |                      |  |  |  |  |  |  |  |
|                          | Drawn by:                     | Issued by:                               | Date of First Issue: |  |  |  |  |  |  |  |
|                          | BCR                           | MKP                                      | 17/12/2020           |  |  |  |  |  |  |  |
|                          | GRID Project No:<br>15050     | Scale:<br>1:10                           | At A3                |  |  |  |  |  |  |  |
|                          | Drawing No:<br>SC-GRID-01-2   | ZZ-DR-A-21858                            | Revision:            |  |  |  |  |  |  |  |