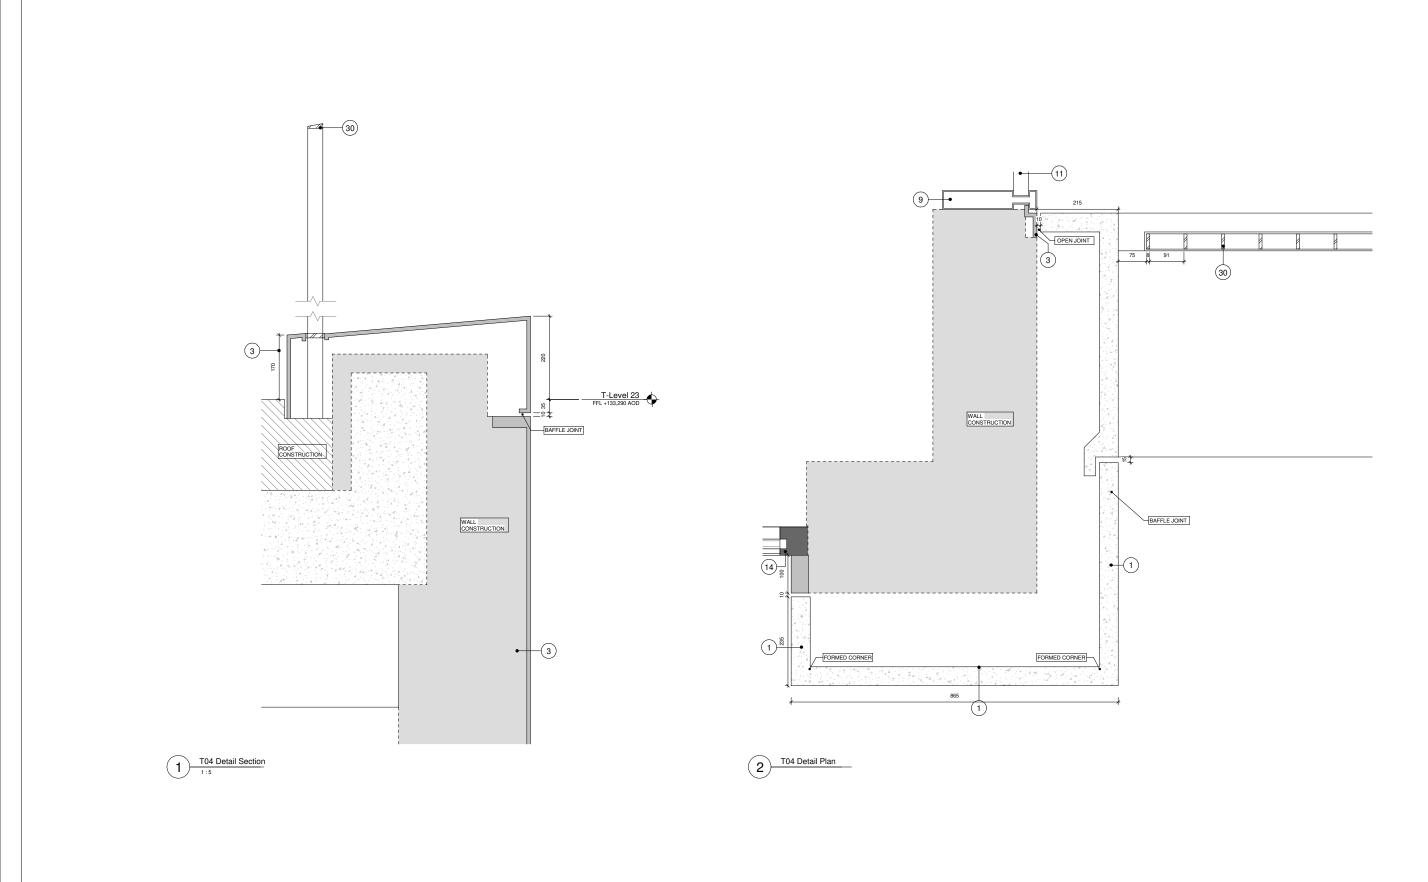

|  | Project:<br>100 Avenue Ro                | ad Cons    | struction      |            |            |
|--|------------------------------------------|------------|----------------|------------|------------|
|  |                                          |            |                |            |            |
|  | Discharge of Co<br>of Typical Exter<br>1 |            |                |            |            |
|  | Drawn by:                                | Issued by: |                | Date of Fi | rst Issue: |
|  | BCR                                      | MKP        |                | 17/12/202  | 10         |
|  | GRID Project No:<br>15050                |            | Scale:<br>1:10 | At A3      |            |
|  | Drawing No:<br>SC-GRID-01-ZZ             | Z-DR-A-    | 21811          |            | Revision:  |