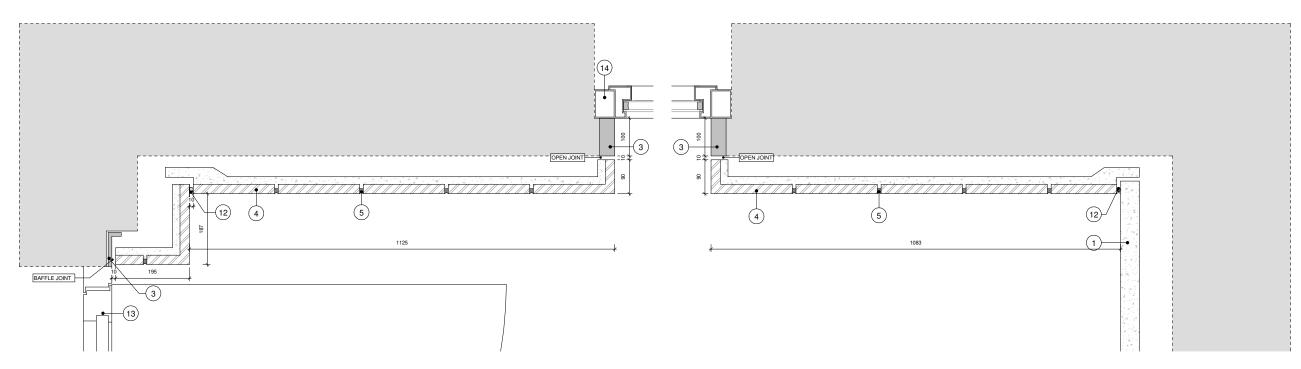

| Project:                                                                                    |
|---------------------------------------------------------------------------------------------|
| 100 Avenue Road Construction                                                                |
| 100 Avenue Road, London                                                                     |
| Discharge of Condition 18 - Detailed Drawing of Typical External Materials - T01 Details Pa |

| Drawn by:        | Issued by: |        | Date of F | irst Issue: |
|------------------|------------|--------|-----------|-------------|
| BCR              | MKP        |        | 04/12/202 | 20          |
| GRID Project No: |            | Scale: |           |             |
| 15050            |            | 1:10   | At A3     |             |
| Drawing No:      |            |        |           | Revision    |
| SC-GRID-01-2     | ZZ-DR-A-   | 21801  |           | P           |