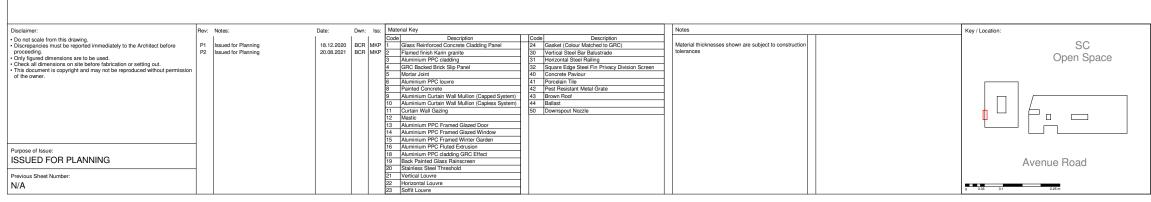

Date: Dwn: Iss: Material Key
Code Description

18.12.2020
BCR MKP 1 Glass Reinforced Concrete Cladding Panel 24 Gasket (Colour Matched to GRC)
30 Vertical Steel Bar Balustrade 3 Vertical Steel Bar Balustrade 3 Auminium PPC cladding 31 Horizontal Steel Bar Balustrade 3 Auminium PPC cladding 31 Horizontal Steel Bar Balustrade 3 Auminium PPC cladding 31 Horizontal Steel Bar Balustrade 3 Auminium PPC cladding 31 Horizontal Steel Bar Balustrade 3 Auminium PPC cladder Concrete Pavious Concrete Colours Concrete Pavious Concrete Paviou Disclaimer:

• De not scale from this drawing.

• Discrepancies must be reported immediately to the Architect before proceeding.

• Only figured dimensions are to be used.

• Check all dimensions on site before fabrication or setting out.

• This document is copyright and may not be reproduced without permits of the owner. Rev: Notes: Key / Location: P1 Issued for Planning P2 Issued for Planning Material thicknesses shown are subject to construction tolerances SC Open Space Purpose of Issue:
ISSUED FOR PLANNING Avenue Road Previous Sheet Number: N/A