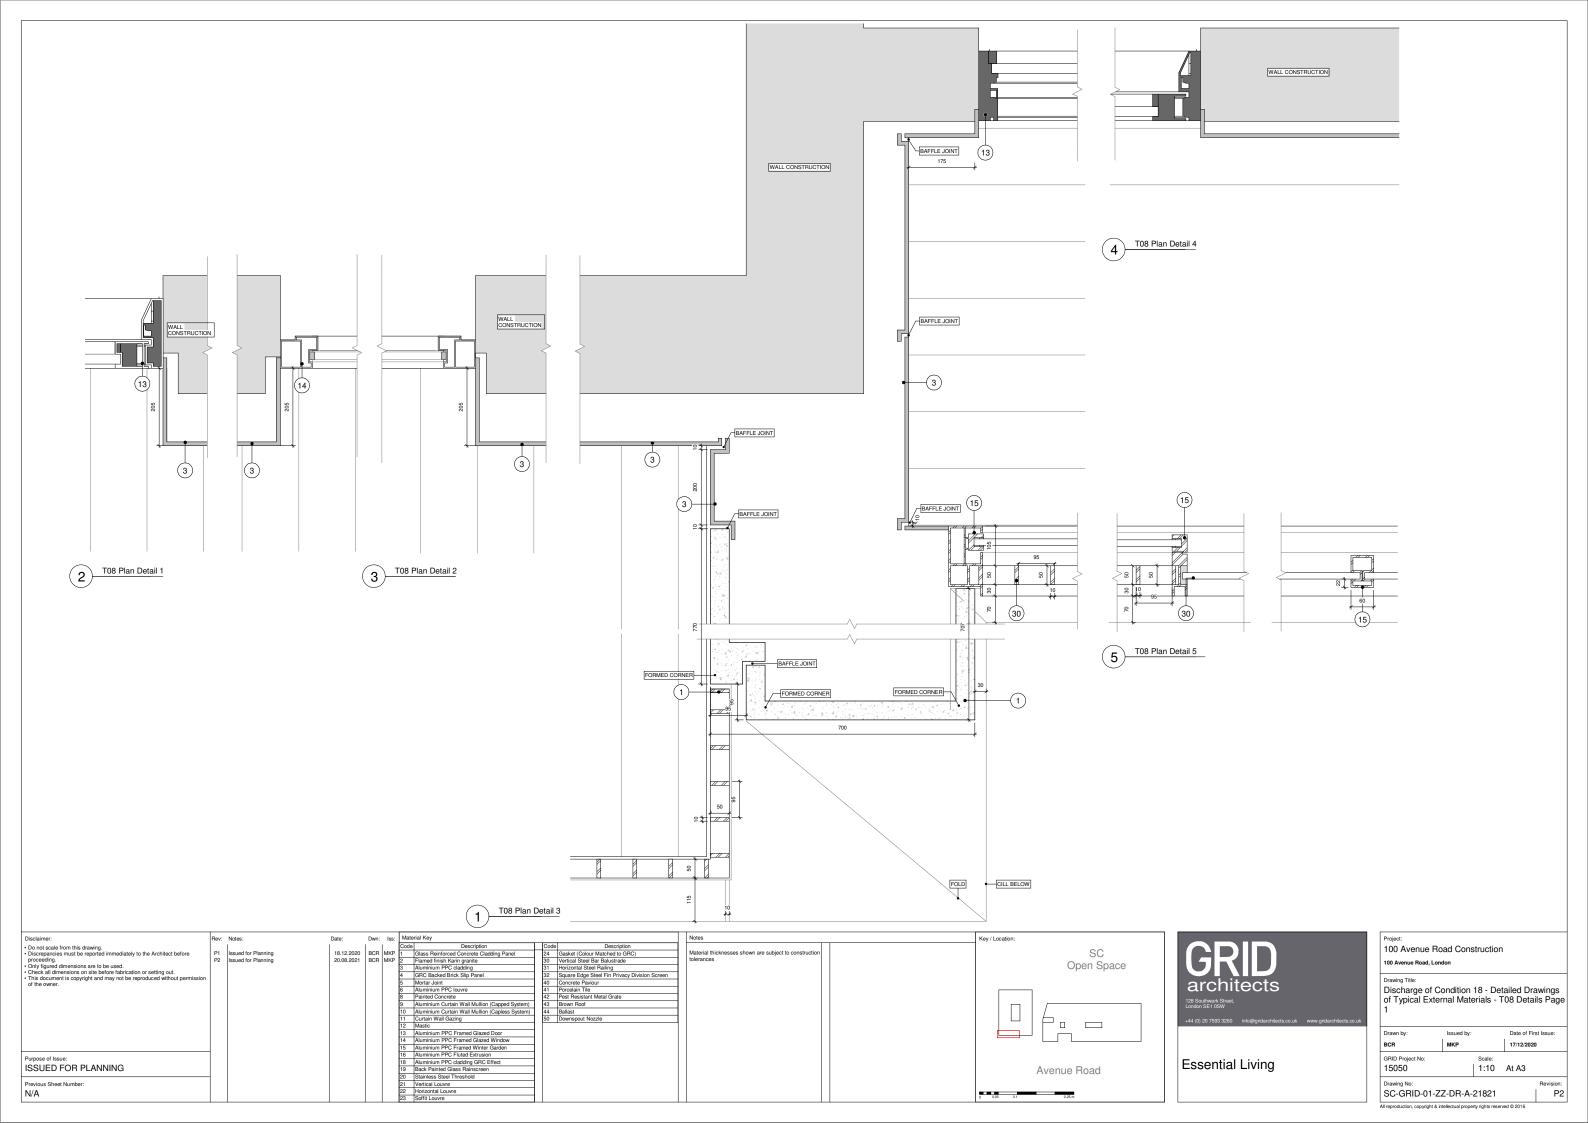

|  | Project:<br>100 Avenue Ro                | ad Cons    | struction      |            |            |
|--|------------------------------------------|------------|----------------|------------|------------|
|  |                                          |            |                |            |            |
|  | Discharge of Co<br>of Typical Exter<br>1 |            |                |            |            |
|  | Drawn by:                                | Issued by: |                | Date of Fi | rst Issue: |
|  | BCR                                      | MKP        |                | 17/12/202  | 10         |
|  | GRID Project No:<br>15050                |            | Scale:<br>1:10 | At A3      |            |
|  | Drawing No:<br>SC-GRID-01-ZZ             | Z-DR-A-    | 21811          |            | Revision:  |