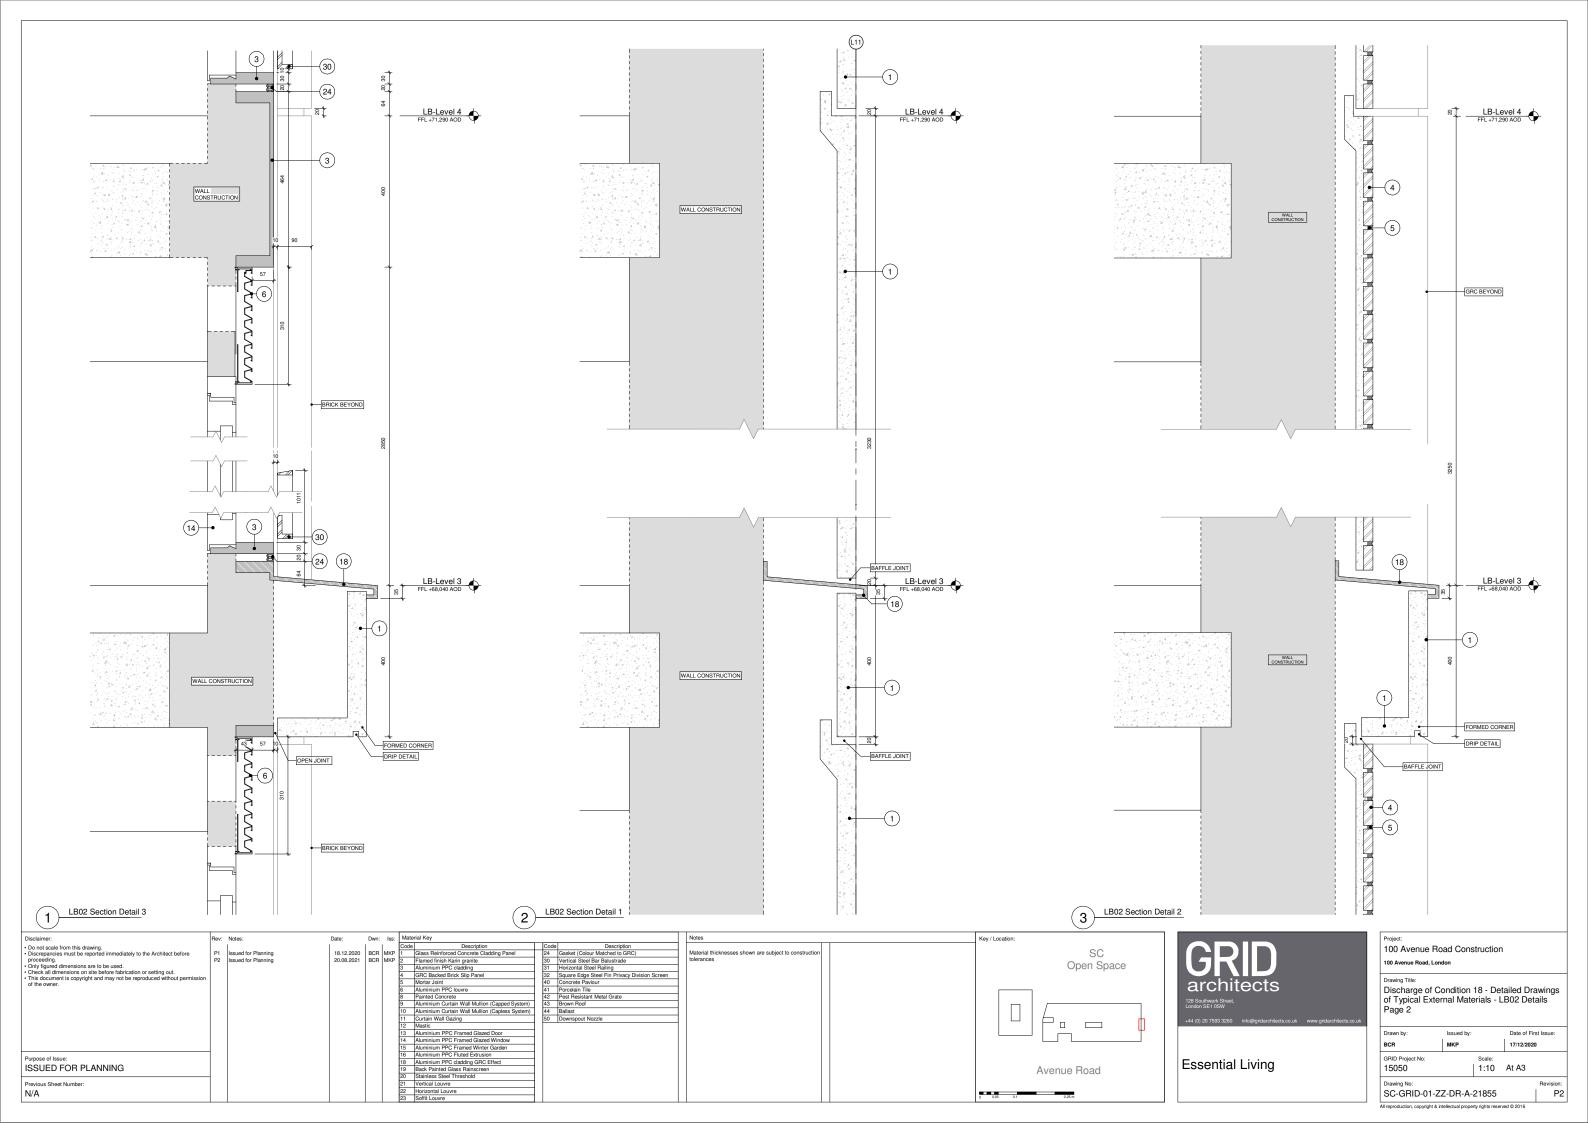

Date: Dwn: Iss: Material Key
Code Description

18.12.2020
BCR MKP 1 Glass Reinforced Concrete Cladding Panel 24 Gasket (Colour Matched to GRC)
30 Vertical Steel Bar Balustrade 3 Vertical Steel Bar Balustrade 3 Auminium PPC cladding 31 Horizontal Steel Bar Balustrade 3 Auminium PPC cladding 31 Horizontal Steel Bar Balustrade 3 Auminium PPC cladding 31 Horizontal Steel Bar Balustrade 3 Auminium PPC cladding 31 Horizontal Steel Bar Balustrade 3 Auminium PPC cladder Concrete Pavious Concrete Colours Concrete Pavious Concrete Paviou Disclaimer:

• De not scale from this drawing.

• Discrepancies must be reported immediately to the Architect before proceeding.

• Only figured dimensions are to be used.

• Check all dimensions on site before fabrication or setting out.

• This document is copyright and may not be reproduced without permits of the owner. Rev: Notes: Key / Location: P1 Issued for Planning P2 Issued for Planning Material thicknesses shown are subject to construction tolerances SC Open Space Purpose of Issue:
ISSUED FOR PLANNING Avenue Road Previous Sheet Number: N/A