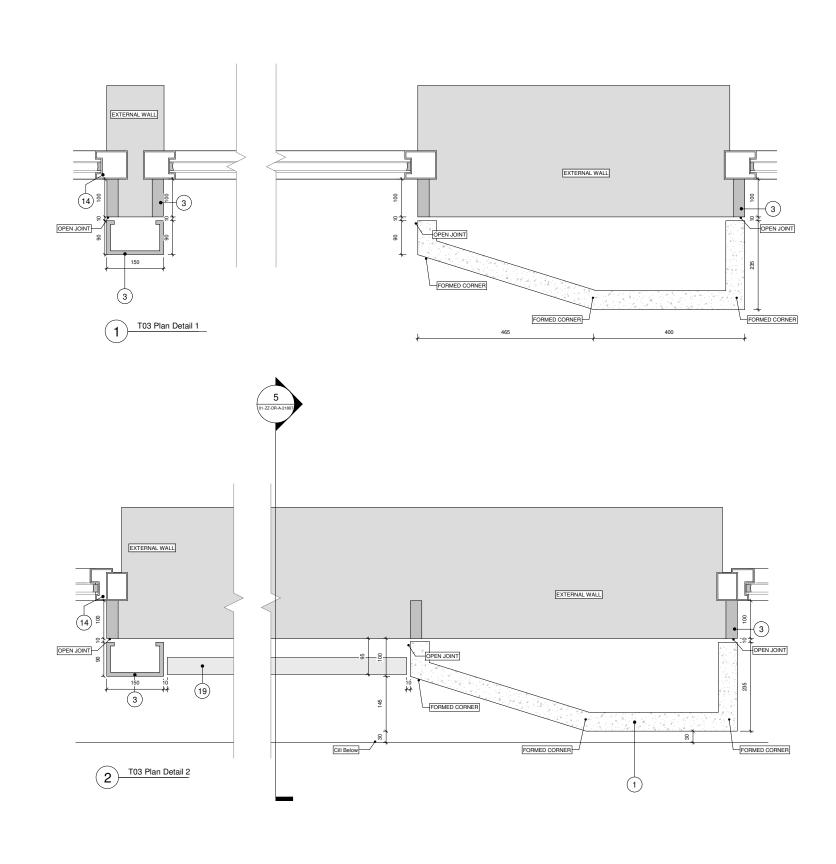

| RID                                                                                        | Project: 100 Avenue Road Construction 100 Avenue Road, London |                                    |                      |  |  |  |  |  |
|--------------------------------------------------------------------------------------------|---------------------------------------------------------------|------------------------------------|----------------------|--|--|--|--|--|
| Chitects wark Street, E 105W 77593 3260 info@grafarchitects.co.uk www.gridarchitects.co.uk |                                                               | tailed Drawings<br>Γ03 Details Pag |                      |  |  |  |  |  |
| 5                                                                                          | Drawn by:                                                     | Issued by:                         | Date of First Issue: |  |  |  |  |  |
|                                                                                            | BCR                                                           | MKP                                | 17/12/2020           |  |  |  |  |  |
| ential Living                                                                              | GRID Project No:<br>15050                                     | Scale: 1:10                        | At A3                |  |  |  |  |  |
|                                                                                            | Drawing No:<br>SC-GRID-01-2                                   | ZZ-DR-A-21808                      | Revision P           |  |  |  |  |  |

Date: Dwn: Iss: Material Key
Code Description

18.12.2020
BCR MKP 1 Glass Reinforced Concrete Cladding Panel 24 Gasket (Colour Matched to GRC)
30 Vertical Steel Bar Balustrade 3 Vertical Steel Bar Balustrade 3 Auminium PPC cladding 31 Horizontal Steel Bar Balustrade 3 Auminium PPC cladding 31 Horizontal Steel Bar Balustrade 3 Auminium PPC cladding 31 Horizontal Steel Bar Balustrade 3 Auminium PPC cladding 31 Horizontal Steel Bar Balustrade 3 Auminium PPC cladder Concrete Pavious Concrete Colours Concrete Pavious Concrete Paviou Disclaimer:

• This document is copyright and may not be reproduced without permits of the owner. Rev: Notes: Key / Location: P1 Issued for Planning P2 Issued for Planning Material thicknesses shown are subject to construction tolerances SC Open Space Purpose of Issue:
ISSUED FOR PLANNING Avenue Road Previous Sheet Number: N/A