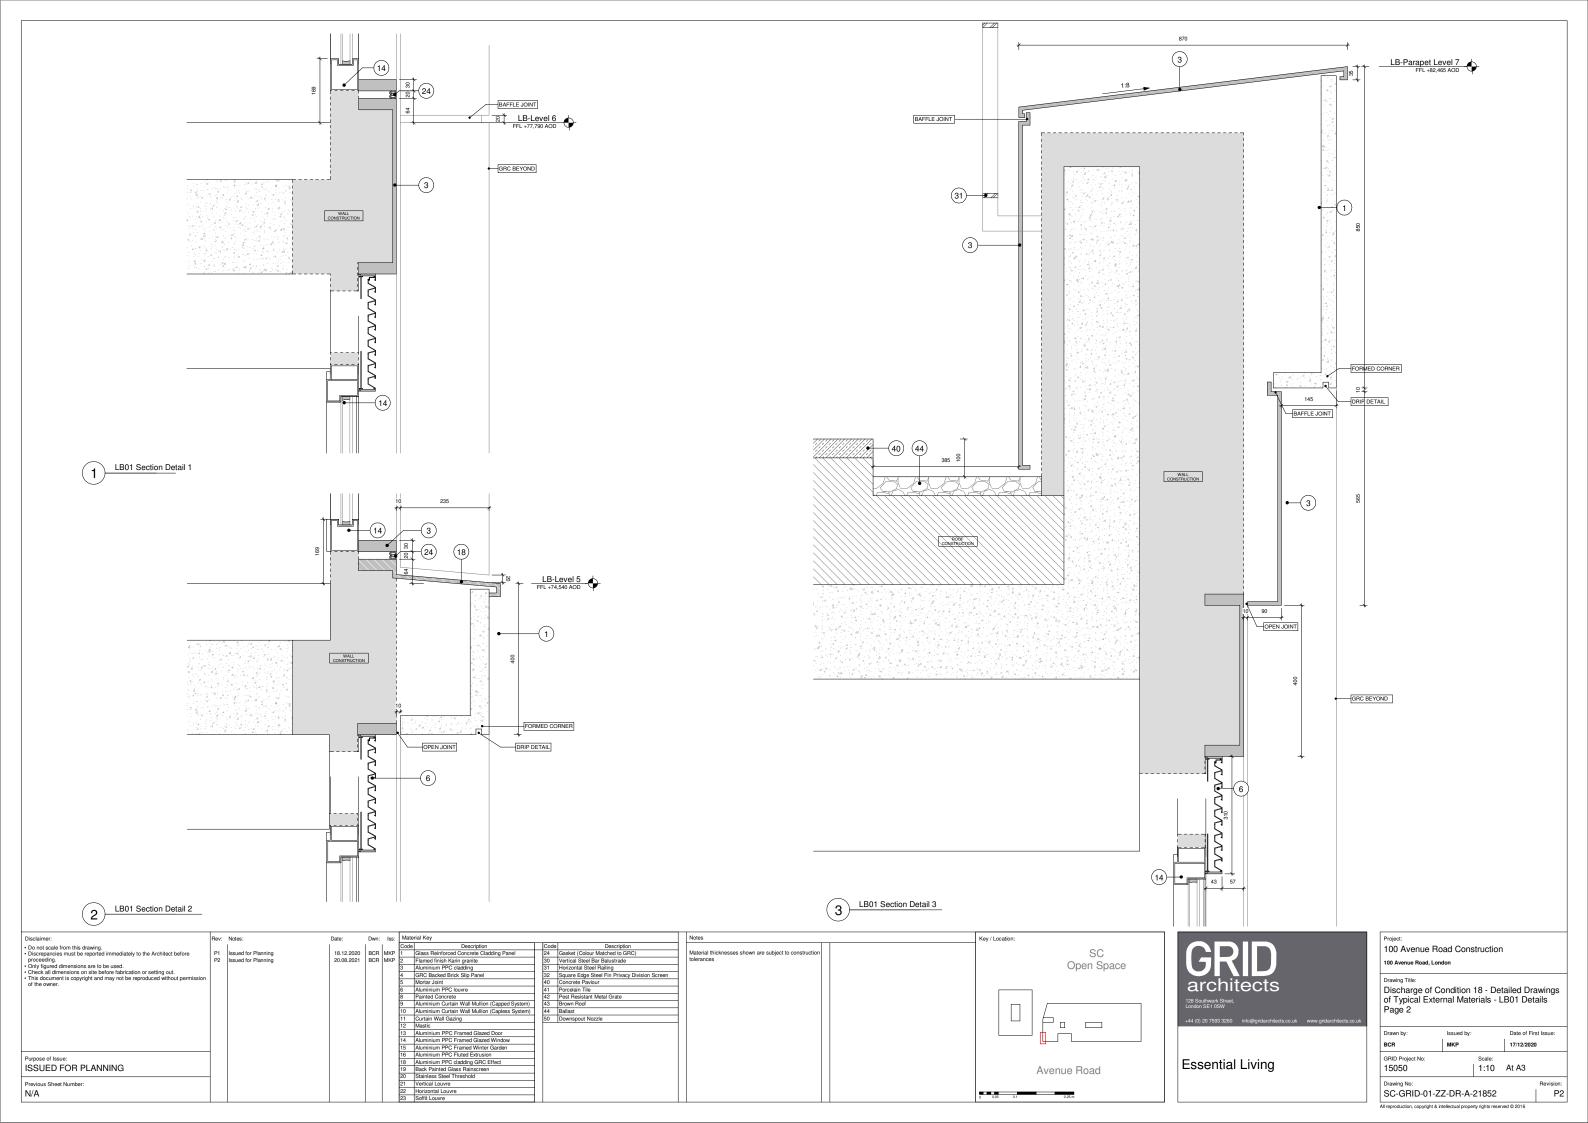

Date: Dwn: Iss: Material Key
Code Description

18.12.2020
BCR MKP 1 Glass Reinforced Concrete Cladding Panel 24 Gasket (Colour Matched to GRC)
30 Vertical Steel Bar Balustrade 3 Vertical Steel Bar Balustrade 3 Auminium PPC cladding 31 Horizontal Steel Bar Balustrade 3 Auminium PPC cladding 31 Horizontal Steel Bar Balustrade 3 Auminium PPC cladding 31 Horizontal Steel Bar Balustrade 3 Auminium PPC cladding 31 Horizontal Steel Bar Balustrade 3 Auminium PPC cladder Concrete Pavious Concrete Colours Concrete Pavious Concrete Paviou Disclaimer:

• This document is copyright and may not be reproduced without permits of the owner. Rev: Notes: Key / Location: P1 Issued for Planning P2 Issued for Planning Material thicknesses shown are subject to construction tolerances SC Open Space Purpose of Issue:
ISSUED FOR PLANNING Avenue Road Previous Sheet Number: N/A