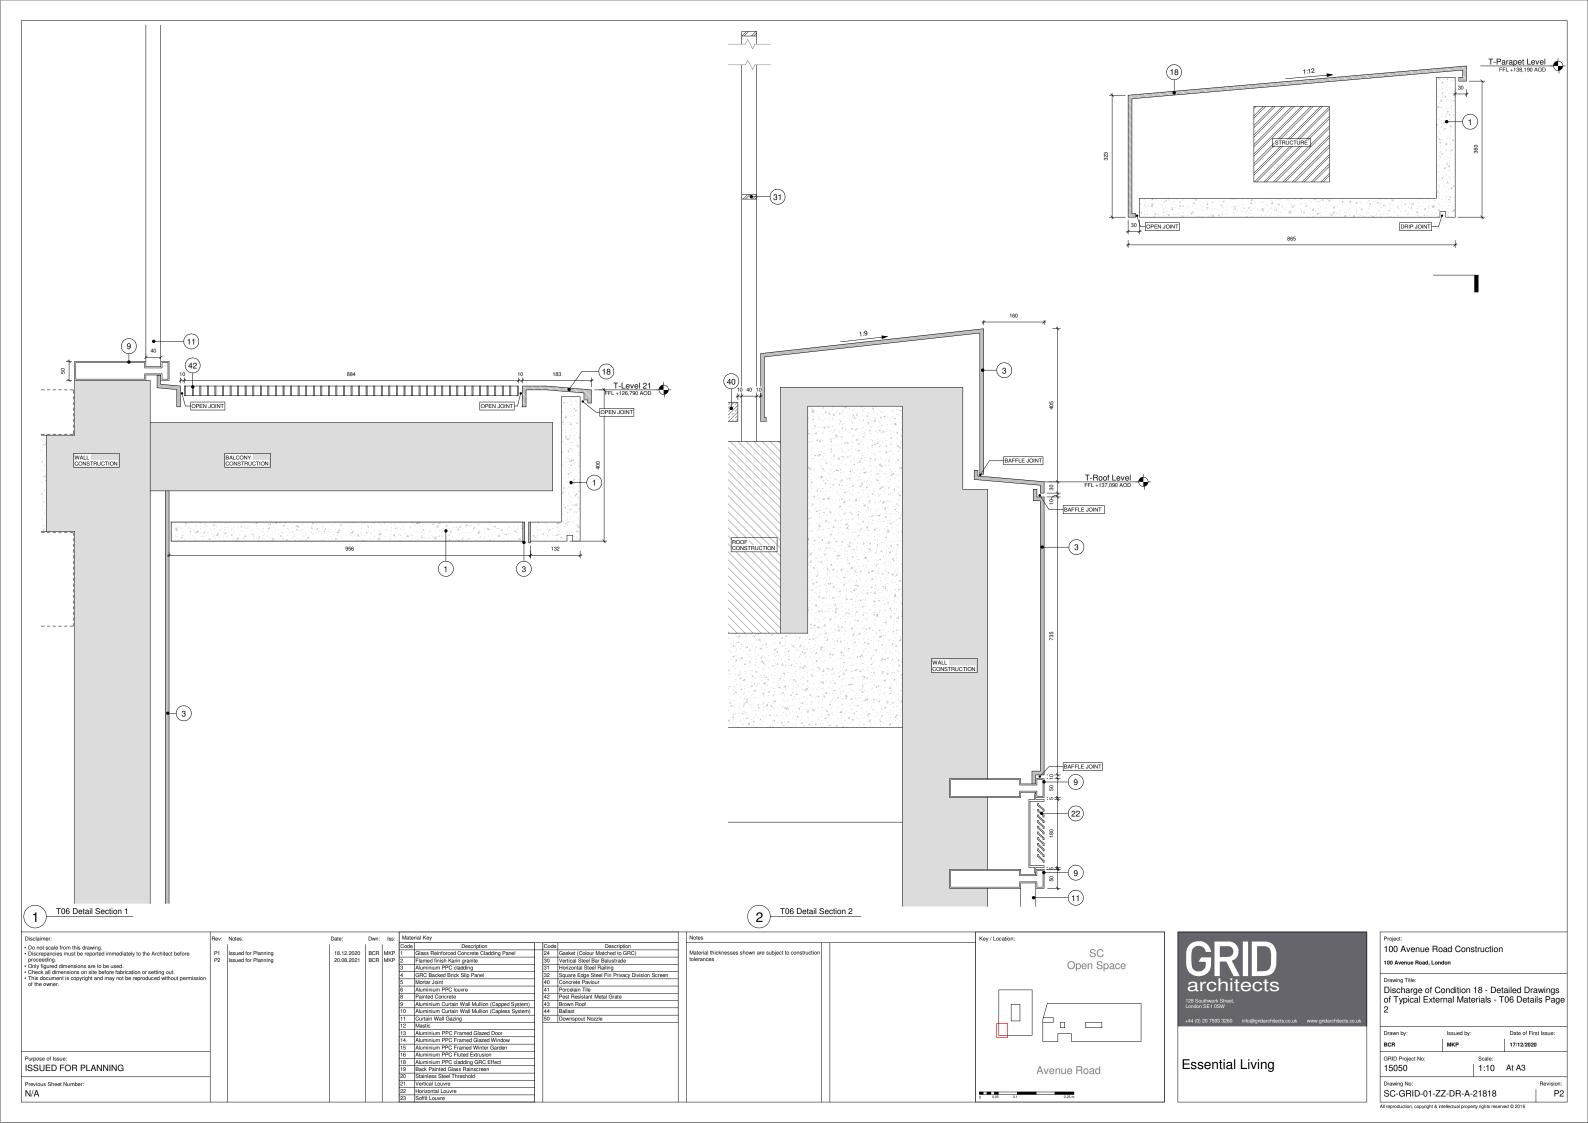

Date: Dwn: Iss: Material Key
Code Description

18.12.2020
BCR MKP 1 Glass Reinforced Concrete Cladding Panel 24 Gasket (Colour Matched to GRC)
30 Vertical Steel Bar Balustrade 3 Vertical Steel Bar Balustrade 3 Auminium PPC cladding 31 Horizontal Steel Bar Balustrade 3 Auminium PPC cladding 31 Horizontal Steel Bar Balustrade 3 Auminium PPC cladding 31 Horizontal Steel Bar Balustrade 3 Auminium PPC cladding 31 Horizontal Steel Bar Balustrade 3 Auminium PPC cladder Concrete Pavious Concrete Colours Concrete Pavious Concrete Paviou Disclaimer:

• De not scale from this drawing.

• Discrepancies must be reported immediately to the Architect before proceeding.

• Only figured dimensions are to be used.

• Check all dimensions on site before fabrication or setting out.

• This document is copyright and may not be reproduced without permits of the owner. Rev: Notes: Key / Location: P1 Issued for Planning P2 Issued for Planning Material thicknesses shown are subject to construction tolerances SC Open Space Purpose of Issue:
ISSUED FOR PLANNING Avenue Road Previous Sheet Number: N/A