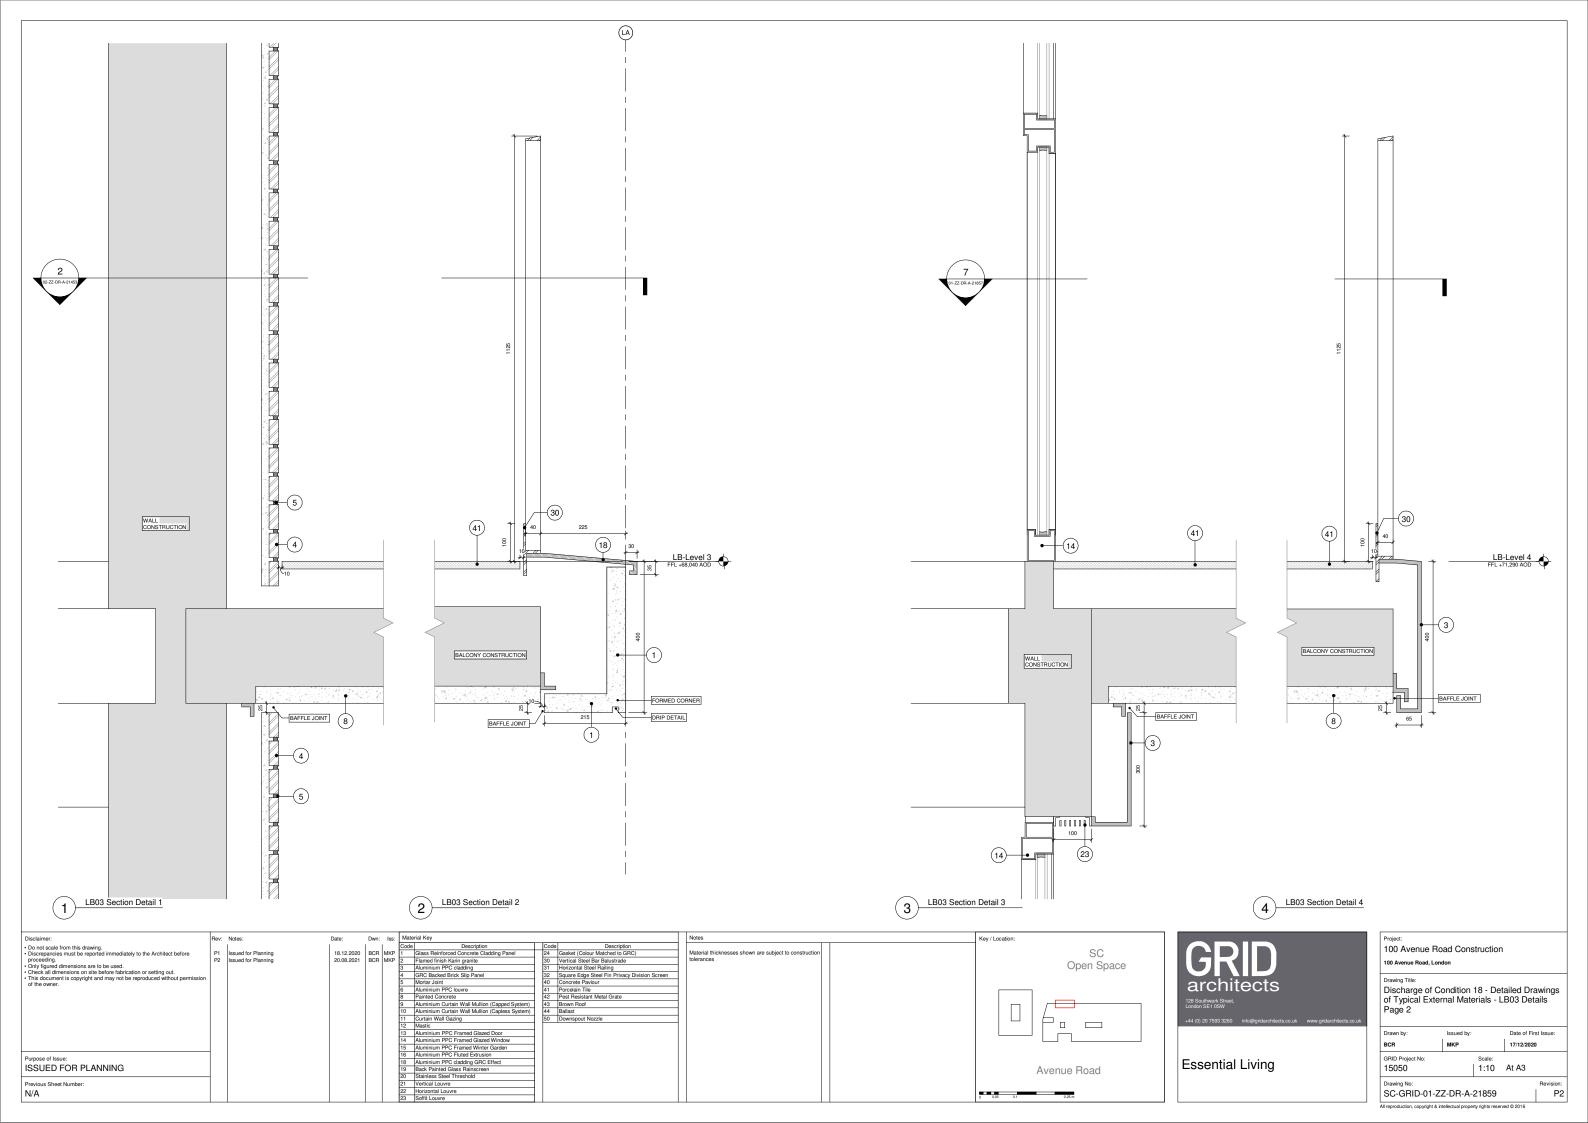

|                          | Project:<br>100 Avenue R      | Project:<br>100 Avenue Road Construction |                      |  |  |  |  |  |  |  |
|--------------------------|-------------------------------|------------------------------------------|----------------------|--|--|--|--|--|--|--|
|                          | 100 Avenue Road, Lo           | 100 Avenue Road, London                  |                      |  |  |  |  |  |  |  |
|                          | Drawing Title: Discharge of C | Condition 18 - De                        | tailed Drawings      |  |  |  |  |  |  |  |
|                          |                               | ernal Materials - I                      |                      |  |  |  |  |  |  |  |
| www.gridarchitects.co.uk |                               |                                          |                      |  |  |  |  |  |  |  |
|                          | Drawn by:                     | Issued by:                               | Date of First Issue: |  |  |  |  |  |  |  |
|                          | BCR                           | MKP                                      | 17/12/2020           |  |  |  |  |  |  |  |
|                          | GRID Project No:<br>15050     | Scale:<br>1:10                           | At A3                |  |  |  |  |  |  |  |
|                          | Drawing No:<br>SC-GRID-01-2   | ZZ-DR-A-21858                            | Revision:            |  |  |  |  |  |  |  |