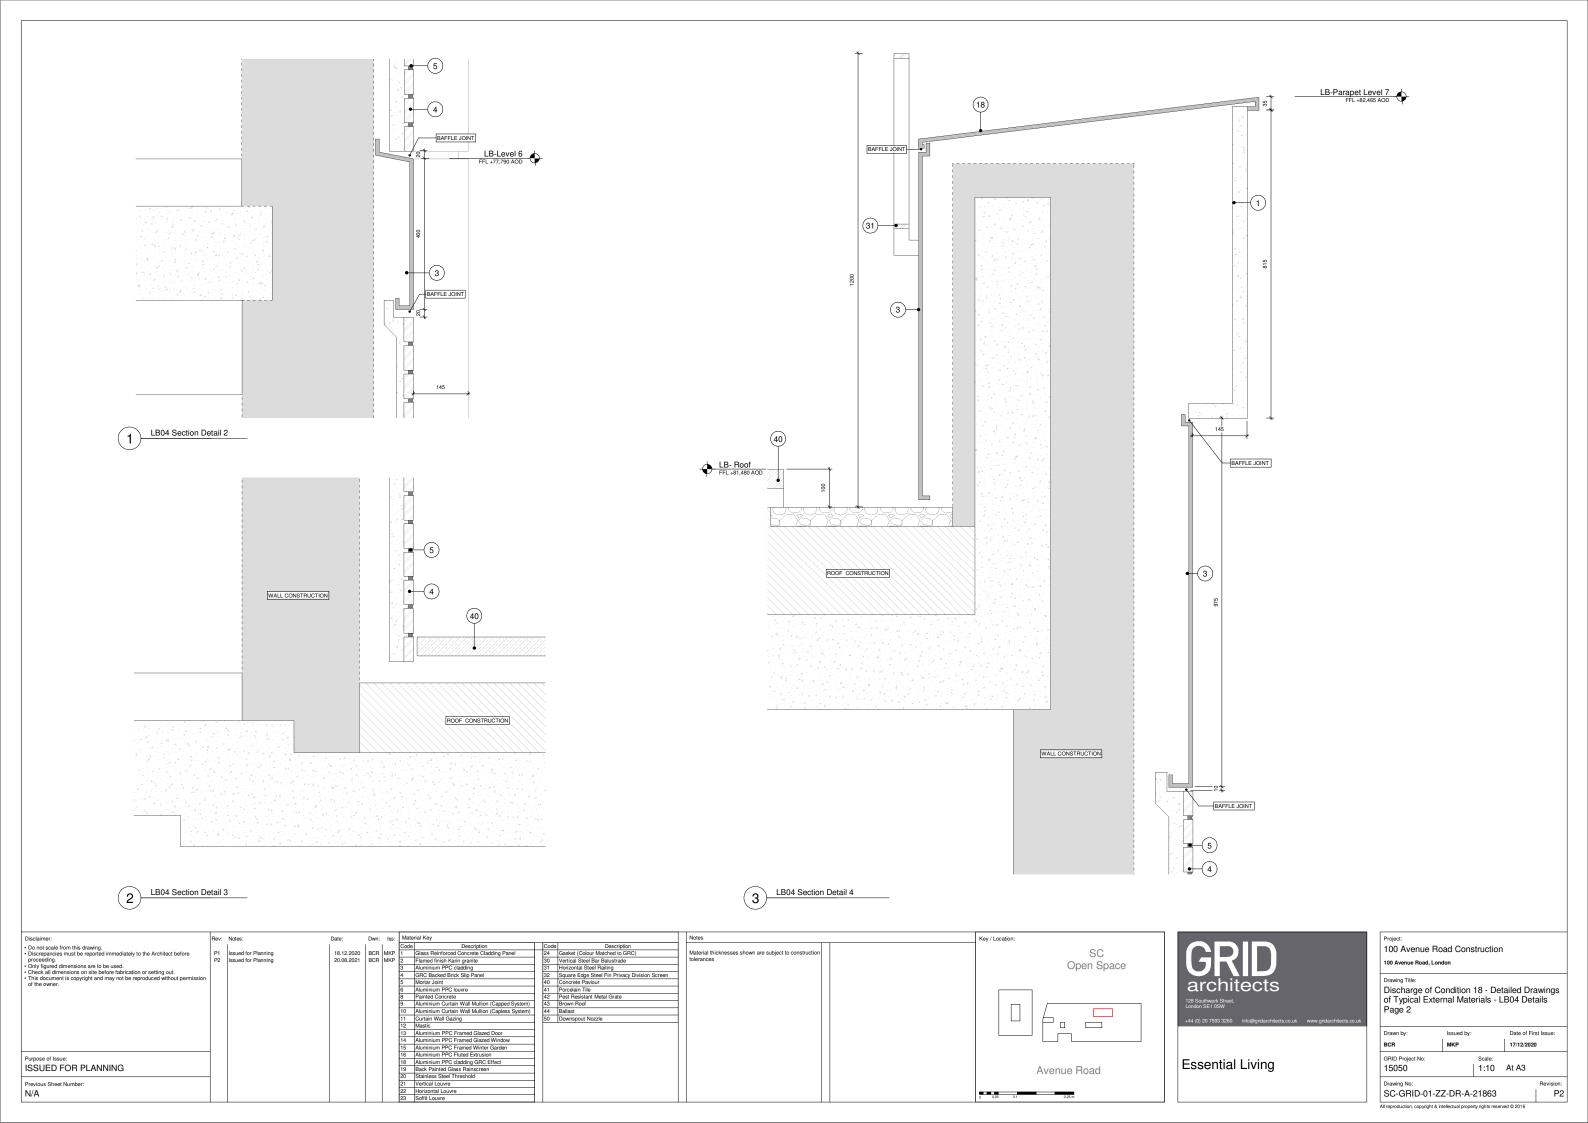

|        | Project:                      |                      |                  |             |            |
|--------|-------------------------------|----------------------|------------------|-------------|------------|
|        | 100 Avenue F                  | Road Cons            | struction        |             |            |
|        | 100 Avenue Road, L            | ondon                |                  |             |            |
|        | Drawing Title:                |                      |                  |             |            |
|        | Discharge of of Typical Ext   |                      |                  |             |            |
| .co.uk |                               |                      |                  |             |            |
|        | Drawn by:                     | Issued by:           |                  | Date of Fir | rst Issue: |
|        | BCR                           | MKP                  |                  | 17/12/202   | 0          |
|        | GRID Project No:              |                      | Scale:           |             |            |
|        | 15050                         |                      | 1:100            | At A3       |            |
|        | Drawing No:                   |                      |                  |             | Revision:  |
|        | SC-GRID-01-                   | ZZ-DR-A-             | 21853            |             | P2         |
|        | All reproduction, copyright a | & intellectual prope | rty rights resen | ved © 2016  |            |