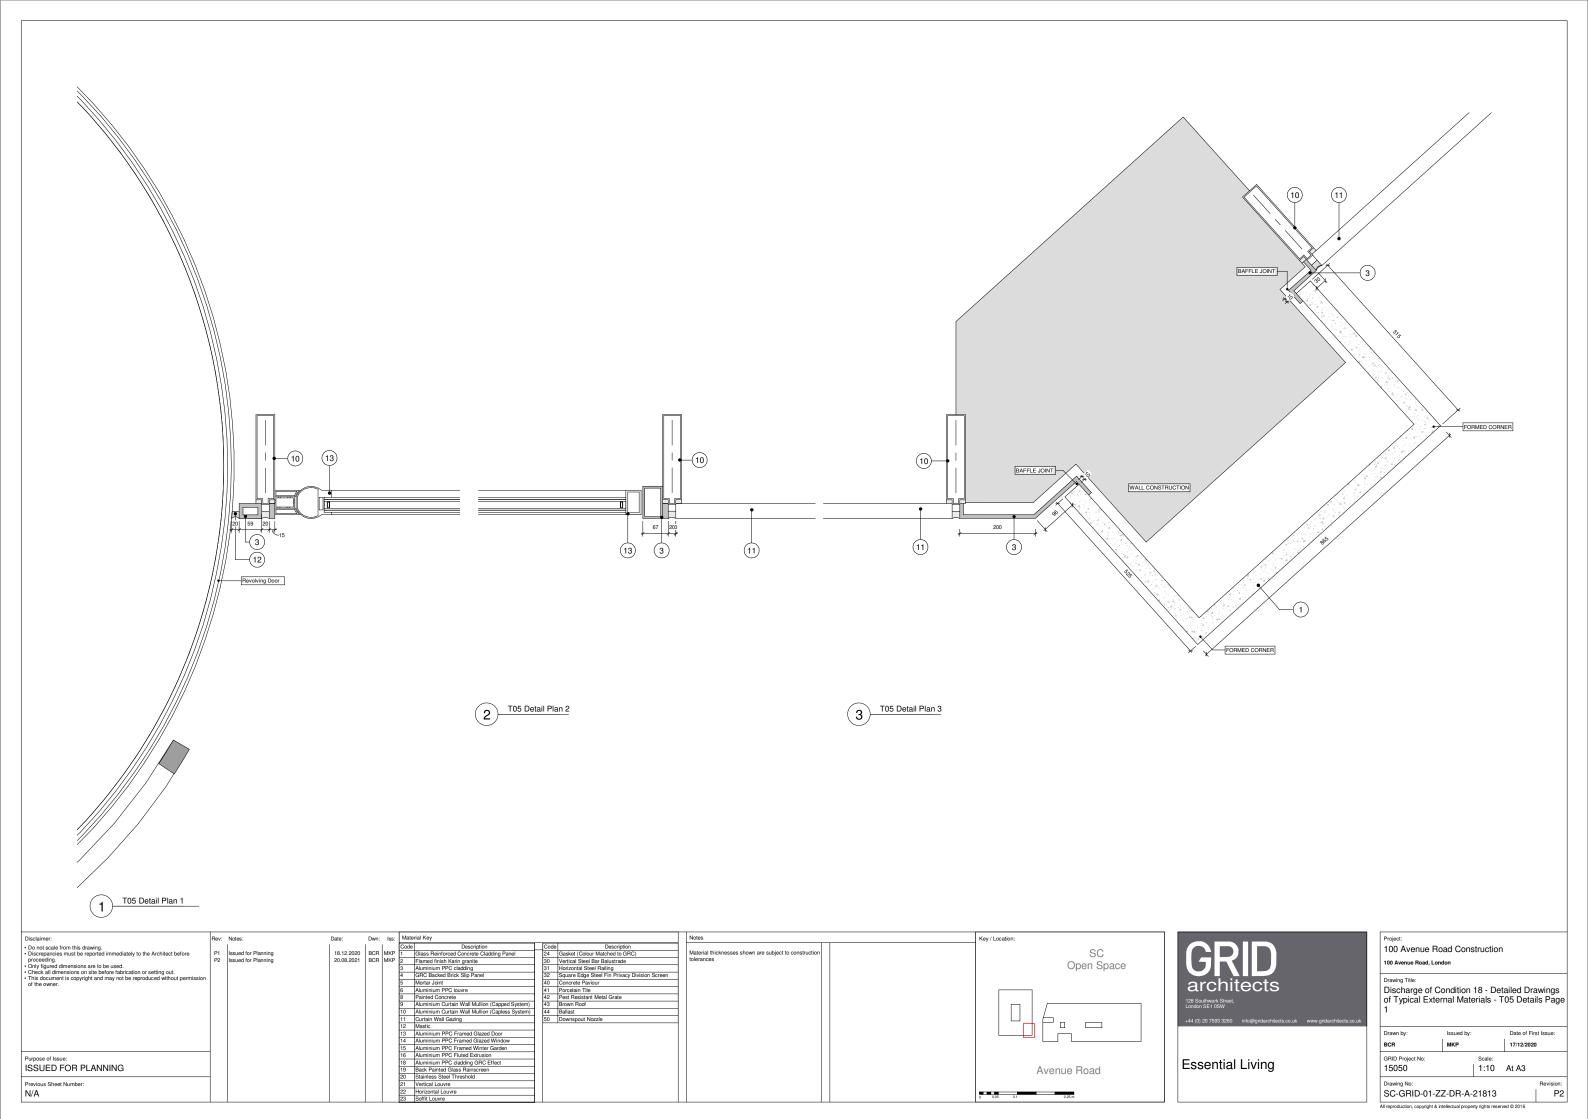

| ad Cons    | struction      |            |            |
|--|------------------------------------------|------------|----------------|------------|------------|
|  |                                          |            |                |            |            |
|  | Discharge of Co<br>of Typical Exter<br>1 |            |                |            |            |
|  | Drawn by:                                | Issued by: |                | Date of Fi | rst Issue: |
|  | BCR                                      | MKP        |                | 17/12/202  | 10         |
|  | GRID Project No:<br>15050                |            | Scale:<br>1:10 | At A3      |            |
|  | Drawing No:<br>SC-GRID-01-ZZ             | Z-DR-A-    | 21811          |            | Revision:  |

















|            | <b>1</b> [ | Project:                        |           |     |         |     |          |         |  |
|------------|------------|---------------------------------|-----------|-----|---------|-----|----------|---------|--|
|            |            | 100 Avenue                      | Road Co   | าร  | tructio | n   |          |         |  |
|            |            | 100 Avenue Road, L              | ondon.    |     |         |     |          |         |  |
|            |            | Drawing Title: Discharge of     | Conditio  | n · | 18 - De | eta | iled Dra | awinas  |  |
| ects.co.uk |            | of Typical Ex<br>1              | ternal Ma | ite |         |     |          |         |  |
| ects.co.uk |            | of Typical Ex<br>1<br>Drawn by: | tern