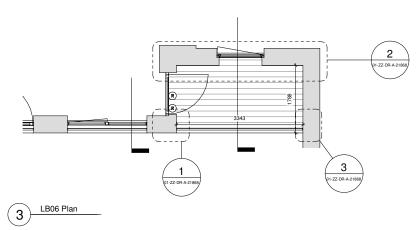

|           |             |  |  |  |  |
|   | Drawn by:                                                                                                        | Issued by: |             | Date of F | irst Issue: |  |  |  |  |
|   | BCR                                                                                                              | MKP        |             | 17/12/20  | 20          |  |  |  |  |
|   | GRID Project No:<br>15050                                                                                        |            | Scale: 1:10 | At A3     |             |  |  |  |  |
|   | Drawing No:<br>SC-GRID-01-Z                                                                                      | Z-DR-A-    | 21865       |           | Revision:   |  |  |  |  |













| Project: 100 Avenue Road Construction 100 Avenue Road, London |                                                                                                                                    |                                                                                                                                                                                                           |  |  |  |  |  |  |
|---------------------------------------------------------------|------------------------------------------------------------------------------------------------------------------------------------|-------------------------------------------------------------------------------------------------------------------------------------------------------------------------------