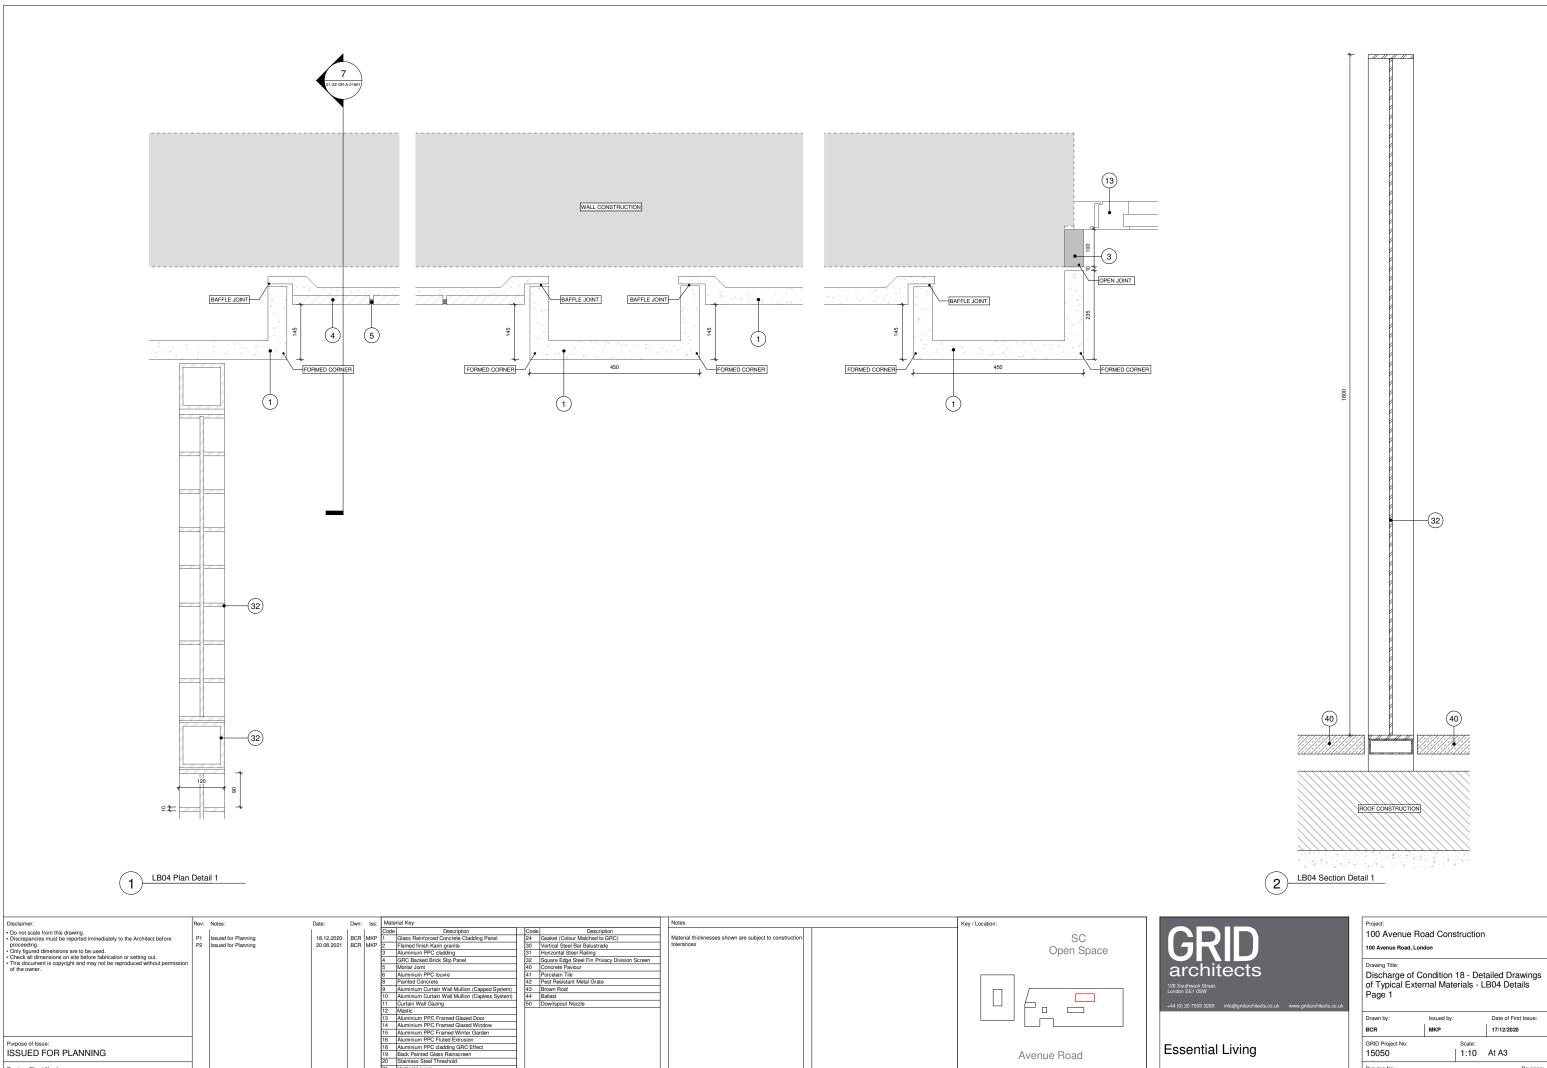

| Project:                                          |           |             |           |             |
|---------------------------------------------------|-----------|-------------|-----------|-------------|
| 100 Avenue F                                      | Road Con  | structio    | า         |             |
| 100 Avenue Road, L                                | ondon     |             |           |             |
| Drawing Title: Discharge of of Typical Ext Page 1 |           |             |           |             |
| Drawn by:                                         | Issued by |             | Date of F | irst Issue: |
| BCR                                               | MKP       |             | 17/12/20  | 20          |
| GRID Project No:<br>15050                         | •         | Scale: 1:10 | At A3     |             |
| Drawing No:<br>SC-GRID-01-                        | .77.DR.A  | 21851       |           | Revision    |