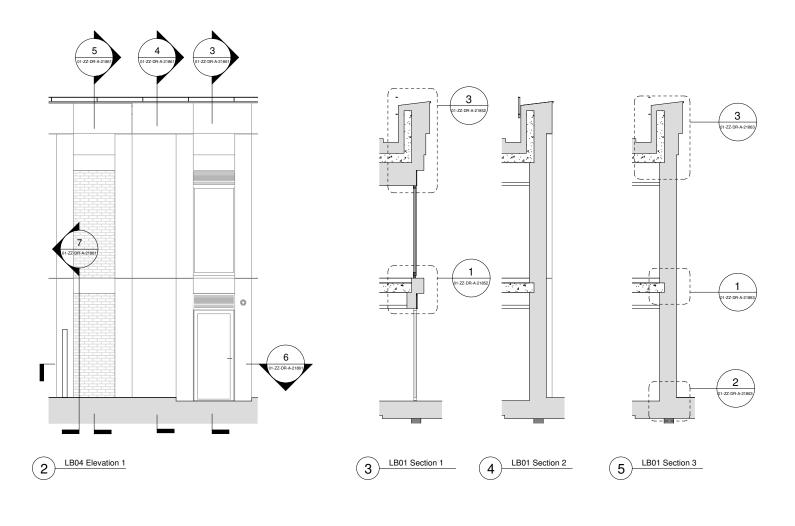

|                          | Project:<br>100 Avenue R      | Project:<br>100 Avenue Road Construction |                      |  |  |  |  |  |  |  |
|--------------------------|-------------------------------|------------------------------------------|----------------------|--|--|--|--|--|--|--|
|                          | 100 Avenue Road, Lo           | 100 Avenue Road, London                  |                      |  |  |  |  |  |  |  |
|                          | Drawing Title: Discharge of C | Condition 18 - De                        | tailed Drawings      |  |  |  |  |  |  |  |
|                          |                               | ernal Materials - I                      |                      |  |  |  |  |  |  |  |
| www.gridarchitects.co.uk |                               |                                          |                      |  |  |  |  |  |  |  |
|                          | Drawn by:                     | Issued by:                               | Date of First Issue: |  |  |  |  |  |  |  |
|                          | BCR                           | MKP                                      | 17/12/2020           |  |  |  |  |  |  |  |
|                          | GRID Project No:<br>15050     | Scale:<br>1:10                           | At A3                |  |  |  |  |  |  |  |
|                          | Drawing No:<br>SC-GRID-01-2   | ZZ-DR-A-21858                            | Revision:            |  |  |  |  |  |  |  |