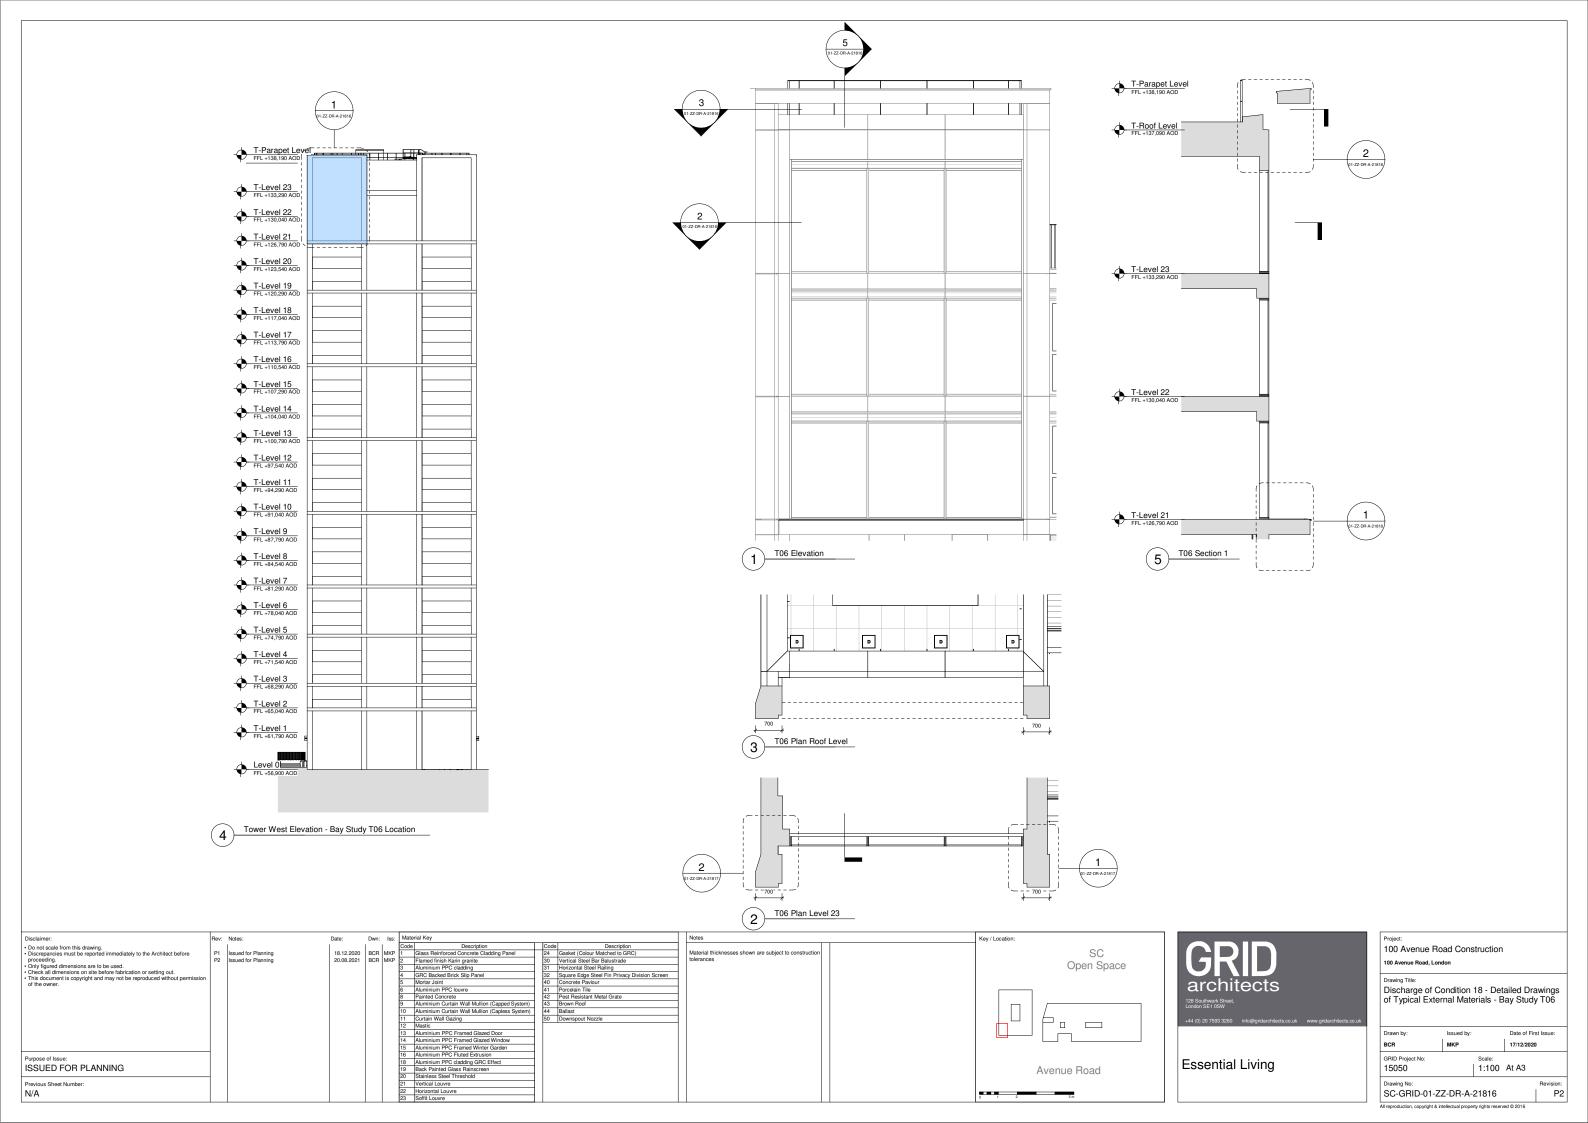

| D    | Project:<br>100 Avenue Road Construction<br>100 Avenue Road, London |                                           |                      |  |  |  |  |  |
|------|---------------------------------------------------------------------|-------------------------------------------|----------------------|--|--|--|--|--|
| ects |                                                                     | Condition 18 - Det<br>ernal Materials - E |                      |  |  |  |  |  |
|      | Drawn by:                                                           | Issued by:                                | Date of First Issue: |  |  |  |  |  |
|      | BCR                                                                 | МКР                                       | 17/12/2020           |  |  |  |  |  |
| ving | GRID Project No:<br>15050                                           | Scale: 1:100                              | At A3                |  |  |  |  |  |
|      | Drawing No:<br>SC-GRID-01-                                          | ZZ-DR-A-21824                             | Revision:            |  |  |  |  |  |