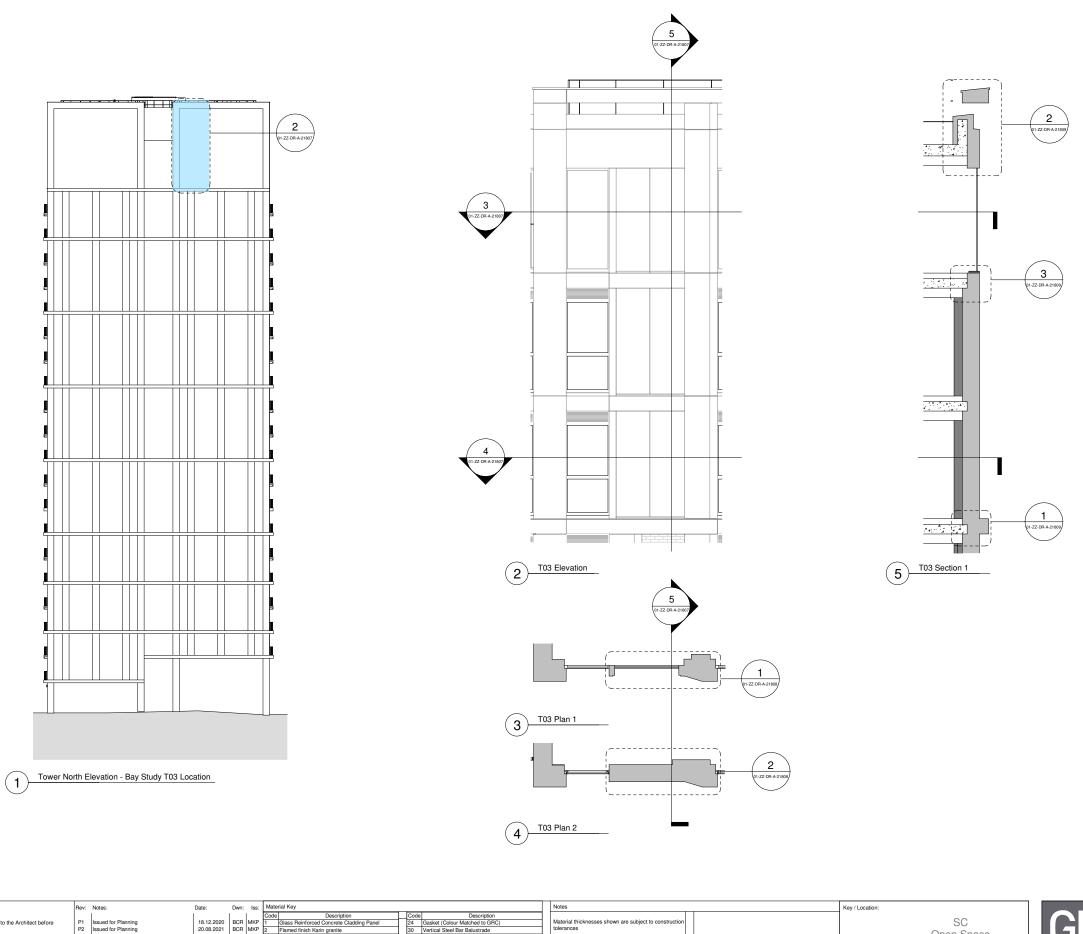

All reproduction, copyright & intellectual property rights reserved © 2016

| RID                                                          | Project: 100 Avenue Road Construction 100 Avenue Road, London                                             |                           |                |                    |          |  |  |  |
|--------------------------------------------------------------|-----------------------------------------------------------------------------------------------------------|---------------------------|----------------|--------------------|----------|--|--|--|
| chitects<br>er osw                                           | Drawing Title: Discharge of Condition 18 - Detailed Drawing of Typical External Materials - Bay Study T03 |                           |                |                    |          |  |  |  |
| 7593 3260 info@gridarchitects.co.uk www.gridarchitects.co.uk |                                                                                                           |                           |                |                    |          |  |  |  |
|                                                              | Drawn by:                                                                                                 | Issued by:                | Da             | ate of First Issue | :        |  |  |  |
|                                                              | BCR                                                                                                       | MKP                       | 17             | 7/12/2020          |          |  |  |  |
| ential Living                                                | GRID Project No:<br>15050                                                                                 |                           | ale:<br>:10 At | A3                 |          |  |  |  |
|                                                              | Drawing No:<br>SC-GRID-01-Z                                                                               | Z-DR-A-218                | 807            | Revisi             | ion<br>P |  |  |  |
|                                                              | All reproduction, copyright & in                                                                          | itellectual property righ | hts reserved © | 2016               |          |  |  |  |

Date: Dwn: Iss: Material Key
Code Description

18.12.2020
BCR MKP 1 Glass Reinforced Concrete Cladding Panel 24 Gasket (Colour Matched to GRC)
30 Vertical Steel Bar Balustrade 3 Vertical Steel Bar Balustrade 3 Auminium PPC cladding 31 Horizontal Steel Bar Balustrade 3 Auminium PPC cladding 31 Horizontal Steel Bar Balustrade 3 Auminium PPC cladding 31 Horizontal Steel Bar Balustrade 3 Auminium PPC cladding 31 Horizontal Steel Bar Balustrade 3 Auminium PPC cladder Concrete Pavious Concrete Colours Concrete Pavious Concrete Paviou Disclaimer:

• This document is copyright and may not be reproduced without permits of the owner. Rev: Notes: Key / Location: P1 Issued for Planning P2 Issued for Planning Material thicknesses shown are subject to construction tolerances SC Open Space Purpose of Issue:
ISSUED FOR PLANNING Avenue Road Previous Sheet Number: N/A