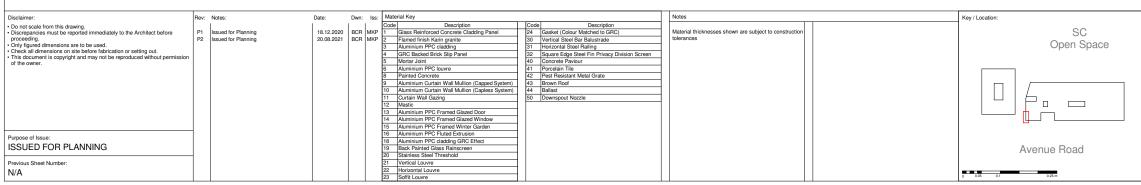

Date: Dwn: Iss: Material Key
Code Description

18.12.2020
BCR MKP 1 Glass Reinforced Concrete Cladding Panel 24 Gasket (Colour Matched to GRC)
30 Vertical Steel Bar Balustrade 3 Vertical Steel Bar Balustrade 3 Auminium PPC cladding 31 Horizontal Steel Bar Balustrade 3 Auminium PPC cladding 31 Horizontal Steel Bar Balustrade 3 Auminium PPC cladding 31 Horizontal Steel Bar Balustrade 3 Auminium PPC cladding 31 Horizontal Steel Bar Balustrade 3 Auminium PPC cladder Concrete Pavious Concrete Colours Concrete Pavious Concrete Paviou Disclaimer:

• De not scale from this drawing.

• Discrepancies must be reported immediately to the Architect before proceeding.

• Only figured dimensions are to be used.

• Check all dimensions on site before fabrication or setting out.

• This document is copyright and may not be reproduced without permits of the owner. Rev: Notes: Key / Location: P1 Issued for Planning P2 Issued for Planning Material thicknesses shown are subject to construction tolerances SC Open Space Purpose of Issue:
ISSUED FOR PLANNING Avenue Road Previous Sheet Number: N/A