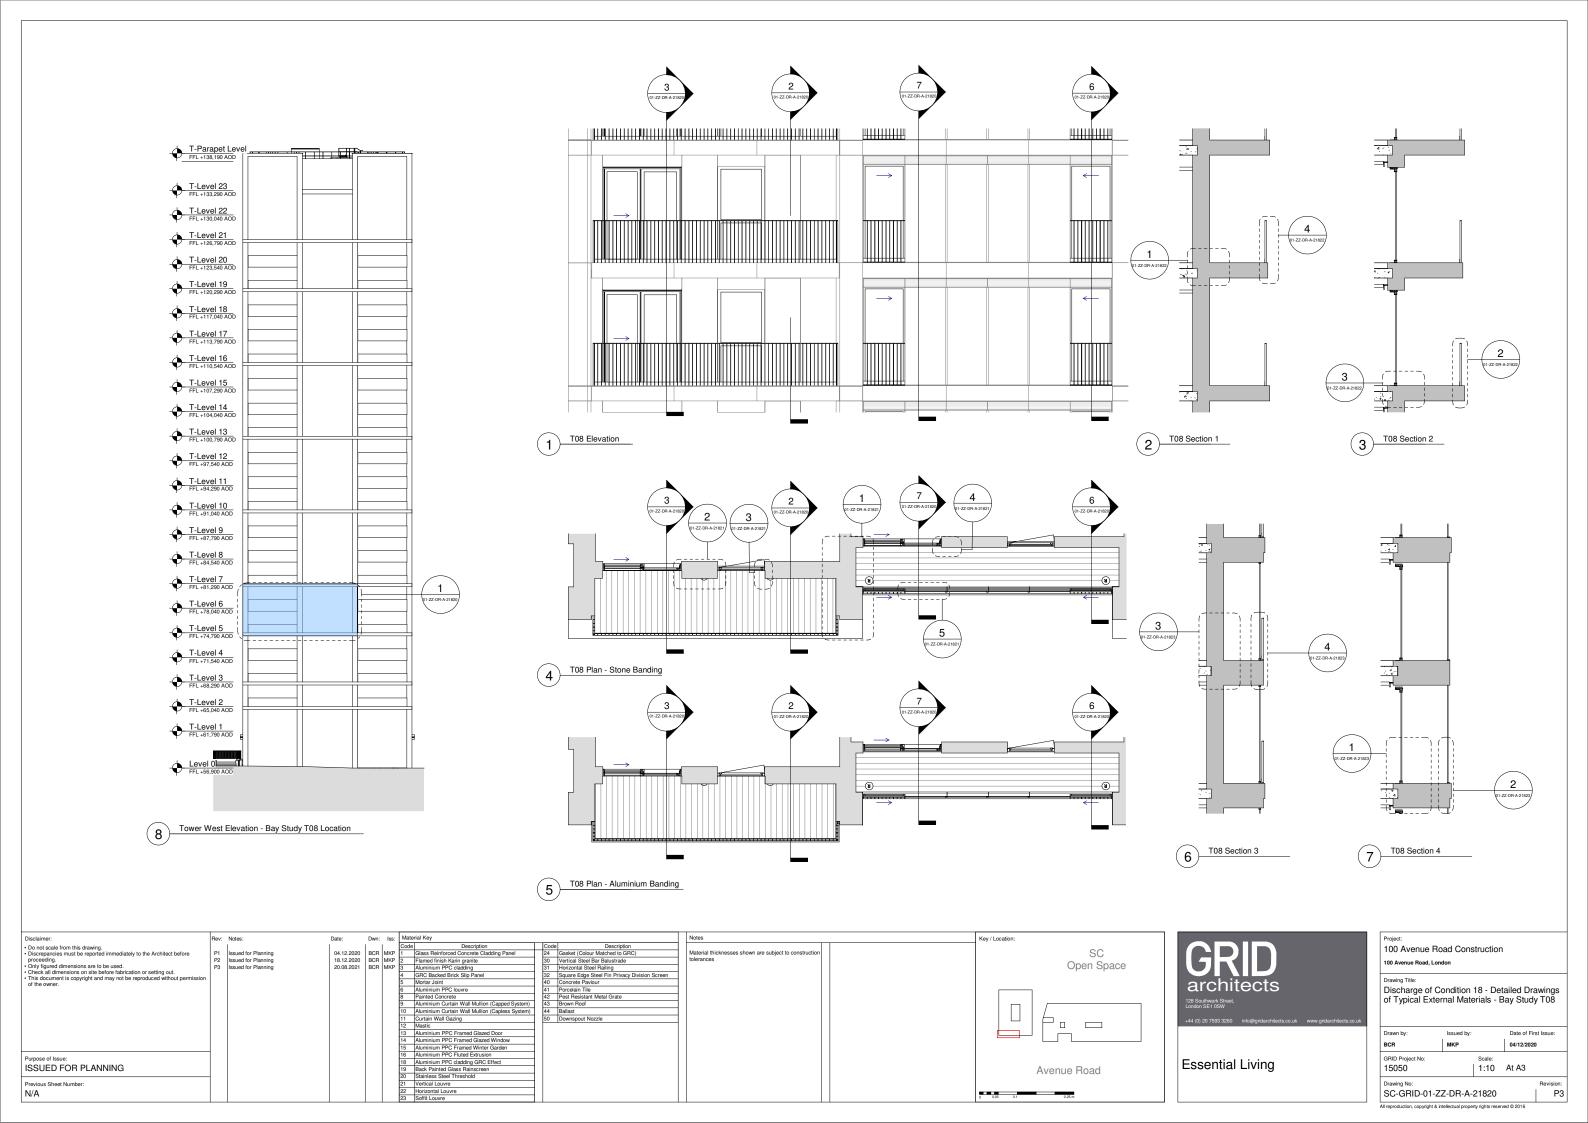

---------------|-----------|-----|---------|-----|----------|---------|--|
|            |            | 100 Avenue                      | Road Co   | าร  | tructio | n   |          |         |  |
|            |            | 100 Avenue Road, L              | ondon.    |     |         |     |          |         |  |
|            |            | Drawing Title: Discharge of     | Conditio  | n · | 18 - De | eta | iled Dra | awinas  |  |
| ects.co.uk |            | of Typical Ex<br>1              | ternal Ma | ite |         |     |          |         |  |
| ects.co.uk |            | of Typical Ex<br>1<br>Drawn by: | ternal Ma |     |         |     |          | ils Pag |  |
| ects.co.uk |            | 1 "                             |           |     |         |     | 06 Deta  | ils Pag |  |















|                                | Project:<br>100 Avenue Ro<br>100 Avenue Road, Lon |            | ruction        |             |           |
|--------------------------------|---------------------------------------------------|------------|----------------|-------------|-----------|
| co.uk www.gridarchitects.co.uk | Drawing Title: Discharge of C of Typical Exte 2   |            |                |             |           |
|                                | Drawn by:                                         | Issued by: |                | Date of Fin | st Issue: |
|                                | BCR                                               | MKP        |                | 04/12/2020  | )         |
|                                | GRID Project No:<br>15050