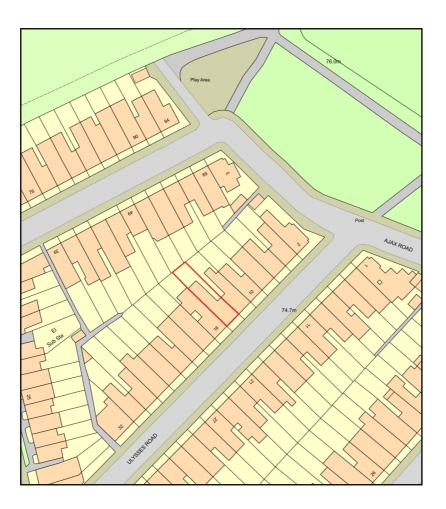

## **HOUSE HAAK** 14 Ulysses Road West Hampstead

H20 (SP) 7.0

Plan Produced for: Robert Haak

> 16 Jul 2021 Date Produced:

TQRQM21197152908588 Plan Reference Number:

1:1250 @ A4

© Crown copyright and database rights 2021 OS 100042766

**PROPOSED BLOCK PLAN** 

26 08 2021 1:1250

H20 (P) 7.0 H20