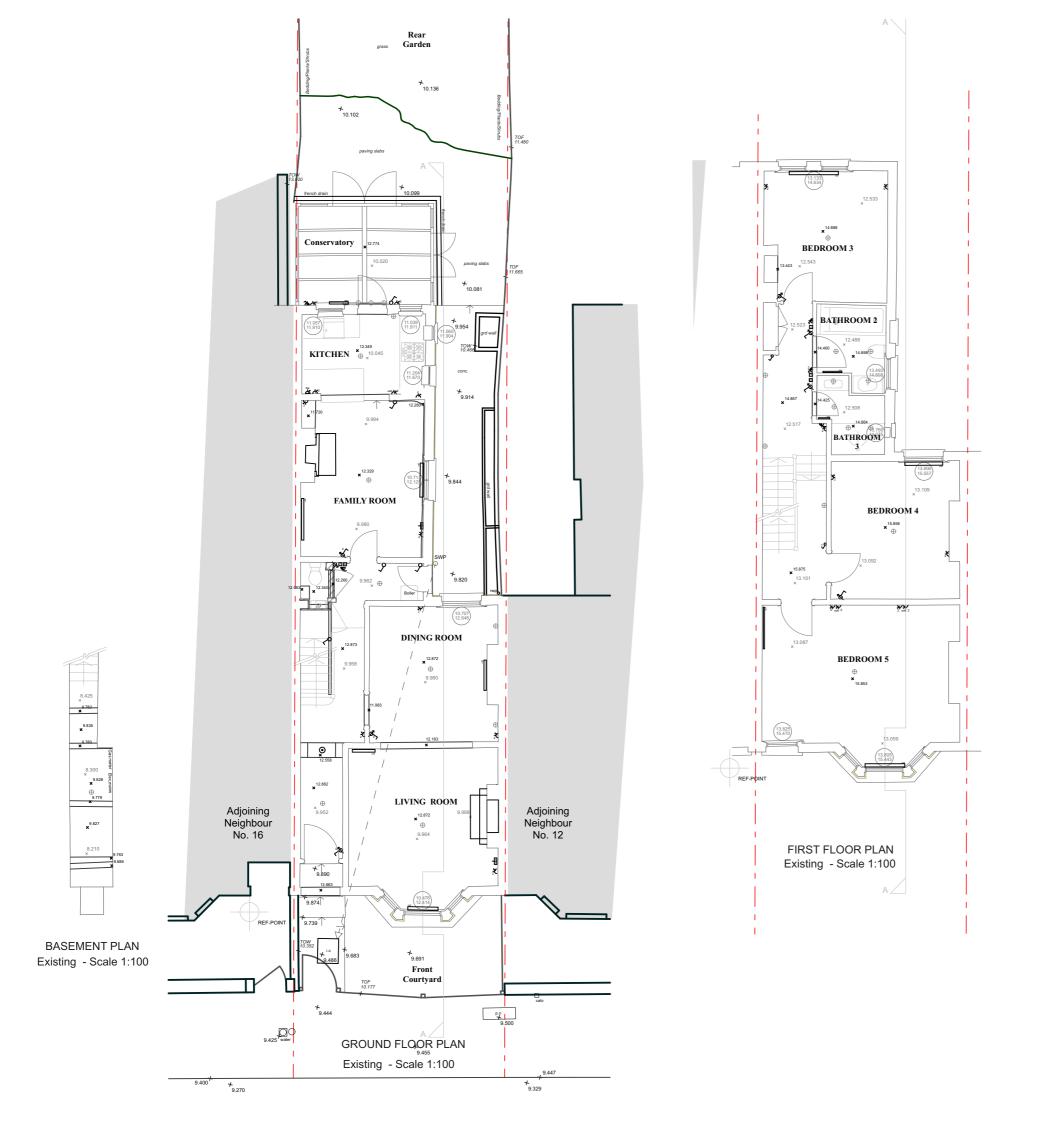

PROPOSED ADDITIONS AND ALTERATIONS To Existing House at 14 ULYSSES ROAD WEST HAMPSTEAD LONDON NW6 1ED FOR MR & MRS HAAK

**EXISTING PLANS Basement, Ground & First Floors** 

26 08 2021 1:100 in A3 H20 (P)1.0 **H20** 

COPYRIGHT © RESERVED

6. Property owner to ensure that all aspects of the "party wall etc. Act 1996" are cowith prior to any work commencing on site.

Rev. Date Revision description

### KEY:

**Existing Structure** Proposed Removals

Below ground Drainage Assumed Boundary Line

DENISE CORNA BOERS of ARCHITECTS

**BOERS ASSOCIATES** 

13 R U G B Y R O A D O R A N J E Z I C H T, C A P E T O W N 8001 TELEPHONE +27 21 462 2412 CELL +27 083 440 3070 E-MAIL: denisc@archiba.co.za