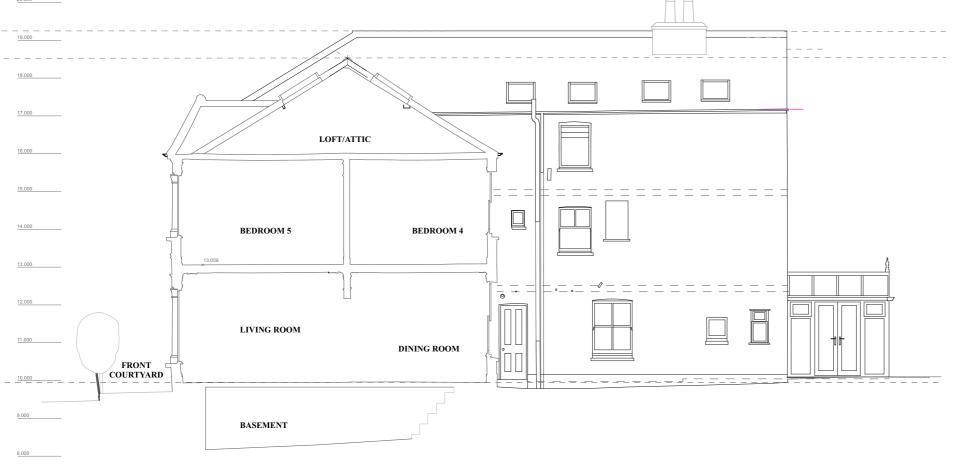

SECTION A / SIDE ELEVATION Existing - Scale 1:100

REAR ELEVATION

Existing - Scale 1:100

PROPOSED ADDITIONS AND ALTERATIONS To Existing House at 14 ULYSSES ROAD WEST HAMPSTEAD LONDON NW6 1ED FOR MR & MRS HAAK

**EXISTING SECTION & ELEVATION** 

26 08 2021 Scale 1:100 in A3 H20 (P) 3.0 Rev. No. H20