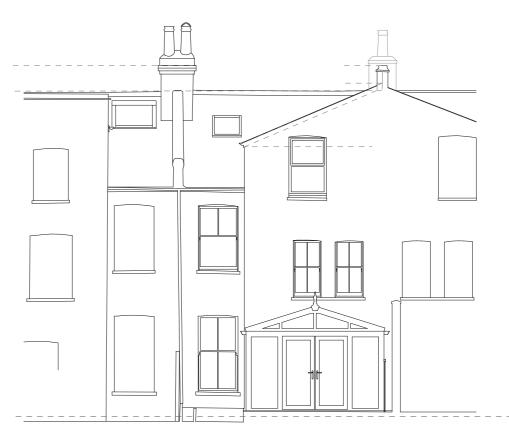

SECTION A / SIDE ELEVATION Existing - Scale 1:100

REAR ELEVATION

Existing - Scale 1:100

PROPOSED ADDITIONS AND ALTERATIONS To Existing House at 14 ULYSSES ROAD WEST HAMPSTEAD LONDON NW6 1ED FOR MR & MRS HAAK

**EXISTING SECTION & ELEVATION** 

26 08 2021 Scale 1:100 in A3 H20 (P) 3.0 Rev. No. H20