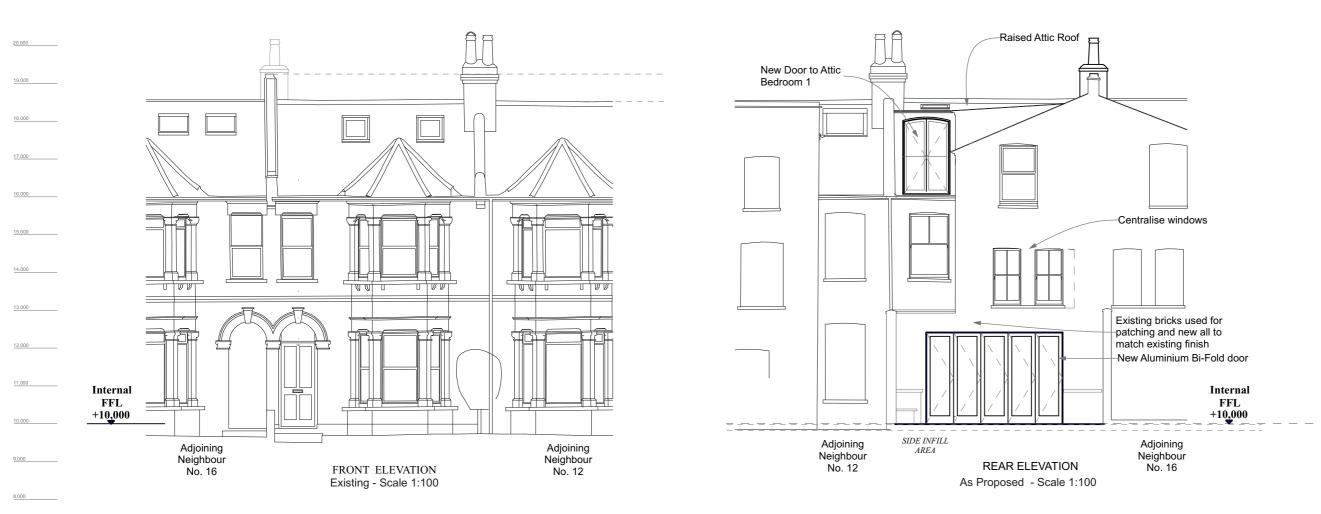

**PROPOSED Section A-A & Elevations** 

26 08 2021 1:100 in A3 H20 (P)6.0 **H20**

### KEY:

**Existing Structure** Proposed Removals Below ground Drainage -- - - Assumed Boundary Line

### DENISE CORNA BOERS of ARCHITECTS **BOERS ASSOCIATES**

13 R U G B Y R O A D O R A N J E Z I C H T, C A P E T O W N 8001 TELEPHONE +27 21 462 2412 CELL +27 083 440 3070 E-MAIL: denise@archiba.co.za

PROPOSED ADDITIONS AND ALTERATIONS To Existing House at 14 ULYSSES ROAD WEST HAMPSTEAD LONDON NW6 1ED FOR MR & MRS HAAK