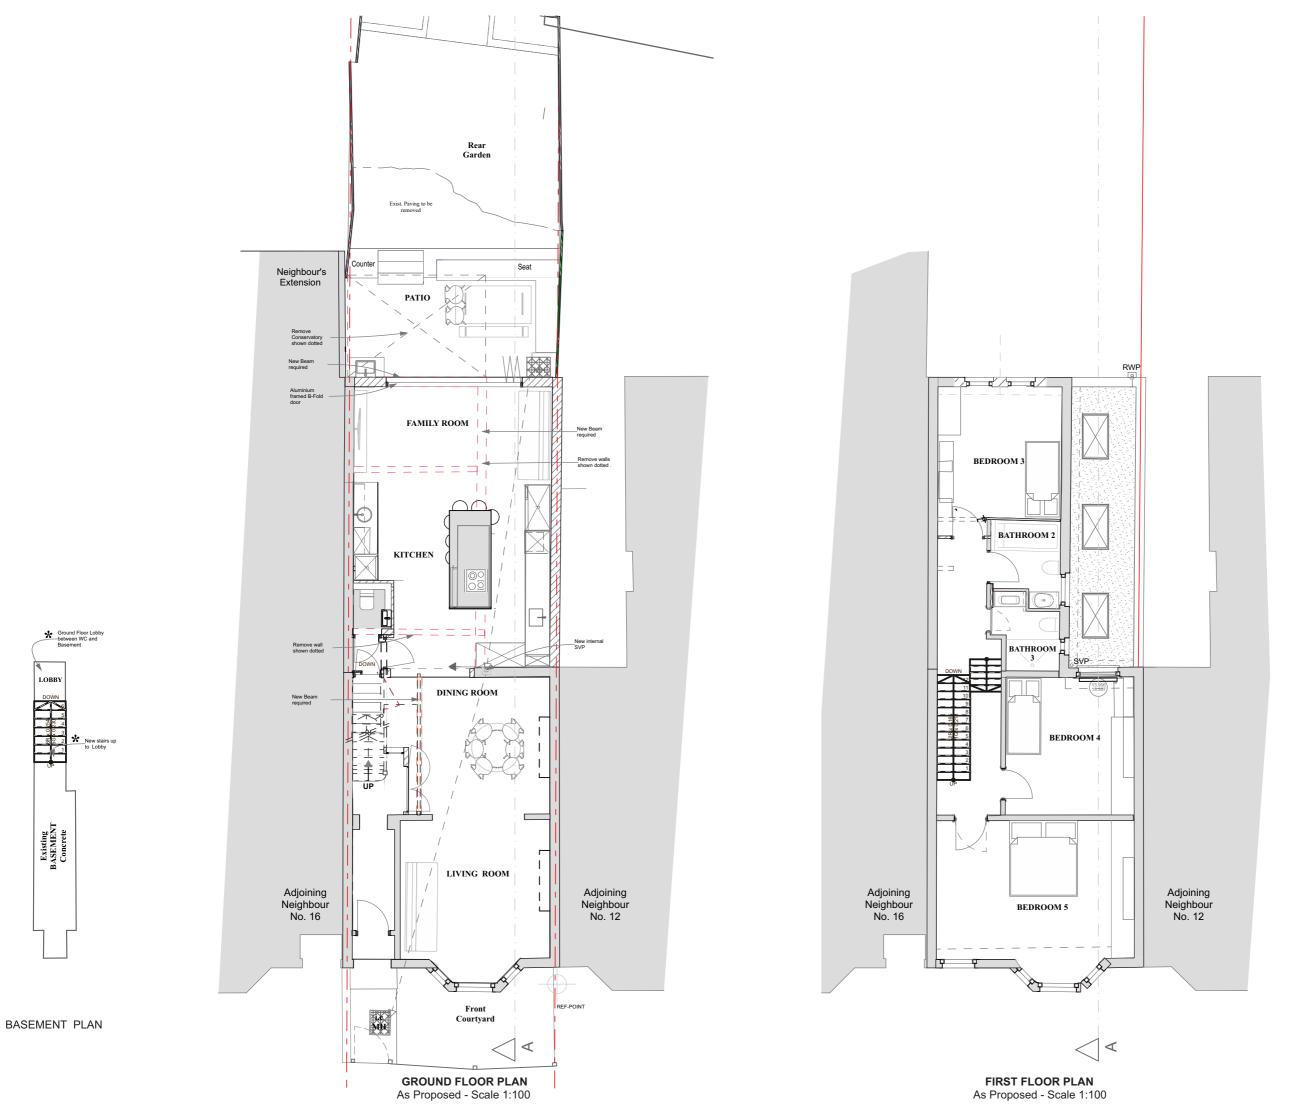

> PROPOSED PLANS **Ground & First Floor plans**

26 08 2021 1:100 in A3 <sup>No</sup>H20 (P) 4.0 **H20** 

To Existing House at 14 ULYSSES ROAD

26 08 2021 1:100 in A3