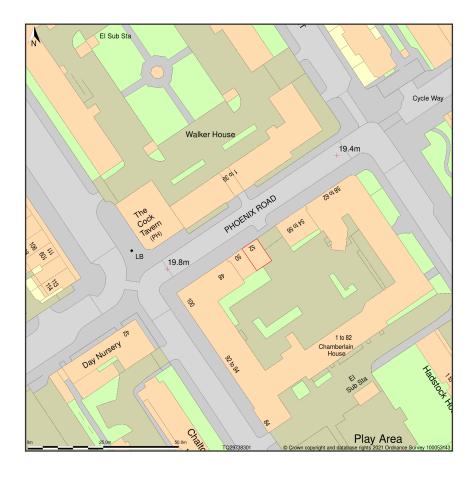

## 52, Phoenix Road, London, Camden, NW1 1ES

Site Plan shows area bounded by: 529667.15, 182941.91 529808.57, 183083.33 (at a scale of 1:1250), OSGridRef: TQ29738301. The representation of a road, track or path is no evidence of a right of way. The representation of features as lines is no evidence of a property boundary.

Produced on 23rd Aug 2021 from the Ordnance Survey National Geographic Database and incorporating surveyed revision available at this date. Reproduction in whole or part is prohibited without the prior permission of Ordnance Survey. © Crown copyright 2021. Supplied by www.buyaplan.co.uk a licensed Ordnance Survey partner (100053143). Unique plan reference: #00662400-2F4FBD