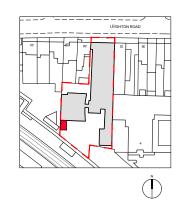

ISSUE

DRAWING KEY SITE:

GIA:

1197.20 m<sup>2</sup>

NEW PARTITION OR INFILL EXISTING WALL CEILING LEVEL N/A FLOOR LEVEL

710.75 m<sup>2</sup> GARDEN: 348.00 m<sup>2</sup>