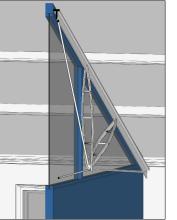

### DETAIL SECTION AA

DWG REF 2109-KW-PR-DR-8301
SCALE 1:50 A3

PROJECT

30 Leighton Road London, NW5 2QE

05.08.2021

A/C CONDENSER ENCLOSURE SECTION AA SCALE 1:50

SCALE 1:50

1:50 SCALE BAR

Metres 0.5

ISSUE

**PLANNING** 

DATE 05.08.2021

REVISION