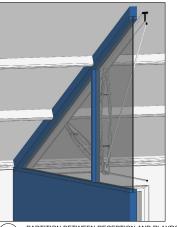

### DETAIL SECTION AA

DWG REF 2109-KW-PR-DR-8301
SCALE 1:50 A3

PROJECT

30 Leighton Road London, NW5 2QE

05.08.2021

A/C CONDENSER ENCLOSURE SECTION AA SCALE 1:50

SCALE 1:50

1:50 SCALE BAR

Metres 0.5

ISSUE

**PLANNING** 

DATE 05.08.2021

REVISION