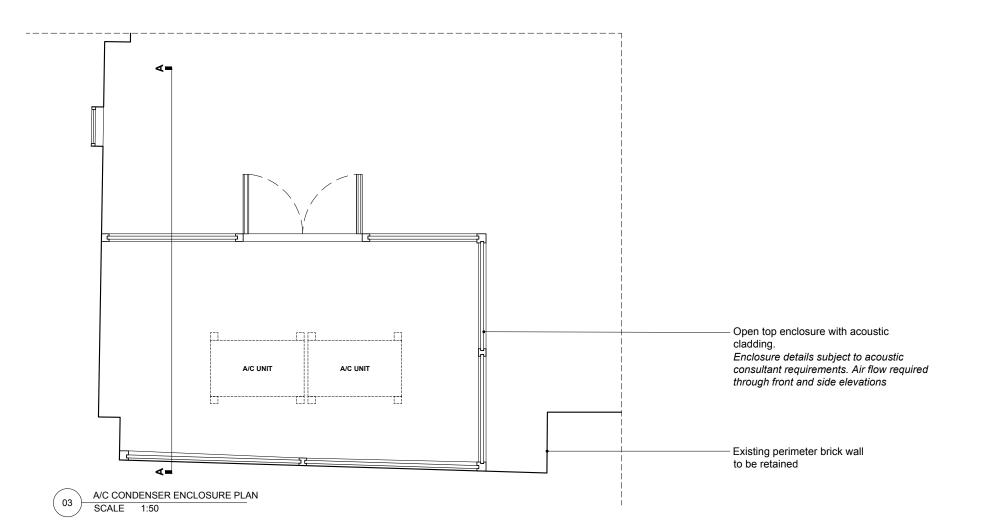

## A/C ENCLOSURE **DETAILS**

DWG REF 2109-KW-PR-DR-8302 SCALE

**Kennedy Woods** 

PARTITION BETWEEN RECEPTION AND PLAYROOM 1

PARTITION BETWEEN PLAYROOM 2 AND PLAYROOM 1

ISSUE