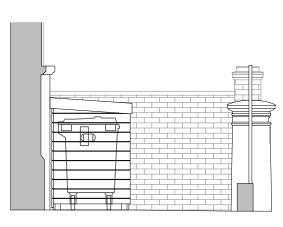

#### **PROPOSED BIN STORE - NORTH ELEVATION**

**PROPOSED BIN STORE - WEST ELEVATION** 

| 1:50 SCALE BAR |     |     |     |   |  |  |
|----------------|-----|-----|-----|---|--|--|
| Metres         | 0.5 | 1.0 | 1.5 | 2 |  |  |