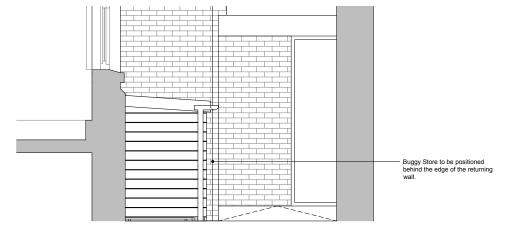

ractors, so find a draw is used for consultants.



A/C CONDENSER ENCLOSURE SECTION AA SCALE 1:50



SCALE 1:50



1:50 SCALE BAR

Metres 0.5

ISSUE

**PLANNING** 

DATE 05.08.2021

REVISION

DRAWING TITLE

## A/C ENCLOSURE **DETAILS**

DWG REF 2109-KW-PR-DR-8302 SCALE

**Kennedy Woods** 











PARTITION BETWEEN RECEPTION AND PLAYROOM 1





PARTITION BETWEEN PLAYROOM 2 AND PLAYROOM 1



ISSUE

#### **PLANNING**

| DATE     | 05.08.2021 |
|----------|------------|
| REVISION | -          |

DRAWING TITLE

#### PARTITIONS TO MAIN SPACE

| 2109-KW-PR-DR-830 | DWG REF |  |
|-------------------|---------|--|
| 1:50 A            | SCALE   |  |
| 30 Leighton Roa   | PROJECT |  |

# **Kennedy Woods**



02 PARTITION BETWEEN RECEPTION AND PLAYROOM 1



#### **PROPOSED BUGGY STORE - PLAN**





#### **PROPOSED BUGGY STORE - NORTH ELEVATION**



#### **PROPOSED BIN STORE - PLAN**



#### **PROPOSED BIN STORE - NORTH ELEVATION**



**PROPOSED BIN STORE - WEST ELEVATION** 

| 1:50 SCALE BAR |     |     |     |   |  |  |
|----------------|-----|-----|-----|---|--|--|
| Metres         | 0.5 | 1.0 | 1.5 | 2 |  |  |

ISSUE

DRAWING KEY SITE:

GIA:

1197.20 m<sup>2</sup>

NEW PARTITION OR INFILL EXISTING WALL CEILING LEVEL N/A FLOOR LEVEL

710.75 m<sup>2</sup> GARDEN: 348.00 m<sup>2</sup>

#### **PLANNING**

DATE 05.08.2021 REVISION

DRAWING TITLE

#### PROPOSED BIN & **BUGGY STORE DETAILS**

2109\_KW\_P1\_DR\_86-01

30 Leighton Road

Kentish Town, London, NW5 2QE

# **Kennedy Woods**