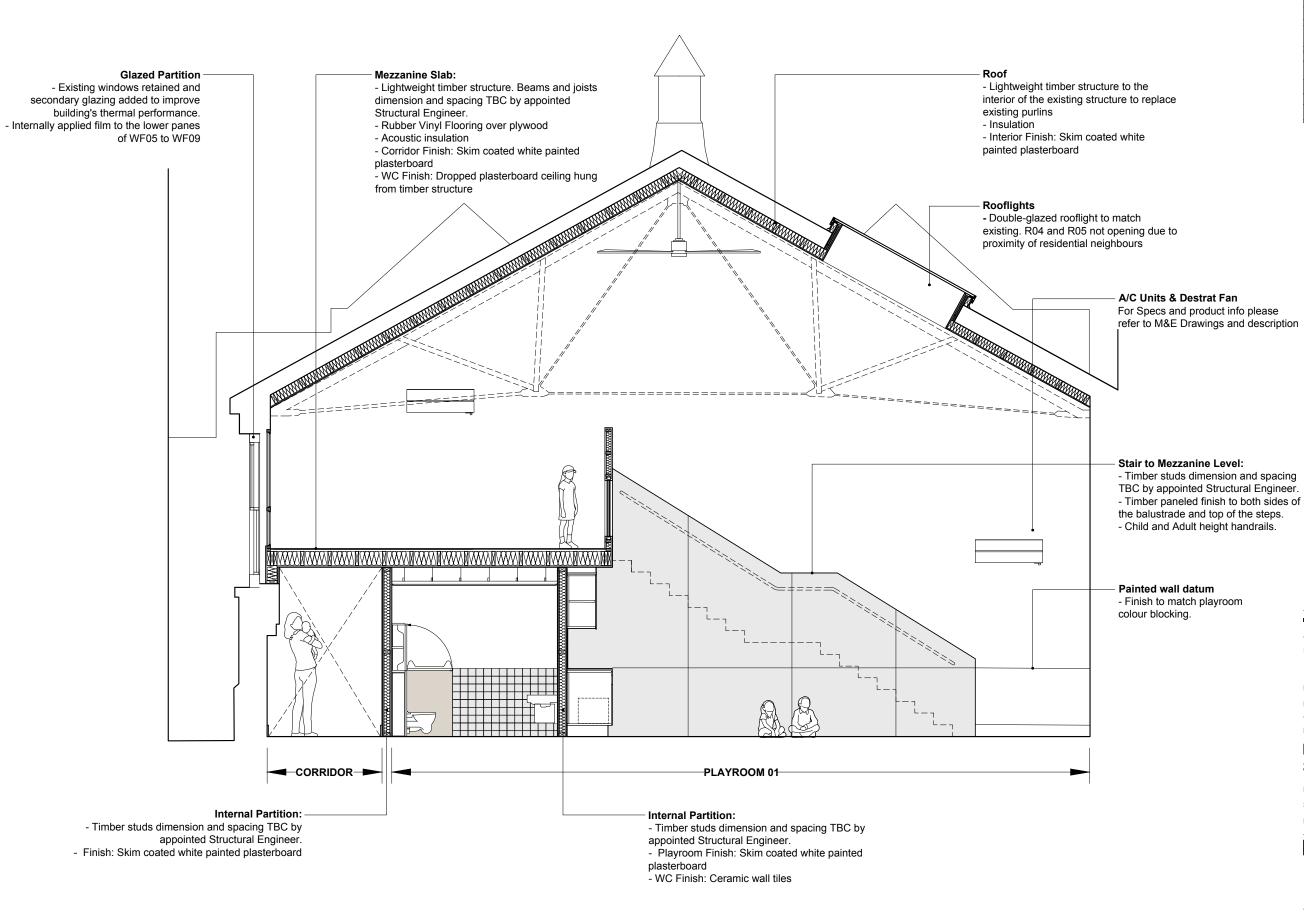

### DETAIL SECTION AA

DWG REF 2109-KW-PR-DR-8301
SCALE 1:50 A3

PROJECT

30 Leighton Road London, NW5 2QE

05.08.2021