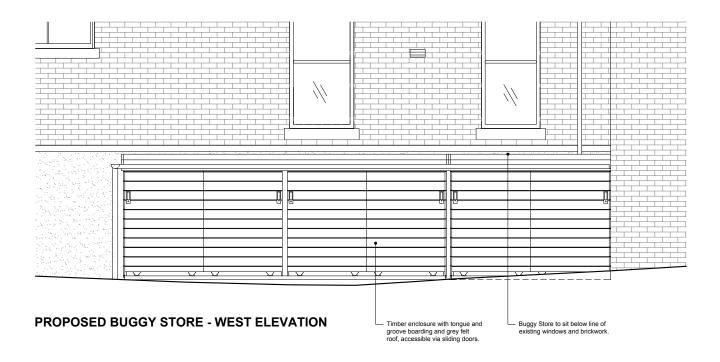

ntractors, so find a draw is used for consultants.



A/C CONDENSER ENCLOSURE SECTION AA SCALE 1:50



SCALE 1:50



1:50 SCALE BAR

Metres 0.5

ISSUE

**PLANNING** 

DATE 05.08.2021

REVISION

DRAWING TITLE

## A/C ENCLOSURE **DETAILS**

DWG REF 2109-KW-PR-DR-8302 SCALE

**Kennedy Woods** 











PARTITION BETWEEN RECEPTION AND PLAYROOM 1





PARTITION BETWEEN PLAYROOM 2 AND PLAYROOM 1



ISSUE

#### **PLANNING**

| DATE     | 05.08.2021 |
|----------|------------|
| REVISION | -          |

DRAWING TITLE

#### PARTITIONS TO MAIN SPACE

| 2109-KW-PR-DR-830 | DWG REF |  |
|-------------------|---------|--|
| 1:50 A            | SCALE   |  |
| 30 Leighton Roa   | PROJECT |  |

# **Kennedy Woods**



02 PARTITION BETWEEN RECEPTION AND PLAYROOM 1



#### **PROPOSED BUGGY STORE - PLAN**





#### **PROPOSED BUGGY STORE - NORTH ELEVATION**



#### **PROPOSED BIN STORE - PLAN**



#### **PROPOSED BIN STORE - NORTH ELEVATION**



**PROPOSED BIN STORE - WEST ELEVATION** 

| 1:50 SCALE BAR |     |     |     |   |  |  |
|----------------|-----|-----|-----|---|--|--|
| Metres         | 0.5 | 1.0 | 1.5 | 2 |  |  |

ISSUE

DRAWING KEY SITE:

GIA:

1197.20 m<sup>2</sup>

NEW PARTITION OR INFILL EXISTING WALL CEILING LEVEL N/A FLOOR LEVEL

710.75 m<sup>2</sup> GARDEN: 348.00 m<sup>2</sup>

#### **PLANNING**

DATE 05.08.2021 REVISION

DRAWING TITLE

#### PROPOSED BIN & **BUGGY STORE DETAILS**

2109\_KW\_P1\_DR\_86-01

30 Leighton Road

Kentish Town, London, NW5 2QE

# **Kennedy Woods**