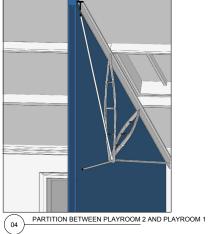

#### PARTITIONS TO MAIN SPACE

| 2109-KW-PR-DR-830 | DWG REF |  |
|-------------------|---------|--|
| 1:50 A            | SCALE   |  |
| 30 Leighton Roa   | PROJECT |  |