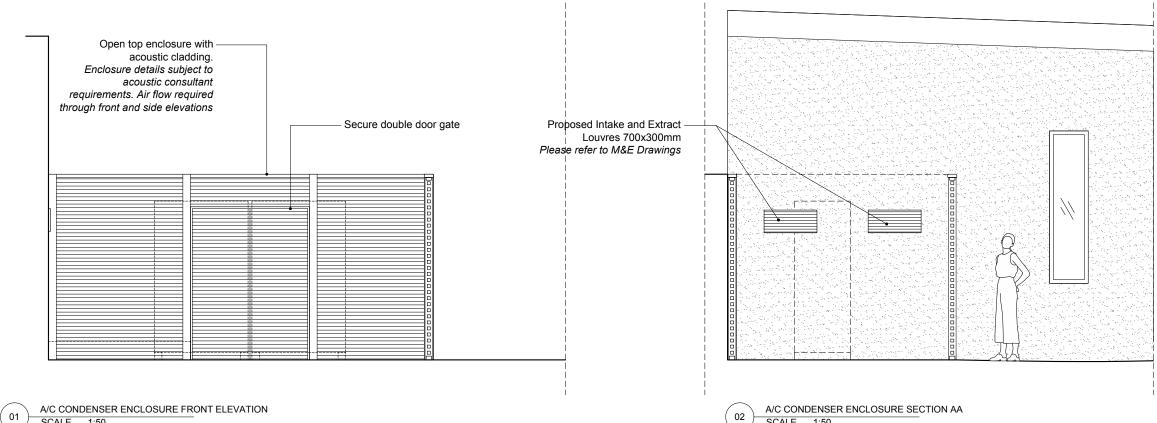

A/C CONDENSER ENCLOSURE SECTION AA SCALE 1:50

SCALE 1:50

1:50 SCALE BAR

Metres 0.5

ISSUE

**PLANNING** 

DATE 05.08.2021

REVISION

## A/C ENCLOSURE **DETAILS**

DWG REF 2109-KW-PR-DR-8302 SCALE

**Kennedy Woods** 

PARTITION BETWEEN RECEPTION AND PLAYROOM 1

PARTITION BETWEEN PLAYROOM 2 AND PLAYROOM 1

ISSUE