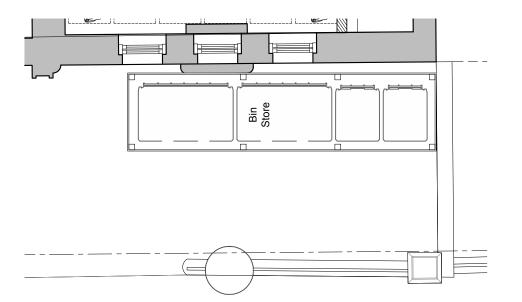

A/C CONDENSER ENCLOSURE SECTION AA SCALE 1:50



SCALE 1:50



1:50 SCALE BAR

Metres 0.5

ISSUE

**PLANNING** 

DATE 05.08.2021

REVISION

DRAWING TITLE

## A/C ENCLOSURE **DETAILS**

DWG REF 2109-KW-PR-DR-8302 SCALE

**Kennedy Woods** 











PARTITION BETWEEN RECEPTION AND PLAYROOM 1





PARTITION BETWEEN PLAYROOM 2 AND PLAYROOM 1



ISSUE

#### **PLANNING**

| DATE     | 05.08.2021 |
|----------|------------|
| REVISION | -          |

DRAWING TITLE

#### PARTITIONS TO MAIN SPACE

| 2109-KW-PR-DR-830 | DWG REF |  |
|-------------------|---------|--|
| 1:50 A            | SCALE   |  |
| 30 Leighton Roa   | PROJECT |  |

# **Kennedy Woods**



02 PARTITION BETWEEN RECEPTION AND PLAYROOM 1



#### **PROPOSED BUGGY STORE - PLAN**





#### **PROPOSED BUGGY STORE - NORTH ELEVATION**



#### **PROPOSED BIN STORE - PLAN**



#### **PROPOSED BIN STORE - NORTH ELEVATION**



**PROPOSED BIN STORE - WEST ELEVATION** 

| 1:50 SCALE BAR |     |     |     |   |  |  |
|----------------|-----|-----|-----|---|--|--|
| Metres         | 0.5 | 1.0 | 1.5 | 2 |  |  |

ISSUE

DRAWING KEY SITE:

GIA:

1197.20 m<sup>2</sup>

NEW PARTITION OR INFILL EXISTING WALL CEILING LEVEL N/A FLOOR LEVEL

710.75 m<sup>2</sup> GARDEN: 348.00 m<sup>2</sup>

#### **PLANNING**

DATE 05.08.2021 REVISION

DRAWING TITLE

#### PROPOSED BIN & **BUGGY STORE DETAILS**

2109\_KW\_P1\_DR\_86-01

30 Leighton Road

Kentish Town, London, NW5 2QE

# **Kennedy Woods**