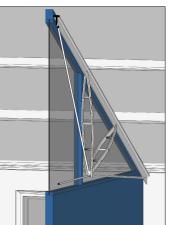

#### PARTITIONS TO MAIN SPACE

| 2109-KW-PR-DR-830 | DWG REF |  |
|-------------------|---------|--|
| 1:50 A            | SCALE   |  |
| 30 Leighton Roa   | PROJECT |  |