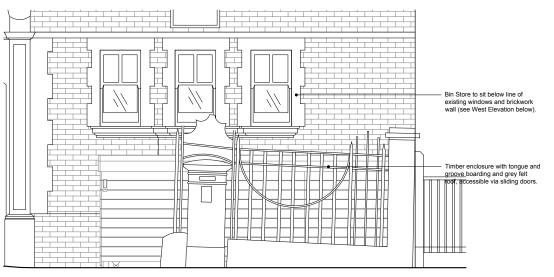

#### **PROPOSED BIN STORE - PLAN**

#### **PROPOSED BIN STORE - NORTH ELEVATION**

**PROPOSED BIN STORE - WEST ELEVATION** 

| 1:50 SCALE BAR |     |     |     |   |  |  |
|----------------|-----|-----|-----|---|--|--|
| Metres         | 0.5 | 1.0 | 1.5 | 2 |  |  |