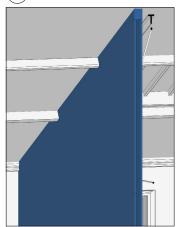

#### PARTITIONS TO MAIN SPACE

| 2109-KW-PR-DR-830 | DWG REF |  |
|-------------------|---------|--|
| 1:50 A            | SCALE   |  |
| 30 Leighton Roa   | PROJECT |  |