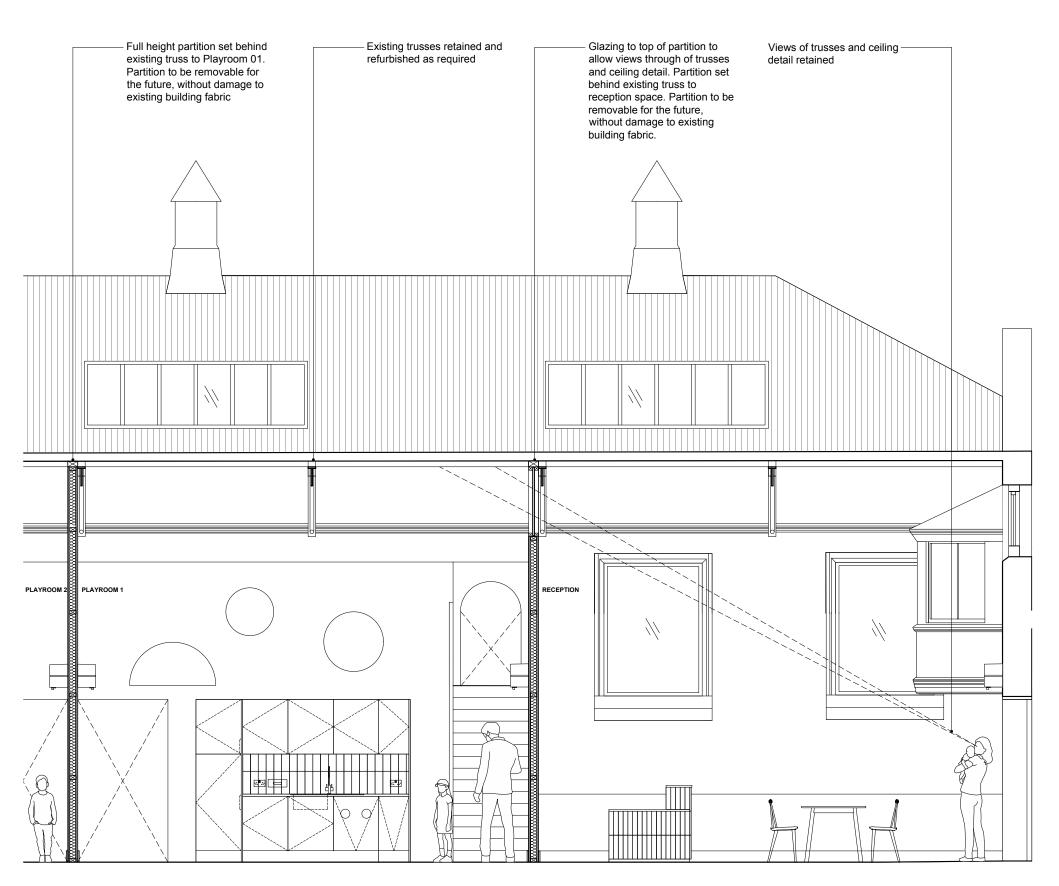

## A/C ENCLOSURE **DETAILS**

DWG REF 2109-KW-PR-DR-8302 SCALE

**Kennedy Woods** 

PARTITION BETWEEN RECEPTION AND PLAYROOM 1

PARTITION BETWEEN PLAYROOM 2 AND PLAYROOM 1

ISSUE

#### PARTITIONS TO MAIN SPACE

| 2109-KW-PR-DR-830 | DWG REF |  |
|-------------------|---------|--|
| 1:50 A            | SCALE   |  |
| 30 Leighton Roa   | PROJECT |  |

# **Kennedy Woods**

02 PARTITION BETWEEN RECEPTION AND PLAYROOM 1