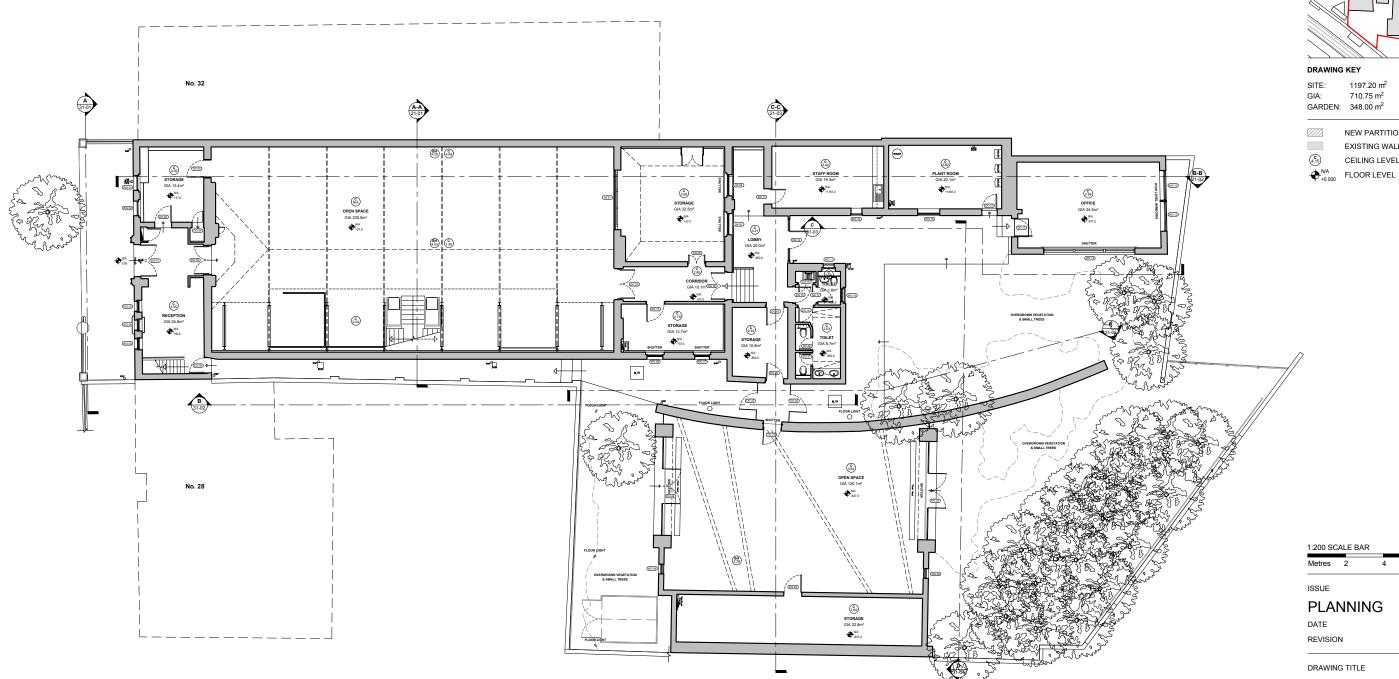

1:200 SCALE BAR

Metres 2

1197.20 m<sup>2</sup>

710.75 m<sup>2</sup>

EXISTING WALL CEILING LEVEL

NEW PARTITION OR INFILL

SITE: 1197.20 m<sup>2</sup> GIA: 710.75 m<sup>2</sup> GARDEN: 348.00 m<sup>2</sup>

NEW PARTITION OR INFILL

EXISTING WALL CEILING LEVEL

N/A FLOOR LEVEL

1:200 SCALE BAR

Metres 2

ISSUE