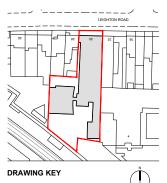

1:200 SCALE BAR

Metres 2

1197.20 m<sup>2</sup>

710.75 m<sup>2</sup>

EXISTING WALL CEILING LEVEL

NEW PARTITION OR INFILL

# **EXISTING** SITE PLAN

2109\_KW\_P1\_DR\_02-01 SCALE

PROJECT 30 Leighton Road

Kentish Town, London, NW5 2QE

SITE: 1197.20 m<sup>2</sup> GIA: 710.75 m<sup>2</sup> GARDEN: 348.00 m<sup>2</sup>

NEW PARTITION OR INFILL

EXISTING WALL CEILING LEVEL

N/A FLOOR LEVEL

1:200 SCALE BAR

Metres 2

ISSUE