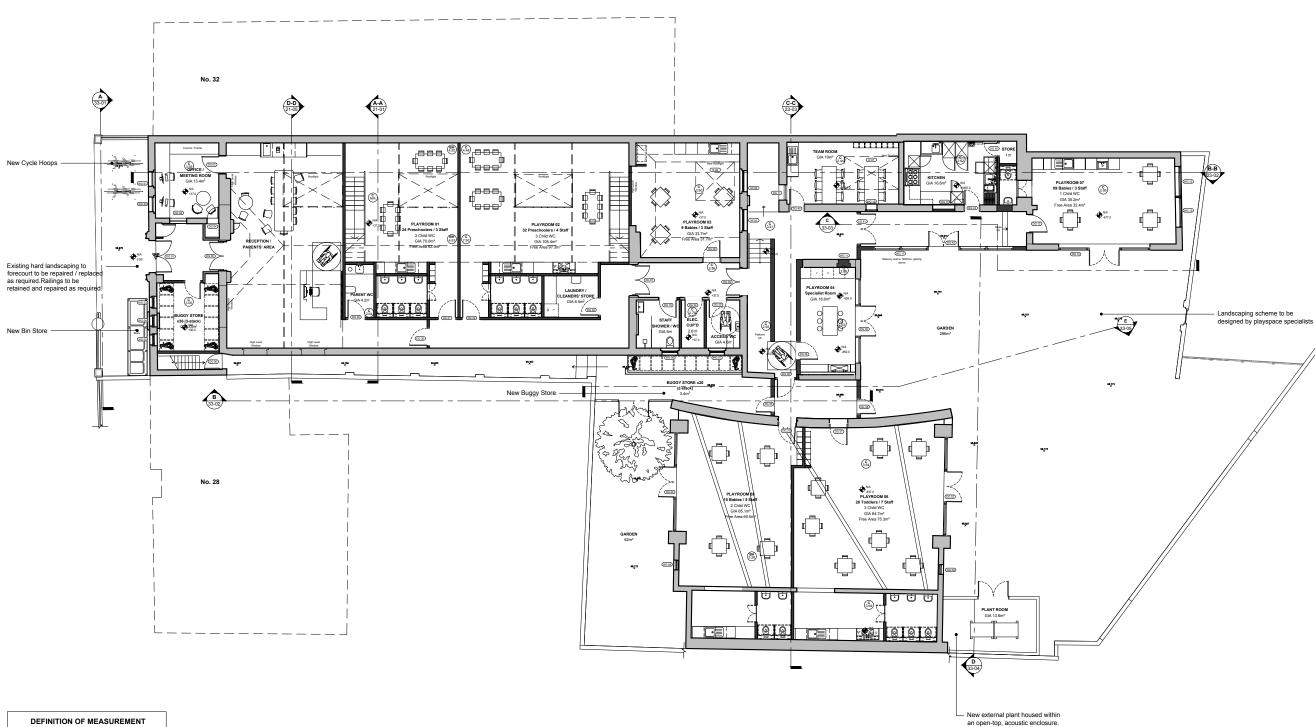

### DEFINITION OF MEASUREMENT

Please refer to RICS Code of Measuring for the precise definitions that permit the accurate measurement of buildings / land.

https://www.rics.org/uk/upholdingprofessional-standards/sector-standards/ real-estate/code-of-measuring-practice/

SITE: 1197.20 m<sup>2</sup> GIA: 710.75 m<sup>2</sup> GARDEN: 348.00 m<sup>2</sup>

NEW PARTITION OR INFILL

EXISTING WALL CEILING LEVEL

N/A FLOOR LEVEL

1:200 SCALE BAR

Metres 2

ISSUE

# PROPOSED SITE PLAN

DWG REF 2109\_KW\_P1\_DR\_03-01 SCALE 1:200 (A3)

PROJECT 30 Leighton Road

Kentish Town, London, NW5 2QE