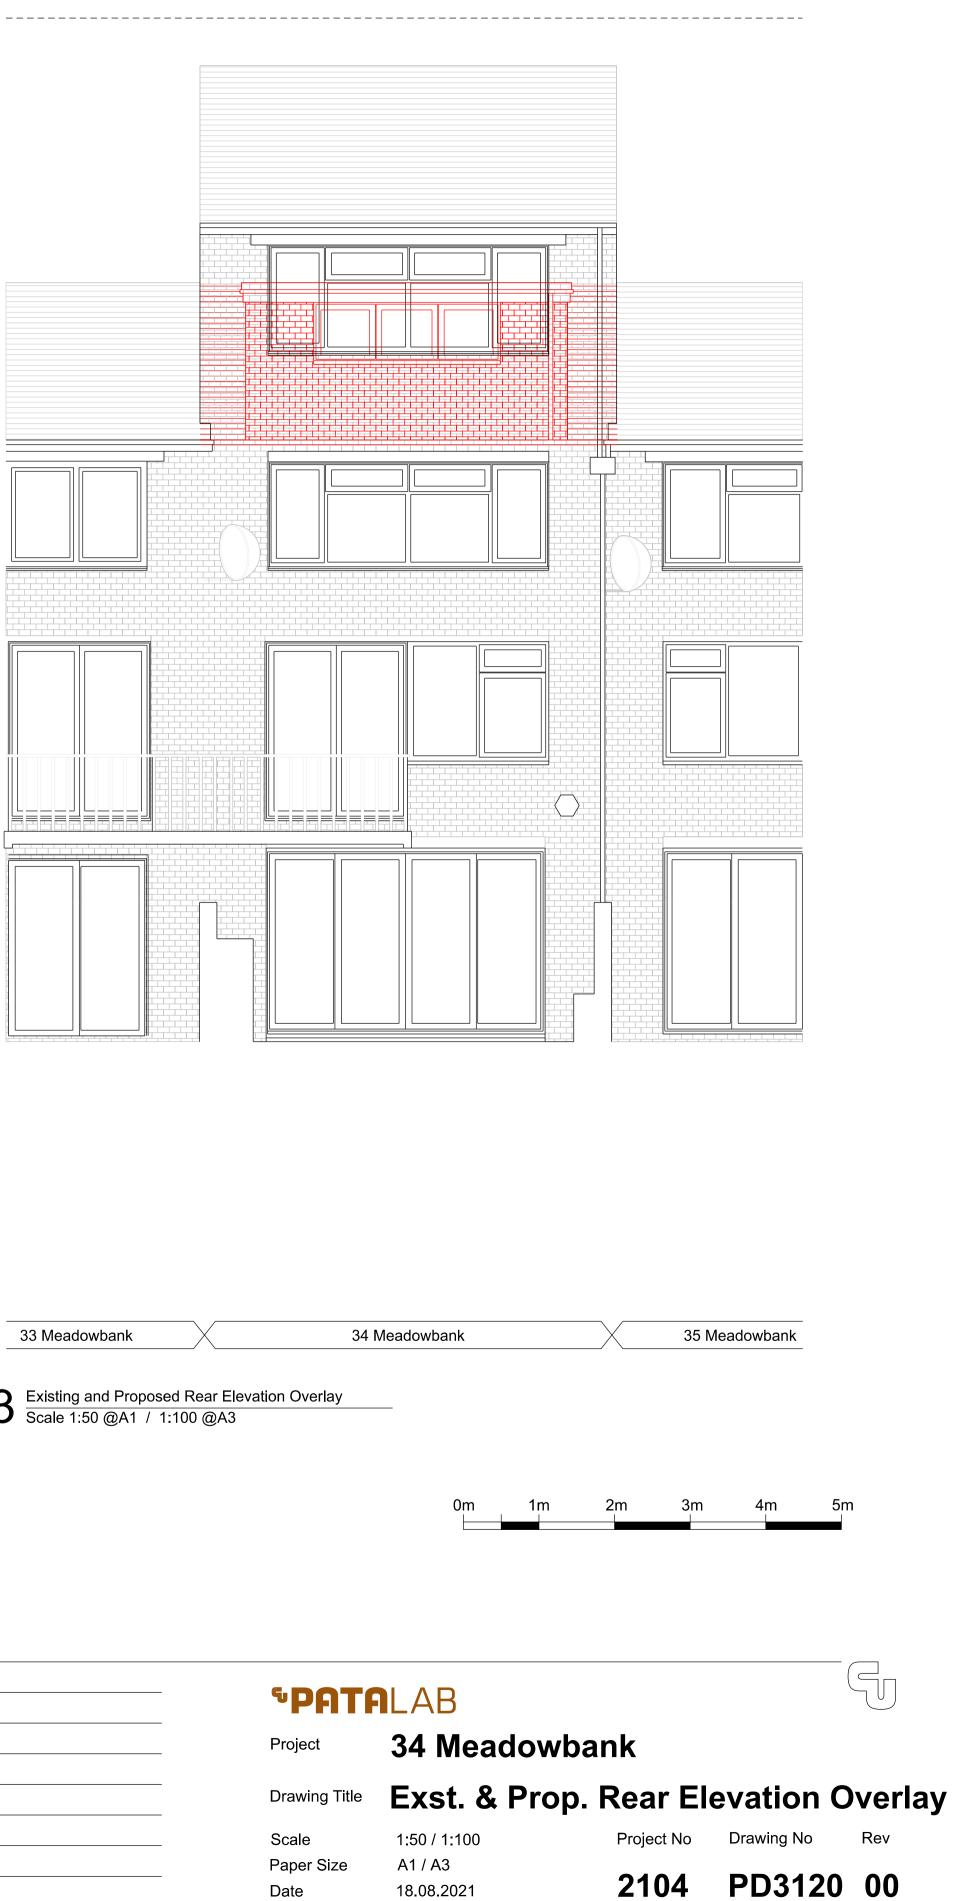

## Notes

DO NOT SCALE (except for planning use). Use figured dimensions only for construction. ALL contractors are requested to check all dimensions on site before proceeding. All discrepancies to be notified in writing to PATALAB. Dimensions are in millimeters unless stated otherwise. All levels are in meters above AOD unless stated otherwise. No areas indicated, or areas calculated from this drawing should be used for valuation purposes or as the basis for development contracts. Copyright by PATALAB. All rights reserved including the right of reproduction in whole or part, in any form or media.

## Client

Jessica & Daniel Goldenberg

## Project

34 Meadowbank London NW3 3AY

Date

18.08.2021